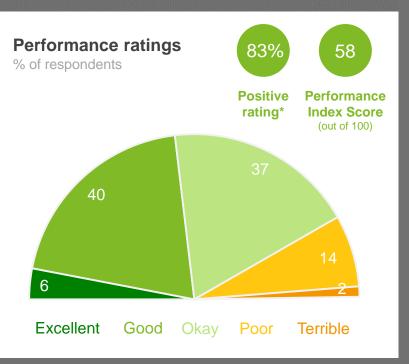

#### **Performance Ratings**

This chart shows community perceptions of performance on a five point scale from excellent to terrible.

The **Performance Index Score** is a weighted score out of 100.

| Score | Average Rating |
|-------|----------------|
| 100   | Excellent      |
| 75    | Good           |
| 50    | Okay           |
| 25    | Poor           |
| 0     | Terrible       |
|       |                |