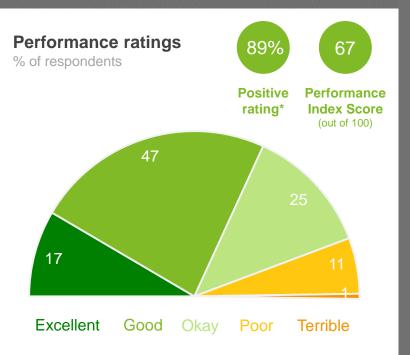

#### **Performance Ratings**

This chart shows community perceptions of performance on a five point scale from excellent to terrible.

The **Performance Index Score** is a weighted score out of 100.

| Score | Average Rating |
|-------|----------------|
| 100   | Excellent      |
| 75    | Good           |
| 50    | Okay           |
| 25    | Poor           |
| 0     | Terrible       |
|       |                |

# Overall Performance | industry comparisons

The 'Overall Performance Index Score' is a combined measure of the City of Bunbury as a 'place to live' and as a 'governing organisation'. The City of Bunbury's overall performance index score is 72 out of 100, 6 index points above the industry standard for Western Australia.