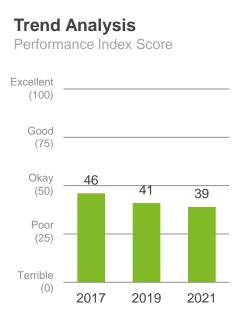

# How to read the following charts

Trend analysis shows how performance varies over time.

#### **Performance Ratings**

This chart shows community perceptions of performance on a five point scale from excellent to terrible.

The **Performance Index Score** is a weighted score out of 100.

| Score | Average Rating |
|-------|----------------|
| 100   | Excellent      |
| 75    | Good           |
| 50    | Okay           |
| 25    | Poor           |
| 0     | Terrible       |
|       |                |