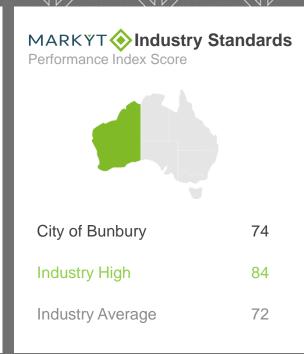

# MARKYT Industry Standards

CATALYSE® has conducted studies for close to 70 councils. When councils ask comparable questions, we publish the high and average scores to enable participating councils to recognise and learn from the industry leaders. In this report, the average and high scores are calculated from **WA Councils** that have completed MARKYT<sup>®</sup> accredited studies within the past three years.

**Variance across the community** shows how results vary across the community based on the Performance Index Score

MARKYT® Industry Standards show how Council is performing compared to other councils.

**Council Score** is the Council's performance index score.

Industry High is the highest score achieved by councils in WA that have completed a comparable study with CATALYSE® over the past three years.

Industry Average is the average score among WA councils that have completed a comparable study with CATALYSE® over the past three years.

# Overall Performance | industry comparisons

The 'Overall Performance Index Score' is a combined measure of the City of Bunbury as a 'place to live' and as a 'governing organisation'. The City of Bunbury's overall performance index score is 72 out of 100, 6 index points above the industry standard for Western Australia.