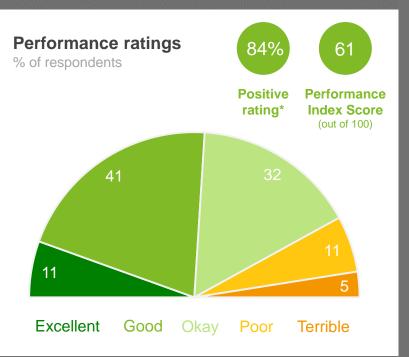

#### **Performance Ratings**

This chart shows community perceptions of performance on a five point scale from excellent to terrible.

The **Performance Index Score** is a weighted score out of 100.

| Score | Average Rating |
|-------|----------------|
| 100   | Excellent      |
| 75    | Good           |
| 50    | Okay           |
| 25    | Poor           |
| 0     | Terrible       |
|       |                |

# City of Bunbury as the organisation that governs the local area

### Variances across the community

|       | ormano     |               |      |        | 011111      | idility           | ,                  |                     | Local             | resid       | ent va      | riance    | es         |      |                            |              |               |            |                                 |                              |
|-------|------------|---------------|------|--------|-------------|-------------------|--------------------|---------------------|-------------------|-------------|-------------|-----------|------------|------|----------------------------|--------------|---------------|------------|---------------------------------|------------------------------|
| Total | Home owner | Renting/other | Male | Female | No children | Have child<br>0-5 | Have child<br>6-12 | Have child<br>13-17 | Have child<br>18+ | 18-34 years | 35-54 years | 55+ years | Disability | LOTE | Bunbury /<br>Marlston Hill | Bunbury East | Bunbury South | Carey Park | College Grove/<br>Usher/Withers | Glen Iris/<br>Pelican Point+ |
| 60    | 60         | 62            | 60   | 60     | 62          | 55                | 57                 | 59                  | 59                | 63          | 57          | 60        | 59         | 52   | 60                         | 58           | 64            | 59         | 59                              | 55                           |