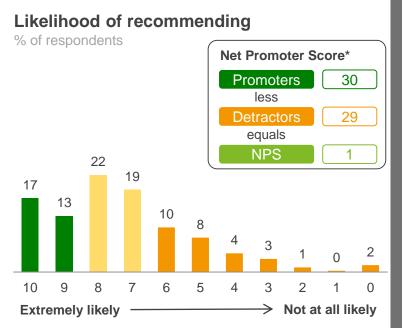

## Net Promoter Score

Likelihood of recommending the City of Bunbury as a place to live

### Variances across the community

Net Promoter Score

| Total | Home owner | Renting/other | Male | Female | No children | Have child<br>0-5 | Have child<br>6-12 | Have child<br>13-17 | Have child 18+ | 18-34 years | 35-54 years | 55+ years | Disability | LOTE | Bunbury /<br>Marlston Hill | Bunbury East | Bunbury South | Carey Park | College Grove/<br>Usher/Withers | Glen Iris/<br>Pelican Point+ | Out of area ratepayers | Visitors |
|-------|------------|---------------|------|--------|-------------|-------------------|--------------------|---------------------|----------------|-------------|-------------|-----------|------------|------|----------------------------|--------------|---------------|------------|---------------------------------|------------------------------|------------------------|----------|
| 1     | 4          | -15           | 12   | -7     | 15          | -40               | 0                  | 1                   | -20            | -9          | 1           | 9         | -2         | -22  | 12                         | 4            | 11            | -27        | -1                              | -13                          | -15                    | -18      |

Q. How likely are you to recommend the City of Bunbury as a place to live? Please give a rating out of 10, where 0 is not at all likely and 10 is extremely likely. Base: All respondents, excludes 'unsure' and 'no response' (n = 533).

<sup>\*</sup> NPS can range from -100 to +100