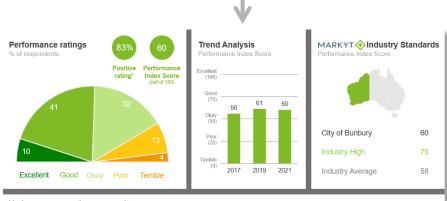

#### **Performance Ratings**

This chart shows community perceptions of performance on a five point scale from excellent to terrible.

The **Performance Index Score** is a weighted score out of 100.

| Score | Average Rating |
|-------|----------------|
| 100   | Excellent      |
| 75    | Good           |
| 50    | Okay           |
| 25    | Poor           |
| 0     | Terrible       |
|       |                |

| Perfo | orman      | ce Inde       | ex Sco | re     |             |                   |                    |                     | Local             | resid       | ent va      | riance    | es         |      |                            |              |               |            |                                 |                              | Other o                | groups   |
|-------|------------|---------------|--------|--------|-------------|-------------------|--------------------|---------------------|-------------------|-------------|-------------|-----------|------------|------|----------------------------|--------------|---------------|------------|---------------------------------|------------------------------|------------------------|----------|
| Total | Home owner | Renting/other | Male   | Female | No children | Have child<br>0-5 | Have child<br>6-12 | Have child<br>13-17 | Have child<br>18+ | 18-34 years | 35-54 years | 55+ years | Disability | LOTE | Bunbury /<br>Mariston Hill | Bunbury East | Bunbury South | Carey Park | College Grove/<br>Usher/Withers | Glen Iris/<br>Pelican Point+ | Out of area ratepayers | Visitors |
| 60    | 59         | 64            | 57     | 64     | 59          | 47                | 65                 | 68                  | 63                | 54          | 63          | 62        | 61         | 37   | 66                         | 55           | 61            | 64         | 61                              | 50                           | 54                     | 61       |

**Variance across the community** shows how results vary across the community based on the Performance Index Score

MARKYT® Industry Standards show how Council is performing compared to other councils.

**Council Score** is the Council's performance index score.

Industry High is the highest score achieved by councils in WA that have completed a comparable study with CATALYSE® over the past three years.

Industry Average is the average score among WA councils that have completed a comparable study with CATALYSE® over the past three years.