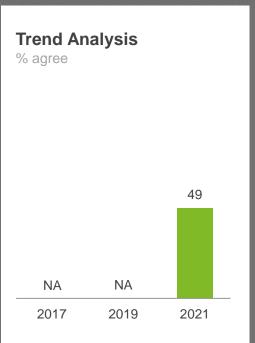

# How to read the following charts

Trend analysis shows how performance varies over time.