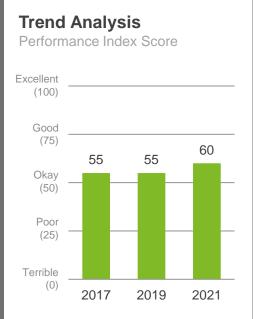

# How to read the following charts

Trend analysis shows how performance varies over time.

| Perfo | orman      | ce Inde       | ex Sco | re     |             |                   |                    |                     | Local             | resid       | ent va      | riance    | es         |      |                            |              |               |            |                                 |                              | Other o                | groups   |
|-------|------------|---------------|--------|--------|-------------|-------------------|--------------------|---------------------|-------------------|-------------|-------------|-----------|------------|------|----------------------------|--------------|---------------|------------|---------------------------------|------------------------------|------------------------|----------|
| Total | Home owner | Renting/other | Male   | Female | No children | Have child<br>0-5 | Have child<br>6-12 | Have child<br>13-17 | Have child<br>18+ | 18-34 years | 35-54 years | 55+ years | Disability | LOTE | Bunbury /<br>Mariston Hill | Bunbury East | Bunbury South | Carey Park | College Grove/<br>Usher/Withers | Glen Iris/<br>Pelican Point+ | Out of area ratepayers | Visitors |
| 60    | 59         | 64            | 57     | 64     | 59          | 47                | 65                 | 68                  | 63                | 54          | 63          | 62        | 61         | 37   | 66                         | 55           | 61            | 64         | 61                              | 50                           | 54                     | 61       |