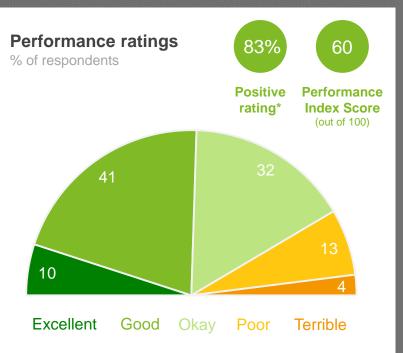

#### **Performance Ratings**

This chart shows community perceptions of performance on a five point scale from excellent to terrible.

The **Performance Index Score** is a weighted score out of 100.

| Score | Average Rating |
|-------|----------------|
| 100   | Excellent      |
| 75    | Good           |
| 50    | Okay           |
| 25    | Poor           |
| 0     | Terrible       |
|       |                |

## Place to live