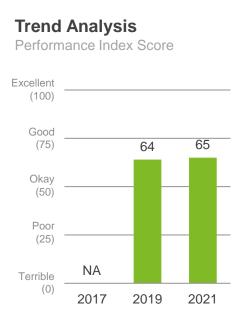

# How to read the following charts

Trend analysis shows how performance varies over time.