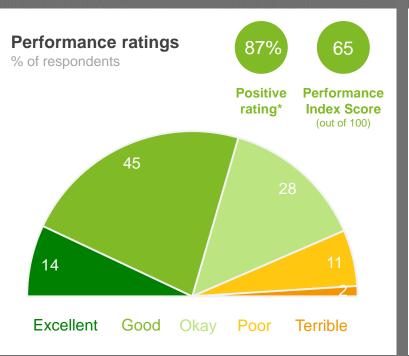

#### **Performance Ratings**

This chart shows community perceptions of performance on a five point scale from excellent to terrible.

The **Performance Index Score** is a weighted score out of 100.

| Score | Average Rating |
|-------|----------------|
| 100   | Excellent      |
| 75    | Good           |
| 50    | Okay           |
| 25    | Poor           |
| 0     | Terrible       |
|       |                |

| Perfo | orman      | ce Inde       | ex Sco | re     |             |                   |                    |                     | Local             | resid       | ent va      | riance    | es         |      |                            |              |               |            |                                 |                              | Other o                | groups   |
|-------|------------|---------------|--------|--------|-------------|-------------------|--------------------|---------------------|-------------------|-------------|-------------|-----------|------------|------|----------------------------|--------------|---------------|------------|---------------------------------|------------------------------|------------------------|----------|
| Total | Home owner | Renting/other | Male   | Female | No children | Have child<br>0-5 | Have child<br>6-12 | Have child<br>13-17 | Have child<br>18+ | 18-34 years | 35-54 years | 55+ years | Disability | LOTE | Bunbury /<br>Mariston Hill | Bunbury East | Bunbury South | Carey Park | College Grove/<br>Usher/Withers | Glen Iris/<br>Pelican Point+ | Out of area ratepayers | Visitors |
| 60    | 59         | 64            | 57     | 64     | 59          | 47                | 65                 | 68                  | 63                | 54          | 63          | 62        | 61         | 37   | 66                         | 55           | 61            | 64         | 61                              | 50                           | 54                     | 61       |