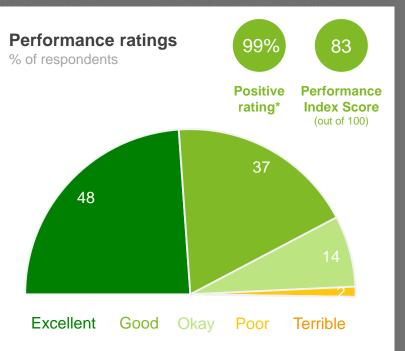

#### **Performance Ratings**

This chart shows community perceptions of performance on a five point scale from excellent to terrible.

The **Performance Index Score** is a weighted score out of 100.

| Score | Average Rating |
|-------|----------------|
| 100   | Excellent      |
| 75    | Good           |
| 50    | Okay           |
| 25    | Poor           |
| 0     | Terrible       |
|       |                |

## Place to live

### Variances across the community

|       | ormano     |               | ex Sco |        |             |                   |                    |                     | Local             | resid       | ent va      | riance    | es         |      |                            |              |               |            |                                 |                              |
|-------|------------|---------------|--------|--------|-------------|-------------------|--------------------|---------------------|-------------------|-------------|-------------|-----------|------------|------|----------------------------|--------------|---------------|------------|---------------------------------|------------------------------|
| Total | Home owner | Renting/other | Male   | Female | No children | Have child<br>0-5 | Have child<br>6-12 | Have child<br>13-17 | Have child<br>18+ | 18-34 years | 35-54 years | 55+ years | Disability | LOTE | Bunbury /<br>Marlston Hill | Bunbury East | Bunbury South | Carey Park | College Grove/<br>Usher/Withers | Glen Iris/<br>Pelican Point+ |
| 83    | 83         | <b>76</b>     | 83     | 82     | 86          | 71                | 83                 | 82                  | 78                | 78          | 84          | 84        | 83         | 69   | 88                         | 85           | 85            | 78         | <b>76</b>                       | 79                           |