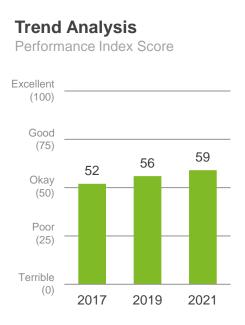

# How to read the following charts

Trend analysis shows how performance varies over time.