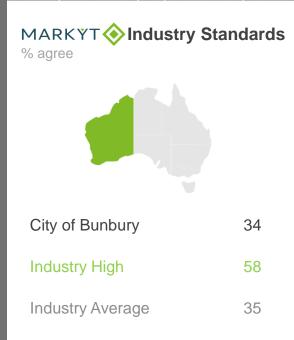

# MARKYT Industry Standards

CATALYSE® has conducted studies for close to 70 councils. When councils ask comparable questions, we publish the high and average scores to enable participating councils to recognise and learn from the industry leaders. In this report, the average and high scores are calculated from **WA Councils** that have completed MARKYT<sup>®</sup> accredited studies within the past three years.

Industry High is the highest score achieved by councils in WA that have completed a comparable study with CATALYSE® over the past three years.

Industry Average is the average score among WA councils that have completed a comparable study with CATALYSE® over the past three years.