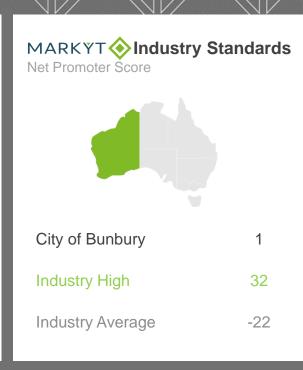

## Net Promoter Score

Likelihood of recommending the City of Bunbury as a place to live

### Variances across the community

Net Promoter Score

| Total | Home owner | Renting/other | Male | Female | No children | Have child<br>0-5 | Have child<br>6-12 | Have child<br>13-17 | Have child 18+ | 18-34 years | 35-54 years | 55+ years | Disability | LOTE | Bunbury /<br>Marlston Hill | Bunbury East | Bunbury South | Carey Park | College Grove/<br>Usher/Withers | Glen Iris/<br>Pelican Point+ | Out of area ratepayers | Visitors |
|-------|------------|---------------|------|--------|-------------|-------------------|--------------------|---------------------|----------------|-------------|-------------|-----------|------------|------|----------------------------|--------------|---------------|------------|---------------------------------|------------------------------|------------------------|----------|
| 1     | 4          | -15           | 12   | -7     | 15          | -40               | 0                  | 1                   | -20            | -9          | 1           | 9         | -2         | -22  | 12                         | 4            | 11            | -27        | -1                              | -13                          | -15                    | -18      |

Q. How likely are you to recommend the City of Bunbury as a place to live? Please give a rating out of 10, where 0 is not at all likely and 10 is extremely likely. Base: All respondents, excludes 'unsure' and 'no response' (n = 533).

<sup>\*</sup> NPS can range from -100 to +100