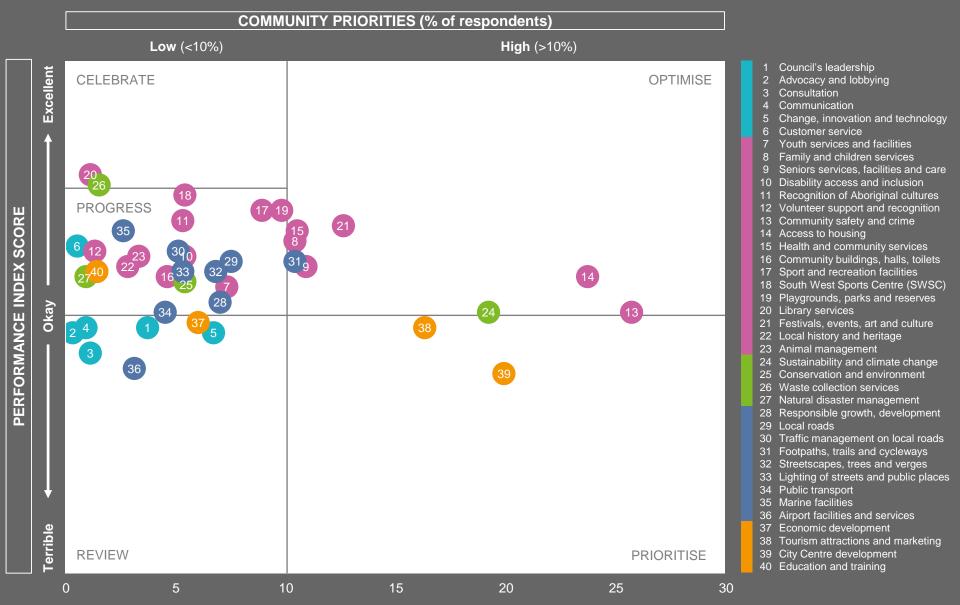

# MARKYT� Community Priorities

# How to read the MARKYT � Community Priorities

The MARKYT Community Priorities chart maps priorities against performance in all service areas.

**CELEBRATE** the Shire's highest performing areas.

**PROGRESS**: consider ways to continuously improve services with average ratings between okay and good to strive for service excellence

**REVIEW** lower performing areas.

optimise higher performing services where the community would like enhancements to better meet their needs.

PRIORITISE lower performing services where the community would like the Shire to focus its attention.

Services are grouped in five areas:

- People
- Place
- Planet
- Prosperity
- Performance

# MARKYT Community Priorities

- Q. How would you rate performance in the following areas? Base: All respondents, excludes unsure and no response. (n=varies)
- Q. Which areas would you most like the Council to focus on improving? Base: All respondents, excludes no response (n = 512) Copyright CATALYSE® Pty Ltd. © 2021