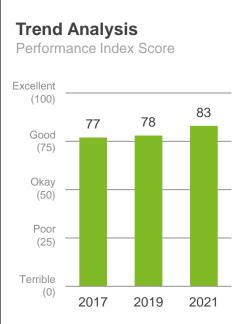

# How to read the following charts

Trend analysis shows how performance varies over time.

## Place to live

### Variances across the community

|       | ormano     |               | ex Sco |        |             |                   |                    |                     | Local             | resid       | ent va      | riance    | es         |      |                            |              |               |            |                                 |                              |
|-------|------------|---------------|--------|--------|-------------|-------------------|--------------------|---------------------|-------------------|-------------|-------------|-----------|------------|------|----------------------------|--------------|---------------|------------|---------------------------------|------------------------------|
| Total | Home owner | Renting/other | Male   | Female | No children | Have child<br>0-5 | Have child<br>6-12 | Have child<br>13-17 | Have child<br>18+ | 18-34 years | 35-54 years | 55+ years | Disability | LOTE | Bunbury /<br>Marlston Hill | Bunbury East | Bunbury South | Carey Park | College Grove/<br>Usher/Withers | Glen Iris/<br>Pelican Point+ |
| 83    | 83         | <b>76</b>     | 83     | 82     | 86          | 71                | 83                 | 82                  | 78                | 78          | 84          | 84        | 83         | 69   | 88                         | 85           | 85            | 78         | <b>76</b>                       | 79                           |