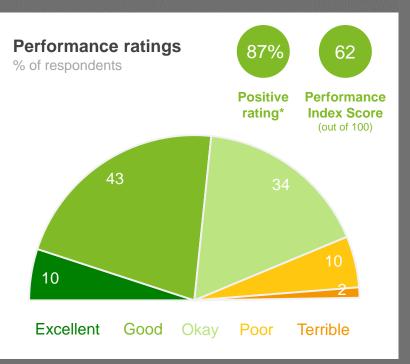

#### **Performance Ratings**

This chart shows community perceptions of performance on a five point scale from excellent to terrible.

The **Performance Index Score** is a weighted score out of 100.

| Score | Average Rating |
|-------|----------------|
| 100   | Excellent      |
| 75    | Good           |
| 50    | Okay           |
| 25    | Poor           |
| 0     | Terrible       |
|       |                |

# City of Bunbury as the organisation that governs the local area