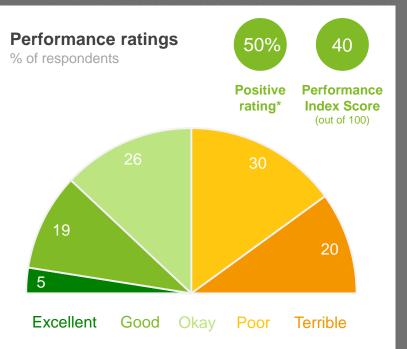

#### **Performance Ratings**

This chart shows community perceptions of performance on a five point scale from excellent to terrible.

The **Performance Index Score** is a weighted score out of 100.

| Score | Average Rating |
|-------|----------------|
| 100   | Excellent      |
| 75    | Good           |
| 50    | Okay           |
| 25    | Poor           |
| 0     | Terrible       |
|       |                |

**Variance across the community** shows how results vary across the community based on the Performance Index Score

MARKYT® Industry Standards show how Council is performing compared to other councils.

**Council Score** is the Council's performance index score.

Industry High is the highest score achieved by councils in WA that have completed a comparable study with CATALYSE® over the past three years.

Industry Average is the average score among WA councils that have completed a comparable study with CATALYSE® over the past three years.