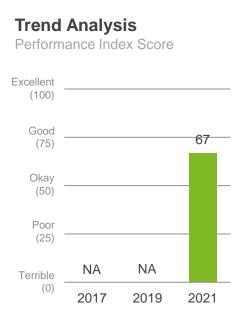

# How to read the following charts

Trend analysis shows how performance varies over time.

#### **Performance Ratings**

This chart shows community perceptions of performance on a five point scale from excellent to terrible.

The **Performance Index Score** is a weighted score out of 100.

| Score | Average Rating |
|-------|----------------|
| 100   | Excellent      |
| 75    | Good           |
| 50    | Okay           |
| 25    | Poor           |
| 0     | Terrible       |
|       |                |