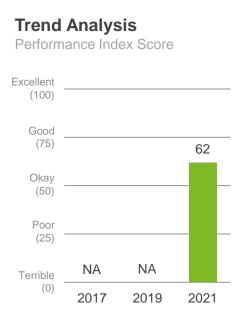

Strategic Overview

% agree

1% point below Industry Average and down 6% points from 2019

Place to live

Performance Index Score

7 index points above Industry Average and up 5 points from 2019 Governance

Performance Index Score

3 index points above Industry Average and up 5 points from 2019 **Rates Value** 

Performance Index Score

9 index points above Industry Average and up 7 points from 2019