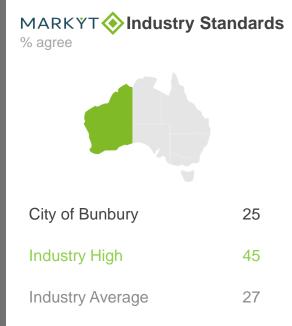

# MARKYT Industry Standards

CATALYSE® has conducted studies for close to 70 councils. When councils ask comparable questions, we publish the high and average scores to enable participating councils to recognise and learn from the industry leaders. In this report, the average and high scores are calculated from **WA Councils** that have completed MARKYT<sup>®</sup> accredited studies within the past three years.

**Variance across the community** shows how results vary across the community based on the Performance Index Score

MARKYT® Industry Standards show how Council is performing compared to other councils.

**Council Score** is the Council's performance index score.

Industry High is the highest score achieved by councils in WA that have completed a comparable study with CATALYSE® over the past three years.

Industry Average is the average score among WA councils that have completed a comparable study with CATALYSE® over the past three years.