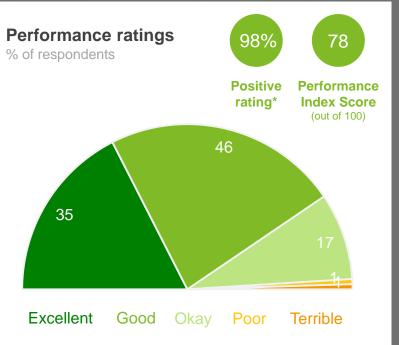

## Place to live

### Variances across the community

|       | ormano     |               | ex Sco |        |             |                   |                    |                     | Local             | resid       | ent va      | riance    | es         |      |                            |              |               |            |                                 |                              |
|-------|------------|---------------|--------|--------|-------------|-------------------|--------------------|---------------------|-------------------|-------------|-------------|-----------|------------|------|----------------------------|--------------|---------------|------------|---------------------------------|------------------------------|
| Total | Home owner | Renting/other | Male   | Female | No children | Have child<br>0-5 | Have child<br>6-12 | Have child<br>13-17 | Have child<br>18+ | 18-34 years | 35-54 years | 55+ years | Disability | LOTE | Bunbury /<br>Marlston Hill | Bunbury East | Bunbury South | Carey Park | College Grove/<br>Usher/Withers | Glen Iris/<br>Pelican Point+ |
| 83    | 83         | <b>76</b>     | 83     | 82     | 86          | 71                | 83                 | 82                  | 78                | 78          | 84          | 84        | 83         | 69   | 88                         | 85           | 85            | 78         | <b>76</b>                       | 79                           |