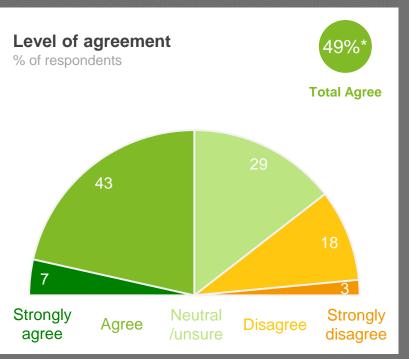

#### **Performance Ratings**

This chart shows community perceptions of performance on a five point scale from excellent to terrible.

The **Performance Index Score** is a weighted score out of 100.

| Score | Average Rating |
|-------|----------------|
| 100   | Excellent      |
| 75    | Good           |
| 50    | Okay           |
| 25    | Poor           |
| 0     | Terrible       |
|       |                |