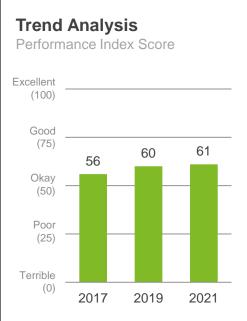

# How to read the following charts

Trend analysis shows how performance varies over time.

#### **Performance Ratings**

This chart shows community perceptions of performance on a five point scale from excellent to terrible.

The **Performance Index Score** is a weighted score out of 100.

| Score | Average Rating |
|-------|----------------|
| 100   | Excellent      |
| 75    | Good           |
| 50    | Okay           |
| 25    | Poor           |
| 0     | Terrible       |
|       |                |