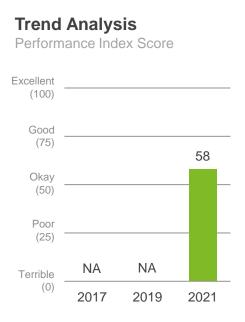

# How to read the following charts

Trend analysis shows how performance varies over time.