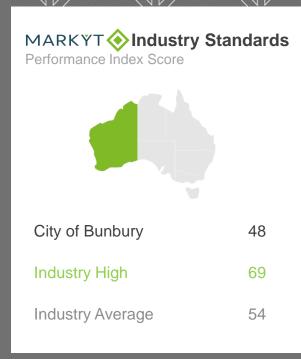

# MARKYT Industry Standards

CATALYSE® has conducted studies for close to 70 councils. When councils ask comparable questions, we publish the high and average scores to enable participating councils to recognise and learn from the industry leaders. In this report, the average and high scores are calculated from **WA Councils** that have completed MARKYT<sup>®</sup> accredited studies within the past three years.

**Variance across the community** shows how results vary across the community based on the Performance Index Score

MARKYT® Industry Standards show how Council is performing compared to other councils.

**Council Score** is the Council's performance index score.

Industry High is the highest score achieved by councils in WA that have completed a comparable study with CATALYSE® over the past three years.

Industry Average is the average score among WA councils that have completed a comparable study with CATALYSE® over the past three years.