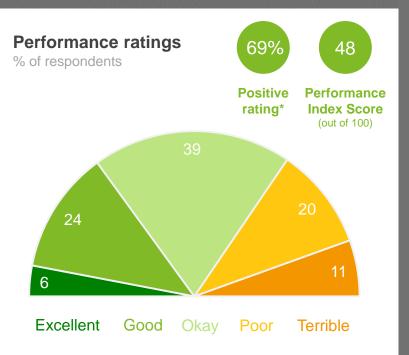

#### **Performance Ratings**

This chart shows community perceptions of performance on a five point scale from excellent to terrible.

The **Performance Index Score** is a weighted score out of 100.

| Score | Average Rating |
|-------|----------------|
| 100   | Excellent      |
| 75    | Good           |
| 50    | Okay           |
| 25    | Poor           |
| 0     | Terrible       |
|       |                |