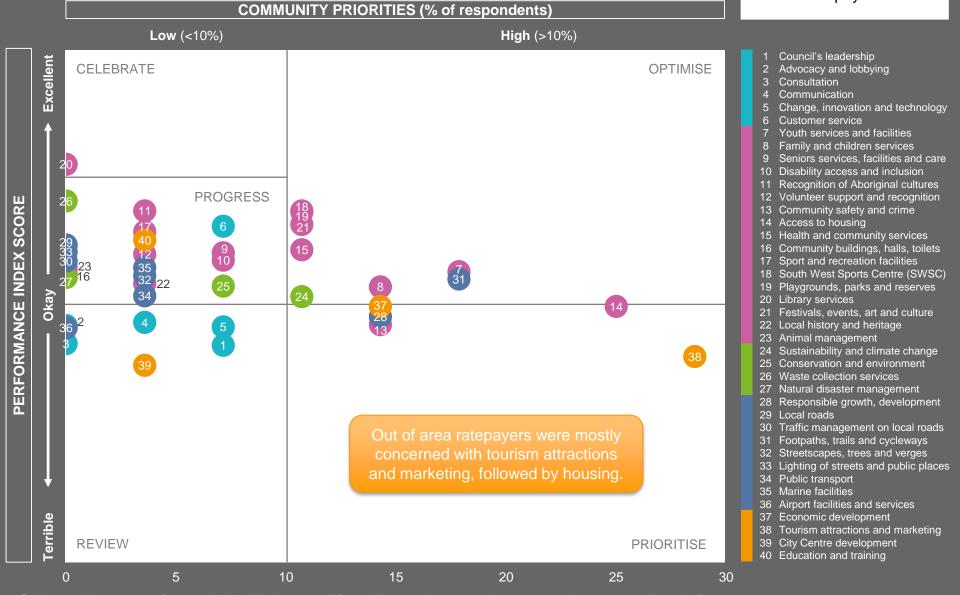

# MARKYT� Community Priorities

# How to read the MARKYT � Community Priorities

The MARKYT Community Priorities chart maps priorities against performance in all service areas.

**CELEBRATE** the Shire's highest performing areas.

**PROGRESS**: consider ways to continuously improve services with average ratings between okay and good to strive for service excellence

**REVIEW** lower performing areas.

optimise higher performing services where the community would like enhancements to better meet their needs.

PRIORITISE lower performing services where the community would like the Shire to focus its attention.

Services are grouped in five areas:

- People
- Place
- Planet
- Prosperity
- Performance

# MARKYT Community Priorities

- Q. How would you rate performance in the following areas? Base: All respondents, excludes unsure and no response. (n=varies)
- Q. Which areas would you most like the Council to focus on improving? Base: All respondents, excludes no response (n = 512) Copyright CATALYSE® Pty Ltd. © 2021