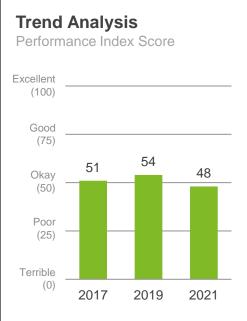

# How to read the following charts

Trend analysis shows how performance varies over time.