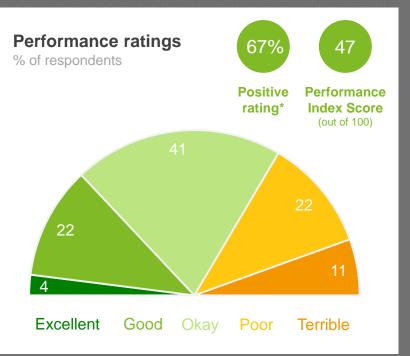

#### **Performance Ratings**

This chart shows community perceptions of performance on a five point scale from excellent to terrible.

The **Performance Index Score** is a weighted score out of 100.

| Score | Average Rating |
|-------|----------------|
| 100   | Excellent      |
| 75    | Good           |
| 50    | Okay           |
| 25    | Poor           |
| 0     | Terrible       |
|       |                |