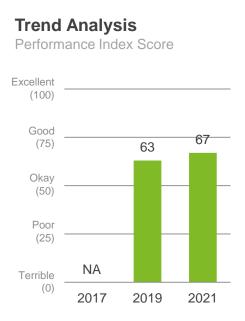

# How to read the following charts

Trend analysis shows how performance varies over time.

# Overall Performance | industry comparisons

The 'Overall Performance Index Score' is a combined measure of the City of Bunbury as a 'place to live' and as a 'governing organisation'. The City of Bunbury's overall performance index score is 72 out of 100, 6 index points above the industry standard for Western Australia.