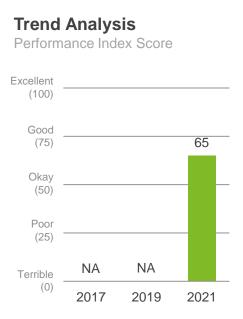

Strategic Overview

% agree

1% point below Industry Average and down 6% points from 2019

Place to live

Performance Index Score

7 index points above Industry Average and up 5 points from 2019 Governance

Performance Index Score

3 index points above Industry Average and up 5 points from 2019 **Rates Value** 

Performance Index Score

9 index points above Industry Average and up 7 points from 2019