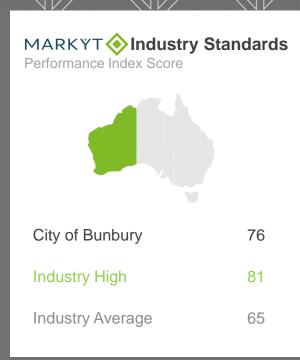

# MARKYT Industry Standards

CATALYSE® has conducted studies for close to 70 councils. When councils ask comparable questions, we publish the high and average scores to enable participating councils to recognise and learn from the industry leaders. In this report, the average and high scores are calculated from **WA Councils** that have completed MARKYT<sup>®</sup> accredited studies within the past three years.

**Variance across the community** shows how results vary across the community based on the Performance Index Score

MARKYT® Industry Standards show how Council is performing compared to other councils.

**Council Score** is the Council's performance index score.

Industry High is the highest score achieved by councils in WA that have completed a comparable study with CATALYSE® over the past three years.

Industry Average is the average score among WA councils that have completed a comparable study with CATALYSE® over the past three years.

# Overall Performance | industry comparisons

The 'Overall Performance Index Score' is a combined measure of the City of Bunbury as a 'place to live' and as a 'governing organisation'. The City of Bunbury's overall performance index score is 72 out of 100, 6 index points above the industry standard for Western Australia.