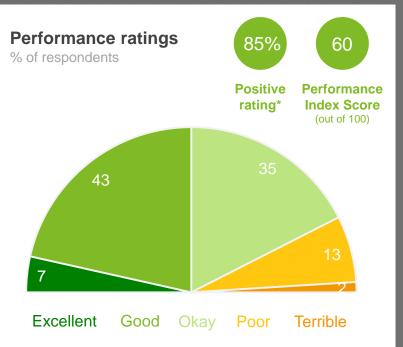

#### **Performance Ratings**

This chart shows community perceptions of performance on a five point scale from excellent to terrible.

The **Performance Index Score** is a weighted score out of 100.

| Score | Average Rating |
|-------|----------------|
| 100   | Excellent      |
| 75    | Good           |
| 50    | Okay           |
| 25    | Poor           |
| 0     | Terrible       |
|       |                |

| Perfo | orman      | ce Inde       | ex Sco | re     |             |                   |                    |                     | Local             | resid       | ent va      | riance    | es         |      |                            |              |               |            |                                 |                              | Other o                | groups   |
|-------|------------|---------------|--------|--------|-------------|-------------------|--------------------|---------------------|-------------------|-------------|-------------|-----------|------------|------|----------------------------|--------------|---------------|------------|---------------------------------|------------------------------|------------------------|----------|
| Total | Home owner | Renting/other | Male   | Female | No children | Have child<br>0-5 | Have child<br>6-12 | Have child<br>13-17 | Have child<br>18+ | 18-34 years | 35-54 years | 55+ years | Disability | LOTE | Bunbury /<br>Mariston Hill | Bunbury East | Bunbury South | Carey Park | College Grove/<br>Usher/Withers | Glen Iris/<br>Pelican Point+ | Out of area ratepayers | Visitors |
| 60    | 59         | 64            | 57     | 64     | 59          | 47                | 65                 | 68                  | 63                | 54          | 63          | 62        | 61         | 37   | 66                         | 55           | 61            | 64         | 61                              | 50                           | 54                     | 61       |