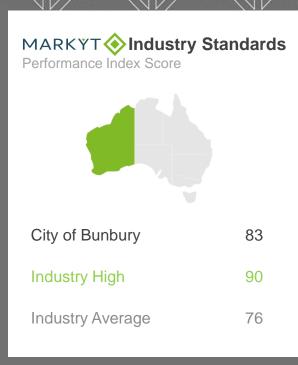

# MARKYT Industry Standards

CATALYSE® has conducted studies for close to 70 councils. When councils ask comparable questions, we publish the high and average scores to enable participating councils to recognise and learn from the industry leaders. In this report, the average and high scores are calculated from **WA Councils** that have completed MARKYT<sup>®</sup> accredited studies within the past three years.

**Variance across the community** shows how results vary across the community based on the Performance Index Score

MARKYT® Industry Standards show how Council is performing compared to other councils.

**Council Score** is the Council's performance index score.

Industry High is the highest score achieved by councils in WA that have completed a comparable study with CATALYSE® over the past three years.

Industry Average is the average score among WA councils that have completed a comparable study with CATALYSE® over the past three years.

## Place to live

### Variances across the community

|       | ormano     |               | ex Sco |        |             |                   |                    |                     | Local             | resid       | ent va      | riance    | es         |      |                            |              |               |            |                                 |                              |
|-------|------------|---------------|--------|--------|-------------|-------------------|--------------------|---------------------|-------------------|-------------|-------------|-----------|------------|------|----------------------------|--------------|---------------|------------|---------------------------------|------------------------------|
| Total | Home owner | Renting/other | Male   | Female | No children | Have child<br>0-5 | Have child<br>6-12 | Have child<br>13-17 | Have child<br>18+ | 18-34 years | 35-54 years | 55+ years | Disability | LOTE | Bunbury /<br>Marlston Hill | Bunbury East | Bunbury South | Carey Park | College Grove/<br>Usher/Withers | Glen Iris/<br>Pelican Point+ |
| 83    | 83         | <b>76</b>     | 83     | 82     | 86          | 71                | 83                 | 82                  | 78                | 78          | 84          | 84        | 83         | 69   | 88                         | 85           | 85            | 78         | <b>76</b>                       | 79                           |