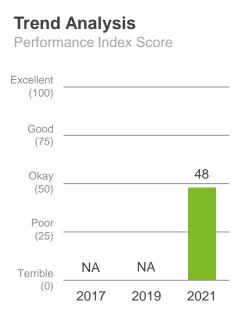

# How to read the following charts

Trend analysis shows how performance varies over time.

#### **Performance Ratings**

This chart shows community perceptions of performance on a five point scale from excellent to terrible.

The **Performance Index Score** is a weighted score out of 100.

| Score | Average Rating |
|-------|----------------|
| 100   | Excellent      |
| 75    | Good           |
| 50    | Okay           |
| 25    | Poor           |
| 0     | Terrible       |
|       |                |