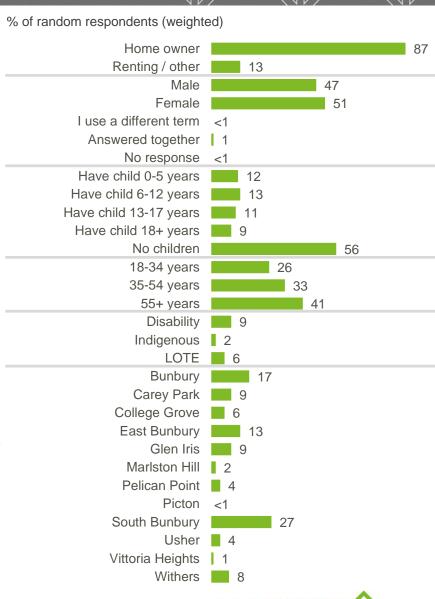

# The Study

The City of Bunbury commissioned CATALYSE® to conduct an independent MARKYT® Community Scorecard.

Scorecard invitations were sent to 4,000 randomly selected households; 1,000 by mail and 3,000 by email. The City of Bunbury provided supporting promotions through its communication channels.

The scorecard was open from 19 July to 6 August 2021.

The scorecard was completed by **943 community members** with various connections to the City, including:

- 826 local residents
- 728 ratepayers, including 35 out of area ratepayers
- 82 visitors

Overall, 538 residents had been randomly selected and 288 opted in from the general population. As responses differed between the random and opt in sample, and for consistency with historical tracking and benchmark analysis, the main body of this report shows responses from randomly selected residents only. Results from other community groups are reported separately at the end of this report.

The random sample of residents was weighted by age and gender to match the ABS Census population profile.

Where sub-totals add to ±1% of the parts throughout this report, this is due to rounding errors to zero decimal places.