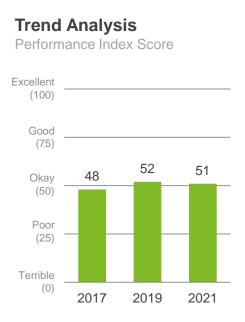

# How to read the following charts

Trend analysis shows how performance varies over time.