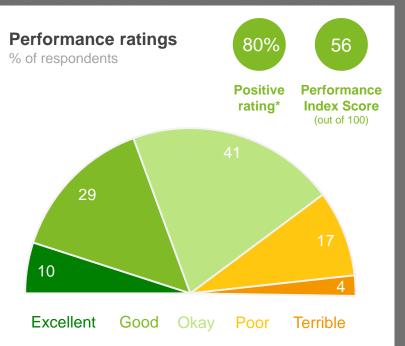

# Value for money from Council rates

### Variances across the community

| Perfo | ormano     | ce Inde       | ex Sco | re     |             |                   |                    |                     | Local             | resid       | ent va      | riance    | es         |      |                            |              |               |            |                                 |                              |
|-------|------------|---------------|--------|--------|-------------|-------------------|--------------------|---------------------|-------------------|-------------|-------------|-----------|------------|------|----------------------------|--------------|---------------|------------|---------------------------------|------------------------------|
| Total | Home owner | Renting/other | Male   | Female | No children | Have child<br>0-5 | Have child<br>6-12 | Have child<br>13-17 | Have child<br>18+ | 18-34 years | 35-54 years | 55+ years | Disability | LOTE | Bunbury /<br>Marlston Hill | Bunbury East | Bunbury South | Carey Park | College Grove/<br>Usher/Withers | Glen Iris/<br>Pelican Point+ |
| 54    | 53         | 59            | 51     | 57     | 54          | 47                | 55                 | 53                  | 54                | 50          | 55          | 55        | 60         | 37   | 55                         | 55           | 57            | 58         | 54                              | 42                           |

Visitors

56

Other groups

Out of area ratepayers