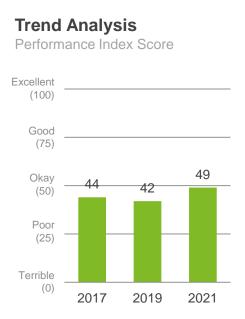

# How to read the following charts

Trend analysis shows how performance varies over time.

#### **Performance Ratings**

This chart shows community perceptions of performance on a five point scale from excellent to terrible.

The **Performance Index Score** is a weighted score out of 100.

| Score | Average Rating |
|-------|----------------|
| 100   | Excellent      |
| 75    | Good           |
| 50    | Okay           |
| 25    | Poor           |
| 0     | Terrible       |
|       |                |