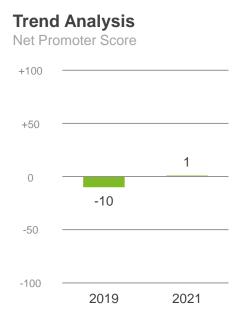

## Net Promoter Score

Likelihood of recommending the City of Bunbury as a place to live

### Variances across the community

Net Promoter Score

| Total | Home owner | Renting/other | Male | Female | No children | Have child<br>0-5 | Have child<br>6-12 | Have child<br>13-17 | Have child 18+ | 18-34 years | 35-54 years | 55+ years | Disability | LOTE | Bunbury /<br>Marlston Hill | Bunbury East | Bunbury South | Carey Park | College Grove/<br>Usher/Withers | Glen Iris/<br>Pelican Point+ | Out of area ratepayers | Visitors |
|-------|------------|---------------|------|--------|-------------|-------------------|--------------------|---------------------|----------------|-------------|-------------|-----------|------------|------|----------------------------|--------------|---------------|------------|---------------------------------|------------------------------|------------------------|----------|
| 1     | 4          | -15           | 12   | -7     | 15          | -40               | 0                  | 1                   | -20            | -9          | 1           | 9         | -2         | -22  | 12                         | 4            | 11            | -27        | -1                              | -13                          | -15                    | -18      |

Q. How likely are you to recommend the City of Bunbury as a place to live? Please give a rating out of 10, where 0 is not at all likely and 10 is extremely likely. Base: All respondents, excludes 'unsure' and 'no response' (n = 533).

<sup>\*</sup> NPS can range from -100 to +100