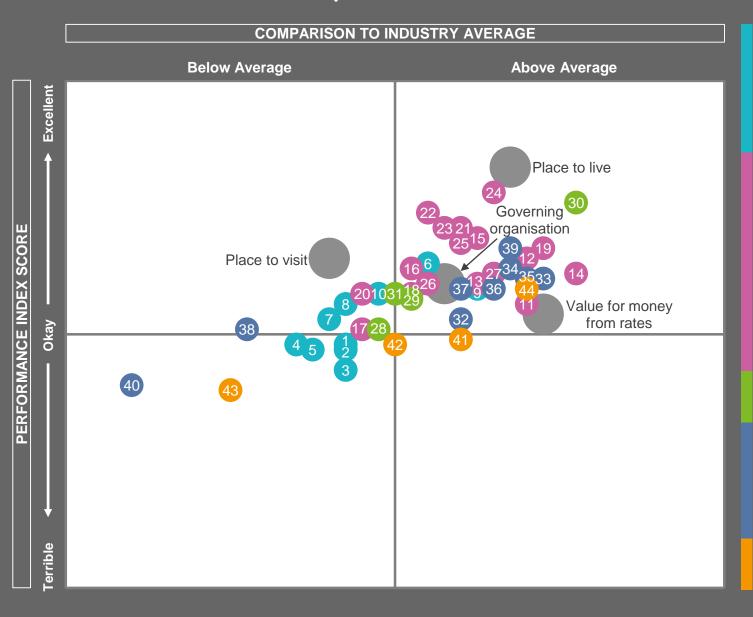

# MARKYT Industry Comparisons

# Overall Performance | industry comparisons

The 'Overall Performance Index Score' is a combined measure of the City of Bunbury as a 'place to live' and as a 'governing organisation'. The City of Bunbury's overall performance index score is 72 out of 100, 6 index points above the industry standard for Western Australia.

# How to read the MARKYT Benchmark Matrix

The MARKYT® Benchmark Matrix (shown in detail overleaf) illustrates how the community rates performance on individual measures, compared to how other councils are being rated by their communities.

There are two dimensions. The vertical axis maps community perceptions of performance for individual measures. The horizontal axis maps performance relative to the MARKYT® Industry Standards.

Services are grouped in five areas:

- Performance
- People
- Place
- Planet
- Prosperity

This line represents okay performance based on the MARKYT Performance Index Score. Higher performing service areas are placed above this line while lower performing areas are below it.

Councils aim to be on the right side of this line, with performance ABOVE the MARKYT® Industry Average.

# MARKYT Benchmark Matrix

- Council's leadership
- Advocacy and lobbying
- Consultation
- Communication
- Change, innovation and technology
- Customer service
- City's website
- City's enewsletter
- 9 Social media presence
- 10 Advertorial in the local newspaper
- 11 Youth services and facilities
- 12 Family and children services
- 13 Seniors services, facilities and care
- 14 Disability access and inclusion
- 15 Recognition of Aboriginal cultures
- 16 Volunteer support and recognition
- 17 Community safety and crime
- 18 Access to housing
- 19 Health and community services
- 20 Community buildings, halls, toilets
- 21 Sport and recreation facilities
- 22 South West Sports Centre (SWSC)
- 23 Playgrounds, parks and reserves
- 24 Library services
- 25 Festivals, events, art and culture
- 26 Local history and heritage
- 27 Animal management
- 28 Sustainability and climate change
- 29 Conservation and environment
- 30 Waste collection services
- 31 Natural disaster management
- 32 Responsible growth, development
- 33 Local roads
- 34 Traffic management on local roads
- 35 Footpaths, trails and cycleways
- 36 Streetscapes, trees and verges
- 37 Lighting of streets and public places
- 38 Public transport
- 39 Marine facilities
- 40 Airport facilities and services
- 41 Economic development
- 42 Tourism attractions and marketing
- 43 City Centre development
- 44 Education and training

Q. How would you rate performance in the following areas? Base: All respondents, excludes unsure and no response.