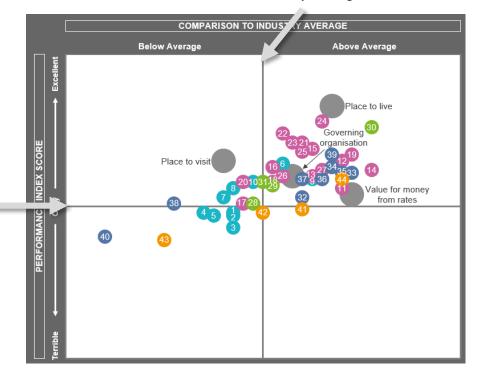

# How to read the MARKYT Benchmark Matrix

The MARKYT® Benchmark Matrix (shown in detail overleaf) illustrates how the community rates performance on individual measures, compared to how other councils are being rated by their communities.

There are two dimensions. The vertical axis maps community perceptions of performance for individual measures. The horizontal axis maps performance relative to the MARKYT® Industry Standards.

Services are grouped in five areas:

- Performance
- People
- Place
- Planet
- Prosperity

This line represents okay performance based on the MARKYT Performance Index Score. Higher performing service areas are placed above this line while lower performing areas are below it.

Councils aim to be on the right side of this line, with performance ABOVE the MARKYT® Industry Average.

# MARKYT Benchmark Matrix

- Council's leadership
- Advocacy and lobbying
- Consultation
- Communication
- Change, innovation and technology
- Customer service
- City's website
- City's enewsletter
- 9 Social media presence
- 10 Advertorial in the local newspaper
- 11 Youth services and facilities
- 12 Family and children services
- 13 Seniors services, facilities and care
- 14 Disability access and inclusion
- 15 Recognition of Aboriginal cultures
- 16 Volunteer support and recognition
- 17 Community safety and crime
- 18 Access to housing
- 19 Health and community services
- 20 Community buildings, halls, toilets
- 21 Sport and recreation facilities
- 22 South West Sports Centre (SWSC)
- 23 Playgrounds, parks and reserves
- 24 Library services
- 25 Festivals, events, art and culture
- 26 Local history and heritage
- 27 Animal management
- 28 Sustainability and climate change
- 29 Conservation and environment
- 30 Waste collection services
- 31 Natural disaster management
- 32 Responsible growth, development
- 33 Local roads
- 34 Traffic management on local roads
- 35 Footpaths, trails and cycleways
- 36 Streetscapes, trees and verges
- 37 Lighting of streets and public places
- 38 Public transport
- 39 Marine facilities
- 40 Airport facilities and services
- 41 Economic development
- 42 Tourism attractions and marketing
- 43 City Centre development
- 44 Education and training