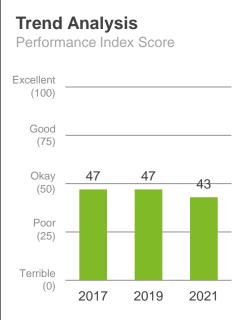

# How to read the following charts

Trend analysis shows how performance varies over time.

# MARKYT Community Trends Window TM

The MARKYT® Community Trends Window shows trends in performance over the past 2 years.

Window 3 includes higher performing services in decline. Arrest decline for:

- Natural disaster management
- Festivals, events, art and cultural activities

**Window 4** includes lower performing areas in decline. The **main concerns** include:

- Communication
- Consultation
- City Centre development

**Window 1** includes higher performing areas that have improved. **Stand-out improvers** are:

- Disability access and inclusion
- Value for money from rates
- Place to live
- Governing organisation
- Footpaths, trails and cycleways

Window 2 includes lower performing areas that are improving. Celebrate progress and continue to work on areas such as:

Economic development