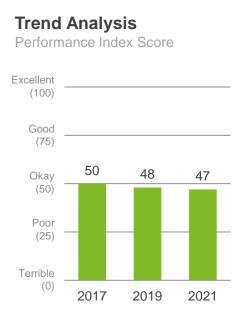

#### **Performance Ratings**

This chart shows community perceptions of performance on a five point scale from excellent to terrible.

The **Performance Index Score** is a weighted score out of 100.

| Score | Average Rating |
|-------|----------------|
| 100   | Excellent      |
| 75    | Good           |
| 50    | Okay           |
| 25    | Poor           |
| 0     | Terrible       |
|       |                |

| Perfo | orman      | ce Inde       | ex Sco | re     |             |                   |                    |                     | Local             | resid       | ent va      | riance    | es         |      |                            |              |               |            |                                 |                              | Other o                | groups   |
|-------|------------|---------------|--------|--------|-------------|-------------------|--------------------|---------------------|-------------------|-------------|-------------|-----------|------------|------|----------------------------|--------------|---------------|------------|---------------------------------|------------------------------|------------------------|----------|
| Total | Home owner | Renting/other | Male   | Female | No children | Have child<br>0-5 | Have child<br>6-12 | Have child<br>13-17 | Have child<br>18+ | 18-34 years | 35-54 years | 55+ years | Disability | LOTE | Bunbury /<br>Mariston Hill | Bunbury East | Bunbury South | Carey Park | College Grove/<br>Usher/Withers | Glen Iris/<br>Pelican Point+ | Out of area ratepayers | Visitors |
| 60    | 59         | 64            | 57     | 64     | 59          | 47                | 65                 | 68                  | 63                | 54          | 63          | 62        | 61         | 37   | 66                         | 55           | 61            | 64         | 61                              | 50                           | 54                     | 61       |