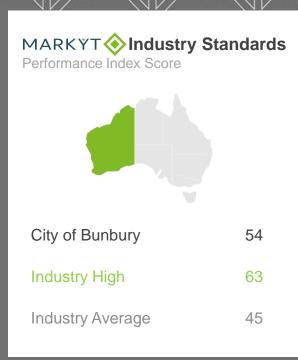

# MARKYT Industry Standards

CATALYSE® has conducted studies for close to 70 councils. When councils ask comparable questions, we publish the high and average scores to enable participating councils to recognise and learn from the industry leaders. In this report, the average and high scores are calculated from **WA Councils** that have completed MARKYT<sup>®</sup> accredited studies within the past three years.

**Variance across the community** shows how results vary across the community based on the Performance Index Score

MARKYT® Industry Standards show how Council is performing compared to other councils.

**Council Score** is the Council's performance index score.

Industry High is the highest score achieved by councils in WA that have completed a comparable study with CATALYSE® over the past three years.

Industry Average is the average score among WA councils that have completed a comparable study with CATALYSE® over the past three years.