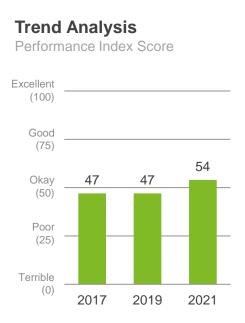

# How to read the following charts

Trend analysis shows how performance varies over time.

### Variances across the community

|       | ormano     |               |      |        | 011111      | idility           | ,                  |                     | Local             | resid       | ent va      | riance    | es         |      |                            |              |               |            |                                 |                              |
|-------|------------|---------------|------|--------|-------------|-------------------|--------------------|---------------------|-------------------|-------------|-------------|-----------|------------|------|----------------------------|--------------|---------------|------------|---------------------------------|------------------------------|
| Total | Home owner | Renting/other | Male | Female | No children | Have child<br>0-5 | Have child<br>6-12 | Have child<br>13-17 | Have child<br>18+ | 18-34 years | 35-54 years | 55+ years | Disability | LOTE | Bunbury /<br>Marlston Hill | Bunbury East | Bunbury South | Carey Park | College Grove/<br>Usher/Withers | Glen Iris/<br>Pelican Point+ |
| 60    | 60         | 62            | 60   | 60     | 62          | 55                | 57                 | 59                  | 59                | 63          | 57          | 60        | 59         | 52   | 60                         | 58           | 64            | 59         | 59                              | 55                           |