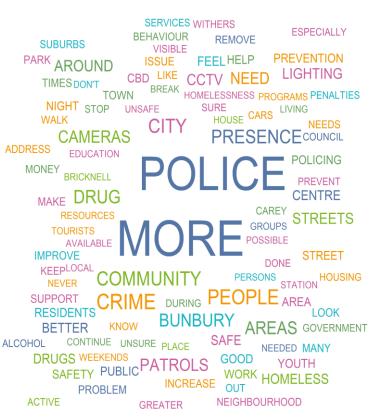

# Community Community safety and crime prevention

## Word cloud (top 100 words)