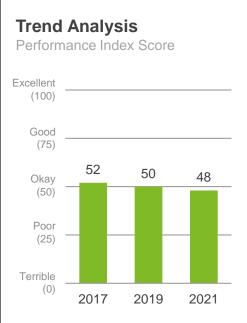

# How to read the following charts

Trend analysis shows how performance varies over time.