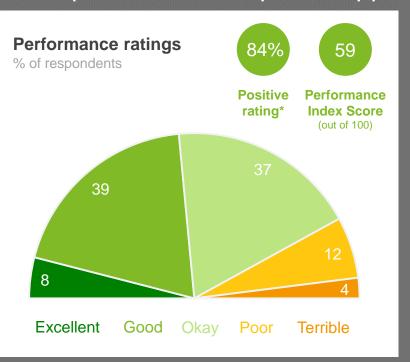

#### **Performance Ratings**

This chart shows community perceptions of performance on a five point scale from excellent to terrible.

The **Performance Index Score** is a weighted score out of 100.

| Score | Average Rating |
|-------|----------------|
| 100   | Excellent      |
| 75    | Good           |
| 50    | Okay           |
| 25    | Poor           |
| 0     | Terrible       |
|       |                |