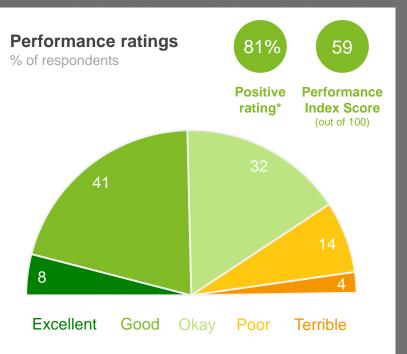

#### **Performance Ratings**

This chart shows community perceptions of performance on a five point scale from excellent to terrible.

The **Performance Index Score** is a weighted score out of 100.

| Score | Average Rating |
|-------|----------------|
| 100   | Excellent      |
| 75    | Good           |
| 50    | Okay           |
| 25    | Poor           |
| 0     | Terrible       |
|       |                |