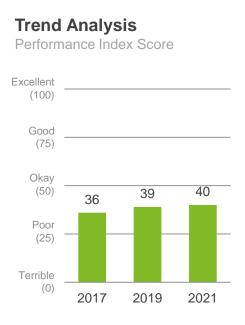

# How to read the following charts

Trend analysis shows how performance varies over time.

#### **Performance Ratings**

This chart shows community perceptions of performance on a five point scale from excellent to terrible.

The **Performance Index Score** is a weighted score out of 100.

| Score | Average Rating |
|-------|----------------|
| 100   | Excellent      |
| 75    | Good           |
| 50    | Okay           |
| 25    | Poor           |
| 0     | Terrible       |
|       |                |