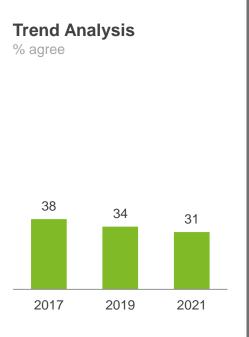

Strategic Overview

% agree

1% point below Industry Average and down 6% points from 2019

Place to live

Performance Index Score

7 index points above Industry Average and up 5 points from 2019 Governance

Performance Index Score

# I am proud of the area where I live