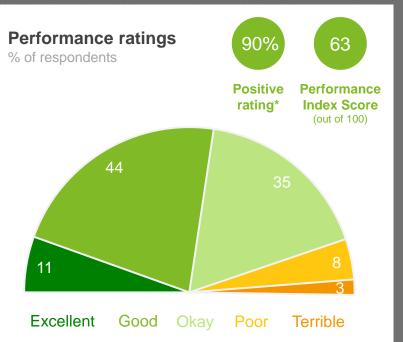

#### **Performance Ratings**

This chart shows community perceptions of performance on a five point scale from excellent to terrible.

The **Performance Index Score** is a weighted score out of 100.

| Score | Average Rating |
|-------|----------------|
| 100   | Excellent      |
| 75    | Good           |
| 50    | Okay           |
| 25    | Poor           |
| 0     | Terrible       |
|       |                |