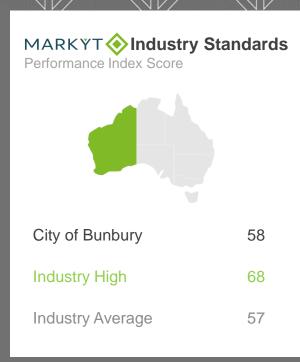

# MARKYT Industry Standards

CATALYSE® has conducted studies for close to 70 councils. When councils ask comparable questions, we publish the high and average scores to enable participating councils to recognise and learn from the industry leaders. In this report, the average and high scores are calculated from **WA Councils** that have completed MARKYT<sup>®</sup> accredited studies within the past three years.

**Variance across the community** shows how results vary across the community based on the Performance Index Score

MARKYT® Industry Standards show how Council is performing compared to other councils.

**Council Score** is the Council's performance index score.

Industry High is the highest score achieved by councils in WA that have completed a comparable study with CATALYSE® over the past three years.

Industry Average is the average score among WA councils that have completed a comparable study with CATALYSE® over the past three years.

# Overall Performance | industry comparisons

The 'Overall Performance Index Score' is a combined measure of the City of Bunbury as a 'place to live' and as a 'governing organisation'. The City of Bunbury's overall performance index score is 72 out of 100, 6 index points above the industry standard for Western Australia.