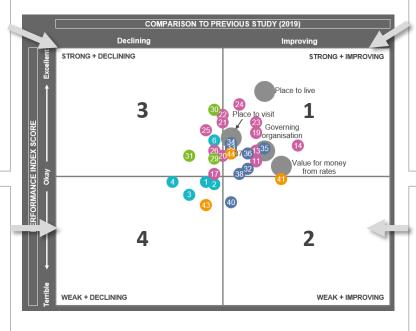

# MARKYT Community Trends

# MARKYT Community Trends Window TM

The MARKYT® Community Trends Window shows trends in performance over the past 2 years.

Window 3 includes higher performing services in decline. Arrest decline for:

- Natural disaster management
- Festivals, events, art and cultural activities

**Window 4** includes lower performing areas in decline. The **main concerns** include:

- Communication
- Consultation
- City Centre development

**Window 1** includes higher performing areas that have improved. **Stand-out improvers** are:

- Disability access and inclusion
- Value for money from rates
- Place to live
- Governing organisation
- Footpaths, trails and cycleways

Window 2 includes lower performing areas that are improving. Celebrate progress and continue to work on areas such as:

Economic development