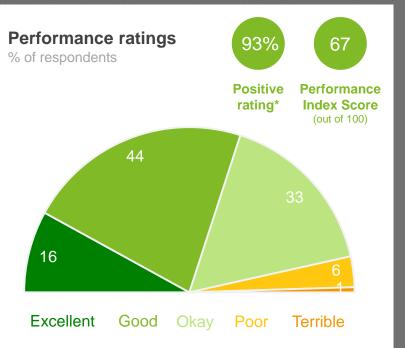

# Overall Performance | industry comparisons

The 'Overall Performance Index Score' is a combined measure of the City of Bunbury as a 'place to live' and as a 'governing organisation'. The City of Bunbury's overall performance index score is 72 out of 100, 6 index points above the industry standard for Western Australia.