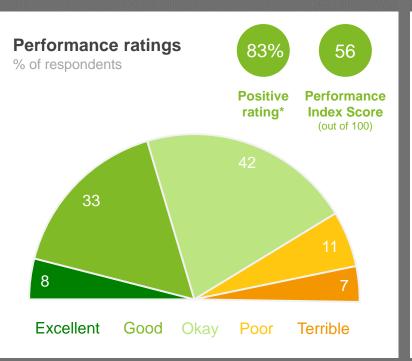

#### **Performance Ratings**

This chart shows community perceptions of performance on a five point scale from excellent to terrible.

The **Performance Index Score** is a weighted score out of 100.

| Score | Average Rating |
|-------|----------------|
| 100   | Excellent      |
| 75    | Good           |
| 50    | Okay           |
| 25    | Poor           |
| 0     | Terrible       |
|       |                |