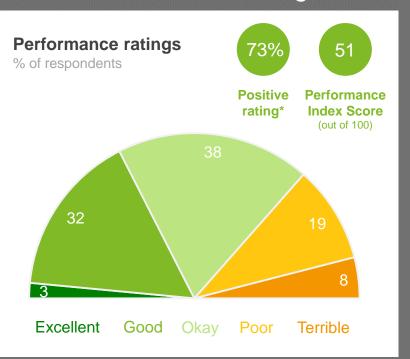

#### **Performance Ratings**

This chart shows community perceptions of performance on a five point scale from excellent to terrible.

The **Performance Index Score** is a weighted score out of 100.

| Score | Average Rating |
|-------|----------------|
| 100   | Excellent      |
| 75    | Good           |
| 50    | Okay           |
| 25    | Poor           |
| 0     | Terrible       |
|       |                |

| Perfo | orman      | ce Inde       | ex Sco | re     |             |                   |                    |                     | Local             | resid       | ent va      | riance    | es         |      |                            |              |               |            |                                 |                              | Other o                | groups   |
|-------|------------|---------------|--------|--------|-------------|-------------------|--------------------|---------------------|-------------------|-------------|-------------|-----------|------------|------|----------------------------|--------------|---------------|------------|---------------------------------|------------------------------|------------------------|----------|
| Total | Home owner | Renting/other | Male   | Female | No children | Have child<br>0-5 | Have child<br>6-12 | Have child<br>13-17 | Have child<br>18+ | 18-34 years | 35-54 years | 55+ years | Disability | LOTE | Bunbury /<br>Mariston Hill | Bunbury East | Bunbury South | Carey Park | College Grove/<br>Usher/Withers | Glen Iris/<br>Pelican Point+ | Out of area ratepayers | Visitors |
| 60    | 59         | 64            | 57     | 64     | 59          | 47                | 65                 | 68                  | 63                | 54          | 63          | 62        | 61         | 37   | 66                         | 55           | 61            | 64         | 61                              | 50                           | 54                     | 61       |