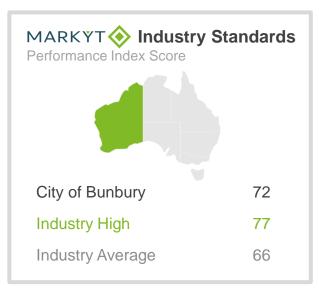

# Overall Performance | industry comparisons

The 'Overall Performance Index Score' is a combined measure of the City of Bunbury as a 'place to live' and as a 'governing organisation'. The City of Bunbury's overall performance index score is 72 out of 100, 6 index points above the industry standard for Western Australia.