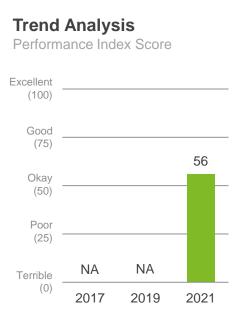

------|
| Total | Home owner | Renting/other | Male | Female | No children | Have child<br>0-5 | Have child<br>6-12 | Have child<br>13-17 | Have child<br>18+ | 18-34 years | 35-54 years | 55+ years | Disability | LOTE | Bunbury /<br>Marlston Hill | Bunbury East | Bunbury South | Carey Park | College Grove/<br>Usher/Withers | Glen Iris/<br>Pelican Point+ |
| 53    | 51         | 65            | 52   | 55     | 52          | 50                | 59                 | 54                  | 62                | 44          | 55          | 58        | 60         | 50   | 58                         | 54           | 49            | 61         | 58                              | 45                           |

Visitors

52

Other groups

Out of area ratepayers

# City Beat, the City's enewsletter







## Variances across the community

| Perfo | ormano     | ce Inde       | ex Sco | re     |             |                   | ,                  |                     | Local             | resid       | ent va      | riance    | es         |      |                            |              |               |            |                                 |                              |
|-------|------------|---------------|--------|--------|-------------|-------------------|--------------------|---------------------|-------------------|-------------|-------------|-----------|------------|------|----------------------------|--------------|---------------|------------|---------------------------------|------------------------------|
| Total | Home owner | Renting/other | Male   | Female |