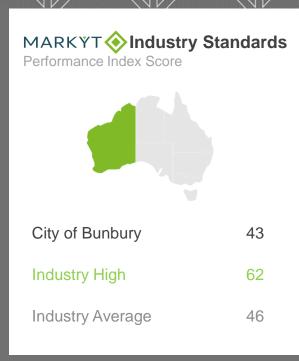

# MARKYT Industry Standards

CATALYSE® has conducted studies for close to 70 councils. When councils ask comparable questions, we publish the high and average scores to enable participating councils to recognise and learn from the industry leaders. In this report, the average and high scores are calculated from **WA Councils** that have completed MARKYT<sup>®</sup> accredited studies within the past three years.

**Variance across the community** shows how results vary across the community based on the Performance Index Score

MARKYT® Industry Standards show how Council is performing compared to other councils.

**Council Score** is the Council's performance index score.

Industry High is the highest score achieved by councils in WA that have completed a comparable study with CATALYSE® over the past three years.

Industry Average is the average score among WA councils that have completed a comparable study with CATALYSE® over the past three years.

# Overall Performance | industry comparisons

The 'Overall Performance Index Score' is a combined measure of the City of Bunbury as a 'place to live' and as a 'governing organisation'. The City of Bunbury's overall performance index score is 72 out of 100, 6 index points above the industry standard for Western Australia.