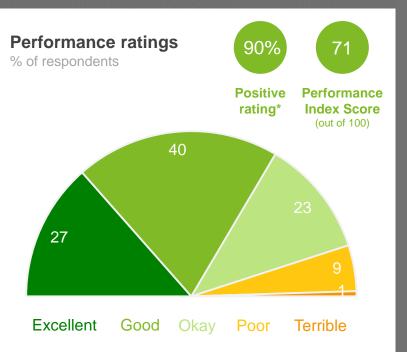

#### **Performance Ratings**

This chart shows community perceptions of performance on a five point scale from excellent to terrible.

The **Performance Index Score** is a weighted score out of 100.

| Score | Average Rating |
|-------|----------------|
| 100   | Excellent      |
| 75    | Good           |
| 50    | Okay           |
| 25    | Poor           |
| 0     | Terrible       |
|       |                |

# City of Bunbury as the organisation that governs the local area