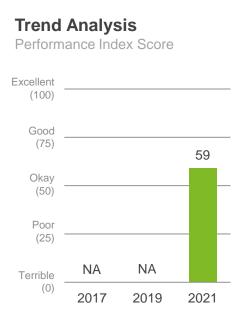

# How to read the following charts

Trend analysis shows how performance varies over time.