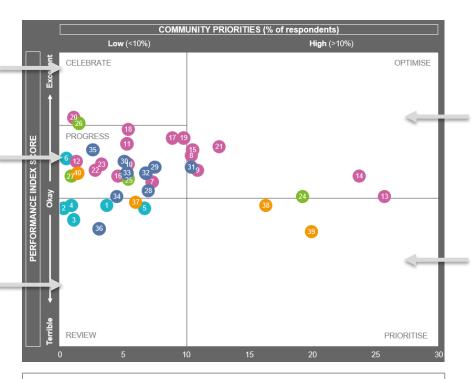

# MARKYT� Community Priorities

# How to read the MARKYT � Community Priorities

The MARKYT Community Priorities chart maps priorities against performance in all service areas.

**CELEBRATE** the Shire's highest performing areas.

**PROGRESS**: consider ways to continuously improve services with average ratings between okay and good to strive for service excellence

**REVIEW** lower performing areas.

optimise higher performing services where the community would like enhancements to better meet their needs.

PRIORITISE lower performing services where the community would like the Shire to focus its attention.

Services are grouped in five areas:

- People
- Place
- Planet
- Prosperity
- Performance

# MARKYT Community Priorities

- Q. How would you rate performance in the following areas? Base: All respondents, excludes unsure and no response. (n=varies)
- Q. Which areas would you most like the Council to focus on improving? Base: All respondents, excludes no response (n = 512) Copyright CATALYSE® Pty Ltd. © 2021