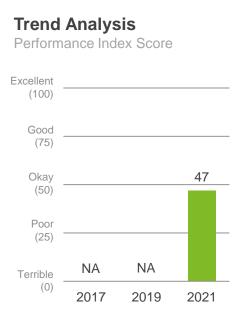

# Overall Performance | industry comparisons

The 'Overall Performance Index Score' is a combined measure of the City of Bunbury as a 'place to live' and as a 'governing organisation'. The City of Bunbury's overall performance index score is 72 out of 100, 6 index points above the industry standard for Western Australia.