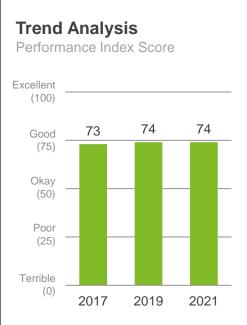

# How to read the following charts

Trend analysis shows how performance varies over time.

## Place to live