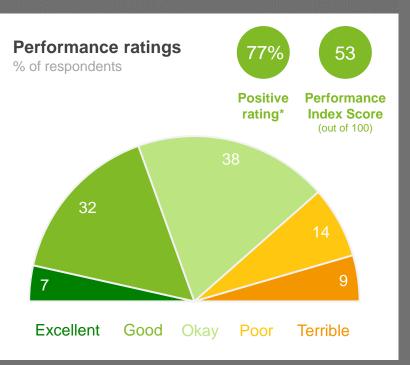

#### **Performance Ratings**

This chart shows community perceptions of performance on a five point scale from excellent to terrible.

The **Performance Index Score** is a weighted score out of 100.

| Score | Average Rating |
|-------|----------------|
| 100   | Excellent      |
| 75    | Good           |
| 50    | Okay           |
| 25    | Poor           |
| 0     | Terrible       |
|       |                |

# Overall Performance | industry comparisons

The 'Overall Performance Index Score' is a combined measure of the City of Bunbury as a 'place to live' and as a 'governing organisation'. The City of Bunbury's overall performance index score is 72 out of 100, 6 index points above the industry standard for Western Australia.