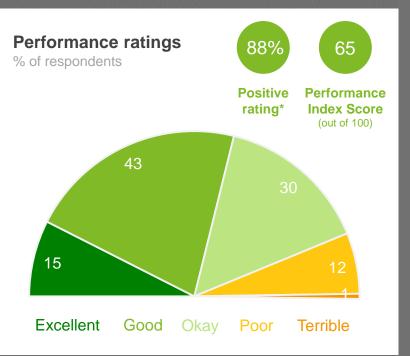

#### **Performance Ratings**

This chart shows community perceptions of performance on a five point scale from excellent to terrible.

The **Performance Index Score** is a weighted score out of 100.

| Score | Average Rating |
|-------|----------------|
| 100   | Excellent      |
| 75    | Good           |
| 50    | Okay           |
| 25    | Poor           |
| 0     | Terrible       |
|       |                |