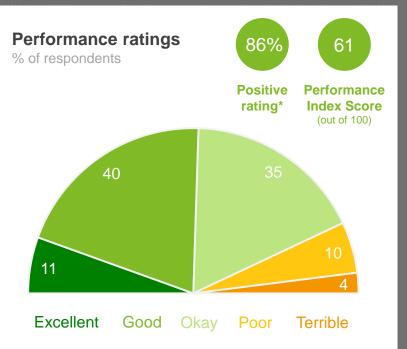

#### **Performance Ratings**

This chart shows community perceptions of performance on a five point scale from excellent to terrible.

The **Performance Index Score** is a weighted score out of 100.

| Score | Average Rating |
|-------|----------------|
| 100   | Excellent      |
| 75    | Good           |
| 50    | Okay           |
| 25    | Poor           |
| 0     | Terrible       |
|       |                |