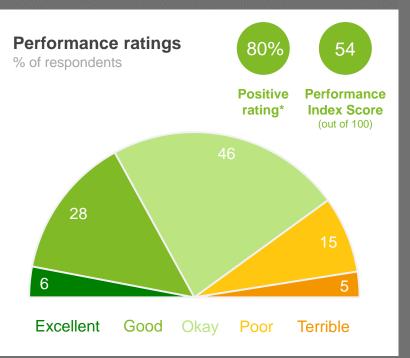

#### **Performance Ratings**

This chart shows community perceptions of performance on a five point scale from excellent to terrible.

The **Performance Index Score** is a weighted score out of 100.

| Score | Average Rating |
|-------|----------------|
| 100   | Excellent      |
| 75    | Good           |
| 50    | Okay           |
| 25    | Poor           |
| 0     | Terrible       |
|       |                |

### Variances across the community

|       | ormano     |               |      |        | 011111      | idility           | ,                  |                     | Local             | resid       | ent va      | riance    | es         |      |                            |              |               |            |                                 |                              |
|-------|------------|---------------|------|--------|-------------|-------------------|--------------------|---------------------|-------------------|-------------|-------------|-----------|------------|------|----------------------------|--------------|---------------|------------|---------------------------------|------------------------------|
| Total | Home owner | Renting/other | Male | Female | No children | Have child<br>0-5 | Have child<br>6-12 | Have child<br>13-17 | Have child<br>18+ | 18-34 years | 35-54 years | 55+ years | Disability | LOTE | Bunbury /<br>Marlston Hill | Bunbury East | Bunbury South | Carey Park | College Grove/<br>Usher/Withers | Glen Iris/<br>Pelican Point+ |
| 60    | 60         | 62            | 60   | 60     | 62          | 55                | 57                 | 59                  | 59                | 63          | 57          | 60        | 59         | 52   | 60                         | 58           | 64            | 59         | 59                              | 55                           |

Visitors

59

Other groups

Out of area ratepayers