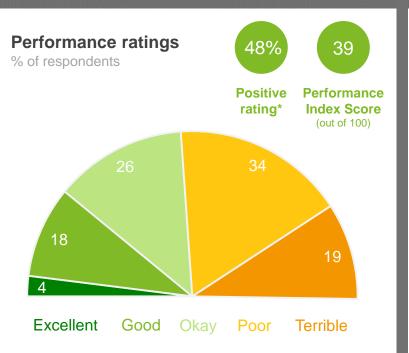

#### **Performance Ratings**

This chart shows community perceptions of performance on a five point scale from excellent to terrible.

The **Performance Index Score** is a weighted score out of 100.

| Score | Average Rating |
|-------|----------------|
| 100   | Excellent      |
| 75    | Good           |
| 50    | Okay           |
| 25    | Poor           |
| 0     | Terrible       |
|       |                |