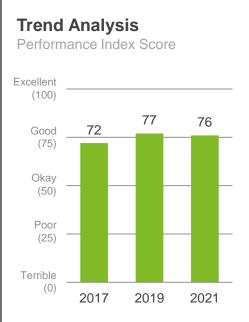

# How to read the following charts

Trend analysis shows how performance varies over time.

# Overall Performance | industry comparisons

The 'Overall Performance Index Score' is a combined measure of the City of Bunbury as a 'place to live' and as a 'governing organisation'. The City of Bunbury's overall performance index score is 72 out of 100, 6 index points above the industry standard for Western Australia.