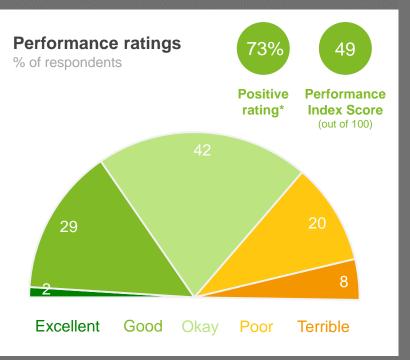

#### **Performance Ratings**

This chart shows community perceptions of performance on a five point scale from excellent to terrible.

The **Performance Index Score** is a weighted score out of 100.

| Score | Average Rating |
|-------|----------------|
| 100   | Excellent      |
| 75    | Good           |
| 50    | Okay           |
| 25    | Poor           |
| 0     | Terrible       |
|       |                |

**Variance across the community** shows how results vary across the community based on the Performance Index Score

MARKYT® Industry Standards show how Council is performing compared to other councils.

**Council Score** is the Council's performance index score.

Industry High is the highest score achieved by councils in WA that have completed a comparable study with CATALYSE® over the past three years.

Industry Average is the average score among WA councils that have completed a comparable study with CATALYSE® over the past three years.