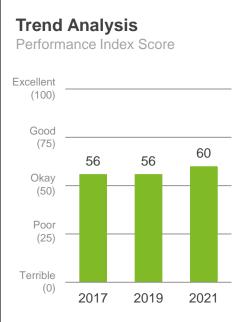

Strategic Overview

% agree

1% point below Industry Average and down 6% points from 2019

Place to live

Performance Index Score

7 index points above Industry Average and up 5 points from 2019 Governance

Performance Index Score

3 index points above Industry Average and up 5 points from 2019 **Rates Value** 

Performance Index Score

9 index points above Industry Average and up 7 points from 2019