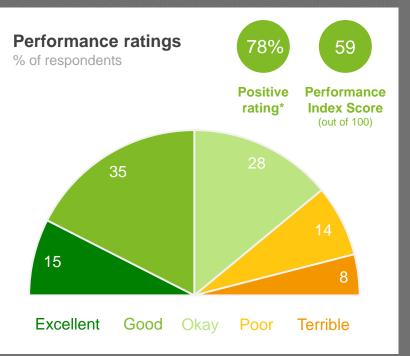

#### **Performance Ratings**

This chart shows community perceptions of performance on a five point scale from excellent to terrible.

The **Performance Index Score** is a weighted score out of 100.

| Score | Average Rating |
|-------|----------------|
| 100   | Excellent      |
| 75    | Good           |
| 50    | Okay           |
| 25    | Poor           |
| 0     | Terrible       |
|       |                |

| Perfo | orman      | ce Inde       | ex Sco | re     |             |                   |                    |                     | Local             | resid       | ent va      | riance    | es         |      |                            |              |               |            |                                 |                              | Other o                | groups   |
|-------|------------|---------------|--------|--------|-------------|-------------------|--------------------|---------------------|-------------------|-------------|-------------|-----------|------------|------|----------------------------|--------------|---------------|------------|---------------------------------|------------------------------|------------------------|----------|
| Total | Home owner | Renting/other | Male   | Female | No children | Have child<br>0-5 | Have child<br>6-12 | Have child<br>13-17 | Have child<br>18+ | 18-34 years | 35-54 years | 55+ years | Disability | LOTE | Bunbury /<br>Mariston Hill | Bunbury East | Bunbury South | Carey Park | College Grove/<br>Usher/Withers | Glen Iris/<br>Pelican Point+ | Out of area ratepayers | Visitors |
| 60    | 59         | 64            | 57     | 64     | 59          | 47                | 65                 | 68                  | 63                | 54          | 63          | 62        | 61         | 37   | 66                         | 55           | 61            | 64         | 61                              | 50                           | 54                     | 61       |