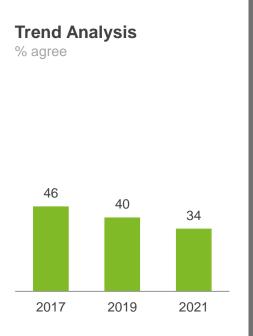

# How to read the following charts

Trend analysis shows how performance varies over time.