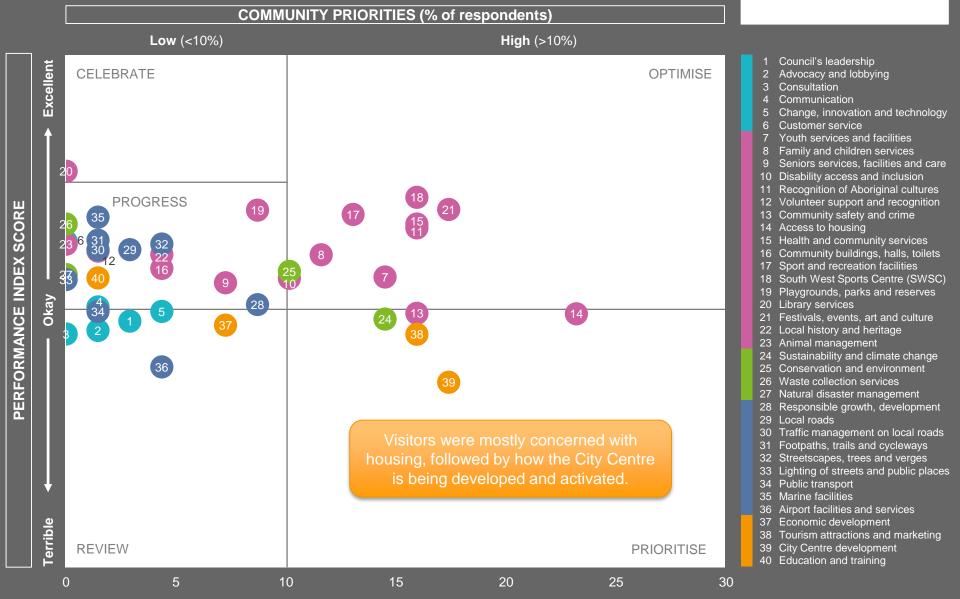

# MARKYT� Community Priorities

# How to read the MARKYT � Community Priorities

The MARKYT Community Priorities chart maps priorities against performance in all service areas.

**CELEBRATE** the Shire's highest performing areas.

**PROGRESS**: consider ways to continuously improve services with average ratings between okay and good to strive for service excellence

**REVIEW** lower performing areas.

optimise higher performing services where the community would like enhancements to better meet their needs.

PRIORITISE lower performing services where the community would like the Shire to focus its attention.

Services are grouped in five areas:

- People
- Place
- Planet
- Prosperity
- Performance

# MARKYT Community Priorities

- Q. How would you rate performance in the following areas? Base: All respondents, excludes unsure and no response. (n=varies)
- Q. Which areas would you most like the Council to focus on improving? Base: All respondents, excludes no response (n = 512) Copyright CATALYSE® Pty Ltd. © 2021