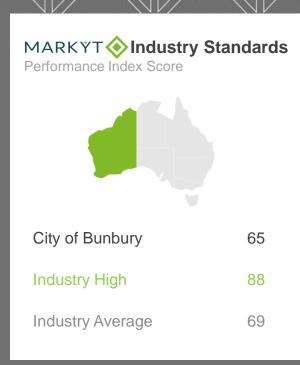

**Variance across the community** shows how results vary across the community based on the Performance Index Score

MARKYT® Industry Standards show how Council is performing compared to other councils.

**Council Score** is the Council's performance index score.

Industry High is the highest score achieved by councils in WA that have completed a comparable study with CATALYSE® over the past three years.

Industry Average is the average score among WA councils that have completed a comparable study with CATALYSE® over the past three years.