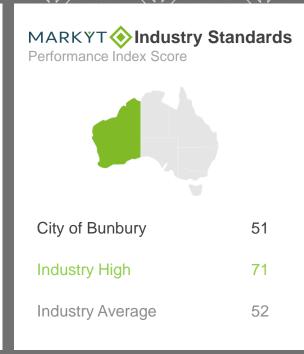

# MARKYT Industry Standards

CATALYSE® has conducted studies for close to 70 councils. When councils ask comparable questions, we publish the high and average scores to enable participating councils to recognise and learn from the industry leaders. In this report, the average and high scores are calculated from **WA Councils** that have completed MARKYT<sup>®</sup> accredited studies within the past three years.

**Variance across the community** shows how results vary across the community based on the Performance Index Score

MARKYT® Industry Standards show how Council is performing compared to other councils.

**Council Score** is the Council's performance index score.

Industry High is the highest score achieved by councils in WA that have completed a comparable study with CATALYSE® over the past three years.

Industry Average is the average score among WA councils that have completed a comparable study with CATALYSE® over the past three years.