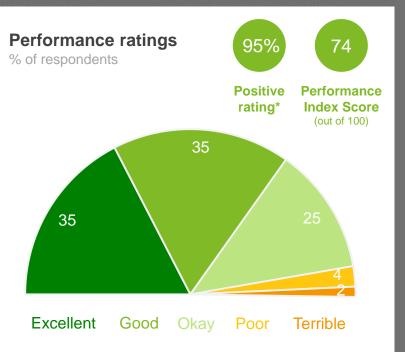

#### **Performance Ratings**

This chart shows community perceptions of performance on a five point scale from excellent to terrible.

The **Performance Index Score** is a weighted score out of 100.

| Score | Average Rating |
|-------|----------------|
| 100   | Excellent      |
| 75    | Good           |
| 50    | Okay           |
| 25    | Poor           |
| 0     | Terrible       |
|       |                |

## Place to live