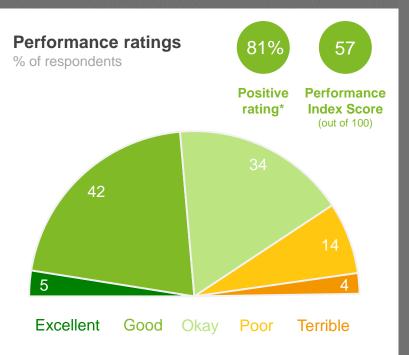

#### **Performance Ratings**

This chart shows community perceptions of performance on a five point scale from excellent to terrible.

The **Performance Index Score** is a weighted score out of 100.

| Score | Average Rating |
|-------|----------------|
| 100   | Excellent      |
| 75    | Good           |
| 50    | Okay           |
| 25    | Poor           |
| 0     | Terrible       |
|       |                |

| Perfo | orman      | ce Inde       | ex Sco | re     |             |                   |                    |                     | Local             | resid       | ent va      | riance    | es         |      |                            |              |               |            |                                 |                              | Other o                | groups   |
|-------|------------|---------------|--------|--------|-------------|-------------------|--------------------|---------------------|-------------------|-------------|-------------|-----------|------------|------|----------------------------|--------------|---------------|------------|---------------------------------|------------------------------|------------------------|----------|
| Total | Home owner | Renting/other | Male   | Female | No children | Have child<br>0-5 | Have child<br>6-12 | Have child<br>13-17 | Have child<br>18+ | 18-34 years | 35-54 years | 55+ years | Disability | LOTE | Bunbury /<br>Mariston Hill | Bunbury East | Bunbury South | Carey Park | College Grove/<br>Usher/Withers | Glen Iris/<br>Pelican Point+ | Out of area ratepayers | Visitors |
| 60    | 59         | 64            | 57     | 64     | 59          | 47                | 65                 | 68                  | 63                | 54          | 63          | 62        | 61         | 37   | 66                         | 55           | 61            | 64         | 61                              | 50                           | 54                     | 61       |