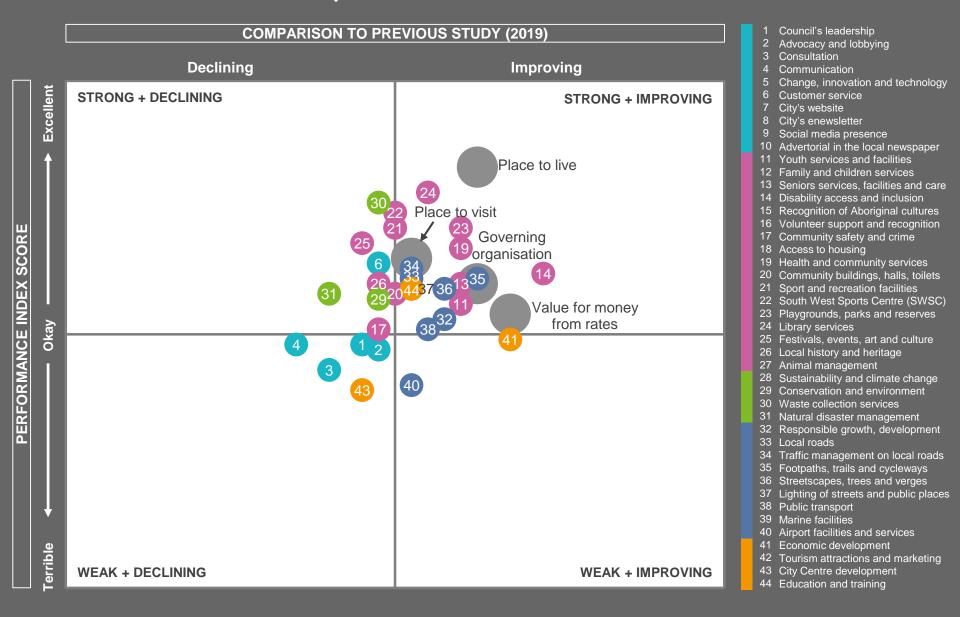

# MARKYT Community Trends

# MARKYT Community Trends Window TM

The MARKYT® Community Trends Window shows trends in performance over the past 2 years.

Window 3 includes higher performing services in decline. Arrest decline for:

- Natural disaster management
- Festivals, events, art and cultural activities

**Window 4** includes lower performing areas in decline. The **main concerns** include:

- Communication
- Consultation
- City Centre development

**Window 1** includes higher performing areas that have improved. **Stand-out improvers** are:

- Disability access and inclusion
- Value for money from rates
- Place to live
- Governing organisation
- Footpaths, trails and cycleways

Window 2 includes lower performing areas that are improving. Celebrate progress and continue to work on areas such as:

Economic development

# MARKYT Community Trends Window

Q. How would you rate performance in the following areas? Base: All respondents, excludes unsure and no response.