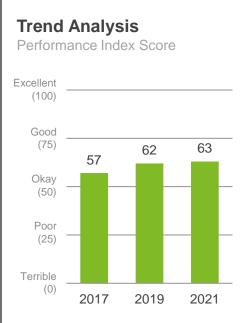

# How to read the following charts

Trend analysis shows how performance varies over time.

#### **Performance Ratings**

This chart shows community perceptions of performance on a five point scale from excellent to terrible.

The **Performance Index Score** is a weighted score out of 100.

| Score | Average Rating |
|-------|----------------|
| 100   | Excellent      |
| 75    | Good           |
| 50    | Okay           |
| 25    | Poor           |
| 0     | Terrible       |
|       |                |