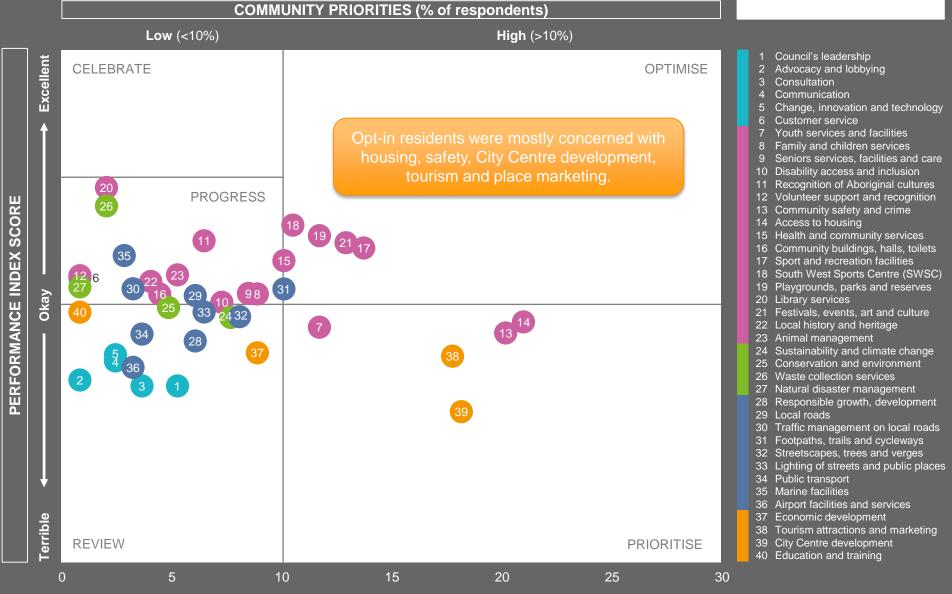

# How to read the MARKYT Benchmark Matrix

The MARKYT® Benchmark Matrix (shown in detail overleaf) illustrates how the community rates performance on individual measures, compared to how other councils are being rated by their communities.

There are two dimensions. The vertical axis maps community perceptions of performance for individual measures. The horizontal axis maps performance relative to the MARKYT® Industry Standards.

Services are grouped in five areas:

- Performance
- People
- Place
- Planet
- Prosperity

This line represents okay performance based on the MARKYT Performance Index Score. Higher performing service areas are placed above this line while lower performing areas are below it.

Councils aim to be on the right side of this line, with performance ABOVE the MARKYT® Industry Average.

# MARKYT Benchmark Matrix

- Council's leadership
- Advocacy and lobbying
- Consultation
- Communication
- Change, innovation and technology
- Customer service
- City's website
- City's enewsletter
- 9 Social media presence
- 10 Advertorial in the local newspaper
- 11 Youth services and facilities
- 12 Family and children services
- 13 Seniors services, facilities and care
- 14 Disability access and inclusion
- 15 Recognition of Aboriginal cultures
- 16 Volunteer support and recognition
- 17 Community safety and crime
- 18 Access to housing
- 19 Health and community services
- 20 Community buildings, halls, toilets
- 21 Sport and recreation facilities
- 22 South West Sports Centre (SWSC)
- 23 Playgrounds, parks and reserves
- 24 Library services
- 25 Festivals, events, art and culture
- 26 Local history and heritage
- 27 Animal management
- 28 Sustainability and climate change
- 29 Conservation and environment
- 30 Waste collection services
- 31 Natural disaster management
- 32 Responsible growth, development
- 33 Local roads
- 34 Traffic management on local roads
- 35 Footpaths, trails and cycleways
- 36 Streetscapes, trees and verges
- 37 Lighting of streets and public places
- 38 Public transport
- 39 Marine facilities
- 40 Airport facilities and services
- 41 Economic development
- 42 Tourism attractions and marketing
- 43 City Centre development
- 44 Education and training

Q. How would you rate performance in the following areas? Base: All respondents, excludes unsure and no response.