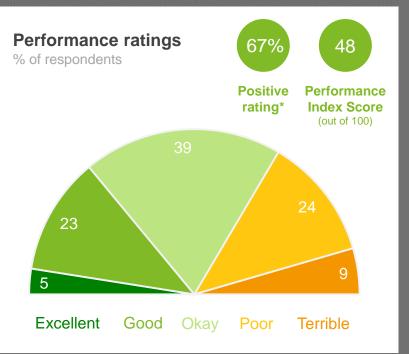

#### **Performance Ratings**

This chart shows community perceptions of performance on a five point scale from excellent to terrible.

The **Performance Index Score** is a weighted score out of 100.

| Score | Average Rating |
|-------|----------------|
| 100   | Excellent      |
| 75    | Good           |
| 50    | Okay           |
| 25    | Poor           |
| 0     | Terrible       |
|       |                |

# Overall Performance | industry comparisons

The 'Overall Performance Index Score' is a combined measure of the City of Bunbury as a 'place to live' and as a 'governing organisation'. The City of Bunbury's overall performance index score is 72 out of 100, 6 index points above the industry standard for Western Australia.