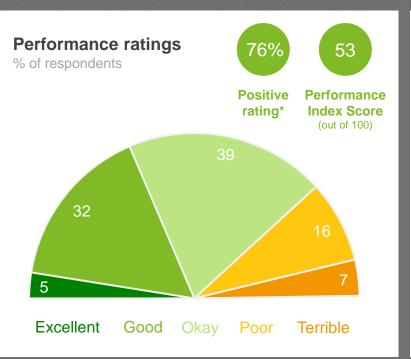

#### **Performance Ratings**

This chart shows community perceptions of performance on a five point scale from excellent to terrible.

The **Performance Index Score** is a weighted score out of 100.

| Score | Average Rating |
|-------|----------------|
| 100   | Excellent      |
| 75    | Good           |
| 50    | Okay           |
| 25    | Poor           |
| 0     | Terrible       |
|       |                |

## Place to live

### Variances across the community

|       | ormano     |               | ex Sco |        |             |                   |                    |                     | Local             | resid       | ent va      | riance    | es         |      |                            |              |               |            |                                 |                              |
|-------|------------|---------------|--------|--------|-------------|-------------------|--------------------|---------------------|-------------------|-------------|-------------|-----------|------------|------|----------------------------|--------------|---------------|------------|---------------------------------|------------------------------|
| Total | Home owner | Renting/other | Male   | Female | No children | Have child<br>0-5 | Have child<br>6-12 | Have child<br>13-17 | Have child<br>18+ | 18-34 years | 35-54 years | 55+ years | Disability | LOTE | Bunbury /<br>Marlston Hill | Bunbury East | Bunbury South | Carey Park | College Grove/<br>Usher/Withers | Glen Iris/<br>Pelican Point+ |
| 83    | 83         | <b>76</b>     | 83     | 82     | 86          | 71                | 83                 | 82                  | 78                | 78          | 84          | 84        | 83         | 69   | 88                         | 85           | 85            | 78         | <b>76</b>                       | 79                           |