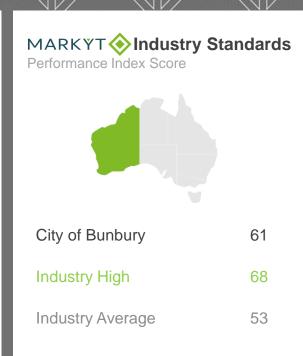

# MARKYT Industry Standards

CATALYSE® has conducted studies for close to 70 councils. When councils ask comparable questions, we publish the high and average scores to enable participating councils to recognise and learn from the industry leaders. In this report, the average and high scores are calculated from **WA Councils** that have completed MARKYT<sup>®</sup> accredited studies within the past three years.

**Variance across the community** shows how results vary across the community based on the Performance Index Score

MARKYT® Industry Standards show how Council is performing compared to other councils.

**Council Score** is the Council's performance index score.

Industry High is the highest score achieved by councils in WA that have completed a comparable study with CATALYSE® over the past three years.

Industry Average is the average score among WA councils that have completed a comparable study with CATALYSE® over the past three years.