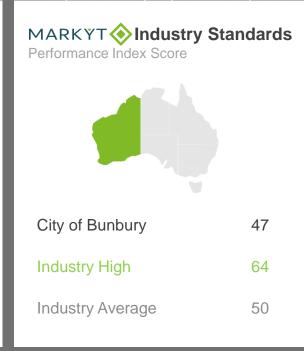

# MARKYT Industry Standards

CATALYSE® has conducted studies for close to 70 councils. When councils ask comparable questions, we publish the high and average scores to enable participating councils to recognise and learn from the industry leaders. In this report, the average and high scores are calculated from **WA Councils** that have completed MARKYT<sup>®</sup> accredited studies within the past three years.

**Variance across the community** shows how results vary across the community based on the Performance Index Score

MARKYT® Industry Standards show how Council is performing compared to other councils.

**Council Score** is the Council's performance index score.

Industry High is the highest score achieved by councils in WA that have completed a comparable study with CATALYSE® over the past three years.

Industry Average is the average score among WA councils that have completed a comparable study with CATALYSE® over the past three years.