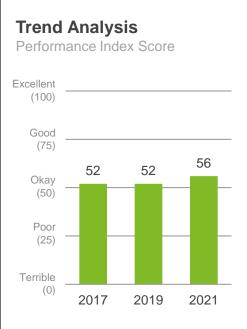

Strategic Overview

% agree

1% point below Industry Average and down 6% points from 2019

Place to live

Performance Index Score

7 index points above Industry Average and up 5 points from 2019 Governance

Performance Index Score

3 index points above Industry Average and up 5 points from 2019 **Rates Value** 

Performance Index Score

9 index points above Industry Average and up 7 points from 2019