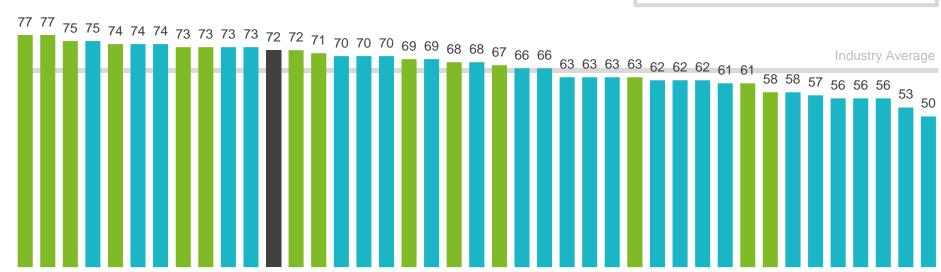

#### **Overall Performance Index Score**

average of 'place to live' and 'governing organisation'

- City of Bunbury
- Metropolitan Councils
- Regional Councils