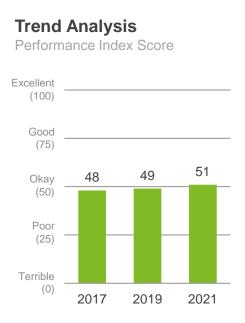

# How to read the following charts

Trend analysis shows how performance varies over time.