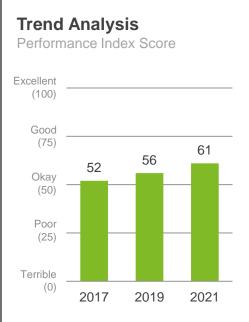

Strategic Overview

% agree

1% point below Industry Average and down 6% points from 2019

Place to live

Performance Index Score

7 index points above Industry Average and up 5 points from 2019 Governance

Performance Index Score

3 index points above Industry Average and up 5 points from 2019 **Rates Value** 

Performance Index Score

9 index points above Industry Average and up 7 points from 2019