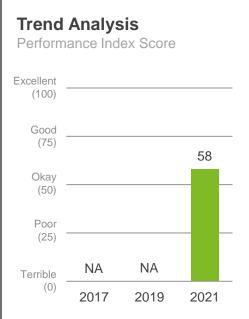

# How to read the following charts

Trend analysis shows how performance varies over time.

# Overall Performance | industry comparisons

The 'Overall Performance Index Score' is a combined measure of the City of Bunbury as a 'place to live' and as a 'governing organisation'. The City of Bunbury's overall performance index score is 72 out of 100, 6 index points above the industry standard for Western Australia.