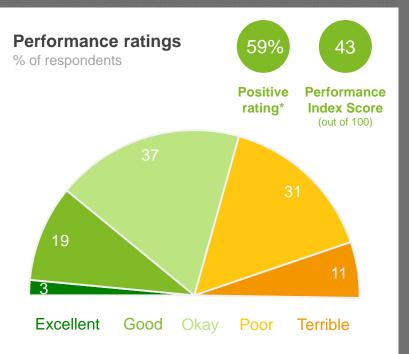

#### **Performance Ratings**

This chart shows community perceptions of performance on a five point scale from excellent to terrible.

The **Performance Index Score** is a weighted score out of 100.

| Score | Average Rating |
|-------|----------------|
| 100   | Excellent      |
| 75    | Good           |
| 50    | Okay           |
| 25    | Poor           |
| 0     | Terrible       |
|       |                |

| Perfo | orman      | ce Inde       | ex Sco | re     |             |                   |                    |                     | Local             | resid       | ent va      | riance    | es         |      |                            |              |               |            |                                 |                              | Other o                | groups   |
|-------|------------|---------------|--------|--------|-------------|-------------------|--------------------|---------------------|-------------------|-------------|-------------|-----------|------------|------|----------------------------|--------------|---------------|------------|---------------------------------|------------------------------|------------------------|----------|
| Total | Home owner | Renting/other | Male   | Female | No children | Have child<br>0-5 | Have child<br>6-12 | Have child<br>13-17 | Have child<br>18+ | 18-34 years | 35-54 years | 55+ years | Disability | LOTE | Bunbury /<br>Mariston Hill | Bunbury East | Bunbury South | Carey Park | College Grove/<br>Usher/Withers | Glen Iris/<br>Pelican Point+ | Out of area ratepayers | Visitors |
| 60    | 59         | 64            | 57     | 64     | 59          | 47                | 65                 | 68                  | 63                | 54          | 63          | 62        | 61         | 37   | 66                         | 55           | 61            | 64         | 61                              | 50                           | 54                     | 61       |