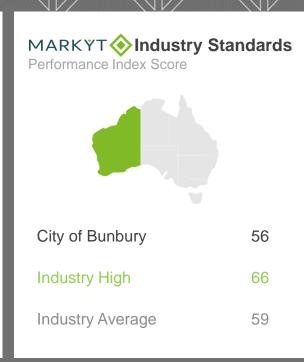

# MARKYT Industry Standards

CATALYSE® has conducted studies for close to 70 councils. When councils ask comparable questions, we publish the high and average scores to enable participating councils to recognise and learn from the industry leaders. In this report, the average and high scores are calculated from **WA Councils** that have completed MARKYT<sup>®</sup> accredited studies within the past three years.

**Variance across the community** shows how results vary across the community based on the Performance Index Score

MARKYT® Industry Standards show how Council is performing compared to other councils.

**Council Score** is the Council's performance index score.

Industry High is the highest score achieved by councils in WA that have completed a comparable study with CATALYSE® over the past three years.

Industry Average is the average score among WA councils that have completed a comparable study with CATALYSE® over the past three years.

# Overall Performance | industry comparisons

The 'Overall Performance Index Score' is a combined measure of the City of Bunbury as a 'place to live' and as a 'governing organisation'. The City of Bunbury's overall performance index score is 72 out of 100, 6 index points above the industry standard for Western Australia.