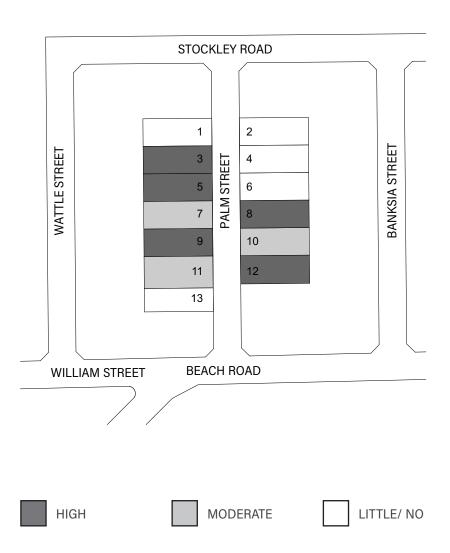

| Place # | Address                    | Management         | Add to Local    | Add to Heritage   |
|---------|----------------------------|--------------------|-----------------|-------------------|
|         |                            | Category           | Heritage Survey | List              |
| 7       | 45 Stephen Street          | 3                  | Yes             | Yes (now proposed |
|         |                            |                    |                 | No)               |
| 20      | 50 Wellington Street       | 3                  | Yes             | Yes               |
|         | Additional detail in place |                    |                 |                   |
|         | record                     |                    |                 |                   |
| 23      | 15 Forster Street          | 2                  | Yes             | Yes               |
|         | Additional detail in place |                    |                 |                   |
|         | record                     |                    |                 |                   |
| 24      | Ocean Drive, Back Beach    | 4 (now proposed as | Yes             | No                |
|         | Ocean Bath                 | 2)                 |                 |                   |
| 25      | Ocean Drive, Bright Spot   | 4 (now proposed as | Yes             | No                |
|         | Bathing Pavilion           | 2)                 |                 |                   |

# Restriction to development

The places listed on the Heritage List (properties with management categories 1-3) are afforded protection through City of Bunbury Local Planning Scheme 8. Should a proposal want to change the built form of the place or subdivide, it may need a heritage impact assessment and/or a structural engineer report demonstrating how heritage values will be retained and outlining the impact of any works through the development application process.

Redevelopment of a property included on the heritage list can occur if responsive to the heritage values of a site. There was one submission in which it was assessed that a listing may be too

restrictive given the width of the site, the lack of significance of developments on the adjoining lots and the cultural heritage significance of the place being marginal. The Heritage Advisor

recommended not including this place on the Heritage List.

# Modifications to buildings

Most heritage buildings have had some degree of modification, however a building can still retain a level of significance that warrants statutory protection. A heritage architect has made an assessment on the level of significance based on "Guidelines for Local Heritage Surveys", Heritage Council, 2019 for each place.