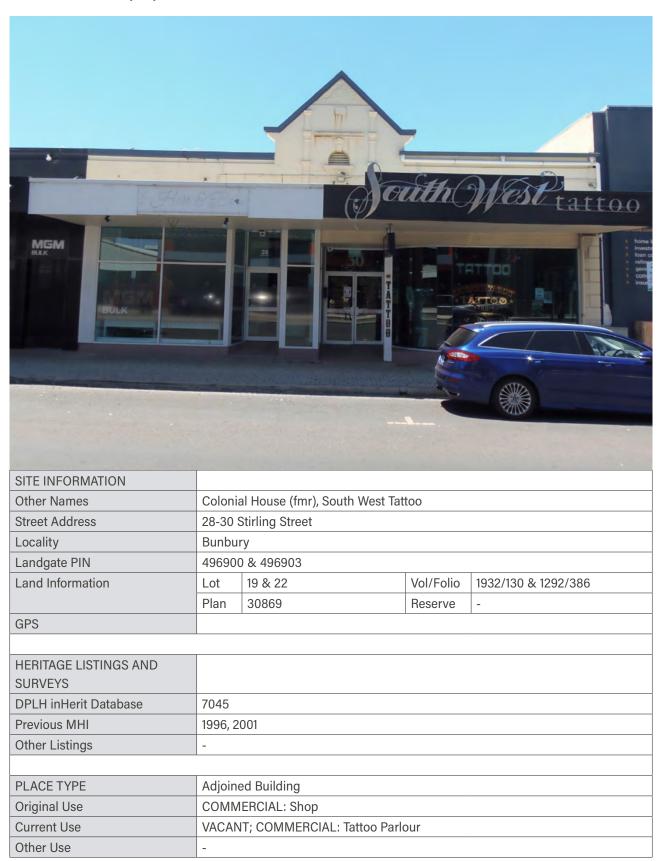

uth Western Times 6 July 1935, p 5 (G F Teede's obituary)  City of Bunbury Rate Books for 1926/27 and 1951 (City of Bunbury Local Studies Collection) |

# STATEMENT OF SIGNIFICANCE

Eco Warehouse, 45 Stephen Street, has cultural heritage significance for the following reasons:

- The place is representative of the many small business premises that were established to serve the varied needs of the Bunbury community during the first half of the twentieth century.
- The place has direct association with the Teede family, who were active in the local business and sporting community from as early as 1893.

| Management Category   | 3    |
|-----------------------|------|
| Level of Significance | Some |
|                       |      |

# ADDITIONAL PHOTOGRAPHS



Shop front, Source: SCA 2022



| Construction Date c.1888: Original building; 1895: New Facade  Walls Rendered Masonry  Roof Corrugated Steel  Architectural Style Victorian Georgian: Original building: Federation Free Classical | CONSTRUCTION DETAILS |                                                                  |
|----------------------------------------------------------------------------------------------------------------------------------------------------------------------------------------------------|----------------------|------------------------------------------------------------------|
| Roof Corrugated Steel                                                                                                                                                                              | Construction Date