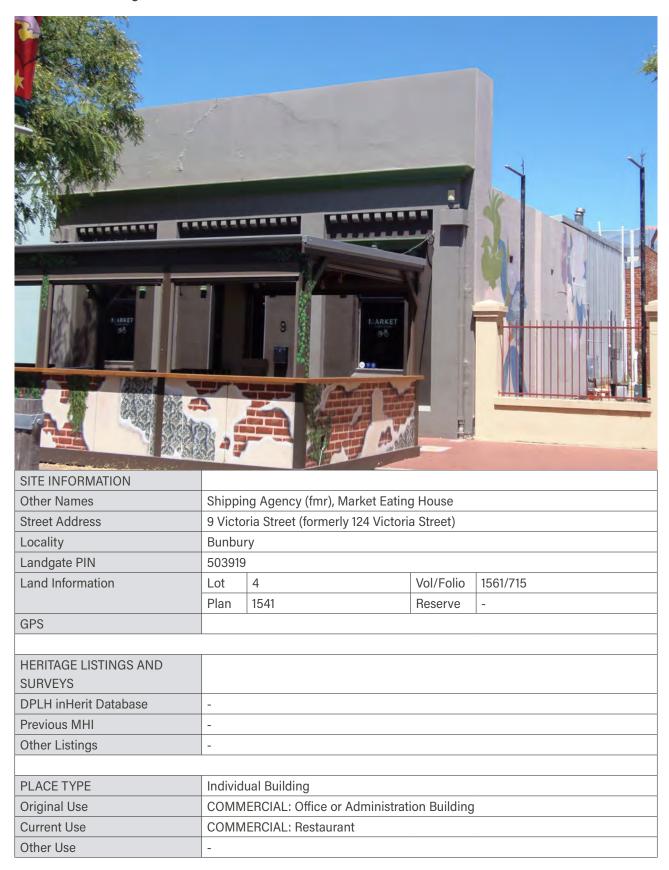

| Place # | Address                    | Management         | Add to Local    | Add to Heritage   |
|---------|----------------------------|--------------------|-----------------|-------------------|
|         |                            | Category           | Heritage Survey | List              |
| 7       | 45 Stephen Street          | 3                  | Yes             | Yes (now proposed |
|         |                            |                    |                 | No)               |
| 20      | 50 Wellington Street       | 3                  | Yes             | Yes               |
|         | Additional detail in place |                    |                 |                   |
|         | record                     |                    |                 |                   |
| 23      | 15 Forster Street          | 2                  | Yes             | Yes               |
|         | Additional detail in place |                    |                 |                   |
|         | record                     |                    |                 |                   |
| 24      | Ocean Drive, Back Beach    | 4 (now proposed as | Yes             | No                |
|         | Ocean Bath                 | 2)                 |                 |                   |
| 25      | Ocean Drive, Bright Spot   | 4 (now proposed as | Yes             | No                |
|         | Bathing Pavilion           | 2)                 |                 |                   |