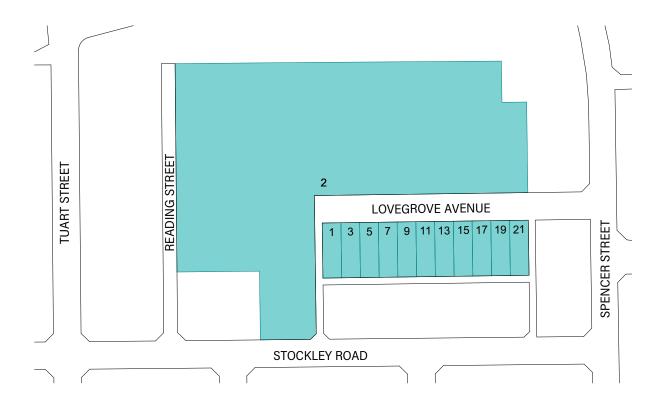

Cr Andrew declared a financial interest in item 10.1.1 *Amendments to Local Heritage Survey and Heritage List - Adoption* as he has a contract in place with William Barrett and Sons with their Spencer Street premises being listed.

Cr Andrew declared a financial interest in item 10.1.2 *Investigation of Tree Street Heritage Area* as he has a contract in place with William Barrett and Sons who own property listed on Stockley Road.