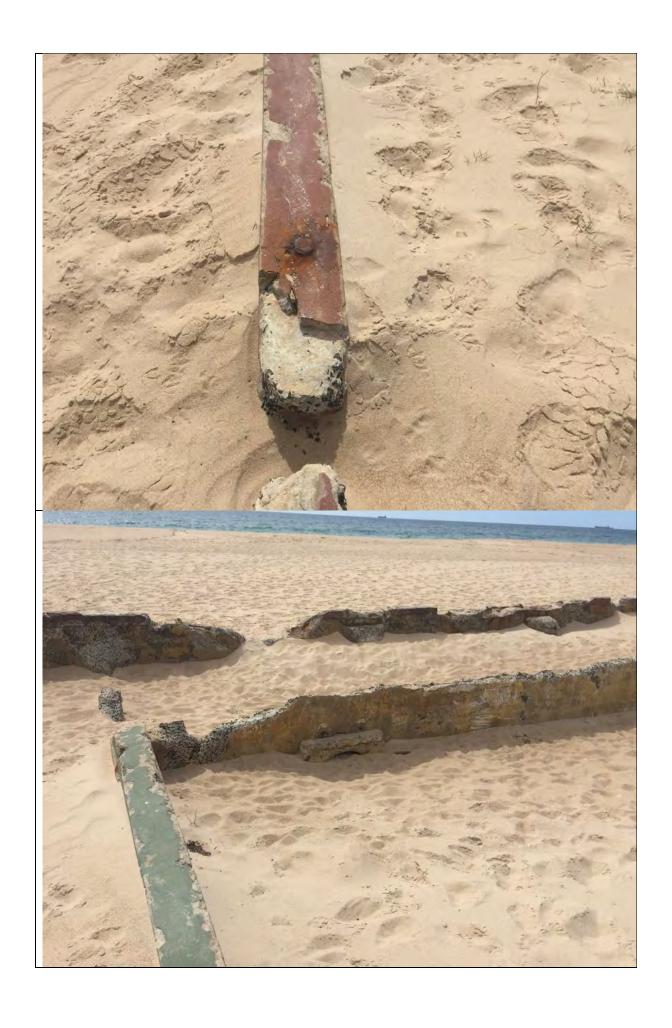

| Place # | Address                    | Management         | Add to Local    | Add to Heritage   |
|---------|----------------------------|--------------------|-----------------|-------------------|
|         |                            | Category           | Heritage Survey | List              |
| 7       | 45 Stephen Street          | 3                  | Yes             | Yes (now proposed |
|         |                            |                    |                 | No)               |
| 20      | 50 Wellington Street       | 3                  | Yes             | Yes               |
|         | Additional detail in place |                    |                 |                   |
|         | record                     |                    |                 |                   |
| 23      | 15 Forster Street          | 2                  | Yes             | Yes               |
|         | Additional detail in place |                    |                 |                   |
|         | record                     |                    |                 |                   |
| 24      | Ocean Drive, Back Beach    | 4 (now proposed as | Yes             | No                |
|         | Ocean Bath                 | 2)                 |                 |                   |
| 25      | Ocean Drive, Bright Spot   | 4 (now proposed as | Yes             | No                |
|         | Bathing Pavilion           | 2)                 |                 |                   |