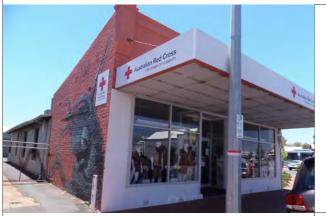

| Place # | Address                    | Management         | Add to Local    | Add to Heritage   |
|---------|----------------------------|--------------------|-----------------|-------------------|
|         |                            | Category           | Heritage Survey | List              |
| 7       | 45 Stephen Street          | 3                  | Yes             | Yes (now proposed |
|         |                            |                    |                 | No)               |
| 20      | 50 Wellington Street       | 3                  | Yes             | Yes               |
|         | Additional detail in place |                    |                 |                   |
|         | record                     |                    |                 |                   |
| 23      | 15 Forster Street          | 2                  | Yes             | Yes               |
|         | Additional detail in place |                    |                 |                   |
|         | record                     |                    |                 |                   |
| 24      | Ocean Drive, Back Beach    | 4 (now proposed as | Yes             | No                |
|         | Ocean Bath                 | 2)                 |                 |                   |
| 25      | Ocean Drive, Bright Spot   | 4 (now proposed as | Yes             | No                |
|         | Bathing Pavilion           | 2)                 |                 |                   |