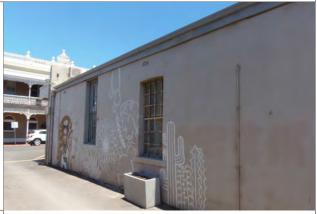

| Place # | Address                    | Management         | Add to Local    | Add to Heritage   |
|---------|----------------------------|--------------------|-----------------|-------------------|
|         |                            | Category           | Heritage Survey | List              |
| 7       | 45 Stephen Street          | 3                  | Yes             | Yes (now proposed |
|         |                            |                    |                 | No)               |
| 20      | 50 Wellington Street       | 3                  | Yes             | Yes               |
|         | Additional detail in place |                    |                 |                   |
|         | record                     |                    |                 |                   |
| 23      | 15 Forster Street          | 2                  | Yes             | Yes               |
|         | Additional detail in place |                    |                 |                   |
|         | record                     |                    |                 |                   |
| 24      | Ocean Drive, Back Beach    | 4 (now proposed as | Yes             | No                |
|         | Ocean Bath                 | 2)                 |                 |                   |
| 25      | Ocean Drive, Bright Spot   | 4 (now proposed as | Yes             | No                |
|         | Bathing Pavilion           | 2)                 |                 |                   |