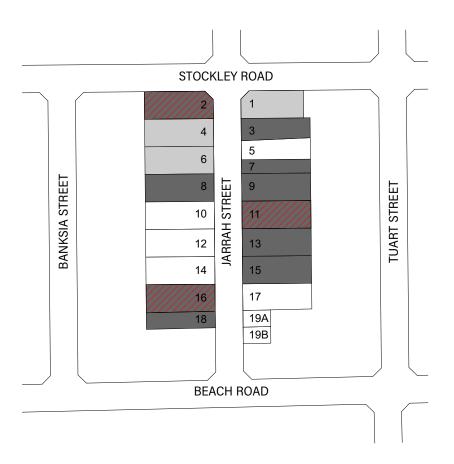

| Place # | Address                    | Management         | Add to Local    | Add to Heritage   |
|---------|----------------------------|--------------------|-----------------|-------------------|
|         |                            | Category           | Heritage Survey | List              |
| 7       | 45 Stephen Street          | 3                  | Yes             | Yes (now proposed |
|         |                            |                    |                 | No)               |
| 20      | 50 Wellington Street       | 3                  | Yes             | Yes               |
|         | Additional detail in place |                    |                 |                   |
|         | record                     |                    |                 |                   |
| 23      | 15 Forster Street          | 2                  | Yes             | Yes               |
|         | Additional detail in place |                    |                 |                   |
|         | record                     |                    |                 |                   |
| 24      | Ocean Drive, Back Beach    | 4 (now proposed as | Yes             | No                |
|         | Ocean Bath                 | 2)                 |                 |                   |
| 25      | Ocean Drive, Bright Spot   | 4 (now proposed as | Yes             | No                |
|         | Bathing Pavilion           | 2)                 |                 |                   |

# Modifications to buildings

Most heritage buildings have had some degree of modification, however a building can still retain a level of significance that warrants statutory protection. A heritage architect has made an assessment on the level of significance based on "Guidelines for Local Heritage Surveys", Heritage Council, 2019 for each place.