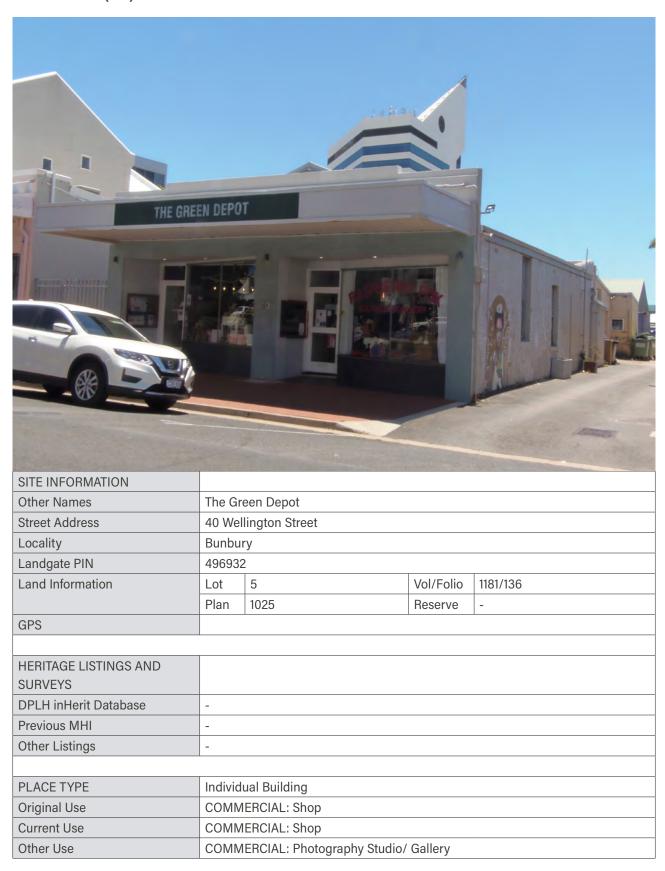

| Place # | Address                    | Management         | Add to Local    | Add to Heritage   |
|---------|----------------------------|--------------------|-----------------|-------------------|
|         |                            | Category           | Heritage Survey | List              |
| 7       | 45 Stephen Street          | 3                  | Yes             | Yes (now proposed |
|         |                            |                    |                 | No)               |
| 20      | 50 Wellington Street       | 3                  | Yes             | Yes               |
|         | Additional detail in place |                    |                 |                   |
|         | record                     |                    |                 |                   |
| 23      | 15 Forster Street          | 2                  | Yes             | Yes               |
|         | Additional detail in place |                    |                 |                   |
|         | record                     |                    |                 |                   |
| 24      | Ocean Drive, Back Beach    | 4 (now proposed as | Yes             | No                |
|         | Ocean Bath                 | 2)                 |                 |                   |
| 25      | Ocean Drive, Bright Spot   | 4 (now proposed as | Yes             | No                |
|         | Bathing Pavilion           | 2)                 |                 |                   |