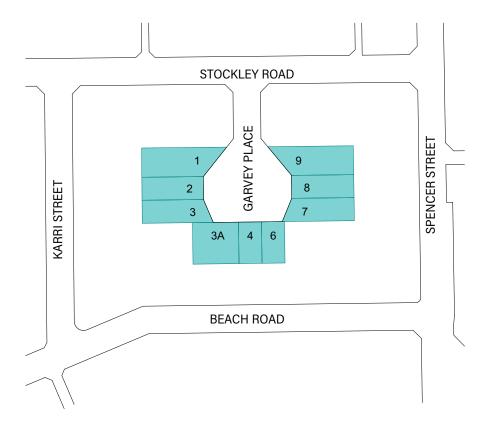

Cr Andrew declared a financial interest in item 10.1.1 *Amendments to Local Heritage Survey and Heritage List - Adoption* as he has a contract in place with William Barrett and Sons with their Spencer Street premises being listed.

Cr Andrew declared a financial interest in item 10.1.2 *Investigation of Tree Street Heritage Area* as he has a contract in place with William Barrett and Sons who own property listed on Stockley Road.