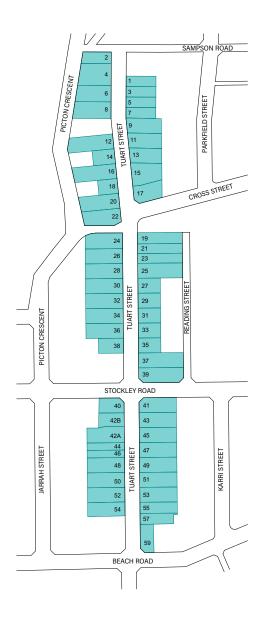

In 2001, the City adopted its first LHS (previously referred to as the Municipal Heritage Inventory or Local Government Inventory). This was based on nominations by the community and officers, rather than a street-by-street survey and resulted in adhoc listings. The last review was conducted in 2012 and this was of existing places on the LHS. The consultants were not required to identify or assess new places for inclusion. Since 2001 and 2012, there have been a number of demolitions of places that have cultural heritage significance. The City is now reviewing on a priority precinct basis only, starting with sections of the CBD or as requested by nomination (HAC recommendation August 2021).

### **Officer Comments**

In December 2021, the City engaged heritage professionals, Stephen Carrick Architects, to undertake heritage assessments and compile draft place record forms for the central business area. The project team included a heritage architect and historian. Street surveys and desktop research were conducted to inform place records with management categories that informed inclusion on LHS and/or the Heritage List as per Appendix 2. Place records are included in Appendix 3.

| Place # | Address                    | Management         | Add to Local    | Add to Heritage   |
|---------|----------------------------|--------------------|-----------------|-------------------|
|         |                            | Category           | Heritage Survey | List              |
| 7       | 45 Stephen Street          | 3                  | Yes             | Yes (now proposed |
|         |                            |                    |                 | No)               |
| 20      | 50 Wellington Street       | 3                  | Yes             | Yes               |
|         | Additional detail in place |                    |                 |                   |
|         | record                     |                    |                 |                   |
| 23      | 15 Forster Street          | 2                  | Yes             | Yes               |
|         | Additional detail in place |                    |                 |                   |
|         | record                     |                    |                 |                   |
| 24      | Ocean Drive, Back Beach    | 4 (now proposed as | Yes             | No                |
|         | Ocean Bath                 | 2)                 |                 |                   |
| 25      | Ocean Drive, Bright Spot   | 4 (now proposed as | Yes             | No                |
|         | Bathing Pavilion           | 2)                 |                 |                   |