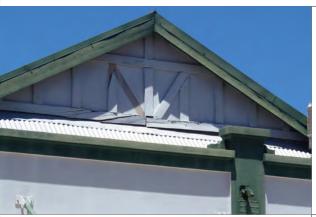

| Place # | Address                    | Management         | Add to Local    | Add to Heritage   |
|---------|----------------------------|--------------------|-----------------|-------------------|
|         |                            | Category           | Heritage Survey | List              |
| 7       | 45 Stephen Street          | 3                  | Yes             | Yes (now proposed |
|         |                            |                    |                 | No)               |
| 20      | 50 Wellington Street       | 3                  | Yes             | Yes               |
|         | Additional detail in place |                    |                 |                   |
|         | record                     |                    |                 |                   |
| 23      | 15 Forster Street          | 2                  | Yes             | Yes               |
|         | Additional detail in place |                    |                 |                   |
|         | record                     |                    |                 |                   |
| 24      | Ocean Drive, Back Beach    | 4 (now proposed as | Yes             | No                |
|         | Ocean Bath                 | 2)                 |                 |                   |
| 25      | Ocean Drive, Bright Spot   | 4 (now proposed as | Yes             | No                |
|         | Bathing Pavilion           | 2)                 |                 |                   |