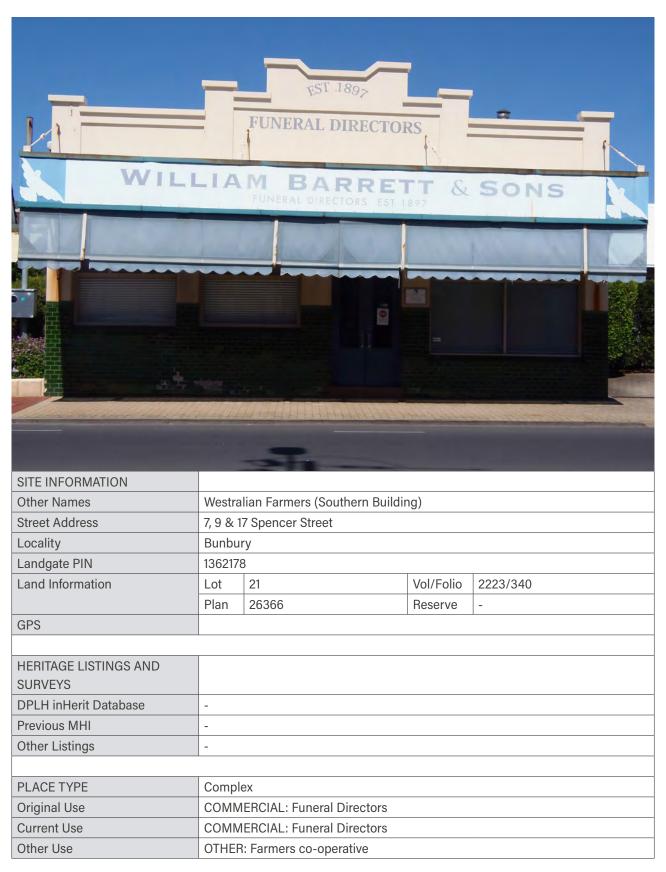

Cr Andrew declared a financial interest in item 10.1.1 *Amendments to Local Heritage Survey and Heritage List - Adoption* as he has a contract in place with William Barrett and Sons with their Spencer Street premises being listed.

Cr Andrew declared a financial interest in item 10.1.2 *Investigation of Tree Street Heritage Area* as he has a contract in place with William Barrett and Sons who own property listed on Stockley Road.