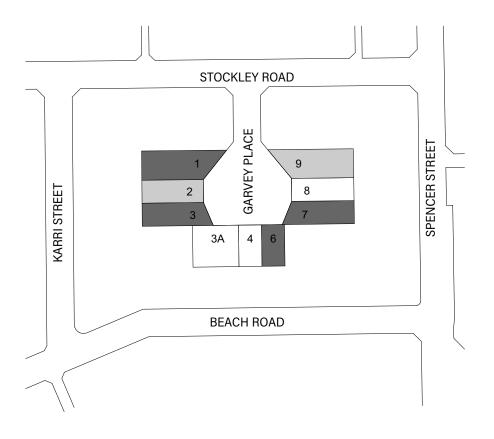

Cr Andrew declared a financial interest in item 10.1.1 *Amendments to Local Heritage Survey and Heritage List - Adoption* as he has a contract in place with William Barrett and Sons with their Spencer Street premises being listed.

Cr Andrew declared a financial interest in item 10.1.2 *Investigation of Tree Street Heritage Area* as he has a contract in place with William Barrett and Sons who own property listed on Stockley Road.

| Place # | Address                    | Management         | Add to Local    | Add to Heritage   |
|---------|----------------------------|--------------------|-----------------|-------------------|
|         |                            | Category           | Heritage Survey | List              |
| 7       | 45 Stephen Street          | 3                  | Yes             | Yes (now proposed |
|         |                            |                    |                 | No)               |
| 20      | 50 Wellington Street       | 3                  | Yes             | Yes               |
|         | Additional detail in place |                    |                 |                   |
|         | record                     |                    |                 |                   |
| 23      | 15 Forster Street          | 2                  | Yes             | Yes               |
|         | Additional detail in place |                    |                 |                   |
|         | record                     |                    |                 |                   |
| 24      | Ocean Drive, Back Beach    | 4 (now proposed as | Yes             | No                |
|         | Ocean Bath                 | 2)                 |                 |                   |
| 25      | Ocean Drive, Bright Spot   | 4 (now proposed as | Yes             | No                |
|         | Bathing Pavilion           | 2)                 |                 |                   |