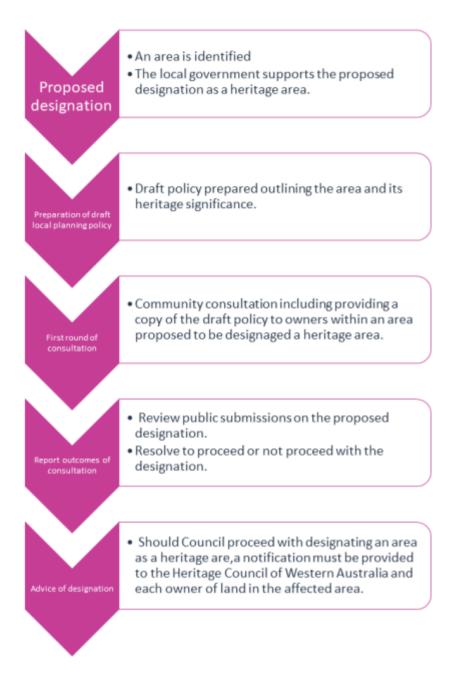

# 10.1 Amendments to Local Heritage Survey and Heritage List - Adoption

| File Ref:                   | COB/4960                                                      |             |                               |  |
|-----------------------------|---------------------------------------------------------------|-------------|-------------------------------|--|
| Applicant/Proponent:        | Internal                                                      |             |                               |  |
| Responsible Officer:        | Lacey Brown, Strategic Planning Officer (Heritage)            |             |                               |  |
| Responsible Manager:        | Felicity Anderson, Manager City Growth                        |             |                               |  |
| Executive:                  | Gary Barbour, Director Sustainable Communities                |             |                               |  |
| <b>Authority/Discretion</b> | ☐ Advocacy                                                    |             | Review                        |  |
|                             | ☐ Executive/Strategic                                         | $\boxtimes$ | Quasi-Judicial                |  |
|                             |                                                               |             | Information Purposes          |  |
| Attachments:                | Appendix 1 – Schedule of Submissions                          |             |                               |  |
|                             | Appendix 2 – Amendments to Local Heritage Survey and Heritage |             | tage Survey and Heritage List |  |
|                             | Appendix 3 – Place Records                                    |             |                               |  |

### **Summary**

The *Heritage Act 2018* requires the preparation and review of a Local Heritage Survey (LHS) (previously referred to as the Municipal Inventory or Local Government Inventory). The City's 2001 LHS was reviewed in 2012 but no new places were assessed. The Local Planning Strategy commits to a comprehensive review of the LHS and this was budgeted for accordingly. The proposed amendments to the LHS and Heritage List were advertised for community feedback as per *Planning and Development (Local Planning Schemes) Regulations 2015*. The submissions are being presented to Council for consideration. The purpose of this report is to seek adoption of the amendments.

## **Executive Recommendation**

That the Heritage Advisory Committee recommend that Council:

- 1. Note the table of submissions as per Appendix 1;
- 2. Pursuant of Part 8, Section 103 of the *Heritage Act 2018* and Schedule 2, Part 3, cl.8 of the *Planning and Development (Local Planning Schemes) Regulations 2015* the proposed amendments to the Local Heritage Survey and Heritage List (Appendix 2) be adopted;
- 3. Adopt the place records (Appendix 3), with changes as detailed in the Schedule of Submissions;
- 4. Give notice of the amendments to the Local Heritage Survey and Heritage List to:
  - a. the Heritage Council of Western Australia; and
  - b. each owner and occupier of the place;
- 5. Update City of Bunbury databases and administrative systems to incorporate amendments to the Local Heritage Survey and City of Bunbury Heritage List accordingly.

The *Heritage Act 2018* (the Act) requires the preparation and review of an LHS and that it be conducted with regard to the Guidelines for Local Heritage Surveys, Heritage Council WA (the Guidelines) prepared under Section 105 of the Act.

In 2001, the City adopted its first LHS (previously referred to as the Municipal Heritage Inventory or Local Government Inventory). This was based on nominations by the community and officers, rather than a street-by-street survey and resulted in adhoc listings. The last review was conducted in 2012 and this was of existing places on the LHS. The consultants were not required to identify or assess new places for inclusion. Since 2001 and 2012, there have been a number of demolitions of places that have cultural heritage significance. The City is now reviewing on a priority precinct basis only, starting with sections of the CBD or as requested by nomination (HAC recommendation August 2021).

The Council resolved (Decision 188/22) in September 2022 to proceed with consultation on the proposed amendments.