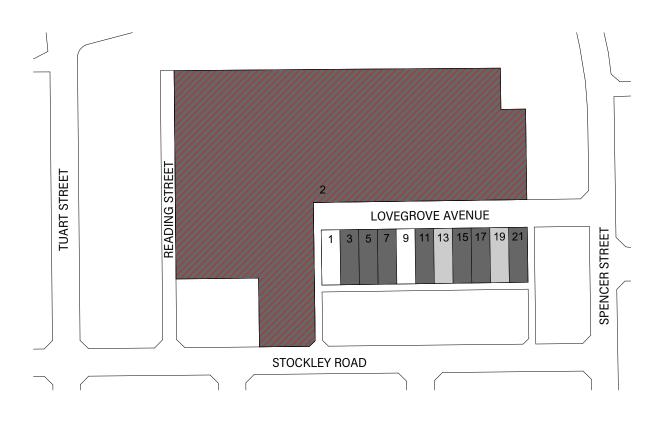

Cr Andrew declared a financial interest in item 10.1.1 *Amendments to Local Heritage Survey and Heritage List - Adoption* as he has a contract in place with William Barrett and Sons with their Spencer Street premises being listed.

Cr Andrew declared a financial interest in item 10.1.2 *Investigation of Tree Street Heritage Area* as he has a contract in place with William Barrett and Sons who own property listed on Stockley Road.