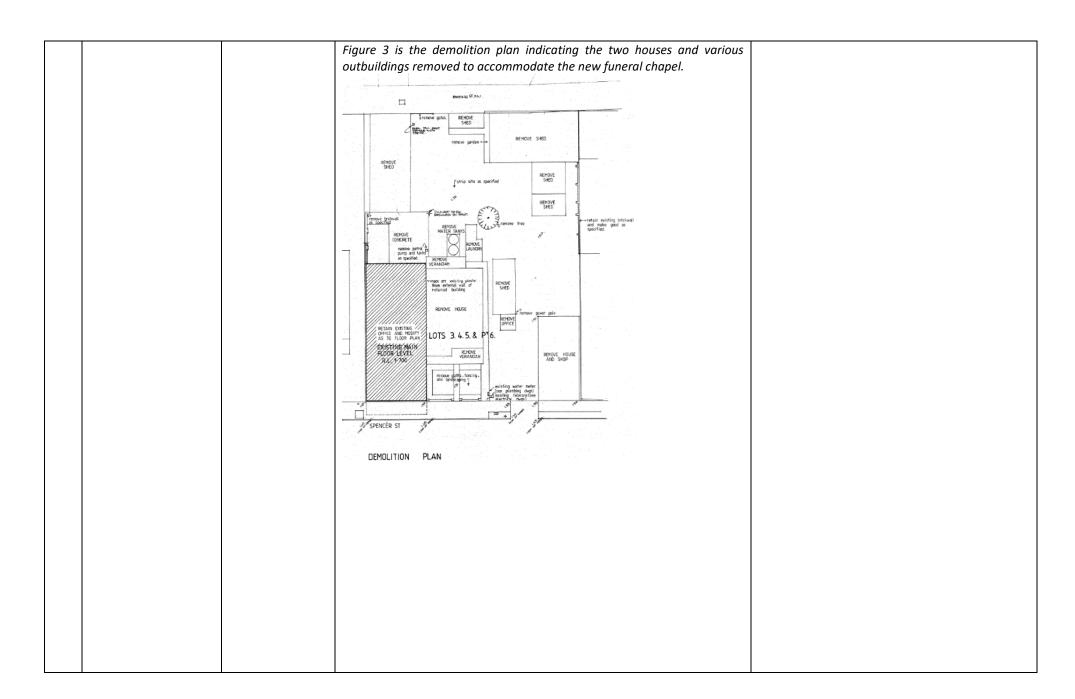

|

property has been remodelled over time to support a "category 3" classification is attached.

Figures 1 and 2 indicate the original arrangement of the front elevation, including the garage doors for funeral vehicle access which have been changed to a glazed shopfront. Also shown in Figure 1 is the residence that was subsequently removed to accommodate the current funeral chapel.







Figure 4 is a recent photo showing the reconfigured front elevation with the garage door removed and new glazing installed. Also indicated is the funeral chapel and porte cochere constructed circa 1990.

Figure 5 depicting a parade down Spencer Street in the 1950's. This shows the Wesfarmers building on the right hand side with its original face brick façade as well as the Bootmaker's shopfront and residence later demolished to accommodate the new funeral chapel circa 1990.



Figure 6 is a recent image of the former Wesfarmers' building. This indicates the contemporary alterations of new shopfront glazing, granite dado panelling and paint finish to the face brick façade.



# Amendments to Local Heritage Survey (LHS) and Heritage List

Table 1: New assessments

| Place # | Address