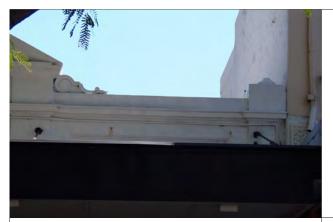

he place retains architectural detailing to the buildings parapet that positively contributes to the Victoria Street streetscape.
- The place is directly associated with the original development of the Lyric Theatre and its attached shops.
   The parapet retains details which reflect the original architectural character of the place prior to the major refurbishment of the theatre in the late 1930s.
- The place is representative of the many small business premises that were established to serve the varied needs of the Bunbury community and surrounding rural districts during the first half of the twentieth century.

| Management Category   | 2            |
|-----------------------|--------------|
| Level of Significance | Considerable |







Shop front. Source: SCA 2022

# Place No.: 014







Recessed shopfront. Source: SCA 2022



| Construction Date c.1906-1908  Walls Rendered Masonry  Roof Corrugated Steel  Architectural Style Federation Free Classical