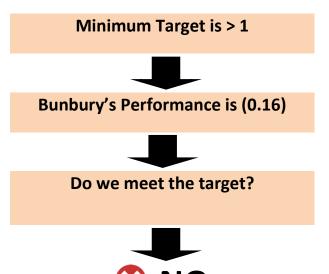

| Unallocated Surplus Brought Forward 1 July 2022   | \$5,407        |
| Current Forecast Surplus Position at 30 June 2023 | \$240          |

#### Did you know?

In the current 2022/23 financial year the City is budgeting to complete 230 operating and capital projects worth \$40 Million.

## > Financial Health Indicators



## Cash in the Bank (at 31 December 2022)

Total Cash in the

Bank
\$51.64M

Reserves & Restricted Cash
\$25.50M

Reserves & Operations and Capital Expenditure
\$26.14M

## How are we tracking against our budgeted targets?

### **Operating Surplus Ratio**

A measure of the City's ability to cover its operational costs including depreciation and have funds left over to cover capital expenditure (including principal loan repayments) without relying on debt or reserves.



The reason that the Operating Surplus Ratio does not meet the minimum target is that operating revenue doesn't exceed own source operating revenue. This is being addressed with the following actions:

- 1. All operating expenditure is subject to review with the aim to reduce costs.
- 2. A significant amount of operating expenditure is in depreciation (\$13.28M or 17% of total operating expenditure).
- 3. Operating revenue is also subject to review.

#### **Asset Sustainability Ratio**

Measures if the City is replacing or renewing existing non-financial assets at the same rate that its overall asset stock is wearing out.

Depreciation for 2022/23 is \$13.28M

Capital expenditure (renewal and upgrade) for 2022/23 is \$21.36M

Minimum Target is > 0.90



**Bunbury's Performance is 1.61**