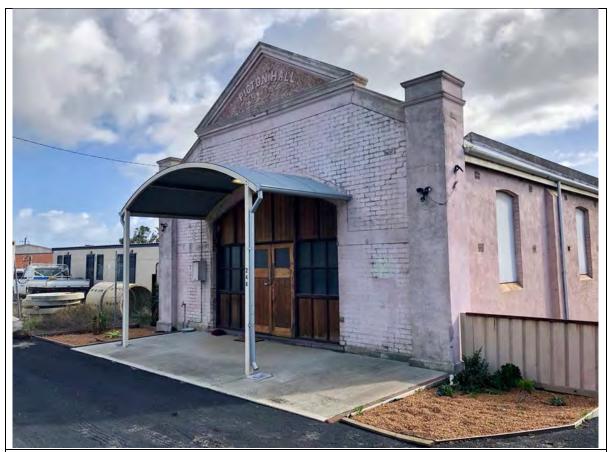

| Place # | Address                    | Management         | Add to Local    | Add to Heritage   |
|---------|----------------------------|--------------------|-----------------|-------------------|
|         |                            | Category           | Heritage Survey | List              |
| 7       | 45 Stephen Street          | 3                  | Yes             | Yes (now proposed |
|         |                            |                    |                 | No)               |
| 20      | 50 Wellington Street       | 3                  | Yes             | Yes               |
|         | Additional detail in place |                    |                 |                   |
|         | record                     |                    |                 |                   |
| 23      | 15 Forster Street          | 2                  | Yes             | Yes               |
|         | Additional detail in place |                    |                 |                   |
|         | record                     |                    |                 |                   |
| 24      | Ocean Drive, Back Beach    | 4 (now proposed as | Yes             | No                |
|         | Ocean Bath                 | 2)                 |                 |                   |
| 25      | Ocean Drive, Bright Spot   | 4 (now proposed as | Yes             | No                |
|         | Bathing Pavilion           | 2)                 |                 |                   |