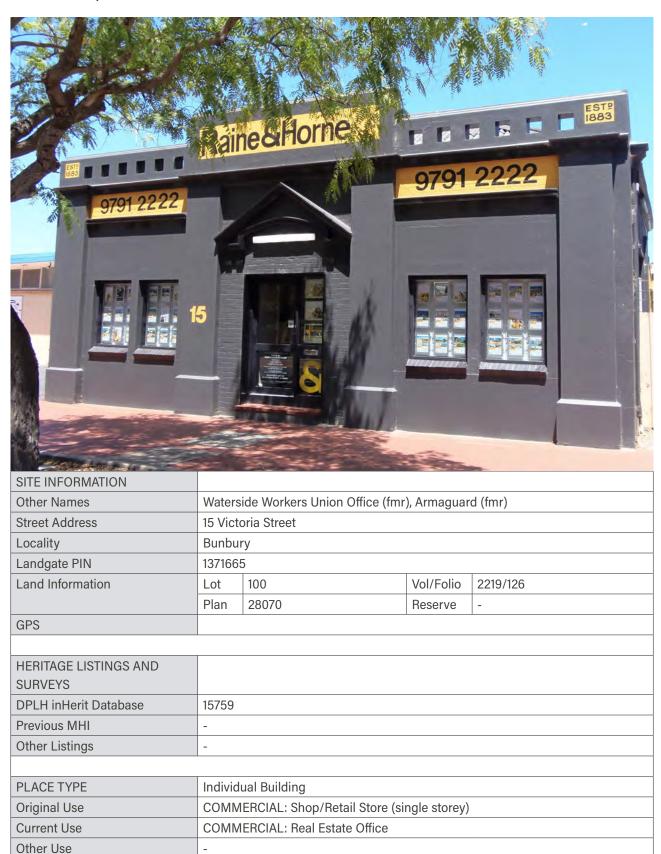

| Place # | Address                    | Management         | Add to Local    | Add to Heritage   |
|---------|----------------------------|--------------------|-----------------|-------------------|
|         |                            | Category           | Heritage Survey | List              |
| 7       | 45 Stephen Street          | 3                  | Yes             | Yes (now proposed |
|         |                            |                    |                 | No)               |
| 20      | 50 Wellington Street       | 3                  | Yes             | Yes               |
|         | Additional detail in place |                    |                 |                   |
|         | record                     |                    |                 |                   |
| 23      | 15 Forster Street          | 2                  | Yes             | Yes               |
|         | Additional detail in place |                    |                 |                   |
|         | record                     |                    |                 |                   |
| 24      | Ocean Drive, Back Beach    | 4 (now proposed as | Yes             | No                |
|         | Ocean Bath                 | 2)                 |                 |                   |
| 25      | Ocean Drive, Bright Spot   | 4 (now proposed as | Yes             | No                |
|         | Bathing Pavilion           | 2)                 |                 |                   |