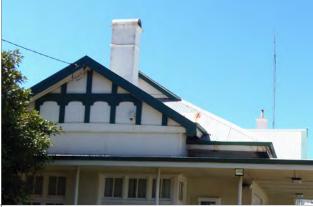

|

# STATEMENT OF SIGNIFICANCE

Residence, 12 Edward Street, has cultural heritage significance for the following reasons:

- The place has had a long-term association with the Craddock family, who have been prominent in the local business community as proprietors of the Bon Marche store in Victoria Street since 1924.
- The place helps to illustrate the standard of housing built for, and occupied by, successful businessmen in Bunbury during the early twentieth century.
- The place is a good representative example of a Federation Bungalow residence.

| Management Category   | 2            |
|-----------------------|--------------|
| Level of Significance | Considerable |
|                       |              |





Source: SCA 2022

Source: SCA 2022







Source: SCA 2022



| c.1933: Original building; 1941: Southern Building |
|----------------------------------------------------|
| Rendered Masonry                                   |
| Corrugated Steel                                   |
| Inter-War Free Classical                           |
|                                                    |

William Barrett & Sons Funeral Directors is a complex of single storey buildings designed during the Inter-War era of architecture.

The complex consists of three buildings that over time have been altered and combined to form the current funeral complex.

The northern section (No. 7) is single storey rendered masonry building with a concealed corrugated steel hip roof displaying characteristics of the Inter-War Free Classical style of archite