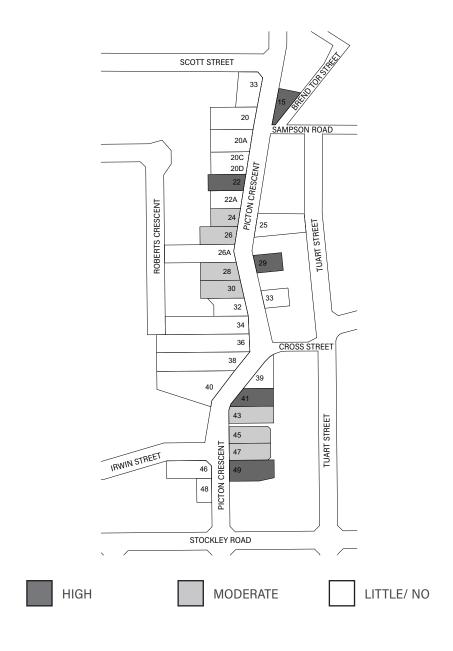

| Place # | Address                    | Management         | Add to Local    | Add to Heritage   |
|---------|----------------------------|--------------------|-----------------|-------------------|
|         |                            | Category           | Heritage Survey | List              |
| 7       | 45 Stephen Street          | 3                  | Yes             | Yes (now proposed |
|         |                            |                    |                 | No)               |
| 20      | 50 Wellington Street       | 3                  | Yes             | Yes               |
|         | Additional detail in place |                    |                 |                   |
|         | record                     |                    |                 |                   |
| 23      | 15 Forster Street          | 2                  | Yes             | Yes               |
|         | Additional detail in place |                    |                 |                   |
|         | record                     |                    |                 |                   |
| 24      | Ocean Drive, Back Beach    | 4 (now proposed as | Yes             | No                |
|         | Ocean Bath                 | 2)                 |                 |                   |
| 25      | Ocean Drive, Bright Spot   | 4 (now proposed as | Yes             | No                |
|         | Bathing Pavilion           | 2)                 |                 |                   |