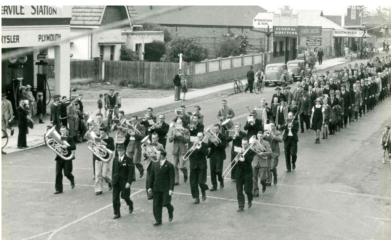

sification is attached.

Figures 1 and 2 indicate the original arrangement of the front elevation, including the garage doors for funeral vehicle access which have been changed to a glazed shopfront. Also shown in Figure 1 is the residence that was subsequently removed to accommodate the current funeral chapel.







Figure 4 is a recent photo showing the reconfigured front elevation with the garage door removed and new glazing installed. Also indicated is the funeral chapel and porte cochere constructed circa 1990.

Figure 5 depicting a parade down Spencer Street in the 1950's. This shows the Wesfarmers building on the right hand side with its original face brick façade as well as the Bootmaker's shopfront and residence later demolished to accommodate the new funeral chapel circa 1990.



Figure 6 is a recent image of the former Wesfarmers' building. This indicates the contemporary alterations of new shopfront glazing, granite dado panelling and paint finish to the face brick façade.



# Amendments to Local Heritage Survey (LHS) and Heritage List

Table 1: New assessments

| Place # | Address                                              | Management | Add to Local Heritage | Add to Heritage List | Reason                   |
|---------|------------------------------------------------------|------------|-----------------------|----------------------|--------------------------|
|         |                                                      | Category   | Survey                |                      |                          |
| 1       | 13 Carey Street