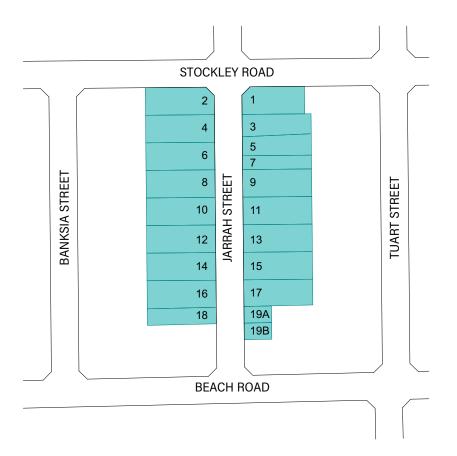

| Place # | Address                    | Management         | Add to Local    | Add to Heritage   |
|---------|----------------------------|--------------------|-----------------|-------------------|
|         |                            | Category           | Heritage Survey | List              |
| 7       | 45 Stephen Street          | 3                  | Yes             | Yes (now proposed |
|         |                            |                    |                 | No)               |
| 20      | 50 Wellington Street       | 3                  | Yes             | Yes               |
|         | Additional detail in place |                    |                 |                   |
|         | record                     |                    |                 |                   |
| 23      | 15 Forster Street          | 2                  | Yes             | Yes               |
|         | Additional detail in place |                    |                 |                   |
|         | record                     |                    |                 |                   |
| 24      | Ocean Drive, Back Beach    | 4 (now proposed as | Yes             | No                |
|         | Ocean Bath                 | 2)                 |                 |                   |
| 25      | Ocean Drive, Bright Spot   | 4 (now proposed as | Yes             | No                |
|         | Bathing Pavilion           | 2)                 |                 |                   |