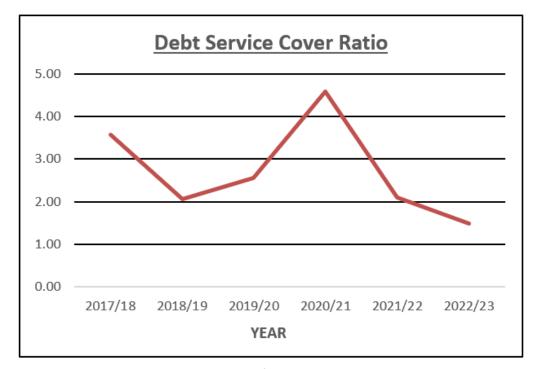

ce costs.
- 2. A significant amount of operating expenditure is in depreciation (\$13.28M or 17% of total operating expenditure).
- 3. Operating revenue is also subject to review.

#### **Asset Sustainability Ratio**

Measures if the City is replacing or renewing existing non-financial assets at the same rate that its overall asset stock is wearing out.

Depreciation for 2022/23 is \$13.28M

Capital expenditure (renewal and upgrade) for 2022/23 is \$21.36M

Minimum Target is > 0.90



**Bunbury's Performance is 1.61** 



Do we meet the target?



# **▶** Debt Levels



The City requires \$3.47M in loan borrowings in 2022/23. As at 30 June 2023 the City's loan liability is forecast at \$14.14M. This includes the following loans:

Forest Park Pavilion \$2.5MHands Oval Redevelopment \$1.0M



The Debt Service Cover Ratio measures the City's ability to service debt. The higher the ratio the stronger the position the City is in to repay annual principal and interest repayments.

Any feedback in this document is greatly appreciated and can be emailed to records@bunbury.wa.gov.au

#### 10.4 Director Sustainable Communities

#### 10.4.1 Proposed Dedication of Land as Road Reserve

| File Ref:            | DD016.2019.00000001.001                                   |  |  |  |  |
|----------------------|-----------------------------------------------------------|--|--|--|--|
| Applicant/Proponent: | City of Bunbury                                           |  |  |  |  |
| Responsible Officer: | Gemma Stewart, Property Officer                           |  |  |  |  |
| Responsible Manag