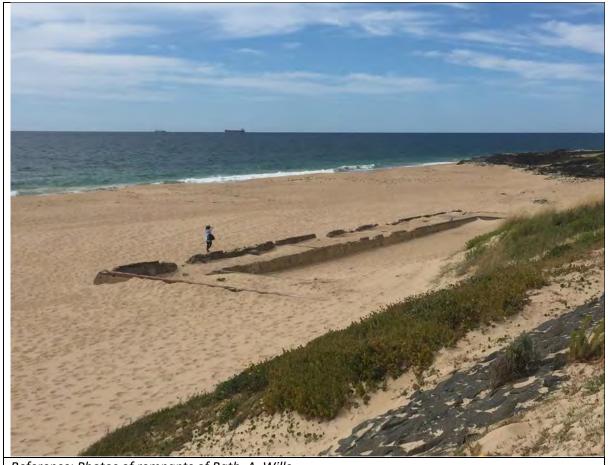

| Place # | Address                    | Management         | Add to Local    | Add to Heritage   |
|---------|----------------------------|--------------------|-----------------|-------------------|
|         |                            | Category           | Heritage Survey | List              |
| 7       | 45 Stephen Street          | 3                  | Yes             | Yes (now proposed |
|         |                            |                    |                 | No)               |
| 20      | 50 Wellington Street       | 3                  | Yes             | Yes               |
|         | Additional detail in place |                    |                 |                   |
|         | record                     |                    |                 |                   |
| 23      | 15 Forster Street          | 2                  | Yes             | Yes               |
|         | Additional detail in place |                    |                 |                   |
|         | record                     |                    |                 |                   |
| 24      | Ocean Drive, Back Beach    | 4 (now proposed as | Yes             | No                |
|         | Ocean Bath                 | 2)                 |                 |                   |
| 25      | Ocean Drive, Bright Spot   | 4 (now proposed as | Yes             | No                |
|         | Bathing Pavilion           | 2)                 |                 |                   |