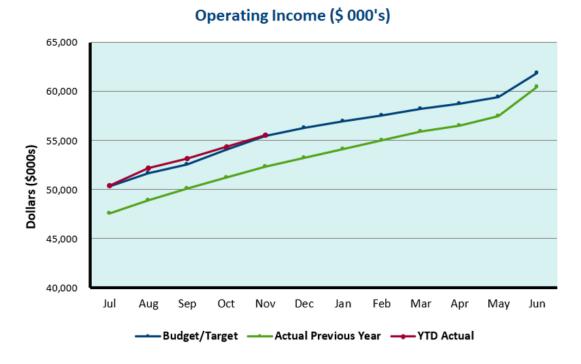

Local Government is to prepare each month a Statement of Financial Activity (<u>attached</u> at Appendix 10.3.3-B) reporting on the revenue and expenditure as set out in the annual budget under Regulations 22 (1) (d) for this month.

At the Special Council Meeting 26 July 2022, Council adopted that a variance between actual and budget-to-date of greater than or equal to 10% and \$25,000 is considered to be a material variance for reporting purposes in the Statement of Financial Activity for 2022/23.

#### **Officer Comments**

The Operating Income, Operating Expenditure and Capital Expenditure graphs provide an overview on how the actual income/expenditure is tracking to budget and the previous financial year. Comments are provided on each graph regarding the current financial position.



**Note:** Operating income includes: rates, fees and charges, operating grants and subsidies, contributions, reimbursements and donations, interest and other revenue.

Actual Income of \$55.54M is \$60K above the year-to-date budgeted income of \$55.48M.





Note: Actual operating expenditure is \$200K less than the year-to-date budget.

### Capital Expenditure (\$ 000's)



Note: The actual capital expenditure at the end of November 2022 is less than the year-to-date budget by \$65K. The monthly Capital Works Expenditure Summary Report provides more detail on all capital projects.

There was no significant variances identified in the Statement of Financial Activity.

### **Analysis of Financial and Budget Implications**

This Financial Management Report on the financial performance of