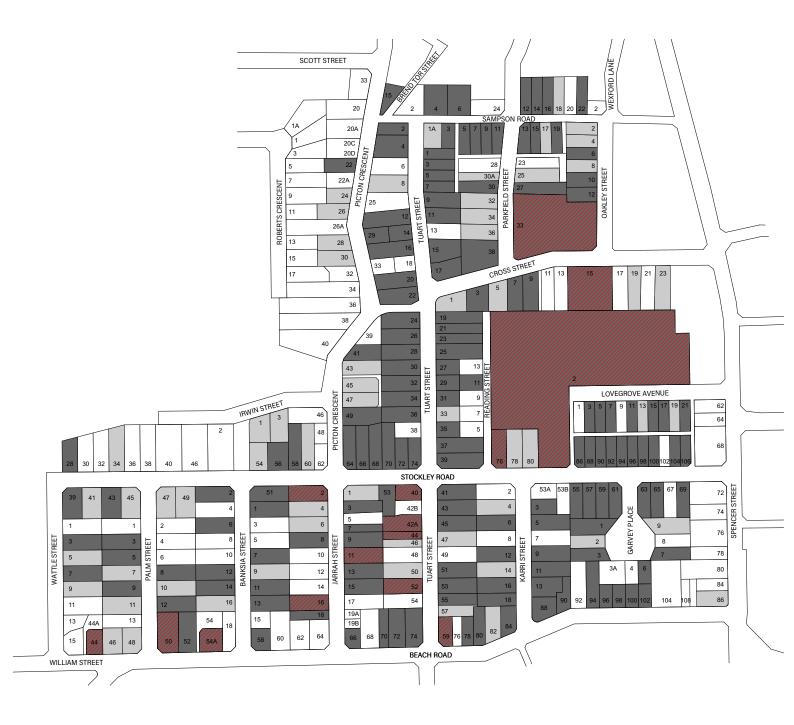

g Street (West side only), Bunbury      | 178         |
| 014          | ROBERTS CRESCENT | 1-17 Roberts Crescent (East side only),<br>Bunbury | 185         |
| 015          | SAMPSON ROAD     | 1-22 Sampson Road, Bunbury                         | 189         |
| 016          | SPENCER STREET   | 62-86 Spencer Street (West side only),<br>Bunbury  | 203         |
| 017          | STOCKLEY ROAD    | 28-106 Stockley Road, Bunbury                      | 212         |
| 018          | TUART STREET     | 1-59 Tuart Street, Bunbury                         | 243         |
| 019          | WATTLE STREET    | 1-15 Wattle Street (East side only), Bunbury       | 277         |

# LEVELS OF CONTRIBUTION MAP

The following map identifies the contribution of each place to the Tree Street Heritage Area.



# **LEGEND**

High Contribution

Heritage List/ Local Heritage Survey

Moderate Contribution

Little/ No Contribution



# STREET CONTRIBUTION

The table on the following psge summarises the percentage of places within each street that are of High; Moderate or Little significance. The levels of contribution are illustrated with shading and the table is intended to help identify the streets with the highest overall contribution.

### For example:

Tuart Street has been assessed and determined that 75% of the places in the street have a high level of contribution, while 10% make a moderate contribution and 15% have little contribution to the street.

| 018 | TUART STREET | 75 | 10 | 15 |
|-----|--------------|----|----|----|
|     |              |    |    |    |

Whilst Roberts Crescent ha