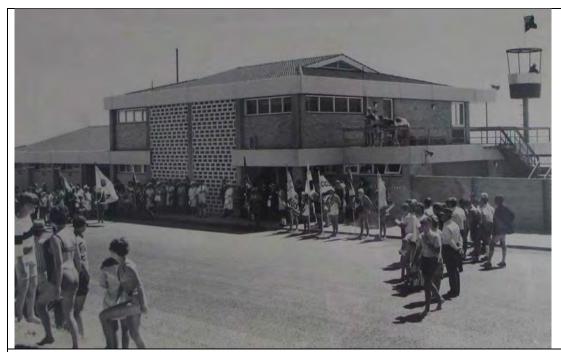

| Place # | Address                    | Management         | Add to Local    | Add to Heritage   |
|---------|----------------------------|--------------------|-----------------|-------------------|
|         |                            | Category           | Heritage Survey | List              |
| 7       | 45 Stephen Street          | 3                  | Yes             | Yes (now proposed |
|         |                            |                    |                 | No)               |
| 20      | 50 Wellington Street       | 3                  | Yes             | Yes               |
|         | Additional detail in place |                    |                 |                   |
|         | record                     |                    |                 |                   |
| 23      | 15 Forster Street          | 2                  | Yes             | Yes               |
|         | Additional detail in place |                    |                 |                   |
|         | record                     |                    |                 |                   |
| 24      | Ocean Drive, Back Beach    | 4 (now proposed as | Yes             | No                |
|         | Ocean Bath                 | 2)                 |                 |                   |
| 25      | Ocean Drive, Bright Spot   | 4 (now proposed as | Yes             | No                |
|         | Bathing Pavilion           | 2)                 |                 |                   |