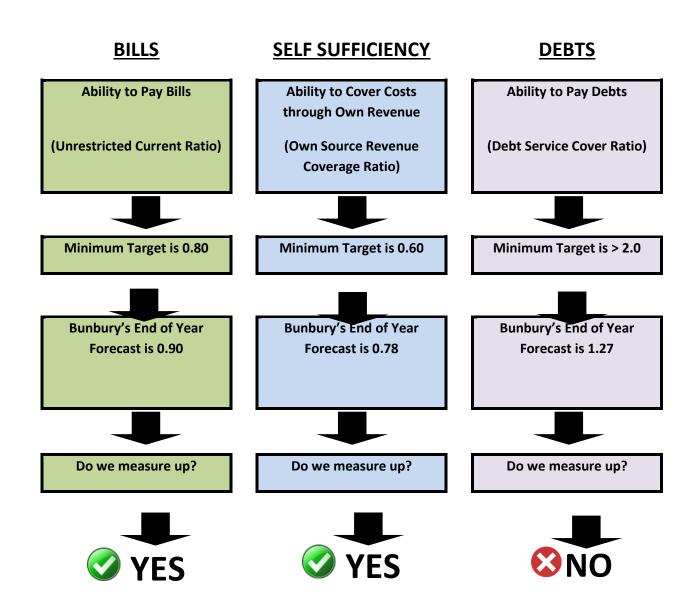

| \$56,415       |
| Operating Expenditure (Including Non-Cash Items)  | \$34,491       |
| Non-Cash Items                                    | \$6,636        |
| Capital Revenue                                   | \$366          |
| Capital Expenditure                               | \$3,757        |
| Loan and Lease Repayments                         | \$1,348        |
| Transfers (to)/from Restricted Cash               | (\$207)        |
| Unallocated Surplus Brought Forward 1 July 2022   | \$5,407        |
| Current Forecast Surplus Position at 30 June 2023 | \$240          |

#### Did you know?

In the current 2022/23 financial year the City is budgeting to complete 230 operating and capital projects worth \$40 Million.

## > Financial Health Indicators



## Cash in the Bank (at 31 December 2022)

Total Cash in the

Bank
\$51.64M

Reserves & Restricted Cash
\$25.50M

Reserves & Operations and Capital Expenditure
\$26.14M

## How are we tracking against our budgeted targets?

### **Operating Surplus Ratio**

A measure of the City's ability to cover its operational costs including depreciation and have funds left over to cover capital expenditure (including principal loan repayments) without relying on debt or reserves.



The reason that the Operating Surplus Ratio does not meet the minimum target is that operating revenue doesn't exceed own source operating revenue. This is being addressed with the following actions:

- 1. All operating expenditure is subject to review with the aim to reduce costs.
- 2. A significant amount of operating e