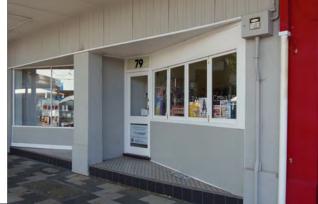

| Place # | Address                    | Management         | Add to Local    | Add to Heritage   |
|---------|----------------------------|--------------------|-----------------|-------------------|
|         |                            | Category           | Heritage Survey | List              |
| 7       | 45 Stephen Street          | 3                  | Yes             | Yes (now proposed |
|         |                            |                    |                 | No)               |
| 20      | 50 Wellington Street       | 3                  | Yes             | Yes               |
|         | Additional detail in place |                    |                 |                   |
|         | record                     |                    |                 |                   |
| 23      | 15 Forster Street          | 2                  | Yes             | Yes               |
|         | Additional detail in place |                    |                 |                   |
|         | record                     |                    |                 |                   |
| 24      | Ocean Drive, Back Beach    | 4 (now proposed as | Yes             | No                |
|         | Ocean Bath                 | 2)                 |                 |                   |
| 25      | Ocean Drive, Bright Spot   | 4 (now proposed as | Yes             | No                |
|         | Bathing Pavilion           | 2)                 |                 |                   |