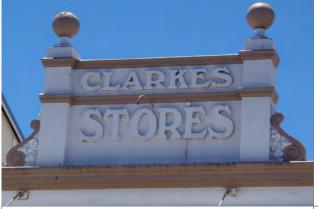

| Place # | Address                    | Management         | Add to Local    | Add to Heritage   |
|---------|----------------------------|--------------------|-----------------|-------------------|
|         |                            | Category           | Heritage Survey | List              |
| 7       | 45 Stephen Street          | 3                  | Yes             | Yes (now proposed |
|         |                            |                    |                 | No)               |
| 20      | 50 Wellington Street       | 3                  | Yes             | Yes               |
|         | Additional detail in place |                    |                 |                   |
|         | record                     |                    |                 |                   |
| 23      | 15 Forster Street          | 2                  | Yes             | Yes               |
|         | Additional detail in place |                    |                 |                   |
|         | record                     |                    |                 |                   |
| 24      | Ocean Drive, Back Beach    | 4 (now proposed as | Yes             | No                |
|         | Ocean Bath                 | 2)                 |                 |                   |
| 25      | Ocean Drive, Bright Spot   | 4 (now proposed as | Yes             | No                |
|         | Bathing Pavilion           | 2)                 |                 |                   |