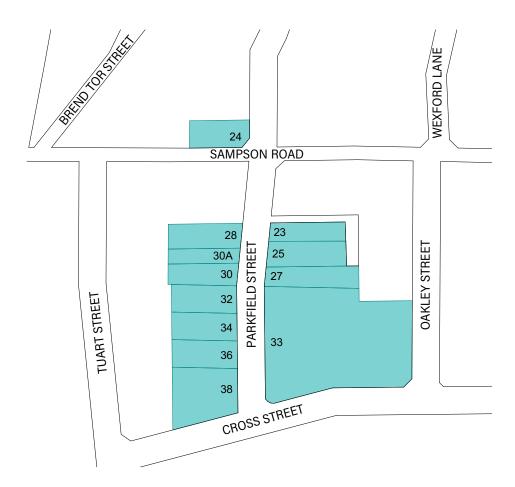

In 2001, the City adopted its first LHS (previously referred to as the Municipal Heritage Inventory or Local Government Inventory). This was based on nominations by the community and officers, rather than a street-by-street survey and resulted in adhoc listings. The last review was conducted in 2012 and this was of existing places on the LHS. The consultants were not required to identify or assess new places for inclusion. Since 2001 and 2012, there have been a number of demolitions of places that have cultural heritage significance. The City is now reviewing on a priority precinct basis only, starting with sections of the CBD or as requested by nomination (HAC recommendation August 2021).