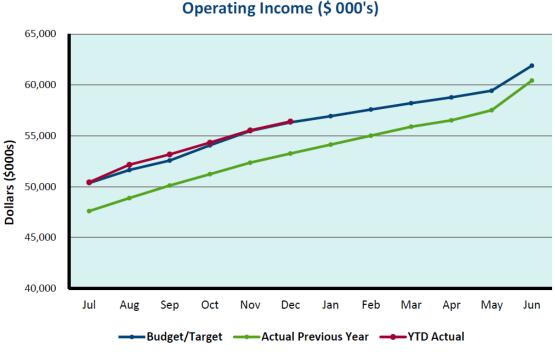

Local Government is to prepare each month a Statement of Financial Activity (<u>attached</u> at Appendix 10.3.4-B) reporting

on the revenue and expenditure as set out in the annual budget under Regulations 22 (1) (d) for this month.

At the Special Council Meeting 26 July 2022, Council adopted that a variance between actual and budget-to-date of greater than or equal to 10% and \$25,000 is considered to be a material variance for reporting purposes in the Statement of Financial Activity for 2022/23.

#### **Officer Comments**

The Operating Income, Operating Expenditure and Capital Expenditure graphs provide an overview on how the actual income/expenditure is tracking to budget and the previous financial year. Comments are provided on each graph regarding the current financial position.



Note: Operating income includes: rates, fees and charges, operating grants and subsidies, contributions,

Actual Income of \$56.41M is \$95K above the year-to-date budgeted income of \$56.32M

reimbursements and donations, interest and other revenue.





Note: Actual operating expenditure is \$314K less than the year-to-date budget.

### Capital Expenditure (\$ 000's)



**Note:** The actual capital expenditure at the end of December 2022 is less than the year-to-date budget by \$190K. The monthly Capital Works Expenditure Summary Report provides more detail on all capital projects.

There was no significant variances identified in the statement of Financial Activity.

### **Analysis of Financial and Budget Implications**

This Financial Management Report on the financial performance of