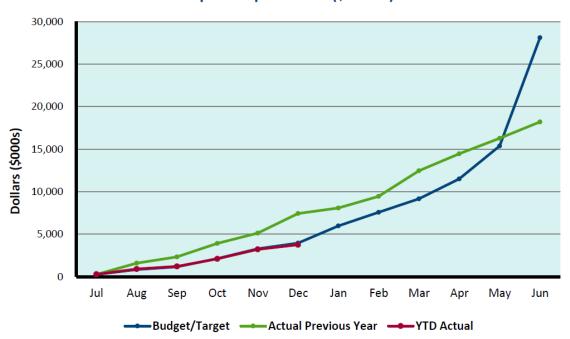

0% and \$25,000 is considered to be a material variance for reporting purposes in the Statement of Financial Activity for 2022/23.

#### **Officer Comments**

The Operating Income, Operating Expenditure and Capital Expenditure graphs provide an overview on how the actual income/expenditure is tracking to budget and the previous financial year. Comments are provided on each graph regarding the current financial position.



Note: Operating income includes: rates, fees and charges, operating grants and subsidies, contributions,

Actual Income of \$56.41M is \$95K above the year-to-date budgeted income of \$56.32M

reimbursements and donations, interest and other revenue.





Note: Actual operating expenditure is \$314K less than the year-to-date budget.

### Capital Expenditure (\$ 000's)



**Note:** The actual capital expenditure at the end of December 2022 is less than the year-to-date budget by \$190K. The monthly Capital Works Expenditure Summary Report provides more detail on all capital projects.

There was no significant variances identified in the statement of Financial Activity.

### **Analysis of Financial and Budget Implications**

This Financial Management Report on the financial performance of the City is provided for Councillors information and does not have any financial or budget implications for the 2022/23 financial year.

### **Community Consultation**

There is no requirement for community consultation on this report. A Monthly Community Financial Report (attached at Appendix 10.3.4-G) has been prepared to give the community an easy to understand summary