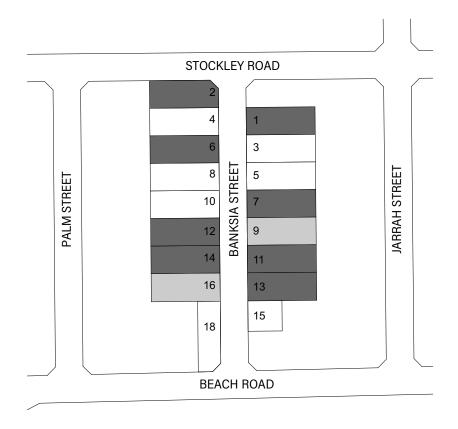

| Place # | Address                    | Management         | Add to Local    | Add to Heritage   |
|---------|----------------------------|--------------------|-----------------|-------------------|
|         |                            | Category           | Heritage Survey | List              |
| 7       | 45 Stephen Street          | 3                  | Yes             | Yes (now proposed |
|         |                            |                    |                 | No)               |
| 20      | 50 Wellington Street       | 3                  | Yes             | Yes               |
|         | Additional detail in place |                    |                 |                   |
|         | record                     |                    |                 |                   |
| 23      | 15 Forster Street          | 2                  | Yes             | Yes               |
|         | Additional detail in place |                    |                 |                   |
|         | record                     |                    |                 |                   |
| 24      | Ocean Drive, Back Beach    | 4 (now proposed as | Yes             | No                |
|         | Ocean Bath                 | 2)                 |                 |                   |
| 25      | Ocean Drive, Bright Spot   | 4 (now proposed as | Yes             | No                |
|         | Bathing Pavilion           | 2)                 |                 |                   |