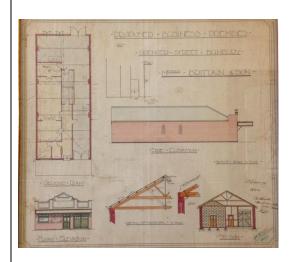

|

property has been remodelled over time to support a "category 3" classification is attached.

Figures 1 and 2 indicate the original arrangement of the front elevation, including the garage doors for funeral vehicle access which have been changed to a glazed shopfront. Also shown in Figure 1 is the residence that was subsequently removed to accommodate the current funeral chapel.







Figure 4 is a recent photo showing the reconfigured front elevation with the garage door removed and new glazing installed. Also indicated is the funeral chapel and porte cochere constructed circa 1990.

Figure 5 depicting a parade down Spencer Street in the 1950's. This shows the Wesfarmers building on the right hand side with its original face brick façade as well as the Bootmaker's shopfront and residence later demolished to accommodate the new funeral chapel circa 1990.



Figure 6 is a recent image of the former Wesfarmers' building. This indicates the contemporary alterations of new shopfront glazing, granite dado panelling and paint finish to the face brick façade.



# Amendments to Local Heritage Survey (LHS) and Heritage List

Table 1: New assessments

| Place # | Address