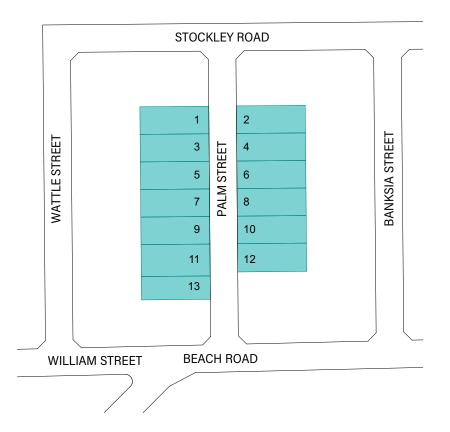

| Place # | Address                    | Management         | Add to Local    | Add to Heritage   |
|---------|----------------------------|--------------------|-----------------|-------------------|
|         |                            | Category           | Heritage Survey | List              |
| 7       | 45 Stephen Street          | 3                  | Yes             | Yes (now proposed |
|         |                            |                    |                 | No)               |
| 20      | 50 Wellington Street       | 3                  | Yes             | Yes               |
|         | Additional detail in place |                    |                 |                   |
|         | record                     |                    |                 |                   |
| 23      | 15 Forster Street          | 2                  | Yes             | Yes               |
|         | Additional detail in place |                    |                 |                   |
|         | record                     |                    |                 |                   |
| 24      | Ocean Drive, Back Beach    | 4 (now proposed as | Yes             | No                |
|         | Ocean Bath                 | 2)                 |                 |                   |
| 25      | Ocean Drive, Bright Spot   | 4 (now proposed as | Yes             | No                |
|         | Bathing Pavilion           | 2)                 |                 |                   |