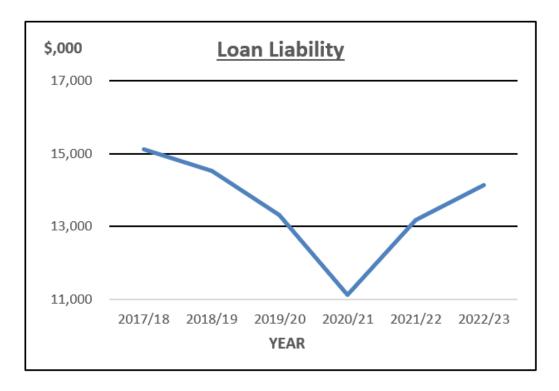

not meet the minimum target is that operating revenue doesn't exceed own source operating revenue. This is being addressed with the following actions:

- 1. All operating expenditure is subject to review with the aim to reduce costs.
- 2. A significant amount of operating expenditure is in depreciation (\$13.28M or 17% of total operating expenditure).
- 3. Operating revenue is also subject to review.

### **Asset Sustainability Ratio**

Measures if the City is replacing or renewing existing non-financial assets at the same rate that its overall asset stock is wearing out.

Depreciation for 2022/23 is \$13.28M

Capital expenditure (renewal and upgrade) for 2022/23 is \$21.36M

Minimum Target is > 0.90



**Bunbury's Performance is 1.61** 



Do we meet the target?



### **▶** Debt Levels



The City requires \$3.47M in loan borrowings in 2022/23. As at 30 June 2023 the City's loan liability is forecast at \$14.14M. This includes the following loans:

Forest Park Pavilion \$2.5MHands Oval Redevelopment \$1.0M



The Debt Service Cover Ratio measures the City's ability to service debt. The higher the ratio the stronger the position the City is in to repay annual principal and interest repayments.

Any feedback in this document is greatly appreciated and can be emailed to records@bunbury.wa.gov.au

### 10.3.4 Financial Management Report for the Period Ending 31 December 2022

| File Ref:            | COB/4736                                                        |  |  |  |  |  |  |  |
|----------------------|-----------------------------------------------------------------|--