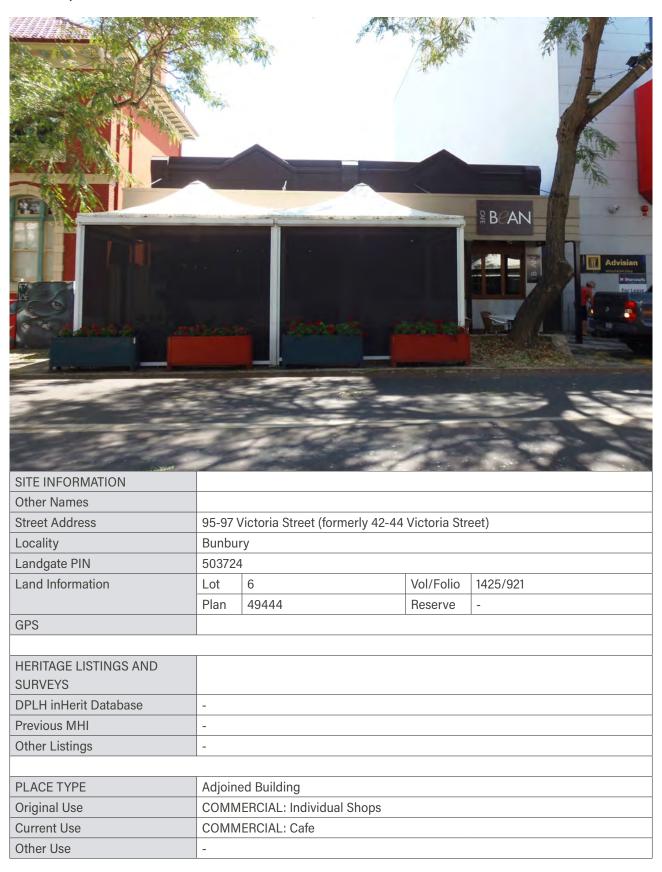

| Place # | Address                    | Management         | Add to Local    | Add to Heritage   |
|---------|----------------------------|--------------------|-----------------|-------------------|
|         |                            | Category           | Heritage Survey | List              |
| 7       | 45 Stephen Street          | 3                  | Yes             | Yes (now proposed |
|         |                            |                    |                 | No)               |
| 20      | 50 Wellington Street       | 3                  | Yes             | Yes               |
|         | Additional detail in place |                    |                 |                   |
|         | record                     |                    |                 |                   |
| 23      | 15 Forster Street          | 2                  | Yes             | Yes               |
|         | Additional detail in place |                    |                 |                   |
|         | record                     |                    |                 |                   |
| 24      | Ocean Drive, Back Beach    | 4 (now proposed as | Yes             | No                |
|         | Ocean Bath                 | 2)                 |                 |                   |
| 25      | Ocean Drive, Bright Spot   | 4 (now proposed as | Yes             | No                |
|         | Bathing Pavilion           | 2)                 |                 |                   |