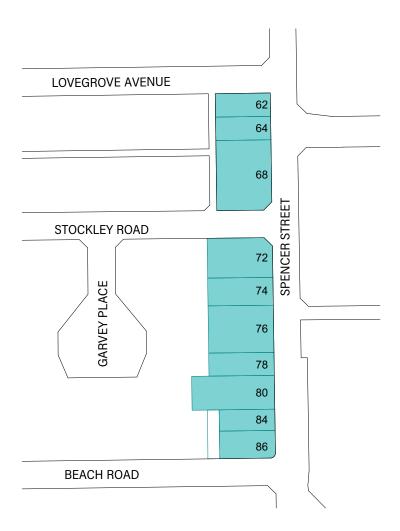

Cr Andrew declared a financial interest in item 10.1.1 *Amendments to Local Heritage Survey and Heritage List - Adoption* as he has a contract in place with William Barrett and Sons with their Spencer Street premises being listed.

Cr Andrew declared a financial interest in item 10.1.2 *Investigation of Tree Street Heritage Area* as he has a contract in place with William Barrett and Sons who own property listed on Stockley Road.