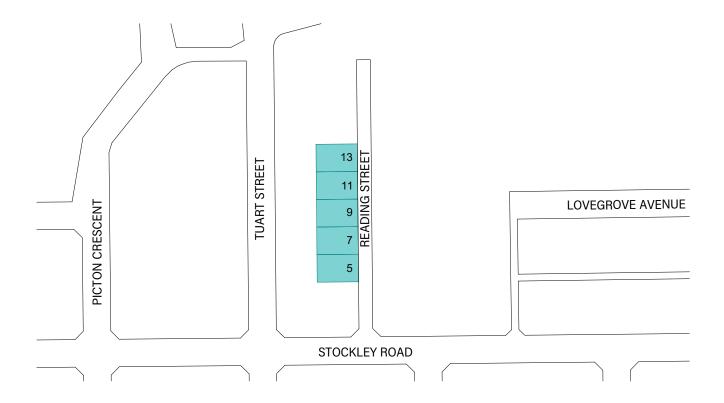

| Place # | Address                    | Management         | Add to Local    | Add to Heritage   |
|---------|----------------------------|--------------------|-----------------|-------------------|
|         |                            | Category           | Heritage Survey | List              |
| 7       | 45 Stephen Street          | 3                  | Yes             | Yes (now proposed |
|         |                            |                    |                 | No)               |
| 20      | 50 Wellington Street       | 3                  | Yes             | Yes               |
|         | Additional detail in place |                    |                 |                   |
|         | record                     |                    |                 |                   |
| 23      | 15 Forster Street          | 2                  | Yes             | Yes               |
|         | Additional detail in place |                    |                 |                   |
|         | record                     |                    |                 |                   |
| 24      | Ocean Drive, Back Beach    | 4 (now proposed as | Yes             | No                |
|         | Ocean Bath                 | 2)                 |                 |                   |
| 25      | Ocean Drive, Bright Spot   | 4 (now proposed as | Yes             | No                |
|         | Bathing Pavilion           | 2)                 |                 |                   |