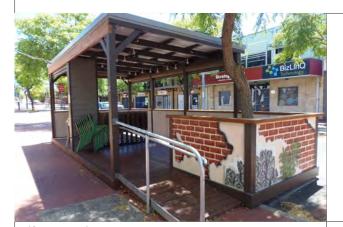

| Place # | Address                    | Management         | Add to Local    | Add to Heritage   |
|---------|----------------------------|--------------------|-----------------|-------------------|
|         |                            | Category           | Heritage Survey | List              |
| 7       | 45 Stephen Street          | 3                  | Yes             | Yes (now proposed |
|         |                            |                    |                 | No)               |
| 20      | 50 Wellington Street       | 3                  | Yes             | Yes               |
|         | Additional detail in place |                    |                 |                   |
|         | record                     |                    |                 |                   |
| 23      | 15 Forster Street          | 2                  | Yes             | Yes               |
|         | Additional detail in place |                    |                 |                   |
|         | record                     |                    |                 |                   |
| 24      | Ocean Drive, Back Beach    | 4 (now proposed as | Yes             | No                |
|         | Ocean Bath                 | 2)                 |                 |                   |
| 25      | Ocean Drive, Bright Spot   | 4 (now proposed as | Yes             | No                |
|         | Bathing Pavilion           | 2)                 |                 |                   |