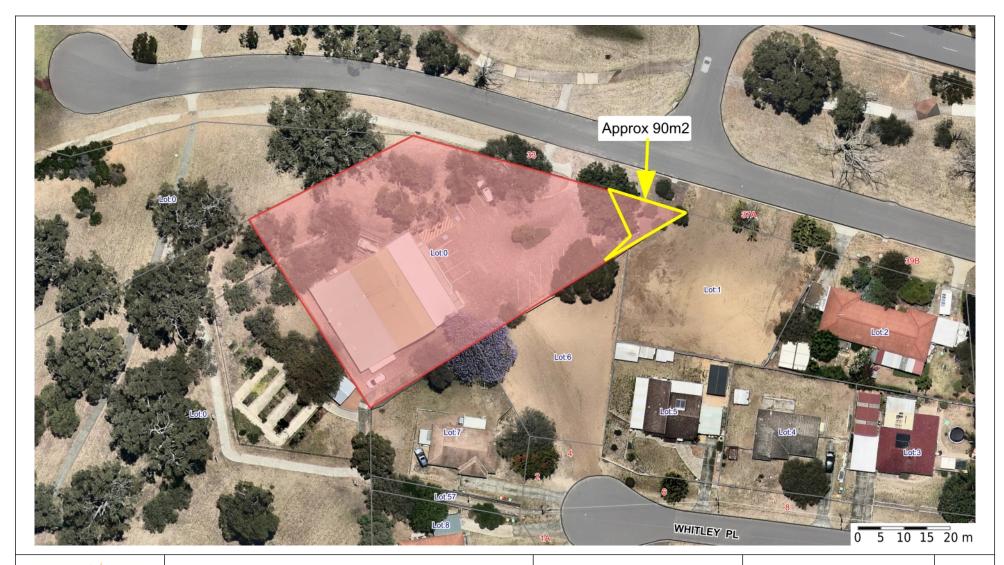

mprised of: the Department of Communities; the South West Development Commission; and the City who attended regular meetings during the preparation of the Structure Plan and provided any feedback.

#### **Councillor/Officer Consultation**

The proposed portions of Reserve 39152 and Reserve 35848 to be dedicated as road are in accordance with the Central Withers Structure Plan as per Council Decision 200/20 dated 1 September 2020.

#### **Applicant Consultation**

Not applicable

#### **Timeline: Council Decision Implementation**

The City will be in contact with Department of Planning, Lands and Heritage immediately to request excision from portion of Reserve 39152 and Reserve 35848 to be dedicated as road pursuant to Section 56 of the *Land Administration Act 1997*.

# Appendix 10.4.1-A





City of Bunbury does not warrant the accuracy of information in this publication and any person using or relying upon such information does so on the basis that COB shall bear no responsibility or liability whatsoever for any errors, faults, defects or omissions in the information.

13/01/2023

1:820

# Appendix 10.4.1-B





The City of Bunbury does not warrant the accuracy of information in this publication and any person using or relying upon such information does so on the basis that the City of Bunbury shall bear no responsibility or liability whatsoever for any errors, faults, defects or omissions in the information.

13/01/2023

1:2504



# Appendix 10.4.1-C









## 10.5 Director Infrastructure

Nil

| 11. | Aр | plications | for | Leave | of | <b>Absence</b> |
|-----|----|-