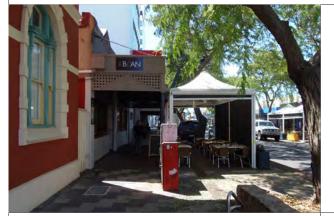

| Place # | Address                    | Management         | Add to Local    | Add to Heritage   |
|---------|----------------------------|--------------------|-----------------|-------------------|
|         |                            | Category           | Heritage Survey | List              |
| 7       | 45 Stephen Street          | 3                  | Yes             | Yes (now proposed |
|         |                            |                    |                 | No)               |
| 20      | 50 Wellington Street       | 3                  | Yes             | Yes               |
|         | Additional detail in place |                    |                 |                   |
|         | record                     |                    |                 |                   |
| 23      | 15 Forster Street          | 2                  | Yes             | Yes               |
|         | Additional detail in place |                    |                 |                   |
|         | record                     |                    |                 |                   |
| 24      | Ocean Drive, Back Beach    | 4 (now proposed as | Yes             | No                |
|         | Ocean Bath                 | 2)                 |                 |                   |
| 25      | Ocean Drive, Bright Spot   | 4 (now proposed as | Yes             | No                |
|         | Bathing Pavilion           | 2)                 |                 |                   |