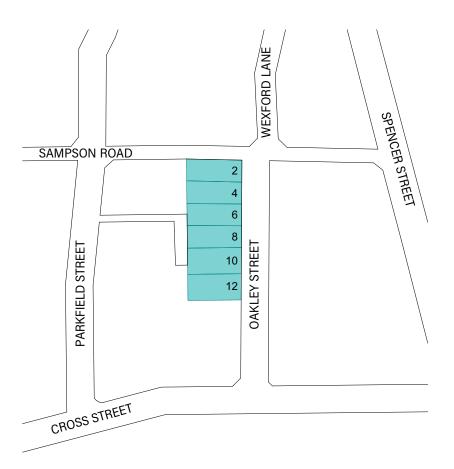

Cr Yip declared a financial interest in item 10.1.2 *Investigation of Tree Street Heritage Area* as here principal address is in the area.