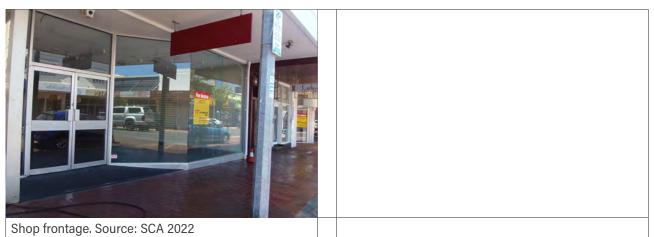

| Place # | Address                    | Management         | Add to Local    | Add to Heritage   |
|---------|----------------------------|--------------------|-----------------|-------------------|
|         |                            | Category           | Heritage Survey | List              |
| 7       | 45 Stephen Street          | 3                  | Yes             | Yes (now proposed |
|         |                            |                    |                 | No)               |
| 20      | 50 Wellington Street       | 3                  | Yes             | Yes               |
|         | Additional detail in place |                    |                 |                   |
|         | record                     |                    |                 |                   |
| 23      | 15 Forster Street          | 2                  | Yes             | Yes               |
|         | Additional detail in place |                    |                 |                   |
|         | record                     |                    |                 |                   |
| 24      | Ocean Drive, Back Beach    | 4 (now proposed as | Yes             | No                |
|         | Ocean Bath                 | 2)                 |                 |                   |
| 25      | Ocean Drive, Bright Spot   | 4 (now proposed as | Yes             | No                |
|         | Bathing Pavilion           | 2)                 |                 |                   |