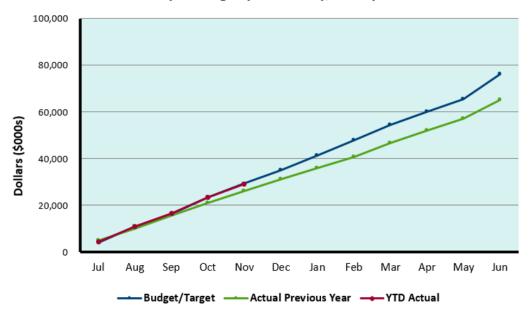

eting 26 July 2022, Council adopted that a variance between actual and budget-to-date of greater than or equal to 10% and \$25,000 is considered to be a material variance for reporting purposes in the Statement of Financial Activity for 2022/23.

#### **Officer Comments**

The Operating Income, Operating Expenditure and Capital Expenditure graphs provide an overview on how the actual income/expenditure is tracking to budget and the previous financial year. Comments are provided on each graph regarding the current financial position.



**Note:** Operating income includes: rates, fees and charges, operating grants and subsidies, contributions, reimbursements and donations, interest and other revenue.

Actual Income of \$55.54M is \$60K above the year-to-date budgeted income of \$55.48M.





Note: Actual operating expenditure is \$200K less than the year-to-date budget.

### Capital Expenditure (\$ 000's)



Note: The actual capital expenditure at the end of November 2022 is less than the year-to-date budget by \$65K. The monthly Capital Works Expenditure Summary Report provides more detail on all capital projects.

There was no significant variances identified in the Statement of Financial Activity.

### **Analysis of Financial and Budget Implications**

This Financial Management Report on the financial performance of the City is provided for Councillors information and does not have any financial or budget implications for the 2022/23 financial year.

### **Community Consultation**

There is no requirement for community consultation on this report. A Monthly Community Fina