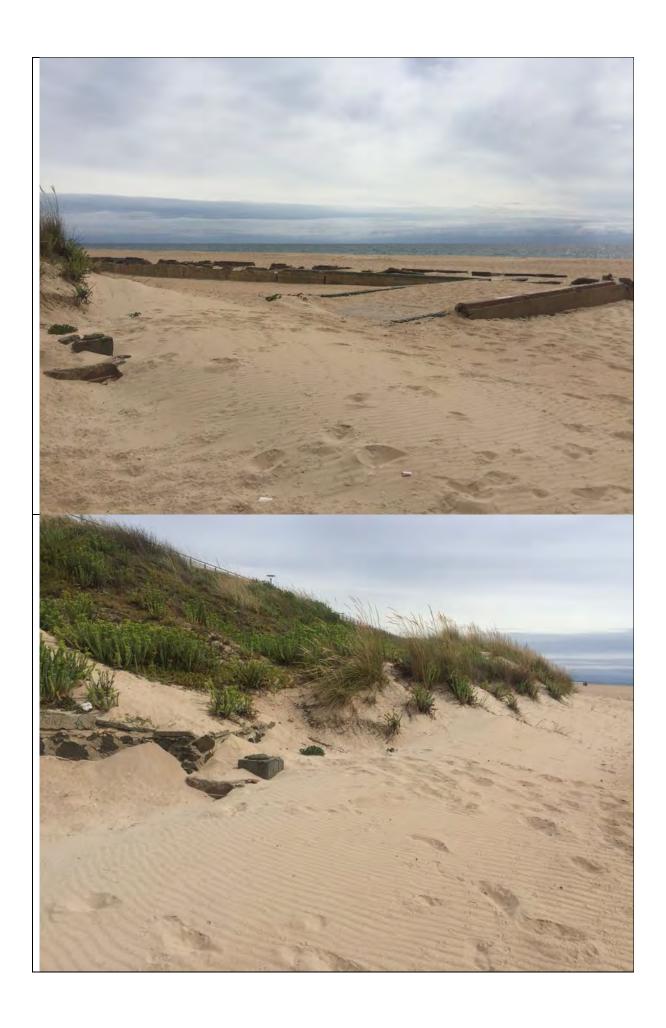

| Place # | Address                    | Management         | Add to Local    | Add to Heritage   |
|---------|----------------------------|--------------------|-----------------|-------------------|
|         |                            | Category           | Heritage Survey | List              |
| 7       | 45 Stephen Street          | 3                  | Yes             | Yes (now proposed |
|         |                            |                    |                 | No)               |
| 20      | 50 Wellington Street       | 3                  | Yes             | Yes               |
|         | Additional detail in place |                    |                 |                   |
|         | record                     |                    |                 |                   |
| 23      | 15 Forster Street          | 2                  | Yes             | Yes               |
|         | Additional detail in place |                    |                 |                   |
|         | record                     |                    |                 |                   |
| 24      | Ocean Drive, Back Beach    | 4 (now proposed as | Yes             | No                |
|         | Ocean Bath                 | 2)                 |                 |                   |
| 25      | Ocean Drive, Bright Spot   | 4 (now proposed as | Yes             | No                |
|         | Bathing Pavilion           | 2)                 |                 |                   |