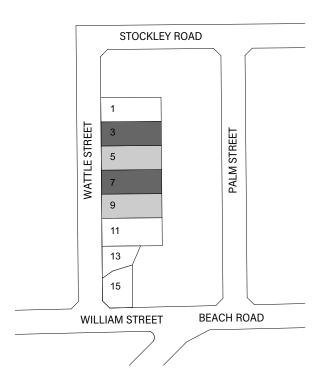

| Place # | Address                    | Management         | Add to Local    | Add to Heritage   |
|---------|----------------------------|--------------------|-----------------|-------------------|
|         |                            | Category           | Heritage Survey | List              |
| 7       | 45 Stephen Street          | 3                  | Yes             | Yes (now proposed |
|         |                            |                    |                 | No)               |
| 20      | 50 Wellington Street       | 3                  | Yes             | Yes               |
|         | Additional detail in place |                    |                 |                   |
|         | record                     |                    |                 |                   |
| 23      | 15 Forster Street          | 2                  | Yes             | Yes               |
|         | Additional detail in place |                    |                 |                   |
|         | record                     |                    |                 |                   |
| 24      | Ocean Drive, Back Beach    | 4 (now proposed as | Yes             | No                |
|         | Ocean Bath                 | 2)                 |                 |                   |
| 25      | Ocean Drive, Bright Spot   | 4 (now proposed as | Yes             | No                |
|         | Bathing Pavilion           | 2)                 |                 |                   |