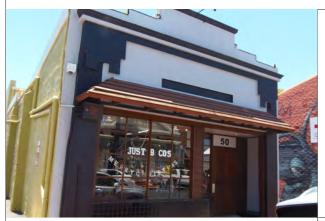

| Place # | Address                    | Management         | Add to Local    | Add to Heritage   |
|---------|----------------------------|--------------------|-----------------|-------------------|
|         |                            | Category           | Heritage Survey | List              |
| 7       | 45 Stephen Street          | 3                  | Yes             | Yes (now proposed |
|         |                            |                    |                 | No)               |
| 20      | 50 Wellington Street       | 3                  | Yes             | Yes               |
|         | Additional detail in place |                    |                 |                   |
|         | record                     |                    |                 |                   |
| 23      | 15 Forster Street          | 2                  | Yes             | Yes               |
|         | Additional detail in place |                    |                 |                   |
|         | record                     |                    |                 |                   |
| 24      | Ocean Drive, Back Beach    | 4 (now proposed as | Yes             | No                |
|         | Ocean Bath                 | 2)                 |                 |                   |
| 25      | Ocean Drive, Bright Spot   | 4 (now proposed as | Yes             | No                |
|         | Bathing Pavilion           | 2)                 |                 |                   |