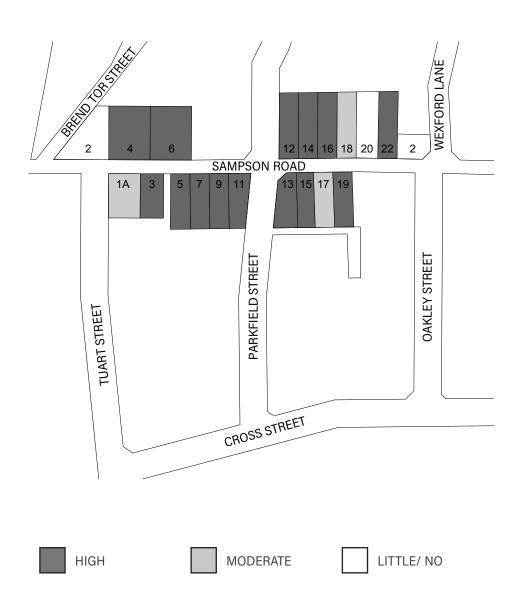

torey | Asymmetrical<br>Symmetrical | Hip and Gable<br>Hip<br>Gable | Corrugated Steel | Brick<br>WB and CFC<br>Stone |    |
| Verandah                       | Front Yard                  | Flat<br>Fence                 | Carport          | Contribution                 |    |
| Yes                            | Perimeter Plants            | No                            | Garage           | High                         | 0  |
| No                             | Grass                       | Yes                           | Carport          | Moderate                     | 0  |
|                                | Paving                      |                               | None             | Little/ No                   | 10 |

# 015\_SAMPSON ROAD



#### **STREET PLAN**

## **SAMPSON ROAD**



### **LEVELS OF CONTRIBUTION**

### **SAMPSON ROAD**

#### **PLACE INDEX**

| NORTH SIDE      |              | SOUTH SIDE      |              |
|-----------------|--------------|-----------------|--------------|
| ADDRESS         | CONTRIBUTION | ADDRESS         | CONTRIBUTION |
| 2 Sampson Road  | Little/ No   | 1A Sampson Road | Moderate     |
| 4 Sampson Road  | High         | 3 Sampson Road  | High         |
| 6 Sampson Road  | High         | 5 Sampson Road  | High         |
| 12 Sampson Road | High         | 7 Sampson Road  | High         |
| 14 Sampson Road | High         | 9 Sampson Road  | High         |
| 16 Sampson Road | High         | 11 Sampson Road | High         |
| 18 Sampson Road | Moderate     | 13 Sampson Road | High         |
| 20 Sampson Road | Little/ No   | 15 Samp