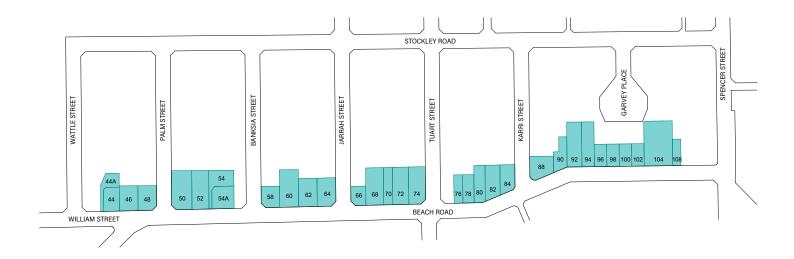

Stephen Craddock disclosed a financial interest as he is a part owner of 12 Edward Street which is included in item 10.1 Amendments to Local Heritage Survey and Heritage List – Adoption.

Sam Brown disclosed a financial interest as he is a part owner of 44 William Street which is included in item 10.2 Investigation of Tree Street Heritage Area.

# 10.1 Amendments to Local Heritage Survey and Heritage List - Adoption

| File Ref:                   | COB/4960                                                      |             |                               |  |
|-----------------------------|---------------------------------------------------------------|-------------|-------------------------------|--|
| Applicant/Proponent:        | Internal                                                      |             |                               |  |
| Responsible Officer:        | Lacey Brown, Strategic Planning Officer (Heritage)            |             |                               |  |
| Responsible Manager:        | Felicity Anderson, Manager City Growth                        |             |                               |  |
| Executive:                  | Gary Barbour, Director Sustainable Communities                |             |                               |  |
| <b>Authority/Discretion</b> | ☐ Advocacy                                                    |             | Review                        |  |
|                             | ☐ Executive/Strategic                                         | $\boxtimes$ | Quasi-Judicial                |  |
|                             |                                                               |             | Information Purposes          |  |
| Attachments:                | Appendix 1 – Schedule of Submissions                          |             |                               |  |
|                             | Appendix 2 – Amendments to Local Heritage Survey and Heritage |             | tage Survey and Heritage List |  |
|                             | Appendix 3 – Place Records                                    |             |                               |  |

| Place # | Address                    | Management         | Add to Local    | Add to Heritage   |
|---------|----------------------------|--------------------|-----------------|-------------------|
|         |                            | Category           | Heritage Survey | List              |
| 7       | 45 Stephen Street          | 3                  | Yes             | Yes (now proposed |
|         |                            |                    |                 | No)               |
| 20      | 50 Wellington Street       | 3                  | Yes             | Yes               |
|         | Additional detail in place |                    |                 |                   |
|         | record                     |                    |                 |                   |
| 23      | 15 Forster Street          | 2                  | Yes             | Yes               |
|         | Additional detail in place |                    |                 |                   |
|         | record                     |                    |                 |                   |
| 24      | Ocean Drive, Back Beach    | 4 (now proposed as | Yes             | No                |
|         | Ocean Bath                 | 2)                 |                 |                   |
| 25      | Ocean Drive, Bright Spot   | 4 (now proposed as | Yes             | No                |
|         | Bathing Pavilion           | 2)                 |                 |                   |