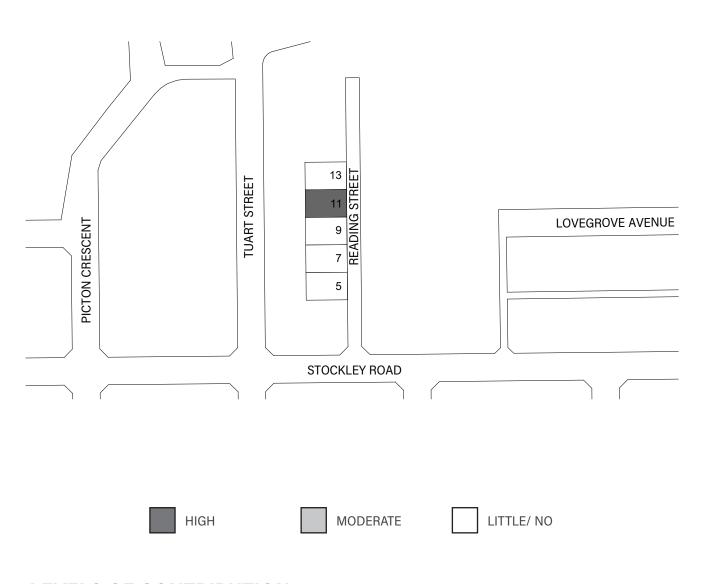

| Place # | Address                    | Management         | Add to Local    | Add to Heritage   |
|---------|----------------------------|--------------------|-----------------|-------------------|
|         |                            | Category           | Heritage Survey | List              |
| 7       | 45 Stephen Street          | 3                  | Yes             | Yes (now proposed |
|         |                            |                    |                 | No)               |
| 20      | 50 Wellington Street       | 3                  | Yes             | Yes               |
|         | Additional detail in place |                    |                 |                   |
|         | record                     |                    |                 |                   |
| 23      | 15 Forster Street          | 2                  | Yes             | Yes               |
|         | Additional detail in place |                    |                 |                   |
|         | record                     |                    |                 |                   |
| 24      | Ocean Drive, Back Beach    | 4 (now proposed as | Yes             | No                |
|         | Ocean Bath                 | 2)                 |                 |                   |
| 25      | Ocean Drive, Bright Spot   | 4 (now proposed as | Yes             | No                |
|         | Bathing Pavilion           | 2)                 |                 |                   |