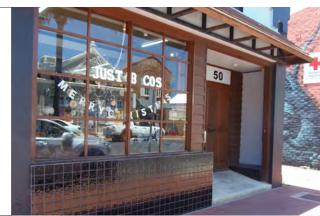

| Place # | Address                    | Management         | Add to Local    | Add to Heritage   |
|---------|----------------------------|--------------------|-----------------|-------------------|
|         |                            | Category           | Heritage Survey | List              |
| 7       | 45 Stephen Street          | 3                  | Yes             | Yes (now proposed |
|         |                            |                    |                 | No)               |
| 20      | 50 Wellington Street       | 3                  | Yes             | Yes               |
|         | Additional detail in place |                    |                 |                   |
|         | record                     |                    |                 |                   |
| 23      | 15 Forster Street          | 2                  | Yes             | Yes               |
|         | Additional detail in place |                    |                 |                   |
|         | record                     |                    |                 |                   |
| 24      | Ocean Drive, Back Beach    | 4 (now proposed as | Yes             | No                |
|         | Ocean Bath                 | 2)                 |                 |                   |
| 25      | Ocean Drive, Bright Spot   | 4 (now proposed as | Yes             | No                |
|         | Bathing Pavilion           | 2)                 |                 |                   |