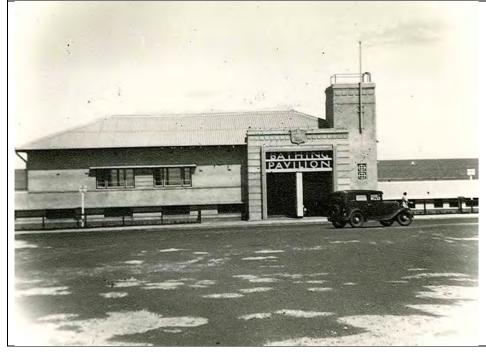

| Place # | Address                    | Management         | Add to Local    | Add to Heritage   |
|---------|----------------------------|--------------------|-----------------|-------------------|
|         |                            | Category           | Heritage Survey | List              |
| 7       | 45 Stephen Street          | 3                  | Yes             | Yes (now proposed |
|         |                            |                    |                 | No)               |
| 20      | 50 Wellington Street       | 3                  | Yes             | Yes               |
|         | Additional detail in place |                    |                 |                   |
|         | record                     |                    |                 |                   |
| 23      | 15 Forster Street          | 2                  | Yes             | Yes               |
|         | Additional detail in place |                    |                 |                   |
|         | record                     |                    |                 |                   |
| 24      | Ocean Drive, Back Beach    | 4 (now proposed as | Yes             | No                |
|         | Ocean Bath                 | 2)                 |                 |                   |
| 25      | Ocean Drive, Bright Spot   | 4 (now proposed as | Yes             | No                |
|         | Bathing Pavilion           | 2)                 |                 |                   |