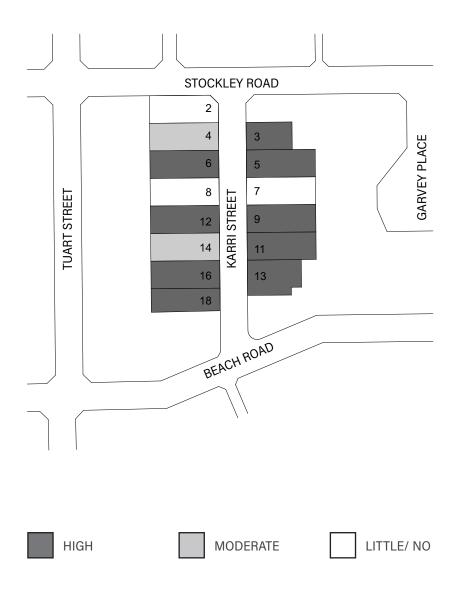

| Place # | Address                    | Management         | Add to Local    | Add to Heritage   |
|---------|----------------------------|--------------------|-----------------|-------------------|
|         |                            | Category           | Heritage Survey | List              |
| 7       | 45 Stephen Street          | 3                  | Yes             | Yes (now proposed |
|         |                            |                    |                 | No)               |
| 20      | 50 Wellington Street       | 3                  | Yes             | Yes               |
|         | Additional detail in place |                    |                 |                   |
|         | record                     |                    |                 |                   |
| 23      | 15 Forster Street          | 2                  | Yes             | Yes               |
|         | Additional detail in place |                    |                 |                   |
|         | record                     |                    |                 |                   |
| 24      | Ocean Drive, Back Beach    | 4 (now proposed as | Yes             | No                |
|         | Ocean Bath                 | 2)                 |                 |                   |
| 25      | Ocean Drive, Bright Spot   | 4 (now proposed as | Yes             | No                |
|         | Bathing Pavilion           | 2)                 |                 |                   |

# Modifications to buildings

Most heritage buildings have had some degree of modification, however a building can still retain a level of significance that warrants statutory protection. A heritage architect has made an assessment on the level of significance based on "Guidelines for Local Heritage Surveys", Heritage Council, 2019 for each place.