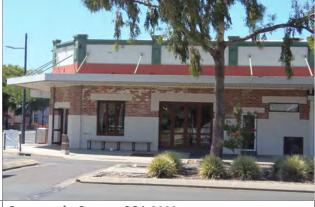

| Place # | Address                    | Management         | Add to Local    | Add to Heritage   |
|---------|----------------------------|--------------------|-----------------|-------------------|
|         |                            | Category           | Heritage Survey | List              |
| 7       | 45 Stephen Street          | 3                  | Yes             | Yes (now proposed |
|         |                            |                    |                 | No)               |
| 20      | 50 Wellington Street       | 3                  | Yes             | Yes               |
|         | Additional detail in place |                    |                 |                   |
|         | record                     |                    |                 |                   |
| 23      | 15 Forster Street          | 2                  | Yes             | Yes               |
|         | Additional detail in place |                    |                 |                   |
|         | record                     |                    |                 |                   |
| 24      | Ocean Drive, Back Beach    | 4 (now proposed as | Yes             | No                |
|         | Ocean Bath                 | 2)                 |                 |                   |
| 25      | Ocean Drive, Bright Spot   | 4 (now proposed as | Yes             | No                |
|         | Bathing Pavilion           | 2)                 |                 |                   |