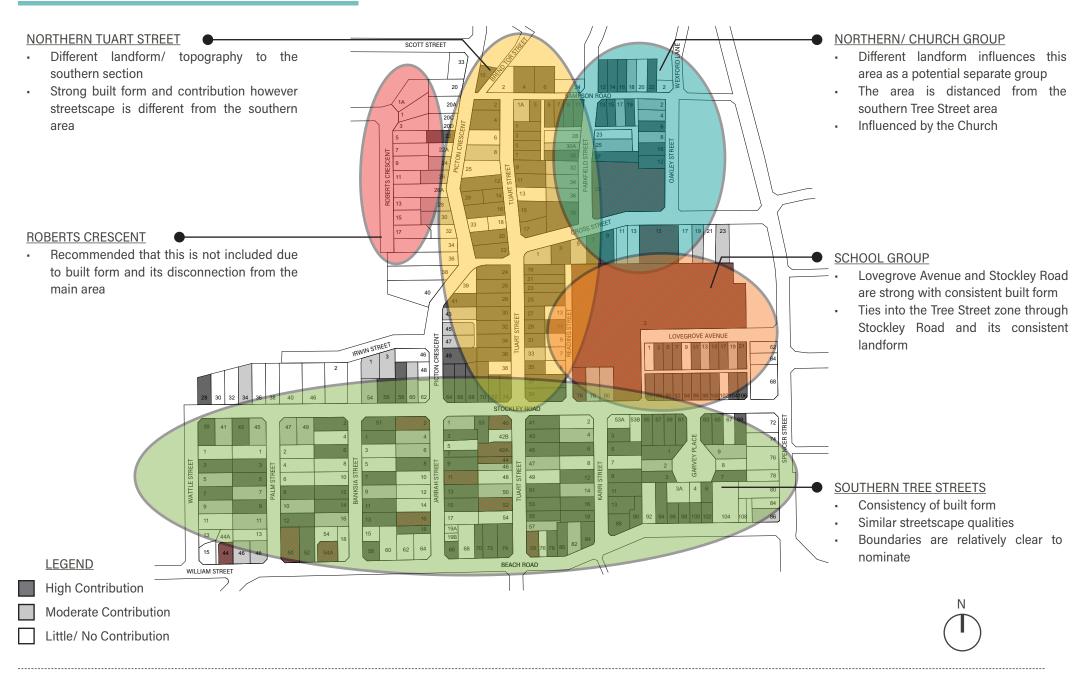

h an appreciation and understanding of five associated zones. These zones are smaller groups that contribute (or don't contribute) to the broader proposed Tree Street Heritage Area.

The associated zones include:

- 1. Southern Tree Street Group
- 2. Northern Tuart Street Group
- 3. School Group
- 4. Northern/Church Group
- 5. Roberts Crescent

The western side of Picton Crescent, Roberts Crescent and the western side of Spencer Street represent little significance to the overall character of the proposed area and are not recommended for inclusion in the Tree Street Heritage Area.

Following is a map of the zones. Please note that these are diagramatic only to assist in the assessment of the Levels of Contribution as well as the Tree Street Heritage Area boundary.

# **STUDY AREA ZONES**



# PROPOSED HERITAGE AREA BOUNDARY

Following consideration of documentary and physical evidence this Map shows the proposed boundary for the Tree Street Heritage Area.



# **LEGEND**

Proposed Boundary

Heritage List/ Local Heritage Survey

High Contribution

Moderate Contribution

Little/ No Contribution



4

# **ANALYSIS**

The following section includes the physical analysis and contributing data of each street within the proposed Heritage Area. Each place within the study area was assessed based on a number of physical characteristics. The survey is intended to provide an overview of the streets contribution to enable a clear understanding of the character of the proposed Heritage Area.

The characteristics taken into account during the physical analysis include:

- Scale
- Form
-