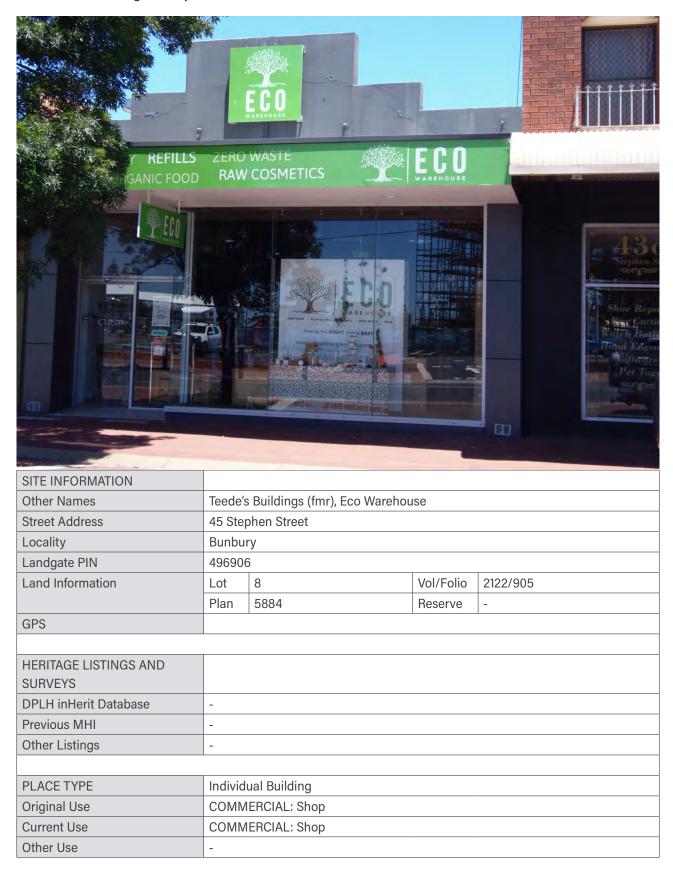

| Place # | Address                    | Management         | Add to Local    | Add to Heritage   |
|---------|----------------------------|--------------------|-----------------|-------------------|
|         |                            | Category           | Heritage Survey | List              |
| 7       | 45 Stephen Street          | 3                  | Yes             | Yes (now proposed |
|         |                            |                    |                 | No)               |
| 20      | 50 Wellington Street       | 3                  | Yes             | Yes               |
|         | Additional detail in place |                    |                 |                   |
|         | record                     |                    |                 |                   |
| 23      | 15 Forster Street          | 2                  | Yes             | Yes               |
|         | Additional detail in place |                    |                 |                   |
|         | record                     |                    |                 |                   |
| 24      | Ocean Drive, Back Beach    | 4 (now proposed as | Yes             | No                |
|         | Ocean Bath                 | 2)                 |                 |                   |
| 25      | Ocean Drive, Bright Spot   | 4 (now proposed as | Yes             | No                |
|         | Bathing Pavilion           | 2)                 |                 |                   |