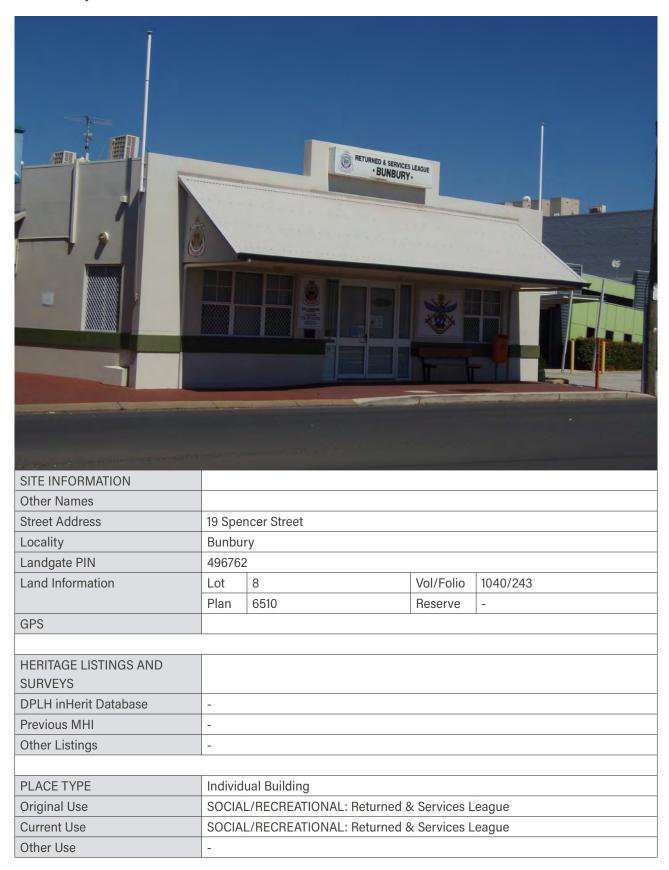

Cr Andrew declared a financial interest in item 10.1.2 *Investigation of Tree Street Heritage Area* as he has a contract in place with William Barrett and Sons who own property listed on Stockley Road.

Cr Yip declared a financial interest in item 10.1.2 *Investigation of Tree Street Heritage Area* as here principal address is in the area.