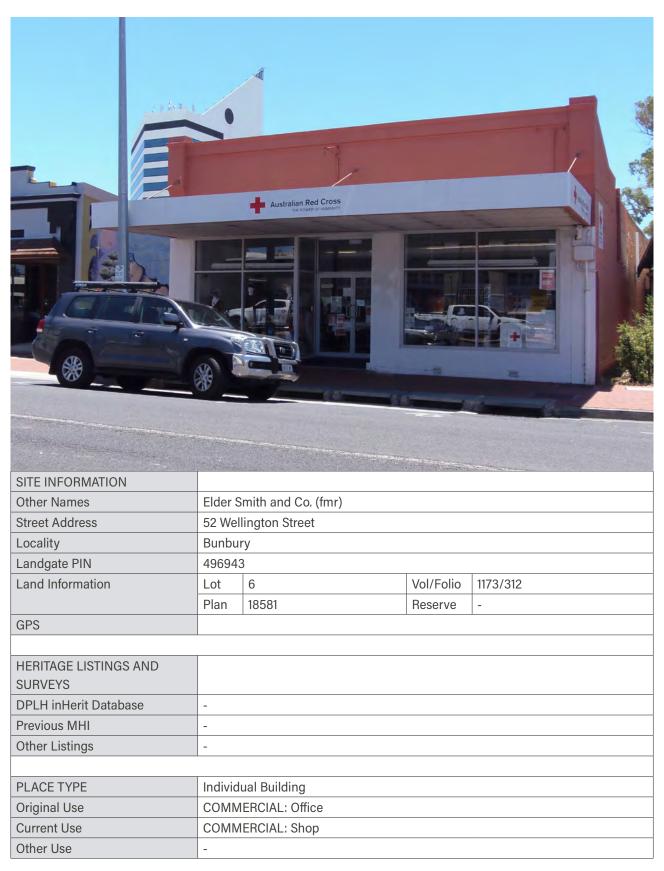

| Place # | Address                    | Management         | Add to Local    | Add to Heritage   |
|---------|----------------------------|--------------------|-----------------|-------------------|
|         |                            | Category           | Heritage Survey | List              |
| 7       | 45 Stephen Street          | 3                  | Yes             | Yes (now proposed |
|         |                            |                    |                 | No)               |
| 20      | 50 Wellington Street       | 3                  | Yes             | Yes               |
|         | Additional detail in place |                    |                 |                   |
|         | record                     |                    |                 |                   |
| 23      | 15 Forster Street          | 2                  | Yes             | Yes               |
|         | Additional detail in place |                    |                 |                   |
|         | record                     |                    |                 |                   |
| 24      | Ocean Drive, Back Beach    | 4 (now proposed as | Yes             | No                |
|         | Ocean Bath                 | 2)                 |                 |                   |
| 25      | Ocean Drive, Bright Spot   | 4 (now proposed as | Yes             | No                |
|         | Bathing Pavilion           | 2)                 |                 |                   |