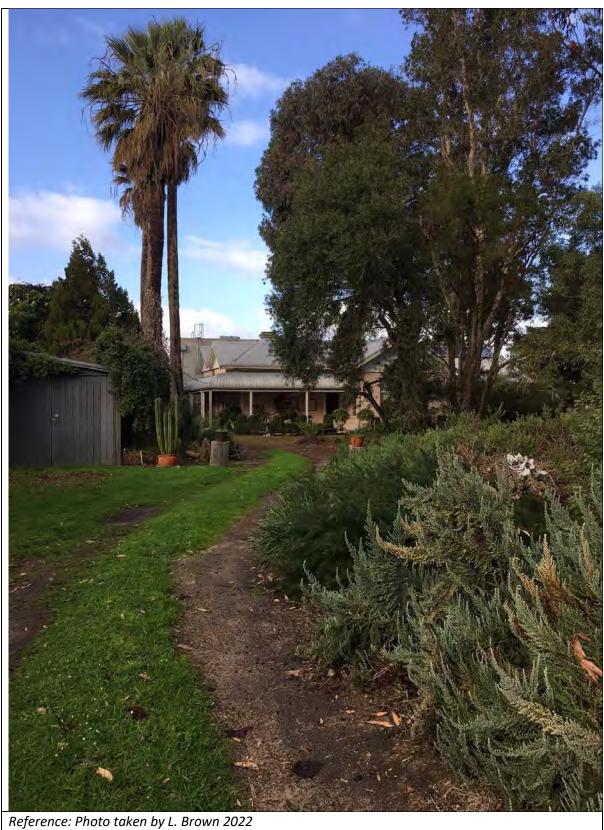

| Place # | Address                    | Management         | Add to Local    | Add to Heritage   |
|---------|----------------------------|--------------------|-----------------|-------------------|
|         |                            | Category           | Heritage Survey | List              |
| 7       | 45 Stephen Street          | 3                  | Yes             | Yes (now proposed |
|         |                            |                    |                 | No)               |
| 20      | 50 Wellington Street       | 3                  | Yes             | Yes               |
|         | Additional detail in place |                    |                 |                   |
|         | record                     |                    |                 |                   |
| 23      | 15 Forster Street          | 2                  | Yes             | Yes               |
|         | Additional detail in place |                    |                 |                   |
|         | record                     |                    |                 |                   |
| 24      | Ocean Drive, Back Beach    | 4 (now proposed as | Yes             | No                |
|         | Ocean Bath                 | 2)                 |                 |                   |
| 25      | Ocean Drive, Bright Spot   | 4 (now proposed as | Yes             | No                |
|         | Bathing Pavilion           | 2)                 |                 |                   |