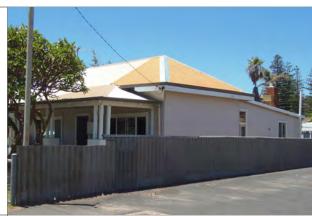

| Place # | Address                    | Management         | Add to Local    | Add to Heritage   |
|---------|----------------------------|--------------------|-----------------|-------------------|
|         |                            | Category           | Heritage Survey | List              |
| 7       | 45 Stephen Street          | 3                  | Yes             | Yes (now proposed |
|         |                            |                    |                 | No)               |
| 20      | 50 Wellington Street       | 3                  | Yes             | Yes               |
|         | Additional detail in place |                    |                 |                   |
|         | record                     |                    |                 |                   |
| 23      | 15 Forster Street          | 2                  | Yes             | Yes               |
|         | Additional detail in place |                    |                 |                   |
|         | record                     |                    |                 |                   |
| 24      | Ocean Drive, Back Beach    | 4 (now proposed as | Yes             | No                |
|         | Ocean Bath                 | 2)                 |                 |                   |
| 25      | Ocean Drive, Bright Spot   | 4 (now proposed as | Yes             | No                |
|         | Bathing Pavilion           | 2)                 |                 |                   |