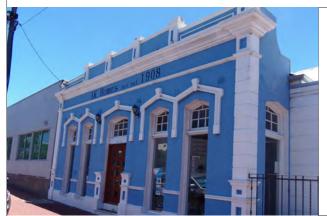

| Place # | Address                    | Management         | Add to Local    | Add to Heritage   |
|---------|----------------------------|--------------------|-----------------|-------------------|
|         |                            | Category           | Heritage Survey | List              |
| 7       | 45 Stephen Street          | 3                  | Yes             | Yes (now proposed |
|         |                            |                    |                 | No)               |
| 20      | 50 Wellington Street       | 3                  | Yes             | Yes               |
|         | Additional detail in place |                    |                 |                   |
|         | record                     |                    |                 |                   |
| 23      | 15 Forster Street          | 2                  | Yes             | Yes               |
|         | Additional detail in place |                    |                 |                   |
|         | record                     |                    |                 |                   |
| 24      | Ocean Drive, Back Beach    | 4 (now proposed as | Yes             | No                |
|         | Ocean Bath                 | 2)                 |                 |                   |
| 25      | Ocean Drive, Bright Spot   | 4 (now proposed as | Yes             | No                |
|         | Bathing Pavilion           | 2)                 |                 |                   |