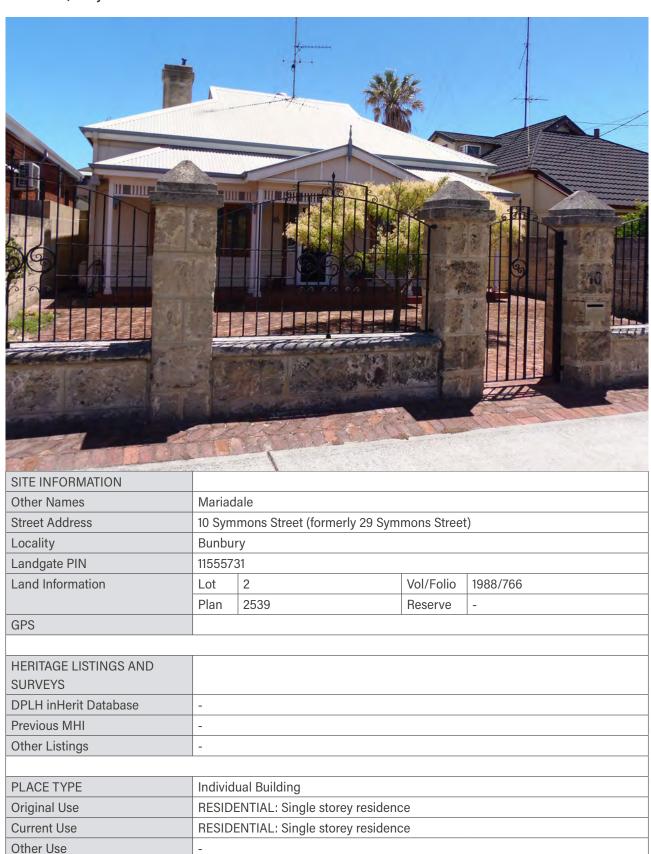

| Place # | Address                    | Management         | Add to Local    | Add to Heritage   |
|---------|----------------------------|--------------------|-----------------|-------------------|
|         |                            | Category           | Heritage Survey | List              |
| 7       | 45 Stephen Street          | 3                  | Yes             | Yes (now proposed |
|         |                            |                    |                 | No)               |
| 20      | 50 Wellington Street       | 3                  | Yes             | Yes               |
|         | Additional detail in place |                    |                 |                   |
|         | record                     |                    |                 |                   |
| 23      | 15 Forster Street          | 2                  | Yes             | Yes               |
|         | Additional detail in place |                    |                 |                   |
|         | record                     |                    |                 |                   |
| 24      | Ocean Drive, Back Beach    | 4 (now proposed as | Yes             | No                |
|         | Ocean Bath                 | 2)                 |                 |                   |
| 25      | Ocean Drive, Bright Spot   | 4 (now proposed as | Yes             | No                |
|         | Bathing Pavilion           | 2)                 |                 |                   |