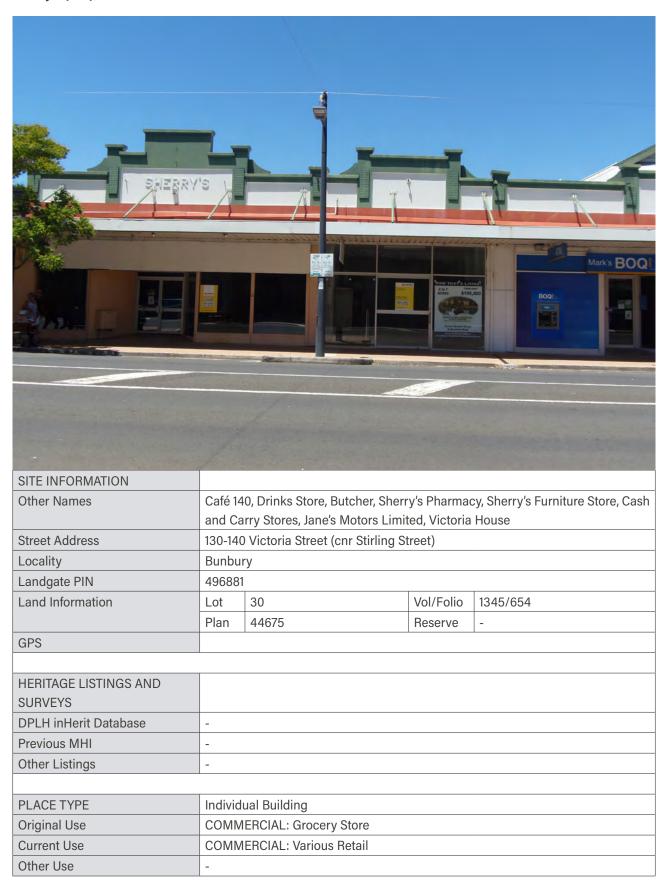

| Place # | Address                    | Management         | Add to Local    | Add to Heritage   |
|---------|----------------------------|--------------------|-----------------|-------------------|
|         |                            | Category           | Heritage Survey | List              |
| 7       | 45 Stephen Street          | 3                  | Yes             | Yes (now proposed |
|         |                            |                    |                 | No)               |
| 20      | 50 Wellington Street       | 3                  | Yes             | Yes               |
|         | Additional detail in place |                    |                 |                   |
|         | record                     |                    |                 |                   |
| 23      | 15 Forster Street          | 2                  | Yes             | Yes               |
|         | Additional detail in place |                    |                 |                   |
|         | record                     |                    |                 |                   |
| 24      | Ocean Drive, Back Beach    | 4 (now proposed as | Yes             | No                |
|         | Ocean Bath                 | 2)                 |                 |                   |
| 25      | Ocean Drive, Bright Spot   | 4 (now proposed as | Yes             | No                |
|         | Bathing Pavilion           | 2)                 |                 |                   |