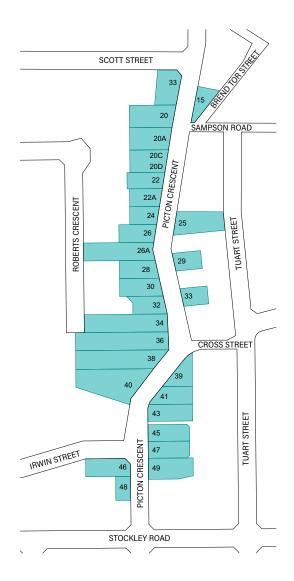

| Place # | Address                    | Management         | Add to Local    | Add to Heritage   |
|---------|----------------------------|--------------------|-----------------|-------------------|
|         |                            | Category           | Heritage Survey | List              |
| 7       | 45 Stephen Street          | 3                  | Yes             | Yes (now proposed |
|         |                            |                    |                 | No)               |
| 20      | 50 Wellington Street       | 3                  | Yes             | Yes               |
|         | Additional detail in place |                    |                 |                   |
|         | record                     |                    |                 |                   |
| 23      | 15 Forster Street          | 2                  | Yes             | Yes               |
|         | Additional detail in place |                    |                 |                   |
|         | record                     |                    |                 |                   |
| 24      | Ocean Drive, Back Beach    | 4 (now proposed as | Yes             | No                |
|         | Ocean Bath                 | 2)                 |                 |                   |
| 25      | Ocean Drive, Bright Spot   | 4 (now proposed as | Yes             | No                |
|         | Bathing Pavilion           | 2)                 |                 |                   |