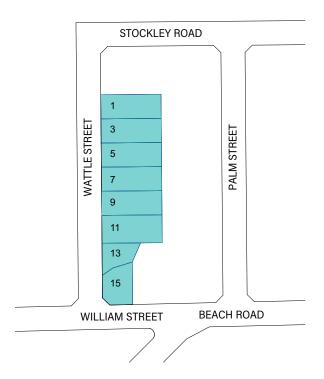

Stephen Craddock disclosed a financial interest as he is a part owner of 12 Edward Street which is included in item 10.1 Amendments to Local Heritage Survey and Heritage List – Adoption.

Sam Brown disclosed a financial interest as he is a part owner of 44 William Street which is included in item 10.2 Investigation of Tree Street Heritage Area.