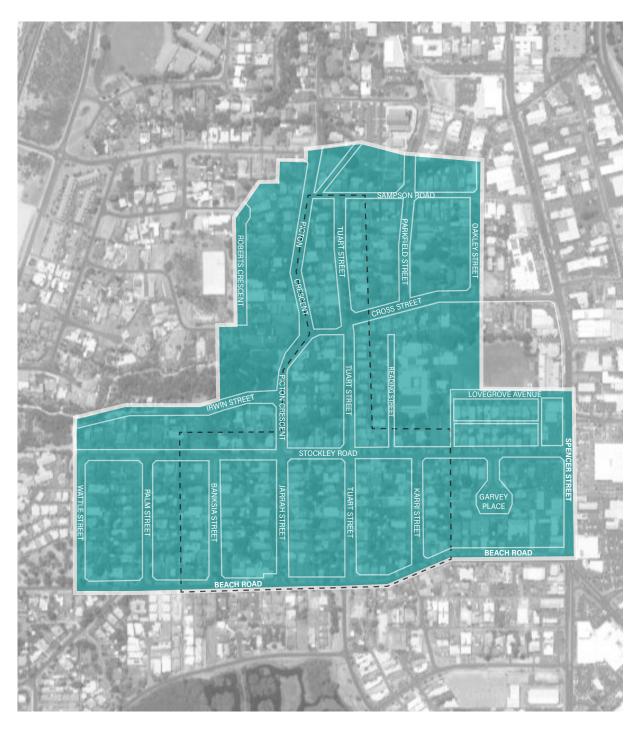

In 2001, the City adopted its first LHS (previously referred to as the Municipal Heritage Inventory or Local Government Inventory). This was based on nominations by the community and officers, rather than a street-by-street survey and resulted in adhoc listings. The last review was conducted in 2012 and this was of existing places on the LHS. The consultants were not required to identify or assess new places for inclusion. Since 2001 and 2012, there have been a number of demolitions of places that have cultural heritage significance. The City is now reviewing on a priority precinct basis only, starting with sections of the CBD or as requested by nomination (HAC recommendation August 2021).