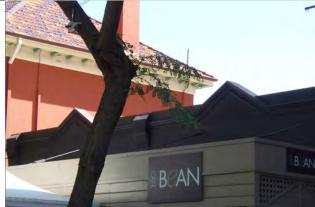

| Place # | Address                    | Management         | Add to Local    | Add to Heritage   |
|---------|----------------------------|--------------------|-----------------|-------------------|
|         |                            | Category           | Heritage Survey | List              |
| 7       | 45 Stephen Street          | 3                  | Yes             | Yes (now proposed |
|         |                            |                    |                 | No)               |
| 20      | 50 Wellington Street       | 3                  | Yes             | Yes               |
|         | Additional detail in place |                    |                 |                   |
|         | record                     |                    |                 |                   |
| 23      | 15 Forster Street          | 2                  | Yes             | Yes               |
|         | Additional detail in place |                    |                 |                   |
|         | record                     |                    |                 |                   |
| 24      | Ocean Drive, Back Beach    | 4 (now proposed as | Yes             | No                |
|         | Ocean Bath                 | 2)                 |                 |                   |
| 25      | Ocean Drive, Bright Spot   | 4 (now proposed as | Yes             | No                |
|         | Bathing Pavilion           | 2)                 |                 |                   |