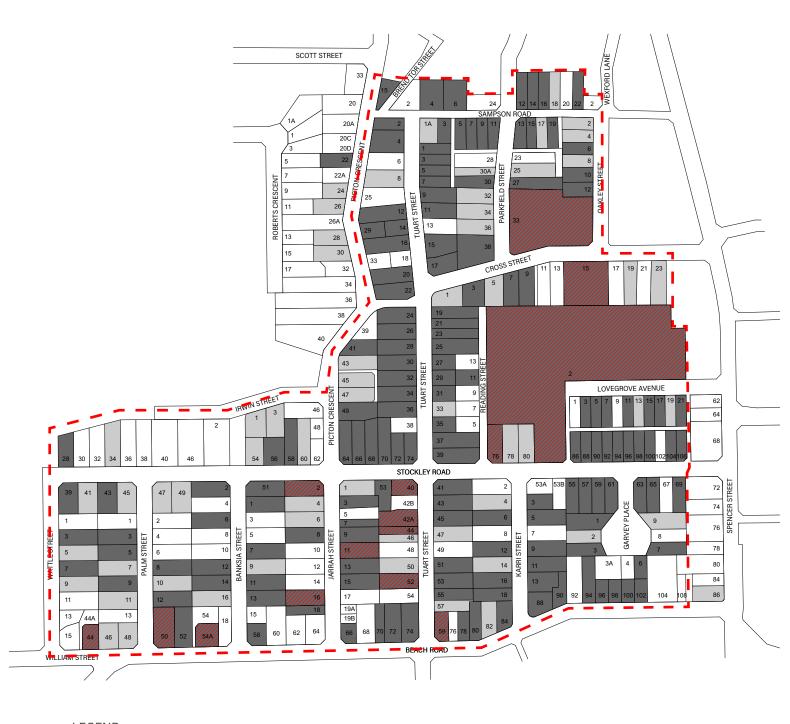

tage Area.

The associated zones include:

- 1. Southern Tree Street Group
- 2. Northern Tuart Street Group
- 3. School Group
- 4. Northern/Church Group
- 5. Roberts Crescent

The western side of Picton Crescent, Roberts Crescent and the western side of Spencer Street represent little significance to the overall character of the proposed area and are not recommended for inclusion in the Tree Street Heritage Area.

Following is a map of the zones. Please note that these are diagramatic only to assist in the assessment of the Levels of Contribution as well as the Tree Street Heritage Area boundary.

# **STUDY AREA ZONES**



# PROPOSED HERITAGE AREA BOUNDARY

Following consideration of documentary and physical evidence this Map shows the proposed boundary for the Tree Street Heritage Area.



# **LEGEND**

Proposed Boundary

Heritage List/ Local Heritage Survey

High Contribution

Moderate Contribution

Little/ No Contribution



4

# **ANALYSIS**

The following section includes the physical analysis and contributing data of each street within the proposed Heritage Area. Each place within the study area was assessed based on a number of physical characteristics. The survey is intended to provide an overview of the streets contribution to enable a clear understanding of the character of the proposed Heritage Area.

The characteristics taken into account during the physical analysis include:

- Scale
- Form
- Roof form and material
- Wall material
- Presence of a verandah
- Composition of the front yard
- Presence of a fence
- Presence of car storage

The physical characteristi