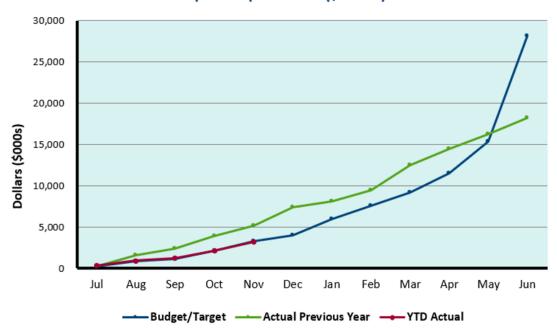

nd \$25,000 is considered to be a material variance for reporting purposes in the Statement of Financial Activity for 2022/23.

#### **Officer Comments**

The Operating Income, Operating Expenditure and Capital Expenditure graphs provide an overview on how the actual income/expenditure is tracking to budget and the previous financial year. Comments are provided on each graph regarding the current financial position.



**Note:** Operating income includes: rates, fees and charges, operating grants and subsidies, contributions, reimbursements and donations, interest and other revenue.

Actual Income of \$55.54M is \$60K above the year-to-date budgeted income of \$55.48M.





Note: Actual operating expenditure is \$200K less than the year-to-date budget.

### Capital Expenditure (\$ 000's)



Note: The actual capital expenditure at the end of November 2022 is less than the year-to-date budget by \$65K. The monthly Capital Works Expenditure Summary Report provides more detail on all capital projects.

There was no significant variances identified in the Statement of Financial Activity.

### **Analysis of Financial and Budget Implications**

This Financial Management Report on the financial performance of the City is provided for Councillors information and does not have any financial or budget implications for the 2022/23 financial year.

### **Community Consultation**

There is no requirement for community consultation on this report. A Monthly Community Financial Report (attached at Appendix 10.3.3-G) has been prepared to give the community an easy to understand summary of t