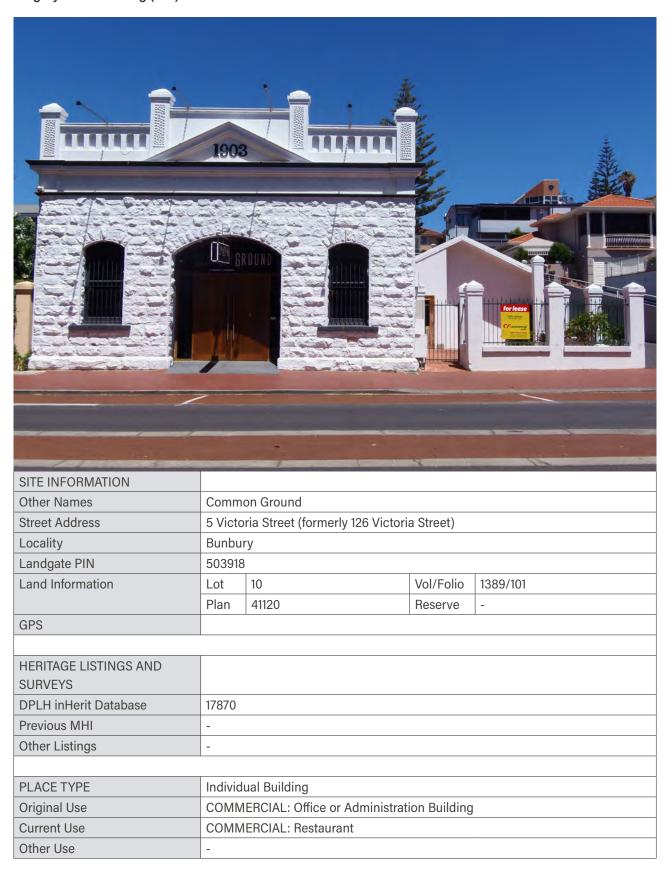

|  |

### STATEMENT OF SIGNIFICANCE

Residence, 10 Symmons Street, has cultural heritage significance for the following reasons:

- The place is part of a group of 6 relatively modest residences (2-12 Symmons Street) developed from c.1906-1920. These houses collectively represent the development of private and rental properties in close proximity to the business centre of Bunbury in response to the ongoing expansion of Bunbury as an important regional centre during the early twentieth century.
- The places aesthetic heritage values positively contribute to the Symmons Street streetscape.

| Management Category   | 3    |  |
|-----------------------|------|--|
| Level of Significance | Some |  |







Timber valance. Source: SCA 2022



| CONSTRUCTION DETAILS |                       |  |
|----------------------|-----------------------|--|
| Construction Date    | 1903                  |  |
| Walls                | Donnybrook Sandstone  |  |
| Roof                 | Corrugated Steel      |  |
| Architectural Style  | Federation Free Style |  |

Dalgety & Co. Building (fmr) is a single storey stone building with a concealed corrugated steel hip roof displaying characteristics of the Federation Free Style style of architecture.

The building has a symmetrical form with a zero building line set back to the street. The front facade has a stepped parapet divided into three distinct bays. The parapet has rendered pilasters with vermiculated detailing and coping stone details. The central bay has a triangular pediment with rend