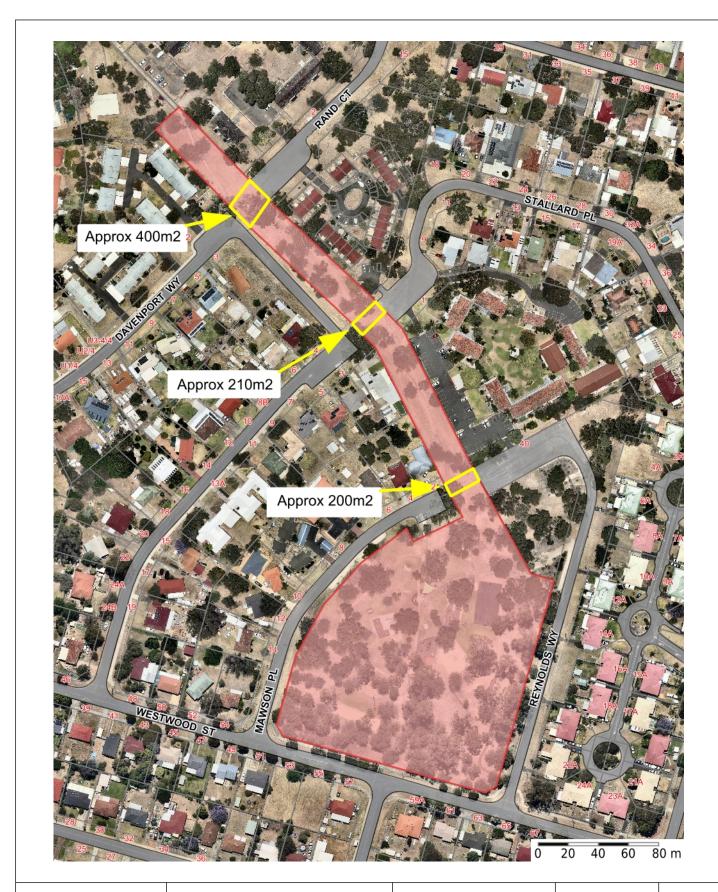

accordance with the Central Withers Structure Plan as per Council Decision 200/20 dated 1 September 2020.

#### **Applicant Consultation**

Not applicable

#### **Timeline: Council Decision Implementation**

The City will be in contact with Department of Planning, Lands and Heritage immediately to request excision from portion of Reserve 39152 and Reserve 35848 to be dedicated as road pursuant to Section 56 of the *Land Administration Act 1997*.

# Appendix 10.4.1-A





City of Bunbury does not warrant the accuracy of information in this publication and any person using or relying upon such information does so on the basis that COB shall bear no responsibility or liability whatsoever for any errors, faults, defects or omissions in the information.

13/01/2023

1:820

# Appendix 10.4.1-B





The City of Bunbury does not warrant the accuracy of information in this publication and any person using or relying upon such information does so on the basis that the City of Bunbury shall bear no responsibility or liability whatsoever for any errors, faults, defects or omissions in the information.

13/01/2023

1:2504



# Appendix 10.4.1-C









## 10.5 Director Infrastructure

Nil

| 11. | Aр | plications | for | Leave | of | <b>Absence</b> |
|-----|----|------------|-----|-------|----|----------------|
|-----|----|------------|-----|-------|----|----------------|

Nil

#### 12. Motions on Notice

Nil

#### 13. Questions from Members

#### 13.1 Response to Previous Questions from Members taken on Notice

#### 13.2 Questions from Members

### 14. New Business of an Urgent Nature