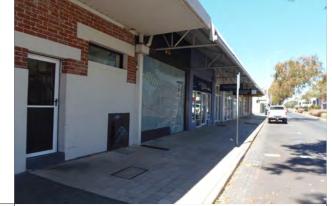

| Place # | Address                    | Management         | Add to Local    | Add to Heritage   |
|---------|----------------------------|--------------------|-----------------|-------------------|
|         |                            | Category           | Heritage Survey | List              |
| 7       | 45 Stephen Street          | 3                  | Yes             | Yes (now proposed |
|         |                            |                    |                 | No)               |
| 20      | 50 Wellington Street       | 3                  | Yes             | Yes               |
|         | Additional detail in place |                    |                 |                   |
|         | record                     |                    |                 |                   |
| 23      | 15 Forster Street          | 2                  | Yes             | Yes               |
|         | Additional detail in place |                    |                 |                   |
|         | record                     |                    |                 |                   |
| 24      | Ocean Drive, Back Beach    | 4 (now proposed as | Yes             | No                |
|         | Ocean Bath                 | 2)                 |                 |                   |
| 25      | Ocean Drive, Bright Spot   | 4 (now proposed as | Yes             | No                |
|         | Bathing Pavilion           | 2)                 |                 |                   |