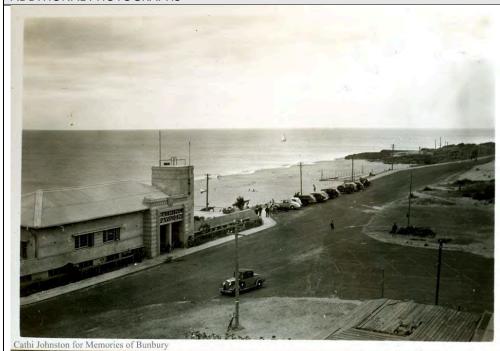

| Place # | Address                    | Management         | Add to Local    | Add to Heritage   |
|---------|----------------------------|--------------------|-----------------|-------------------|
|         |                            | Category           | Heritage Survey | List              |
| 7       | 45 Stephen Street          | 3                  | Yes             | Yes (now proposed |
|         |                            |                    |                 | No)               |
| 20      | 50 Wellington Street       | 3                  | Yes             | Yes               |
|         | Additional detail in place |                    |                 |                   |
|         | record                     |                    |                 |                   |
| 23      | 15 Forster Street          | 2                  | Yes             | Yes               |
|         | Additional detail in place |                    |                 |                   |
|         | record                     |                    |                 |                   |
| 24      | Ocean Drive, Back Beach    | 4 (now proposed as | Yes             | No                |
|         | Ocean Bath                 | 2)                 |                 |                   |
| 25      | Ocean Drive, Bright Spot   | 4 (now proposed as | Yes             | No                |
|         | Bathing Pavilion           | 2)                 |                 |                   |