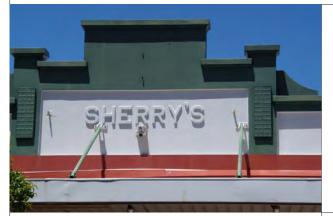

| Place # | Address                    | Management         | Add to Local    | Add to Heritage   |
|---------|----------------------------|--------------------|-----------------|-------------------|
|         |                            | Category           | Heritage Survey | List              |
| 7       | 45 Stephen Street          | 3                  | Yes             | Yes (now proposed |
|         |                            |                    |                 | No)               |
| 20      | 50 Wellington Street       | 3                  | Yes             | Yes               |
|         | Additional detail in place |                    |                 |                   |
|         | record                     |                    |                 |                   |
| 23      | 15 Forster Street          | 2                  | Yes             | Yes               |
|         | Additional detail in place |                    |                 |                   |
|         | record                     |                    |                 |                   |
| 24      | Ocean Drive, Back Beach    | 4 (now proposed as | Yes             | No                |
|         | Ocean Bath                 | 2)                 |                 |                   |
| 25      | Ocean Drive, Bright Spot   | 4 (now proposed as | Yes             | No                |
|         | Bathing Pavilion           | 2)                 |                 |                   |