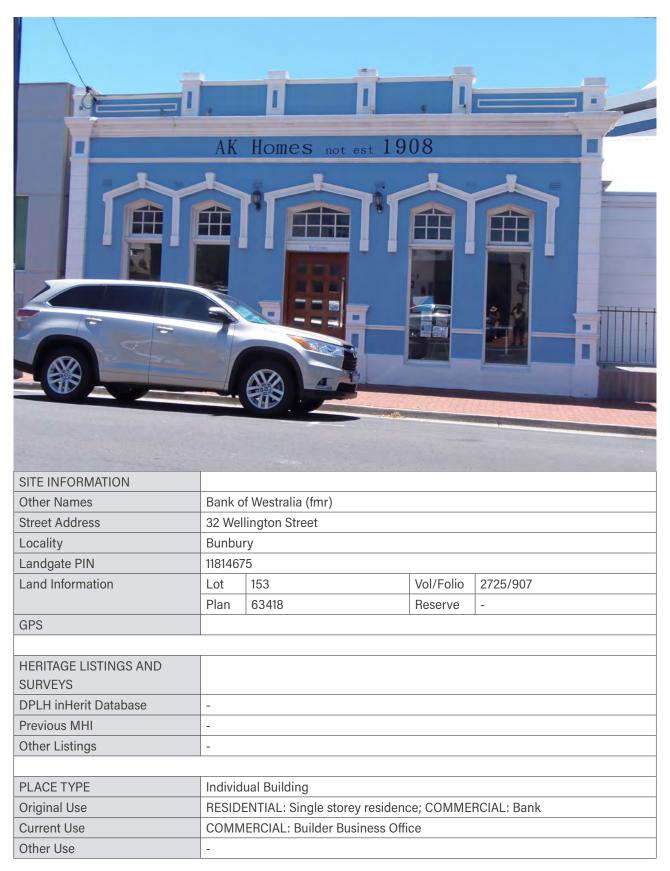

| Place # | Address                    | Management         | Add to Local    | Add to Heritage   |
|---------|----------------------------|--------------------|-----------------|-------------------|
|         |                            | Category           | Heritage Survey | List              |
| 7       | 45 Stephen Street          | 3                  | Yes             | Yes (now proposed |
|         |                            |                    |                 | No)               |
| 20      | 50 Wellington Street       | 3                  | Yes             | Yes               |
|         | Additional detail in place |                    |                 |                   |
|         | record                     |                    |                 |                   |
| 23      | 15 Forster Street          | 2                  | Yes             | Yes               |
|         | Additional detail in place |                    |                 |                   |
|         | record                     |                    |                 |                   |
| 24      | Ocean Drive, Back Beach    | 4 (now proposed as | Yes             | No                |
|         | Ocean Bath                 | 2)                 |                 |                   |
| 25      | Ocean Drive, Bright Spot   | 4 (now proposed as | Yes             | No                |
|         | Bathing Pavilion           | 2)                 |                 |                   |