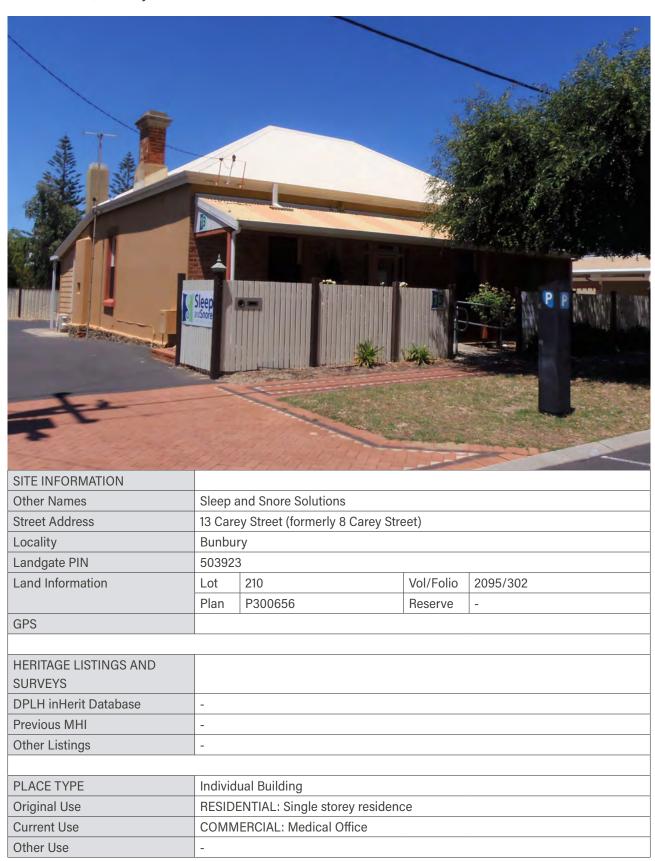

97 Victoria Street           | 95-97 Victoria St    | 2          |          | 66   |
| 016   | -       | Sherry's (fmr), 130-140 Victoria<br>Street | 130-140 Victoria St  | 2          |          | 70   |
| 017   | -       | AK Homes                                   | 32 Wellington St     | 2          |          | 76   |
| 018   | -       | Wight & Emmett (fmr)                       | 33 Wellington St     | 3          |          | 80   |
| 019   | -       | Restella Studio (fmr)                      | 40 Wellington St     | 2          |          | 84   |
| 020   | -       | Prichard's Dental Surgery (fmr)            | 50 Wellington St     | 3          |          | 88   |
| 021   | -       | Australian Red Cross                       | 52 Wellington St     | 3          |          | 92   |



| CONSTRUCTION DETAILS |                     |
|----------------------|---------------------|
| Construction Date    | c.1903-1910         |
| Walls                | Face Brick          |
| Roof                 | Corrugated Steel    |
| Architectural Style  | Federation Bungalow |

Medical Office, 13 Carey Street, is a single storey brick building with a corrugated steel hip roof, designed in the Federation Bungalow style of architecture.

The hip roof has a rendered and face brick chimney with a second smooth rendered chimney set to the rear. The street elevation is Flemish bond, face brick above a stone foundation. The side walls are rendered. The building has a front lean-to verandah supported by square timber columns with a tiled concrete base.

The four-paneled timber framed front d