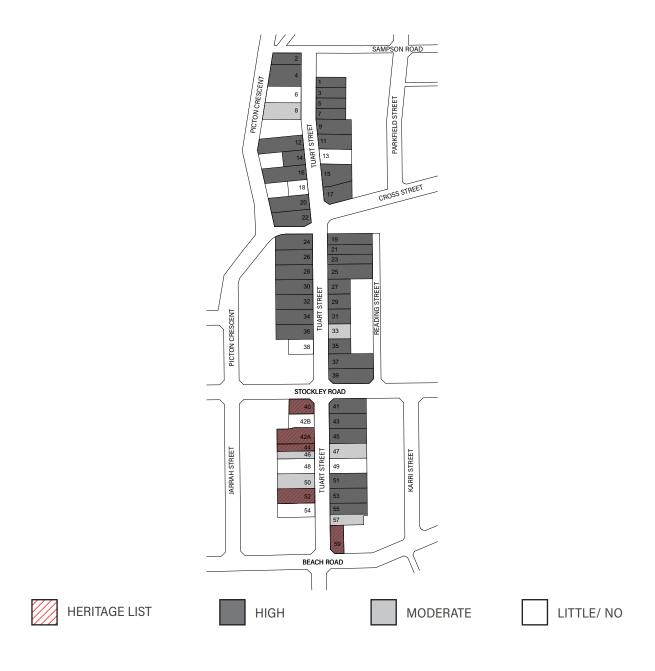

In 2001, the City adopted its first LHS (previously referred to as the Municipal Heritage Inventory or Local Government Inventory). This was based on nominations by the community and officers, rather than a street-by-street survey and resulted in adhoc listings. The last review was conducted in 2012 and this was of existing places on the LHS. The consultants were not required to identify or assess new places for inclusion. Since 2001 and 2012, there have been a number of demolitions of places that have cultural heritage significance. The City is now reviewing on a priority precinct basis only, starting with sections of the CBD or as requested by nomination (HAC recommendation August 2021).

### **Officer Comments**

In December 2021, the City engaged heritage professionals, Stephen Carrick Architects, to undertake heritage assessments and compile draft place record forms for the central business area. The project team included a heritage architect and historian. Street surveys and desktop research were conducted to inform place records with management categories that informed inclusion on LHS and/or the Heritage List as per Appendix 2. Place records are included in Appendix 3.

| Place # | Address                    | Management         | Add to Local    | Add to Heritage   |
|---------|----------------------------|--------------------|-----------------|-------------------|
|         |                            | Category           | Heritage Survey | List              |
| 7       | 45 Stephen Street          | 3                  | Yes             | Yes (now proposed |
|         |                            |                    |                 | No)               |
| 20      | 50 Wellington Street       | 3                  | Yes             | Yes               |
|         | Additional detail in place |                    |                 |                   |
|         | record                     |                    |                 |                   |
| 23      | 15 Forster Street          | 2                  | Yes             | Yes               |
|         | Additional detail in place |                    |                 |                   |
|         | record                     |                    |                 |                   |
| 24      | Ocean Drive, Back Beach    | 4 (now proposed as | Yes             | No                |
|         | Ocean Bath                 | 2)                 |                 |                   |
| 25      | Ocean Drive, Bright Spot   | 4 (now proposed as | Yes             | No                |
|         | Bathing Pavilion           | 2)                 |                 |                   |

# Restriction to development

The places listed on the Heritage List (properties with management categories 1-3) are afforded protection through City of Bunbury Local Planning Scheme 8. Should a proposal want to change the built form of the place or subdivide, it may need a heritage impact assessment and/or a structural engineer report demonstrating how heritage values will be retained and outlining the impact of any works through the development application process.