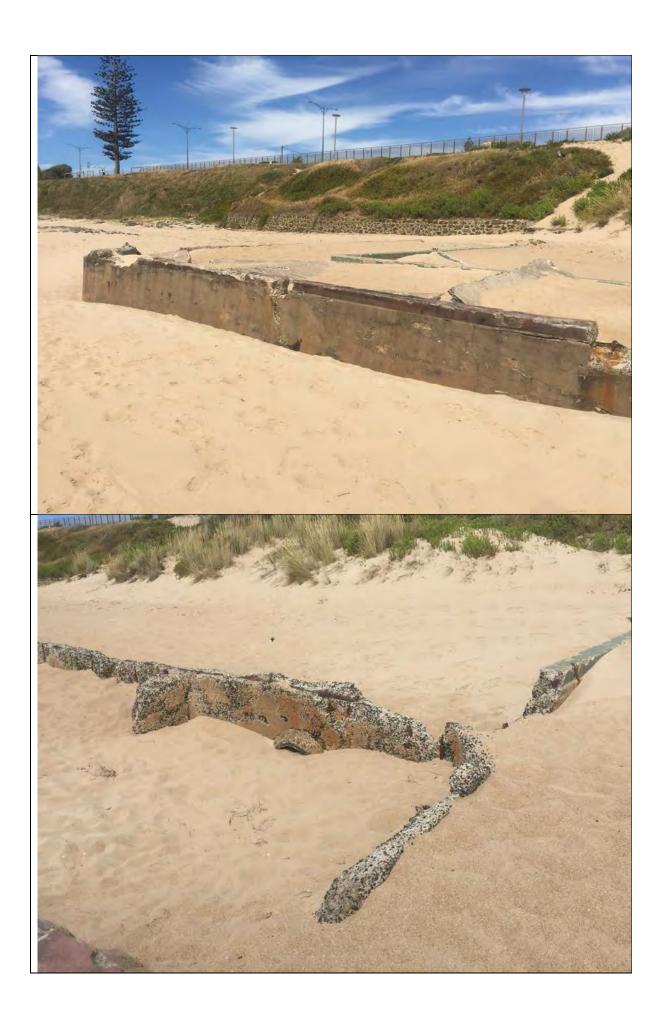

| Place # | Address                    | Management         | Add to Local    | Add to Heritage   |
|---------|----------------------------|--------------------|-----------------|-------------------|
|         |                            | Category           | Heritage Survey | List              |
| 7       | 45 Stephen Street          | 3                  | Yes             | Yes (now proposed |
|         |                            |                    |                 | No)               |
| 20      | 50 Wellington Street       | 3                  | Yes             | Yes               |
|         | Additional detail in place |                    |                 |                   |
|         | record                     |                    |                 |                   |
| 23      | 15 Forster Street          | 2                  | Yes             | Yes               |
|         | Additional detail in place |                    |                 |                   |
|         | record                     |                    |                 |                   |
| 24      | Ocean Drive, Back Beach    | 4 (now proposed as | Yes             | No                |
|         | Ocean Bath                 | 2)                 |                 |                   |
| 25      | Ocean Drive, Bright Spot   | 4 (now proposed as | Yes             | No                |
|         | Bathing Pavilion           | 2)                 |                 |                   |