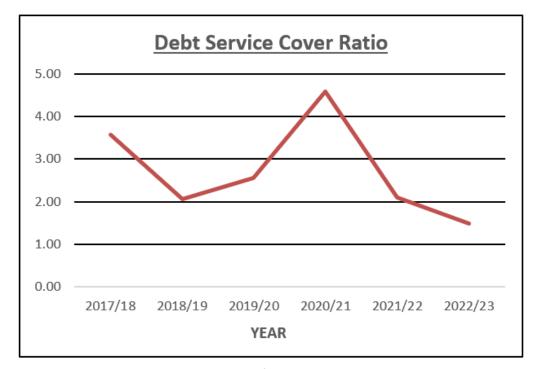

e costs.
- 2. A significant amount of operating expenditure is in depreciation (\$13.28M or 17% of total operating expenditure).
- 3. Operating revenue is also subject to review.

### **Asset Sustainability Ratio**

Measures if the City is replacing or renewing existing non-financial assets at the same rate that its overall asset stock is wearing out.

Depreciation for 2022/23 is \$13.28M

Capital expenditure (renewal and upgrade) for 2022/23 is \$21.36M

Minimum Target is > 0.90



**Bunbury's Performance is 1.61** 



Do we meet the target?



### **▶** Debt Levels



The City requires \$3.47M in loan borrowings in 2022/23. As at 30 June 2023 the City's loan liability is forecast at \$14.14M. This includes the following loans:

Forest Park Pavilion \$2.5MHands Oval Redevelopment \$1.0M



The Debt Service Cover Ratio measures the City's ability to service debt. The higher the ratio the stronger the position the City is in to repay annual principal and interest repayments.

Any feedback in this document is greatly appreciated and can be emailed to records@bunbury.wa.gov.au

### 10.3.4 Financial Management Report for the Period Ending 31 December 2022

| File Ref:            | COB/4736                                                        |  |  |  |  |  |  |  |
|----------------------|-----------------------------------------------------------------|--|--|--|--|--|--|--|
| Applicant/Proponent: | Internal Report                                                 |  |  |  |  |  |  |  |
| Responsible Officer: | Donelle Bruton, Acting Manager Finance                          |  |