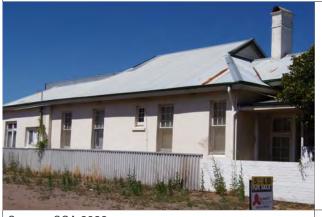

|

# STATEMENT OF SIGNIFICANCE

Residence, 12 Edward Street, has cultural heritage significance for the following reasons:

- The place has had a long-term association with the Craddock family, who have been prominent in the local business community as proprietors of the Bon Marche store in Victoria Street since 1924.
- The place helps to illustrate the standard of housing built for, and occupied by, successful businessmen in Bunbury during the early twentieth century.
- The place is a good representative example of a Federation Bungalow residence.

| Management Category   | 2            |
|-----------------------|--------------|
| Level of Significance | Considerable |
|                       |              |





Source: SCA 2022

Source: SCA 2022







Source: SCA 2022



| c.1933: Original building; 1941: Southern Building |
|----------------------------------------------------|
| Rendered Masonry                                   |
| Corrugated Steel                                   |
| Inter-War Free Classical                           |
|                                                    |

William Barrett & Sons Funeral Directors is a complex of single storey buildings designed during the Inter-War era of architecture.

The complex consists of three buildings that over time have been altered and combined to form the current funeral complex.

The northern section (No. 7) is single storey rendered masonry building with a concealed corrugated steel hip roof displaying characteristics of the Inter-War Free Classical style of arc