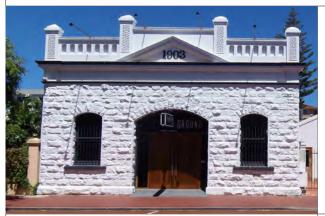

ns with the Meyer family, including Dietrich Heinrich ('Henry') Meyer (c.1860-1935), who had operated butcher shops in Bunbury from at least the 1890s and two of whose children, Karl and Alma, made a significant contribution to local musical recitals and musical education.
- The Federation period architectural style, including the materials, building form, parapet, symmetry and architectural details all combine to positively contribute to the Victoria Street streetscape.
- The place is part of an identifiable precinct of commercial and administrative buildings dating from the turn of the century, when architecture began to reflect the increasing prosperity of the town.

| Management Category   | 1           |
|-----------------------|-------------|
| Level of Significance | Exceptional |







Arched window. Source: SCA 2022







Attached building to the north. Source: SCA 2022



| c.1915                       |
|------------------------------|
| Rendered Masonry             |
| Corrugated Steel             |
| Inter-War Stripped Classical |
|                              |

Commercial Building, 9 Victoria Street, is a single storey rendered masonry building with a concealed corrugated steel hip roof displaying characteristics of the Inter-War Stripped Classical style of architecture.

The building has a symmetrical form with a zero building line set back to the street. The front elevation has a simply detailed rendered masonry parapet. There is evidence on the parapet of former decoration as well as some minor cracking. The ground floor facade has a central front door