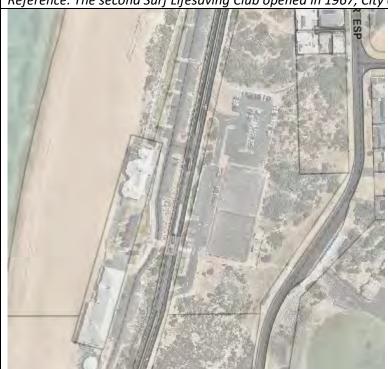

| Place # | Address                    | Management         | Add to Local    | Add to Heritage   |
|---------|----------------------------|--------------------|-----------------|-------------------|
|         |                            | Category           | Heritage Survey | List              |
| 7       | 45 Stephen Street          | 3                  | Yes             | Yes (now proposed |
|         |                            |                    |                 | No)               |
| 20      | 50 Wellington Street       | 3                  | Yes             | Yes               |
|         | Additional detail in place |                    |                 |                   |
|         | record                     |                    |                 |                   |
| 23      | 15 Forster Street          | 2                  | Yes             | Yes               |
|         | Additional detail in place |                    |                 |                   |
|         | record                     |                    |                 |                   |
| 24      | Ocean Drive, Back Beach    | 4 (now proposed as | Yes             | No                |
|         | Ocean Bath                 | 2)                 |                 |                   |
| 25      | Ocean Drive, Bright Spot   | 4 (now proposed as | Yes             | No                |
|         | Bathing Pavilion           | 2)                 |                 |                   |