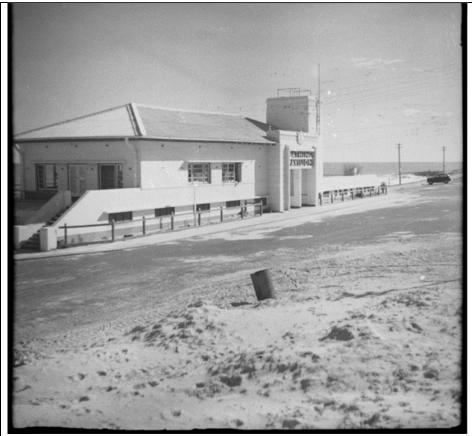

| Place # | Address                    | Management         | Add to Local    | Add to Heritage   |
|---------|----------------------------|--------------------|-----------------|-------------------|
|         |                            | Category           | Heritage Survey | List              |
| 7       | 45 Stephen Street          | 3                  | Yes             | Yes (now proposed |
|         |                            |                    |                 | No)               |
| 20      | 50 Wellington Street       | 3                  | Yes             | Yes               |
|         | Additional detail in place |                    |                 |                   |
|         | record                     |                    |                 |                   |
| 23      | 15 Forster Street          | 2                  | Yes             | Yes               |
|         | Additional detail in place |                    |                 |                   |
|         | record                     |                    |                 |                   |
| 24      | Ocean Drive, Back Beach    | 4 (now proposed as | Yes             | No                |
|         | Ocean Bath                 | 2)                 |                 |                   |
| 25      | Ocean Drive, Bright Spot   | 4 (now proposed as | Yes             | No                |
|         | Bathing Pavilion           | 2)                 |                 |                   |