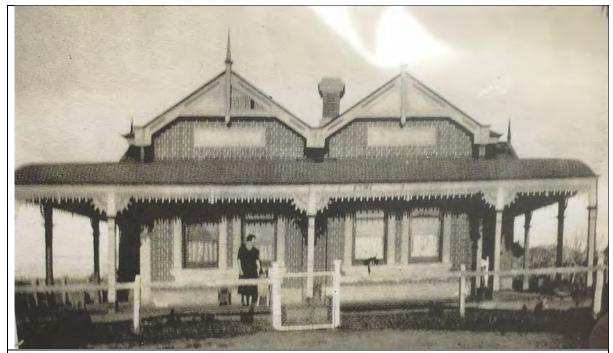

| Place # | Address                    | Management         | Add to Local    | Add to Heritage   |
|---------|----------------------------|--------------------|-----------------|-------------------|
|         |                            | Category           | Heritage Survey | List              |
| 7       | 45 Stephen Street          | 3                  | Yes             | Yes (now proposed |
|         |                            |                    |                 | No)               |
| 20      | 50 Wellington Street       | 3                  | Yes             | Yes               |
|         | Additional detail in place |                    |                 |                   |
|         | record                     |                    |                 |                   |
| 23      | 15 Forster Street          | 2                  | Yes             | Yes               |
|         | Additional detail in place |                    |                 |                   |
|         | record                     |                    |                 |                   |
| 24      | Ocean Drive, Back Beach    | 4 (now proposed as | Yes             | No                |
|         | Ocean Bath                 | 2)                 |                 |                   |
| 25      | Ocean Drive, Bright Spot   | 4 (now proposed as | Yes             | No                |
|         | Bathing Pavilion           | 2)                 |                 |                   |