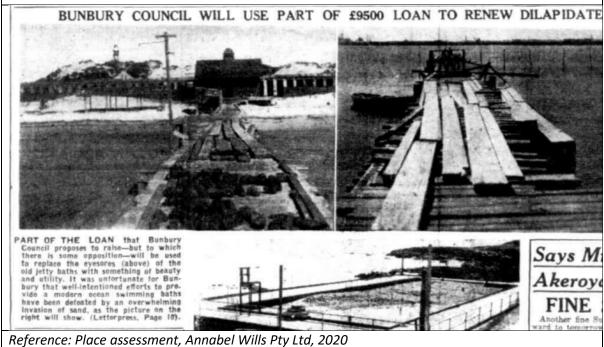

| Place # | Address                    | Management         | Add to Local    | Add to Heritage   |
|---------|----------------------------|--------------------|-----------------|-------------------|
|         |                            | Category           | Heritage Survey | List              |
| 7       | 45 Stephen Street          | 3                  | Yes             | Yes (now proposed |
|         |                            |                    |                 | No)               |
| 20      | 50 Wellington Street       | 3                  | Yes             | Yes               |
|         | Additional detail in place |                    |                 |                   |
|         | record                     |                    |                 |                   |
| 23      | 15 Forster Street          | 2                  | Yes             | Yes               |
|         | Additional detail in place |                    |                 |                   |
|         | record                     |                    |                 |                   |
| 24      | Ocean Drive, Back Beach    | 4 (now proposed as | Yes             | No                |
|         | Ocean Bath                 | 2)                 |                 |                   |
| 25      | Ocean Drive, Bright Spot   | 4 (now proposed as | Yes             | No                |
|         | Bathing Pavilion           | 2)                 |                 |                   |