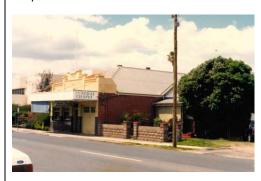

|

property has been remodelled over time to support a "category 3" classification is attached.

Figures 1 and 2 indicate the original arrangement of the front elevation, including the garage doors for funeral vehicle access which have been changed to a glazed shopfront. Also shown in Figure 1 is the residence that was subsequently removed to accommodate the current funeral chapel.







Figure 4 is a recent photo showing the reconfigured front elevation with the garage door removed and new glazing installed. Also indicated is the funeral chapel and porte cochere constructed circa 1990.

Figure 5 depicting a parade down Spencer Street in the 1950's. This shows the Wesfarmers building on the right hand side with its original face brick façade as well as the Bootmaker's shopfront and residence later demolished to accommodate the new funeral chapel circa 1990.



Figure 6 is a recent image of the former Wesfarmers' building. This indicates the contemporary alterations of new shopfront glazing, granite dado panelling and paint finish to the face brick façade.



# Amendments to Local Heritage Survey (LHS) and Heritage List

Table 1: New assessments

| Place # | Address