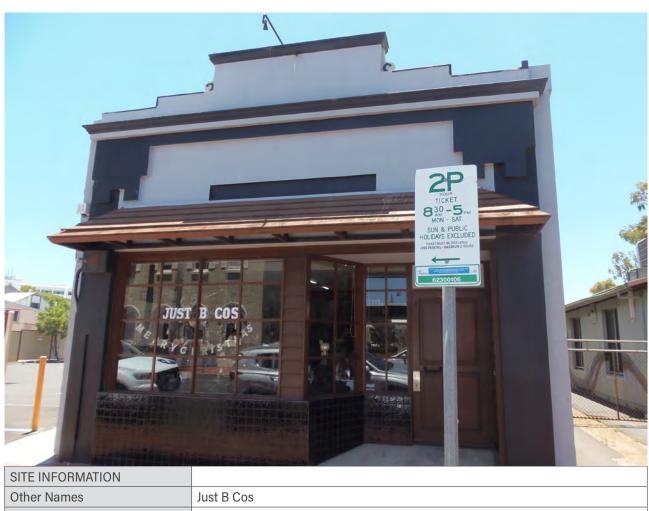

| Place # | Address                    | Management         | Add to Local    | Add to Heritage   |
|---------|----------------------------|--------------------|-----------------|-------------------|
|         |                            | Category           | Heritage Survey | List              |
| 7       | 45 Stephen Street          | 3                  | Yes             | Yes (now proposed |
|         |                            |                    |                 | No)               |
| 20      | 50 Wellington Street       | 3                  | Yes             | Yes               |
|         | Additional detail in place |                    |                 |                   |
|         | record                     |                    |                 |                   |
| 23      | 15 Forster Street          | 2                  | Yes             | Yes               |
|         | Additional detail in place |                    |                 |                   |
|         | record                     |                    |                 |                   |
| 24      | Ocean Drive, Back Beach    | 4 (now proposed as | Yes             | No                |
|         | Ocean Bath                 | 2)                 |                 |                   |
| 25      | Ocean Drive, Bright Spot   | 4 (now proposed as | Yes             | No                |
|         | Bathing Pavilion           | 2)                 |                 |                   |