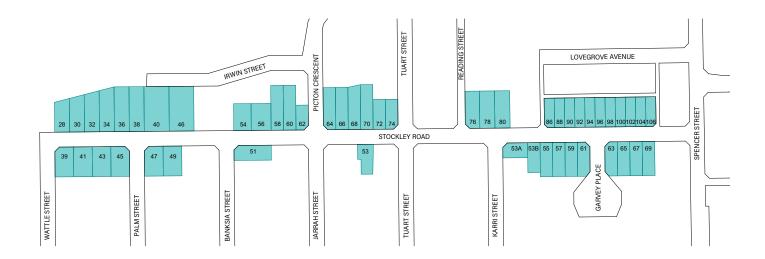

In 2001, the City adopted its first LHS (previously referred to as the Municipal Heritage Inventory or Local Government Inventory). This was based on nominations by the community and officers, rather than a street-by-street survey and resulted in adhoc listings. The last review was conducted in 2012 and this was of existing places on the LHS. The consultants were not required to identify or assess new places for inclusion. Since 2001 and 2012, there have been a number of demolitions of places that have cultural heritage significance. The City is now reviewing on a priority precinct basis only, starting with sections of the CBD or as requested by nomination (HAC recommendation August 2021).

### **Officer Comments**

In December 2021, the City engaged heritage professionals, Stephen Carrick Architects, to undertake heritage assessments and compile draft place record forms for the central business area. The project team included a heritage architect and historian. Street surveys and desktop research were conducted to inform place records with management categories that informed inclusion on LHS and/or the Heritage List as per Appendix 2. Place records are included in Appendix 3.