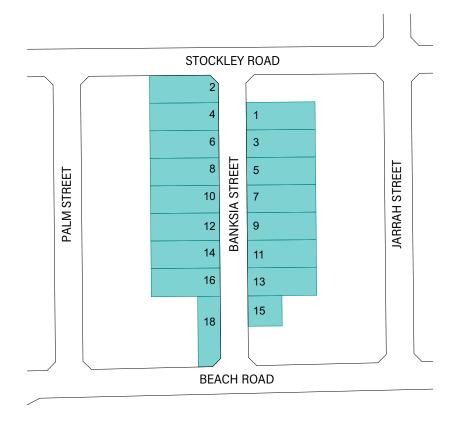

| Place # | Address                    | Management         | Add to Local    | Add to Heritage   |
|---------|----------------------------|--------------------|-----------------|-------------------|
|         |                            | Category           | Heritage Survey | List              |
| 7       | 45 Stephen Street          | 3                  | Yes             | Yes (now proposed |
|         |                            |                    |                 | No)               |
| 20      | 50 Wellington Street       | 3                  | Yes             | Yes               |
|         | Additional detail in place |                    |                 |                   |
|         | record                     |                    |                 |                   |
| 23      | 15 Forster Street          | 2                  | Yes             | Yes               |
|         | Additional detail in place |                    |                 |                   |
|         | record                     |                    |                 |                   |
| 24      | Ocean Drive, Back Beach    | 4 (now proposed as | Yes             | No                |
|         | Ocean Bath                 | 2)                 |                 |                   |
| 25      | Ocean Drive, Bright Spot   | 4 (now proposed as | Yes             | No                |
|         | Bathing Pavilion           | 2)                 |                 |                   |