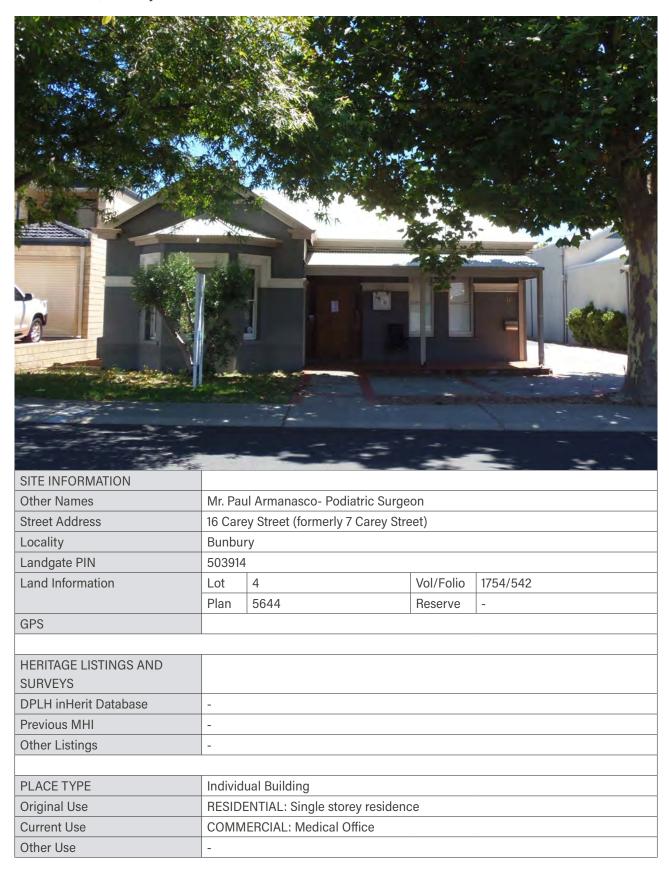

| Place # | Address                    | Management         | Add to Local    | Add to Heritage   |
|---------|----------------------------|--------------------|-----------------|-------------------|
|         |                            | Category           | Heritage Survey | List              |
| 7       | 45 Stephen Street          | 3                  | Yes             | Yes (now proposed |
|         |                            |                    |                 | No)               |
| 20      | 50 Wellington Street       | 3                  | Yes             | Yes               |
|         | Additional detail in place |                    |                 |                   |
|         | record                     |                    |                 |                   |
| 23      | 15 Forster Street          | 2                  | Yes             | Yes               |
|         | Additional detail in place |                    |                 |                   |
|         | record                     |                    |                 |                   |
| 24      | Ocean Drive, Back Beach    | 4 (now proposed as | Yes             | No                |
|         | Ocean Bath                 | 2)                 |                 |                   |
| 25      | Ocean Drive, Bright Spot   | 4 (now proposed as | Yes             | No                |
|         | Bathing Pavilion           | 2)                 |                 |                   |