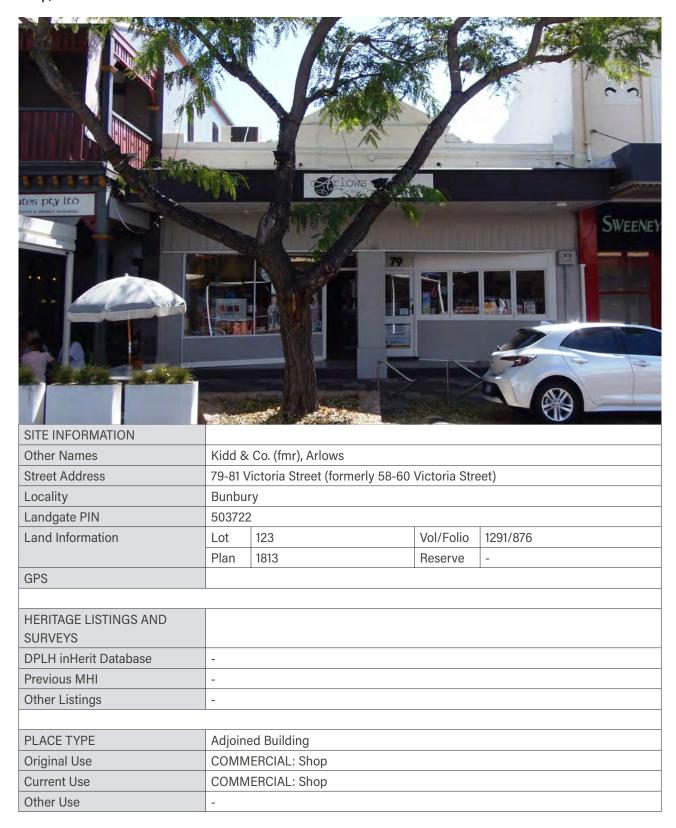

EMENT OF SIGNIFICANCE

Raine & Horne, 15 Victoria Street, has cultural heritage significance for the following reasons:

- Although there are some modifications, the place's aesthetic values contribute to the Victoria Street streetscape
- The place is directly associated with the waterside workers who underpinned the operation of the Bunbury port.
- The place also helps to illustrate the development of the northern end of Victoria Street as a focus for activities associated with the port.

| Management Category   | 2            |
|-----------------------|--------------|
| Level of Significance | Considerable |
|                       |              |





View from the street. Source: SCA 2022

Southern facade. Source: SCA 2022





Roof. Source: SCA 2022

Front parapet. Source: SCA 2022



| 1905                      |
|---------------------------|
| Rendered Masonry          |
| Corrugated Steel          |
| Federation Free Classical |
|                           |

Shop, 79-81 Victoria Street is a single storey adjoined masonry building with a concealed roof displaying characteristics of the Federation Free Classical style of architecture.

The building has a symmetrical form consisting of two adjoined tenancies sharing a single parapet roof. The parapet has a central raised pediment with rendered cornicing and corner scroll detailing. The shops feature a cantilevered box awning across the front facade and pavement.

The shopfronts appear to maintain the original alignment but the materials have been changed. The shopfronts have angled recessed entries with a central div