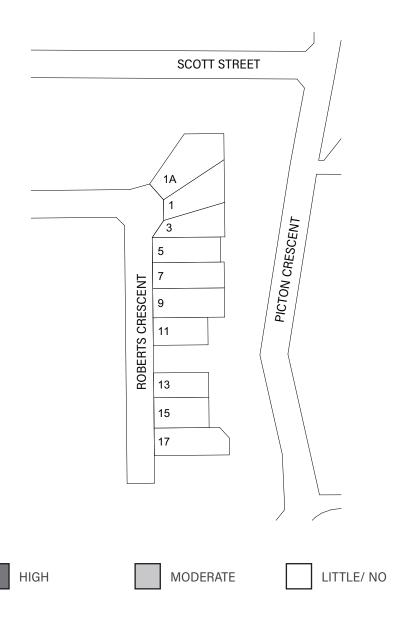

|                                         |                                |                           |            |                        | <b>3</b> 9                                  |                           |
| COMMENT      |                |                                         |                                |                           |            |                        |                                             |                           |
| 60s/ 70s re  | emade.         |                                         |                                |                           |            |                        |                                             |                           |

## 014\_ROBERTS CRESCENT



### **STREET PLAN**

## **ROBERTS CRESCENT**



### **LEVELS OF CONTRIBUTION**

## **ROBERTS CRESCENT**

#### **PLACE INDEX**

| EAST SIDE           |              |                     |              |
|---------------------|--------------|---------------------|--------------|
| ADDRESS             | CONTRIBUTION | ADDRESS             | CONTRIBUTION |
| 1A Roberts Crescent | Little/ No   | 9 Roberts Crescent  | Little/ No   |
| 1 Roberts Crescent  | Little/ No   | 11 Roberts Crescent | Little/ No   |
| 3 Roberts Crescent  | Little/ No   | 13 Roberts Crescent | Little/ No   |
| 5 Roberts Crescent  | Little/ No   | 15 Roberts Crescent | Little/ No   |
| 7 Roberts Crescent  | Little/ No   | 17 Roberts Crescent | Little/ No   |

#### **HISTORICAL ANALYSIS**

Roberts Crescent remained entirely undeveloped in a 1959 aerial. Houses do not a