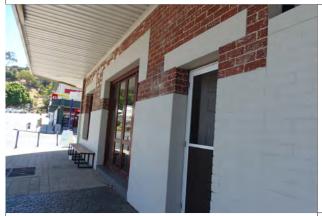

| Place # | Address                    | Management         | Add to Local    | Add to Heritage   |
|---------|----------------------------|--------------------|-----------------|-------------------|
|         |                            | Category           | Heritage Survey | List              |
| 7       | 45 Stephen Street          | 3                  | Yes             | Yes (now proposed |
|         |                            |                    |                 | No)               |
| 20      | 50 Wellington Street       | 3                  | Yes             | Yes               |
|         | Additional detail in place |                    |                 |                   |
|         | record                     |                    |                 |                   |
| 23      | 15 Forster Street          | 2                  | Yes             | Yes               |
|         | Additional detail in place |                    |                 |                   |
|         | record                     |                    |                 |                   |
| 24      | Ocean Drive, Back Beach    | 4 (now proposed as | Yes             | No                |
|         | Ocean Bath                 | 2)                 |                 |                   |
| 25      | Ocean Drive, Bright Spot   | 4 (now proposed as | Yes             | No                |
|         | Bathing Pavilion           | 2)                 |                 |                   |