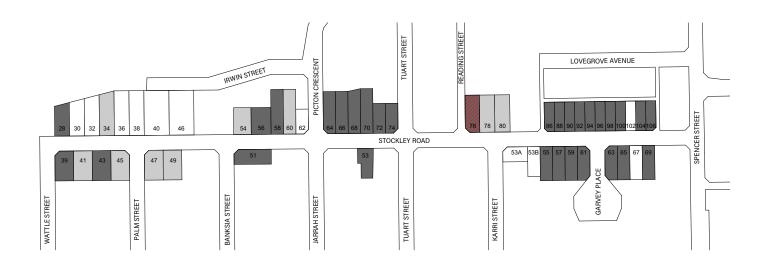

In 2001, the City adopted its first LHS (previously referred to as the Municipal Heritage Inventory or Local Government Inventory). This was based on nominations by the community and officers, rather than a street-by-street survey and resulted in adhoc listings. The last review was conducted in 2012 and this was of existing places on the LHS. The consultants were not required to identify or assess new places for inclusion. Since 2001 and 2012, there have been a number of demolitions of places that have cultural heritage significance. The City is now reviewing on a priority precinct basis only, starting with sections of the CBD or as requested by nomination (HAC recommendation August 2021).

### **Officer Comments**

In December 2021, the City engaged heritage professionals, Stephen Carrick Architects, to undertake heritage assessments and compile draft place record forms for the central business area. The project team included a heritage architect and historian. Street surveys and desktop research were conducted to inform place records with management categories that informed inclusion on LHS and/or the Heritage List as per Appendix 2. Place records are included in Appendix 3.

| Place # | Address                    | Management         | Add to Local    | Add to Heritage   |
|---------|----------------------------|--------------------|-----------------|-------------------|
|         |                            | Category           | Heritage Survey | List              |
| 7       | 45 Stephen Street          | 3                  | Yes             | Yes (now proposed |
|         |                            |                    |                 | No)               |
| 20      | 50 Wellington Street       | 3                  | Yes             | Yes               |
|         | Additional detail in place |                    |                 |                   |
|         | record                     |                    |                 |                   |
| 23      | 15 Forster Street          | 2                  | Yes             | Yes               |
|         | Additional detail in place |                    |                 |                   |
|         | record                     |                    |                 |                   |
| 24      | Ocean Drive, Back Beach    | 4 (now proposed as | Yes             | No                |
|         | Ocean Bath                 | 2)                 |                 |                   |
| 25      | Ocean Drive, Bright Spot   | 4 (now proposed as | Yes             | No                |
|         | Bathing Pavilion           | 2)                 |                 |                   |