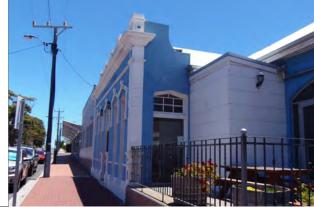

| Place # | Address                    | Management         | Add to Local    | Add to Heritage   |
|---------|----------------------------|--------------------|-----------------|-------------------|
|         |                            | Category           | Heritage Survey | List              |
| 7       | 45 Stephen Street          | 3                  | Yes             | Yes (now proposed |
|         |                            |                    |                 | No)               |
| 20      | 50 Wellington Street       | 3                  | Yes             | Yes               |
|         | Additional detail in place |                    |                 |                   |
|         | record                     |                    |                 |                   |
| 23      | 15 Forster Street          | 2                  | Yes             | Yes               |
|         | Additional detail in place |                    |                 |                   |
|         | record                     |                    |                 |                   |
| 24      | Ocean Drive, Back Beach    | 4 (now proposed as | Yes             | No                |
|         | Ocean Bath                 | 2)                 |                 |                   |
| 25      | Ocean Drive, Bright Spot   | 4 (now proposed as | Yes             | No                |
|         | Bathing Pavilion           | 2)                 |                 |                   |