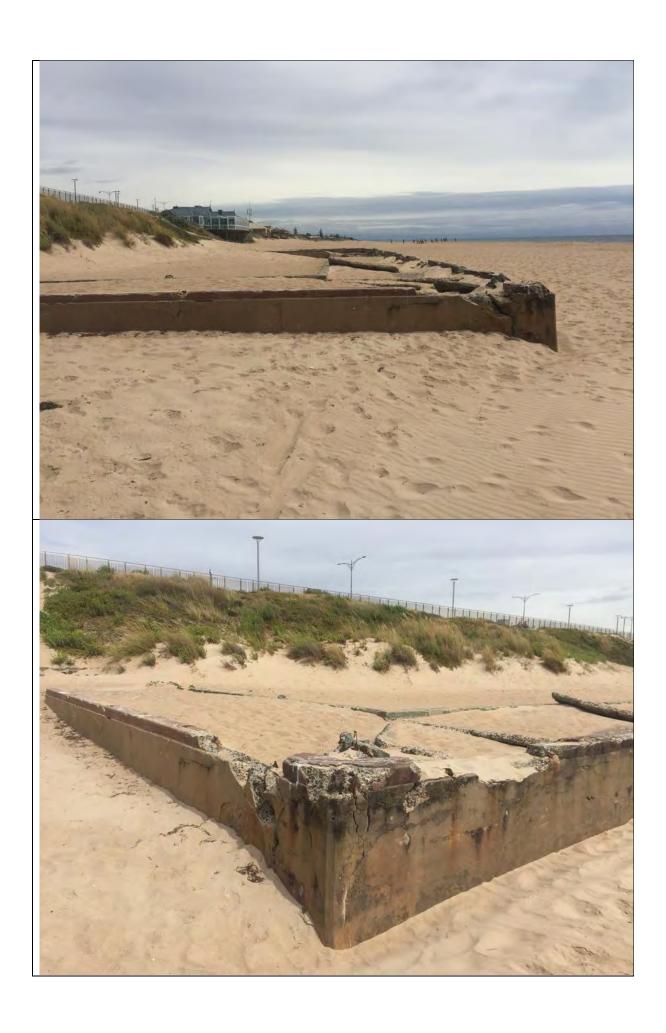

| Place # | Address                    | Management         | Add to Local    | Add to Heritage   |
|---------|----------------------------|--------------------|-----------------|-------------------|
|         |                            | Category           | Heritage Survey | List              |
| 7       | 45 Stephen Street          | 3                  | Yes             | Yes (now proposed |
|         |                            |                    |                 | No)               |
| 20      | 50 Wellington Street       | 3                  | Yes             | Yes               |
|         | Additional detail in place |                    |                 |                   |
|         | record                     |                    |                 |                   |
| 23      | 15 Forster Street          | 2                  | Yes             | Yes               |
|         | Additional detail in place |                    |                 |                   |
|         | record                     |                    |                 |                   |
| 24      | Ocean Drive, Back Beach    | 4 (now proposed as | Yes             | No                |
|         | Ocean Bath                 | 2)                 |                 |                   |
| 25      | Ocean Drive, Bright Spot   | 4 (now proposed as | Yes             | No                |
|         | Bathing Pavilion           | 2)                 |                 |                   |