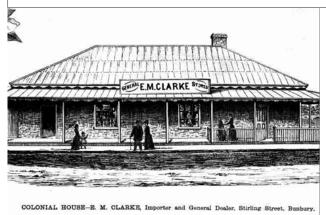

| Place # | Address                    | Management         | Add to Local    | Add to Heritage   |
|---------|----------------------------|--------------------|-----------------|-------------------|
|         |                            | Category           | Heritage Survey | List              |
| 7       | 45 Stephen Street          | 3                  | Yes             | Yes (now proposed |
|         |                            |                    |                 | No)               |
| 20      | 50 Wellington Street       | 3                  | Yes             | Yes               |
|         | Additional detail in place |                    |                 |                   |
|         | record                     |                    |                 |                   |
| 23      | 15 Forster Street          | 2                  | Yes             | Yes               |
|         | Additional detail in place |                    |                 |                   |
|         | record                     |                    |                 |                   |
| 24      | Ocean Drive, Back Beach    | 4 (now proposed as | Yes             | No                |
|         | Ocean Bath                 | 2)                 |                 |                   |
| 25      | Ocean Drive, Bright Spot   | 4 (now proposed as | Yes             | No                |
|         | Bathing Pavilion           | 2)                 |                 |                   |