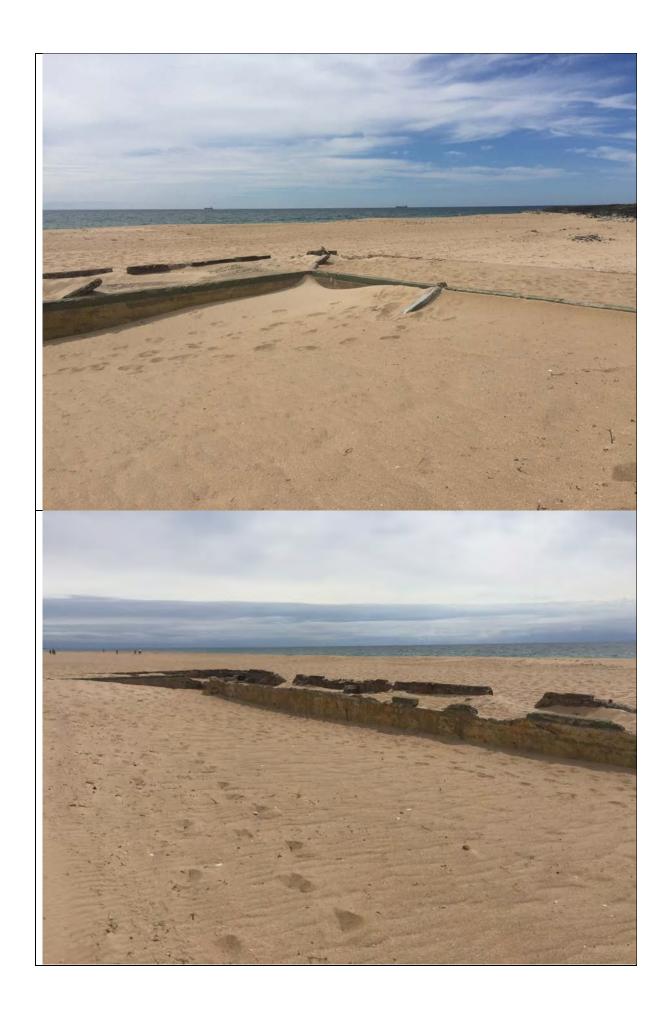

| Place # | Address                    | Management         | Add to Local    | Add to Heritage   |
|---------|----------------------------|--------------------|-----------------|-------------------|
|         |                            | Category           | Heritage Survey | List              |
| 7       | 45 Stephen Street          | 3                  | Yes             | Yes (now proposed |
|         |                            |                    |                 | No)               |
| 20      | 50 Wellington Street       | 3                  | Yes             | Yes               |
|         | Additional detail in place |                    |                 |                   |
|         | record                     |                    |                 |                   |
| 23      | 15 Forster Street          | 2                  | Yes             | Yes               |
|         | Additional detail in place |                    |                 |                   |
|         | record                     |                    |                 |                   |
| 24      | Ocean Drive, Back Beach    | 4 (now proposed as | Yes             | No                |
|         | Ocean Bath                 | 2)                 |                 |                   |
| 25      | Ocean Drive, Bright Spot   | 4 (now proposed as | Yes             | No                |
|         | Bathing Pavilion           | 2)                 |                 |                   |