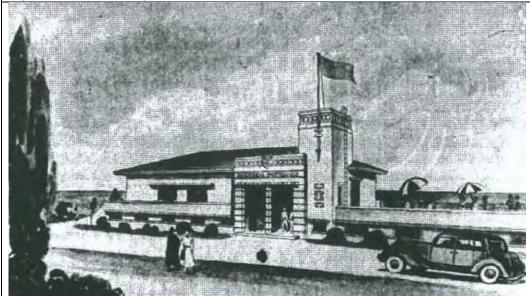

| Place # | Address                    | Management         | Add to Local    | Add to Heritage   |
|---------|----------------------------|--------------------|-----------------|-------------------|
|         |                            | Category           | Heritage Survey | List              |
| 7       | 45 Stephen Street          | 3                  | Yes             | Yes (now proposed |
|         |                            |                    |                 | No)               |
| 20      | 50 Wellington Street       | 3                  | Yes             | Yes               |
|         | Additional detail in place |                    |                 |                   |
|         | record                     |                    |                 |                   |
| 23      | 15 Forster Street          | 2                  | Yes             | Yes               |
|         | Additional detail in place |                    |                 |                   |
|         | record                     |                    |                 |                   |
| 24      | Ocean Drive, Back Beach    | 4 (now proposed as | Yes             | No                |
|         | Ocean Bath                 | 2)                 |                 |                   |
| 25      | Ocean Drive, Bright Spot   | 4 (now proposed as | Yes             | No                |
|         | Bathing Pavilion           | 2)                 |                 |                   |