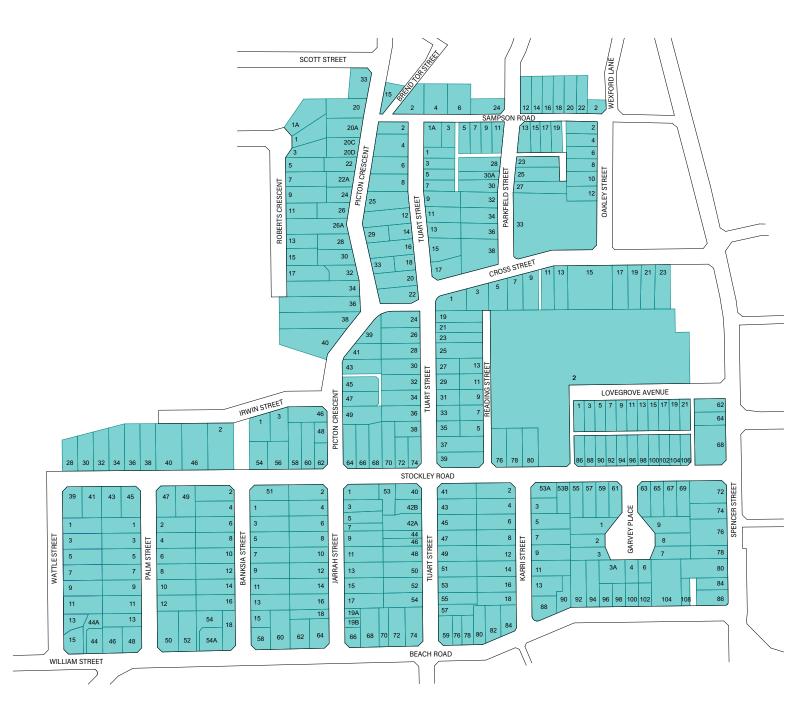

# 10.1 Amendments to Local Heritage Survey and Heritage List - Adoption

| File Ref:                   | COB/4960                                                      |             |                               |  |
|-----------------------------|---------------------------------------------------------------|-------------|-------------------------------|--|
| Applicant/Proponent:        | Internal                                                      |             |                               |  |
| Responsible Officer:        | Lacey Brown, Strategic Planning Officer (Heritage)            |             |                               |  |
| Responsible Manager:        | Felicity Anderson, Manager City Growth                        |             |                               |  |
| Executive:                  | Gary Barbour, Director Sustainable Communities                |             |                               |  |
| <b>Authority/Discretion</b> | ☐ Advocacy                                                    |             | Review                        |  |
|                             | ☐ Executive/Strategic                                         | $\boxtimes$ | Quasi-Judicial                |  |
|                             |                                                               |             | Information Purposes          |  |
| Attachments:                | Appendix 1 – Schedule of Submissions                          |             |                               |  |
|                             | Appendix 2 – Amendments to Local Heritage Survey and Heritage |             | tage Survey and Heritage List |  |
|                             | Appendix 3 – Place Records                                    |             |                               |  |

| Place # | Address                    | Management         | Add to Local    | Add to Heritage   |
|---------|----------------------------|--------------------|-----------------|-------------------|
|         |                            | Category           | Heritage Survey | List              |
| 7       | 45 Stephen Street          | 3                  | Yes             | Yes (now proposed |
|         |                            |                    |                 | No)               |
| 20      | 50 Wellington Street       | 3                  | Yes             | Yes               |
|         | Additional detail in place |                    |                 |                   |
|         | record                     |                    |                 |                   |
| 23      | 15 Forster Street          | 2                  | Yes             | Yes               |
|         | Additional detail in place |                    |                 |                   |
|         | record                     |                    |                 |                   |
| 24      | Ocean Drive, Back Beach    | 4 (now proposed as | Yes             | No                |
|         | Ocean Bath                 | 2)                 |                 |                   |
| 25      | Ocean Drive, Bright Spot   | 4 (now proposed as | Yes             | No                |
|         | Bathing Pavilion           | 2)                 |                 |                   |