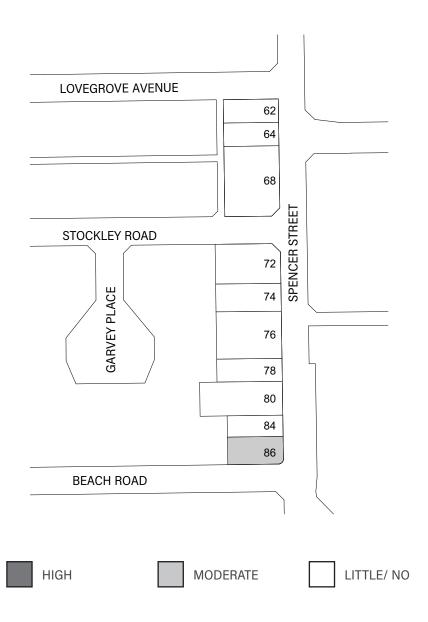

Cr Andrew declared a financial interest in item 10.1.1 *Amendments to Local Heritage Survey and Heritage List - Adoption* as he has a contract in place with William Barrett and Sons with their Spencer Street premises being listed.

Cr Andrew declared a financial interest in item 10.1.2 *Investigation of Tree Street Heritage Area* as he has a contract in place with William Barrett and Sons who own property listed on Stockley Road.