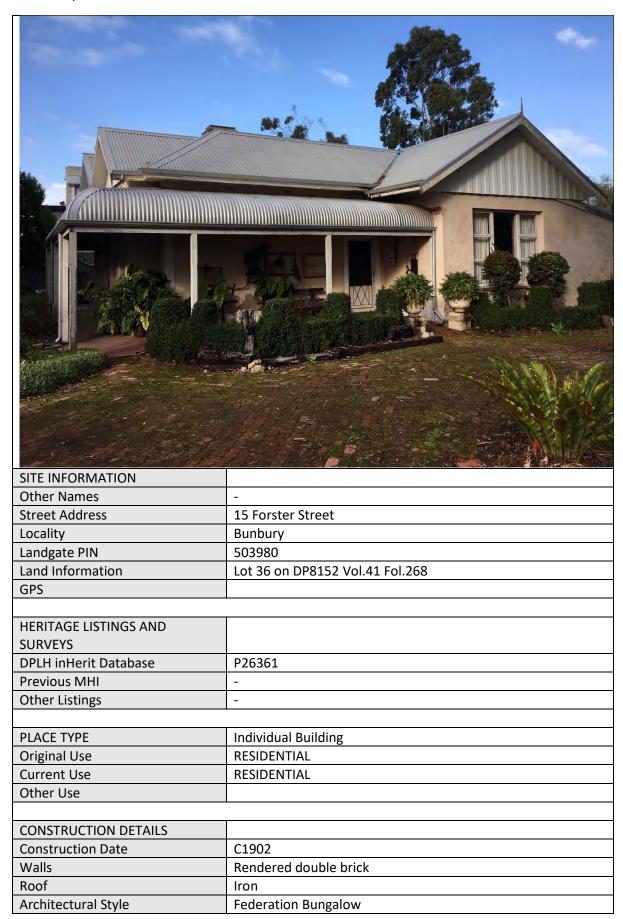

| Place # | Address                    | Management         | Add to Local    | Add to Heritage   |
|---------|----------------------------|--------------------|-----------------|-------------------|
|         |                            | Category           | Heritage Survey | List              |
| 7       | 45 Stephen Street          | 3                  | Yes             | Yes (now proposed |
|         |                            |                    |                 | No)               |
| 20      | 50 Wellington Street       | 3                  | Yes             | Yes               |
|         | Additional detail in place |                    |                 |                   |
|         | record                     |                    |                 |                   |
| 23      | 15 Forster Street          | 2                  | Yes             | Yes               |
|         | Additional detail in place |                    |                 |                   |
|         | record                     |                    |                 |                   |
| 24      | Ocean Drive, Back Beach    | 4 (now proposed as | Yes             | No                |
|         | Ocean Bath                 | 2)                 |                 |                   |
| 25      | Ocean Drive, Bright Spot   | 4 (now proposed as | Yes             | No                |
|         | Bathing Pavilion           | 2)                 |                 |                   |