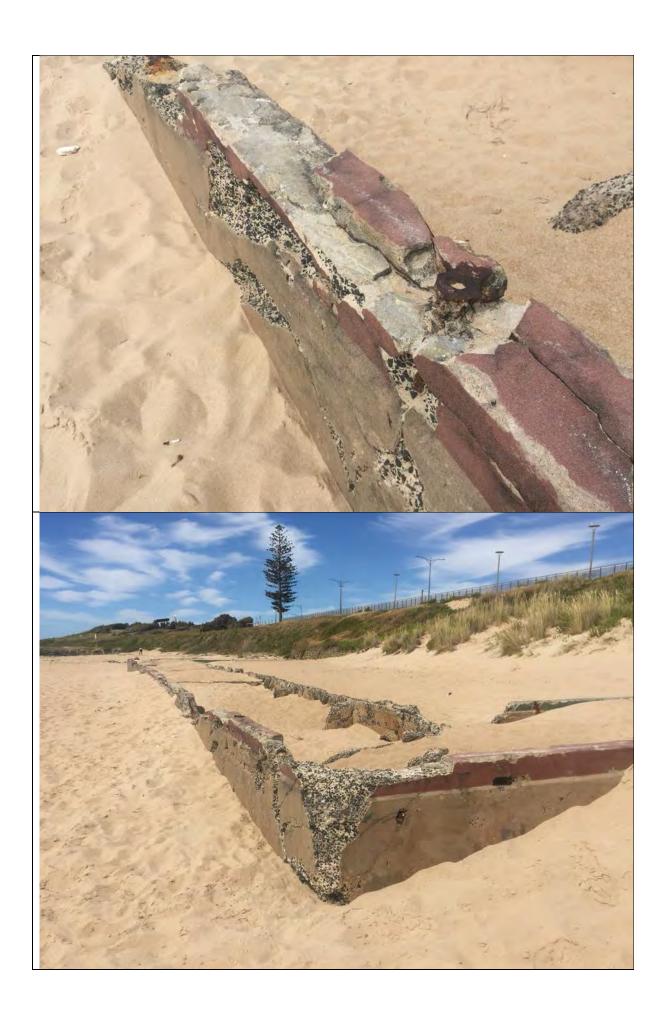

| Place # | Address                    | Management         | Add to Local    | Add to Heritage   |
|---------|----------------------------|--------------------|-----------------|-------------------|
|         |                            | Category           | Heritage Survey | List              |
| 7       | 45 Stephen Street          | 3                  | Yes             | Yes (now proposed |
|         |                            |                    |                 | No)               |
| 20      | 50 Wellington Street       | 3                  | Yes             | Yes               |
|         | Additional detail in place |                    |                 |                   |
|         | record                     |                    |                 |                   |
| 23      | 15 Forster Street          | 2                  | Yes             | Yes               |
|         | Additional detail in place |                    |                 |                   |
|         | record                     |                    |                 |                   |
| 24      | Ocean Drive, Back Beach    | 4 (now proposed as | Yes             | No                |
|         | Ocean Bath                 | 2)                 |                 |                   |
| 25      | Ocean Drive, Bright Spot   | 4 (now proposed as | Yes             | No                |
|         | Bathing Pavilion           | 2)                 |                 |                   |