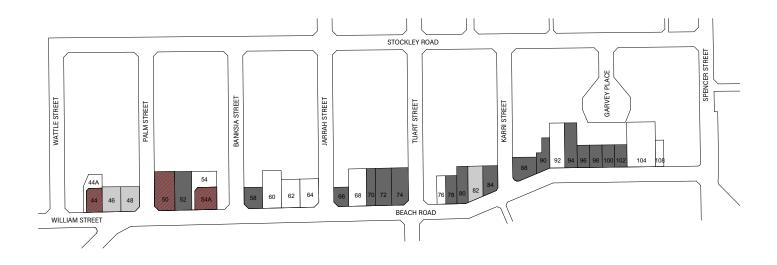

Stephen Craddock disclosed a financial interest as he is a part owner of 12 Edward Street which is included in item 10.1 Amendments to Local Heritage Survey and Heritage List – Adoption.

Sam Brown disclosed a financial interest as he is a part owner of 44 William Street which is included in item 10.2 Investigation of Tree Street Heritage Area.

# 10.1 Amendments to Local Heritage Survey and Heritage List - Adoption

| File Ref:                   | COB/4960                                                      |             |                               |  |
|-----------------------------|---------------------------------------------------------------|-------------|-------------------------------|--|
| Applicant/Proponent:        | Internal                                                      |             |                               |  |
| Responsible Officer:        | Lacey Brown, Strategic Planning Officer (Heritage)            |             |                               |  |
| Responsible Manager:        | Felicity Anderson, Manager City Growth                        |             |                               |  |
| Executive:                  | Gary Barbour, Director Sustainable Communities                |             |                               |  |
| <b>Authority/Discretion</b> | ☐ Advocacy                                                    |             | Review                        |  |
|                             | ☐ Executive/Strategic                                         | $\boxtimes$ | Quasi-Judicial                |  |
|                             |                                                               |             | Information Purposes          |  |
| Attachments:                | Appendix 1 – Schedule of Submissions                          |             |                               |  |
|                             | Appendix 2 – Amendments to Local Heritage Survey and Heritage |             | tage Survey and Heritage List |  |
|                             | Appendix 3 – Place Records                                    |             |                               |  |

| Place # | Address                    | Management         | Add to Local    | Add to Heritage   |
|---------|----------------------------|--------------------|-----------------|-------------------|
|         |                            | Category           | Heritage Survey | List              |
| 7       | 45 Stephen Street          | 3                  | Yes             | Yes (now proposed |
|         |                            |                    |                 | No)               |
| 20      | 50 Wellington Street       | 3                  | Yes             | Yes               |
|         | Additional detail in place |                    |                 |                   |
|         | record                     |                    |                 |                   |
| 23      | 15 Forster Street          | 2                  | Yes             | Yes               |
|         | Additional detail in place |                    |                 |                   |
|         | record                     |                    |                 |                   |
| 24      | Ocean Drive, Back Beach    | 4 (now proposed as | Yes             | No                |
|         | Ocean Bath                 | 2)                 |                 |                   |
| 25      | Ocean Drive, Bright Spot   | 4 (now proposed as | Yes             | No                |
|         | Bathing Pavilion           | 2)                 |                 |                   |