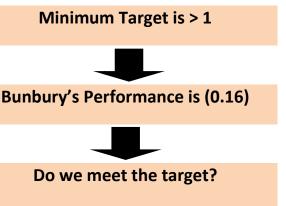

| \$411          |
| Transfers (to)/from Restricted Cash               | (\$207)        |
| Unallocated Surplus Brought Forward 1 July 2022   | \$5,407        |
| Current Forecast Surplus Position at 30 June 2023 | \$240          |

### Did you know?

In the current 2022/23 financial year the City is budgeting to complete 230 operating and capital projects worth \$40 Million.

### > Financial Health Indicators



### Cash in the Bank (at 30 November 2022)

Total Cash in the

Bank
Spank

### How are we tracking against our budgeted targets?

### **Operating Surplus Ratio**

A measure of the City's ability to cover its operational costs including depreciation and have funds left over to cover capital expenditure (including principal loan repayments) without relying on debt or reserves.





The reason that the Operating Surplus Ratio does not meet the minimum target is that operating revenue doesn't exceed own source operating revenue. This is being addressed with the following actions:

- 1. All operating expenditure is subject to review with the aim to reduce costs.
- 2. A significant amount of operating expenditure is in depreciation (\$13.28M or 17% of total operating expenditure).
- 3. Operating revenue is also subject to review.

### **Asset Sustainability Ratio**

Measures if the City is replacing or renewing existing non-financial assets at the same rate that its overall asset stock is wearing out.

Depreciation for 2022/23 is \$13.28M

Capital expenditure (renewal and upgrade) for 2022/23 is \$21.36M

Minimum Target is > 0.90



**Bunbury's Performance is 1.61**