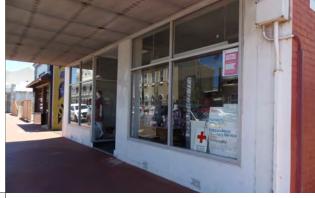

| Place # | Address                    | Management         | Add to Local    | Add to Heritage   |
|---------|----------------------------|--------------------|-----------------|-------------------|
|         |                            | Category           | Heritage Survey | List              |
| 7       | 45 Stephen Street          | 3                  | Yes             | Yes (now proposed |
|         |                            |                    |                 | No)               |
| 20      | 50 Wellington Street       | 3                  | Yes             | Yes               |
|         | Additional detail in place |                    |                 |                   |
|         | record                     |                    |                 |                   |
| 23      | 15 Forster Street          | 2                  | Yes             | Yes               |
|         | Additional detail in place |                    |                 |                   |
|         | record                     |                    |                 |                   |
| 24      | Ocean Drive, Back Beach    | 4 (now proposed as | Yes             | No                |
|         | Ocean Bath                 | 2)                 |                 |                   |
| 25      | Ocean Drive, Bright Spot   | 4 (now proposed as | Yes             | No                |
|         | Bathing Pavilion           | 2)                 |                 |                   |