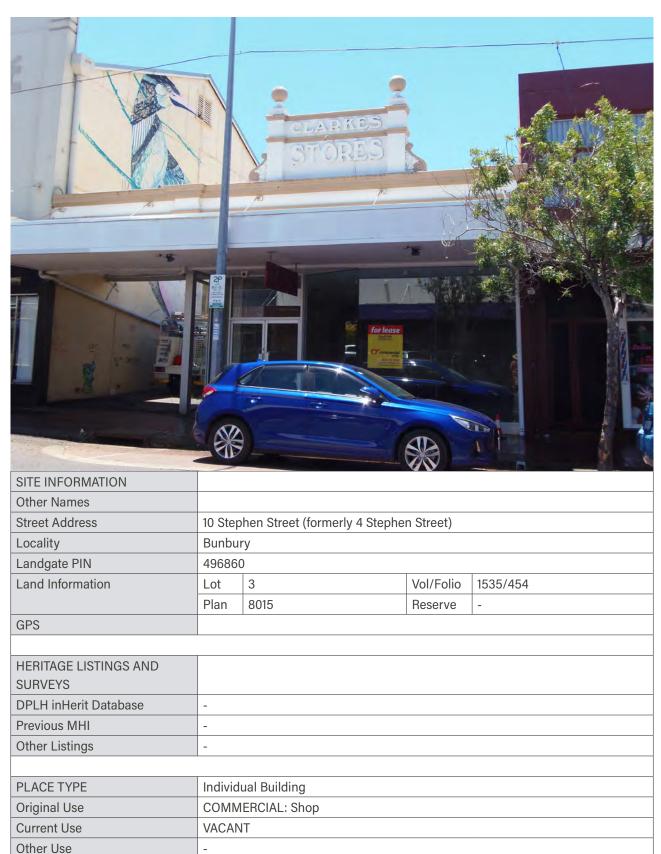

| Place # | Address                    | Management         | Add to Local    | Add to Heritage   |
|---------|----------------------------|--------------------|-----------------|-------------------|
|         |                            | Category           | Heritage Survey | List              |
| 7       | 45 Stephen Street          | 3                  | Yes             | Yes (now proposed |
|         |                            |                    |                 | No)               |
| 20      | 50 Wellington Street       | 3                  | Yes             | Yes               |
|         | Additional detail in place |                    |                 |                   |
|         | record                     |                    |                 |                   |
| 23      | 15 Forster Street          | 2                  | Yes             | Yes               |
|         | Additional detail in place |                    |                 |                   |
|         | record                     |                    |                 |                   |
| 24      | Ocean Drive, Back Beach    | 4 (now proposed as | Yes             | No                |
|         | Ocean Bath                 | 2)                 |                 |                   |
| 25      | Ocean Drive, Bright Spot   | 4 (now proposed as | Yes             | No                |
|         | Bathing Pavilion           | 2)                 |                 |                   |