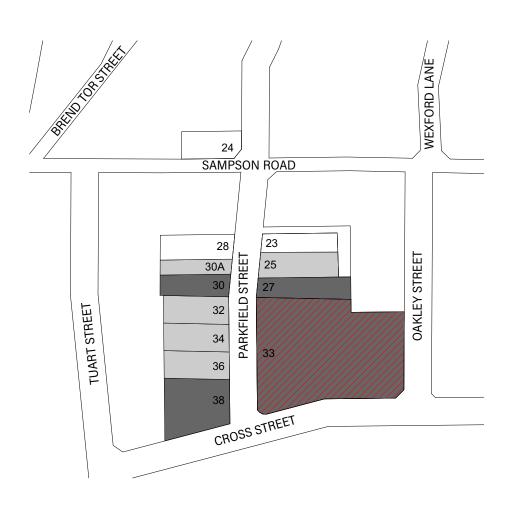

In 2001, the City adopted its first LHS (previously referred to as the Municipal Heritage Inventory or Local Government Inventory). This was based on nominations by the community and officers, rather than a street-by-street survey and resulted in adhoc listings. The last review was conducted in 2012 and this was of existing places on the LHS. The consultants were not required to identify or assess new places for inclusion. Since 2001 and 2012, there have been a number of demolitions of places that have cultural heritage significance. The City is now reviewing on a priority precinct basis only, starting with sections of the CBD or as requested by nomination (HAC recommendation August 2021).

# Restriction to development

The places listed on the Heritage List (properties with management categories 1-3) are afforded protection through City of Bunbury Local Planning Scheme 8. Should a proposal want to change the built form of the place or subdivide, it may need a heritage impact assessment and/or a structural engineer report demonstrating how heritage values will be retained and outlining the impact of any works through the development application process.

Redevelopment of a property included on the heritage list can occur if responsive to the heritage values of a site. There was one submission in which it was assessed that a listing may be too

restrictive given the width of the site, the lack of significance of developments on the adjoining lots and the cultural heritage significance of the place being marginal. The Heritage Advisor

recommended not including this place on the Heritage List.