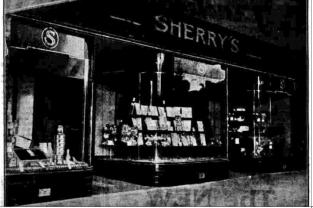

| Place # | Address                    | Management         | Add to Local    | Add to Heritage   |
|---------|----------------------------|--------------------|-----------------|-------------------|
|         |                            | Category           | Heritage Survey | List              |
| 7       | 45 Stephen Street          | 3                  | Yes             | Yes (now proposed |
|         |                            |                    |                 | No)               |
| 20      | 50 Wellington Street       | 3                  | Yes             | Yes               |
|         | Additional detail in place |                    |                 |                   |
|         | record                     |                    |                 |                   |
| 23      | 15 Forster Street          | 2                  | Yes             | Yes               |
|         | Additional detail in place |                    |                 |                   |
|         | record                     |                    |                 |                   |
| 24      | Ocean Drive, Back Beach    | 4 (now proposed as | Yes             | No                |
|         | Ocean Bath                 | 2)                 |                 |                   |
| 25      | Ocean Drive, Bright Spot   | 4 (now proposed as | Yes             | No                |
|         | Bathing Pavilion           | 2)                 |                 |                   |