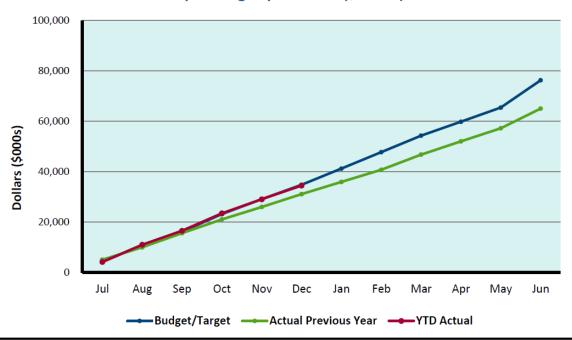

l Meeting 26 July 2022, Council adopted that a variance between actual and budget-to-date of greater than or equal to 10% and \$25,000 is considered to be a material variance for reporting purposes in the Statement of Financial Activity for 2022/23.

#### **Officer Comments**

The Operating Income, Operating Expenditure and Capital Expenditure graphs provide an overview on how the actual income/expenditure is tracking to budget and the previous financial year. Comments are provided on each graph regarding the current financial position.



Note: Operating income includes: rates, fees and charges, operating grants and subsidies, contributions,

Actual Income of \$56.41M is \$95K above the year-to-date budgeted income of \$56.32M

reimbursements and donations, interest and other revenue.





Note: Actual operating expenditure is \$314K less than the year-to-date budget.

### Capital Expenditure (\$ 000's)



**Note:** The actual capital expenditure at the end of December 2022 is less than the year-to-date budget by \$190K. The monthly Capital Works Expenditure Summary Report provides more detail on all capital projects.

There was no significant variances identified in the statement of Financial Activity.

### **Analysis of Financial and Budget Implications**

This Financial Management Report on the financial performance of the City is provided for Councillors information and does not have any financial or budget implications for the 2022/23 financial year.

### **Community Consultation**

There is no requirement for community consultation on this report. A Monthly Community