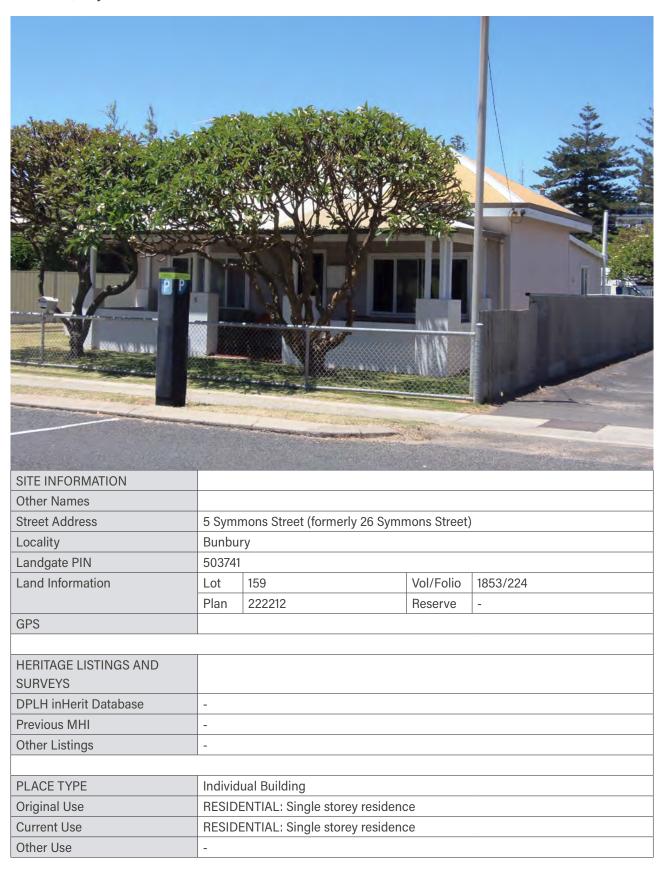

| Place # | Address                    | Management         | Add to Local    | Add to Heritage   |
|---------|----------------------------|--------------------|-----------------|-------------------|
|         |                            | Category           | Heritage Survey | List              |
| 7       | 45 Stephen Street          | 3                  | Yes             | Yes (now proposed |
|         |                            |                    |                 | No)               |
| 20      | 50 Wellington Street       | 3                  | Yes             | Yes               |
|         | Additional detail in place |                    |                 |                   |
|         | record                     |                    |                 |                   |
| 23      | 15 Forster Street          | 2                  | Yes             | Yes               |
|         | Additional detail in place |                    |                 |                   |
|         | record                     |                    |                 |                   |
| 24      | Ocean Drive, Back Beach    | 4 (now proposed as | Yes             | No                |
|         | Ocean Bath                 | 2)                 |                 |                   |
| 25      | Ocean Drive, Bright Spot   | 4 (now proposed as | Yes             | No                |
|         | Bathing Pavilion           | 2)                 |                 |                   |