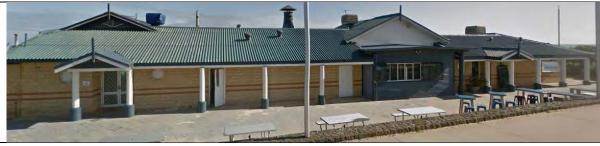

| Place # | Address                    | Management         | Add to Local    | Add to Heritage   |
|---------|----------------------------|--------------------|-----------------|-------------------|
|         |                            | Category           | Heritage Survey | List              |
| 7       | 45 Stephen Street          | 3                  | Yes             | Yes (now proposed |
|         |                            |                    |                 | No)               |
| 20      | 50 Wellington Street       | 3                  | Yes             | Yes               |
|         | Additional detail in place |                    |                 |                   |
|         | record                     |                    |                 |                   |
| 23      | 15 Forster Street          | 2                  | Yes             | Yes               |
|         | Additional detail in place |                    |                 |                   |
|         | record                     |                    |                 |                   |
| 24      | Ocean Drive, Back Beach    | 4 (now proposed as | Yes             | No                |
|         | Ocean Bath                 | 2)                 |                 |                   |
| 25      | Ocean Drive, Bright Spot   | 4 (now proposed as | Yes             | No                |
|         | Bathing Pavilion           | 2)                 |                 |                   |