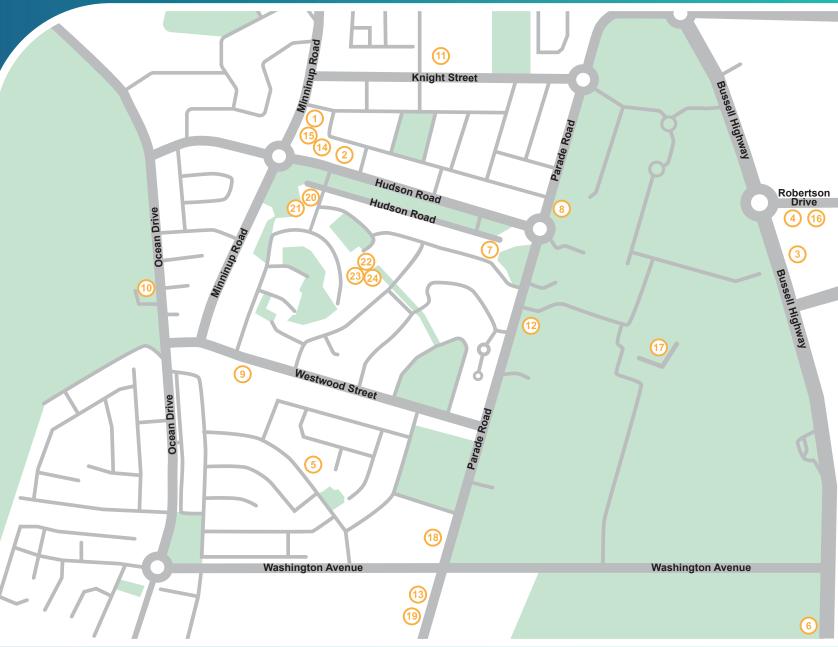

## 1 Australia Post

- 2) Bunbury Community Health
- Bunbury Hospital / St John of God
- 4) Edith Cowan University
- 5) Great Beginnings
- 6) Harradine & Associates Vet Clinic
- 7) Hudson Road Family Centre
- 8) John Banks Memorial Dog Park
- 9) Maidens Park Primary School
- 🔟 Maidens Reserve 🛉
- 11 Newton Moore Senior High School
- 2 Bunbury PCYC
- 13 Pharmacy 777
- A South Bunbury Discount Drug Store
- **15)** South Bunbury Marketplace
- 6 South Regional TAFE
- 17) South West Sports Centre
- 18) St Joseph's Catholic Primary School
- 19 Usher Medical Centre
- 20) Withers Community Library
- 21) Withers Community Garden
- 22) Withers Progress Association
- 23) Withers Harvest Garden
- 24) Withers Community Heart Centre

## Withers Community Services Map

## 

| 1   | Australia Post                      | 1 Island Queen St, Withers   | 13 13 18     |
|-----|-------------------------------------|------------------------------|--------------|
| 2   | Bunbury Community Health            | 24a Hudson Rd, Withers       | 08 9795 2888 |
| 3   | Bunbury Hospital / St John of God   | Bussell Hwy, Bunbury         | 08 9722 1600 |
| 4   | Edith Cowan University              | 585 Robertson Dr, Bunbury    | 08 9780 7777 |
| 5   | Great Beginnings                    | 30 Lockwood Cres, Withers    | 08 9795 6122 |
| 6   | Harradine & Associates Vet Clinic   | Lot 12 Bussell Hwy, Bunbury  | 08 9796 5800 |
| 7   | Hudson Road Family Centre           | 95 Hudson Rd, Withers        | 08 9795 9308 |
| 8   | John Banks Memorial Dog Park        | Lot 768 Parade Rd, Withers   |              |
| 9   | Maidens Park Primary School         | Westwood St, Withers         | 08 9724 9450 |
| 10  | Maidens Reserve 🛉                   | 255 Ocean Dr, Withers        |              |
| (11 | Newton Moore Senior High School     | 19 Hotchin St, South Bunbury | 08 9722 2400 |
| 12  | Bunbury PCYC                        | Wimbledon Way, Withers       | 08 9795 8690 |
| 13  | Pharmacy 777                        | 36 Cranbrook Way, Usher      | 08 9795 7631 |
| 14  | South Bunbury Discount Drug Store   | 1 Island Queen St, Withers   | 08 9795 7702 |
| 15  | South Bunbury Marketplace           | 1 Island Queen St, Withers   |              |
| 16  | South Regional TAFE                 | Robertson Dr, Bunbury        | 08 6371 3000 |
| 17  | South West Sports Centre            | Rotary Dr, Withers           | 08 9795 2222 |
| 18  | St Joseph's Catholic Primary School | 132 Parade Rd, Withers       | 08 9796 8100 |
| (19 | Usher Medical Centre                | 124 Parade Rd, Usher         | 08 9795 2555 |
| 20  | Withers Community Library           | 33 Hudson Rd, Withers        | 08 9792 7244 |
| 21  | Withers Community Garden            | 33 Hudson Rd, Withers        | 08 9792 7184 |
| 22  | Withers Progress Association        | 1 Wilkerson Way, Withers     | 0421 441 443 |
| 23  | Withers Harvest Garden              | 1 Wilkerson Way, Withers     | 0421 441 443 |
| 24  | Withers Community Heart Centre      | 1 Wilkerson Way, Withers     | 0421 441 443 |