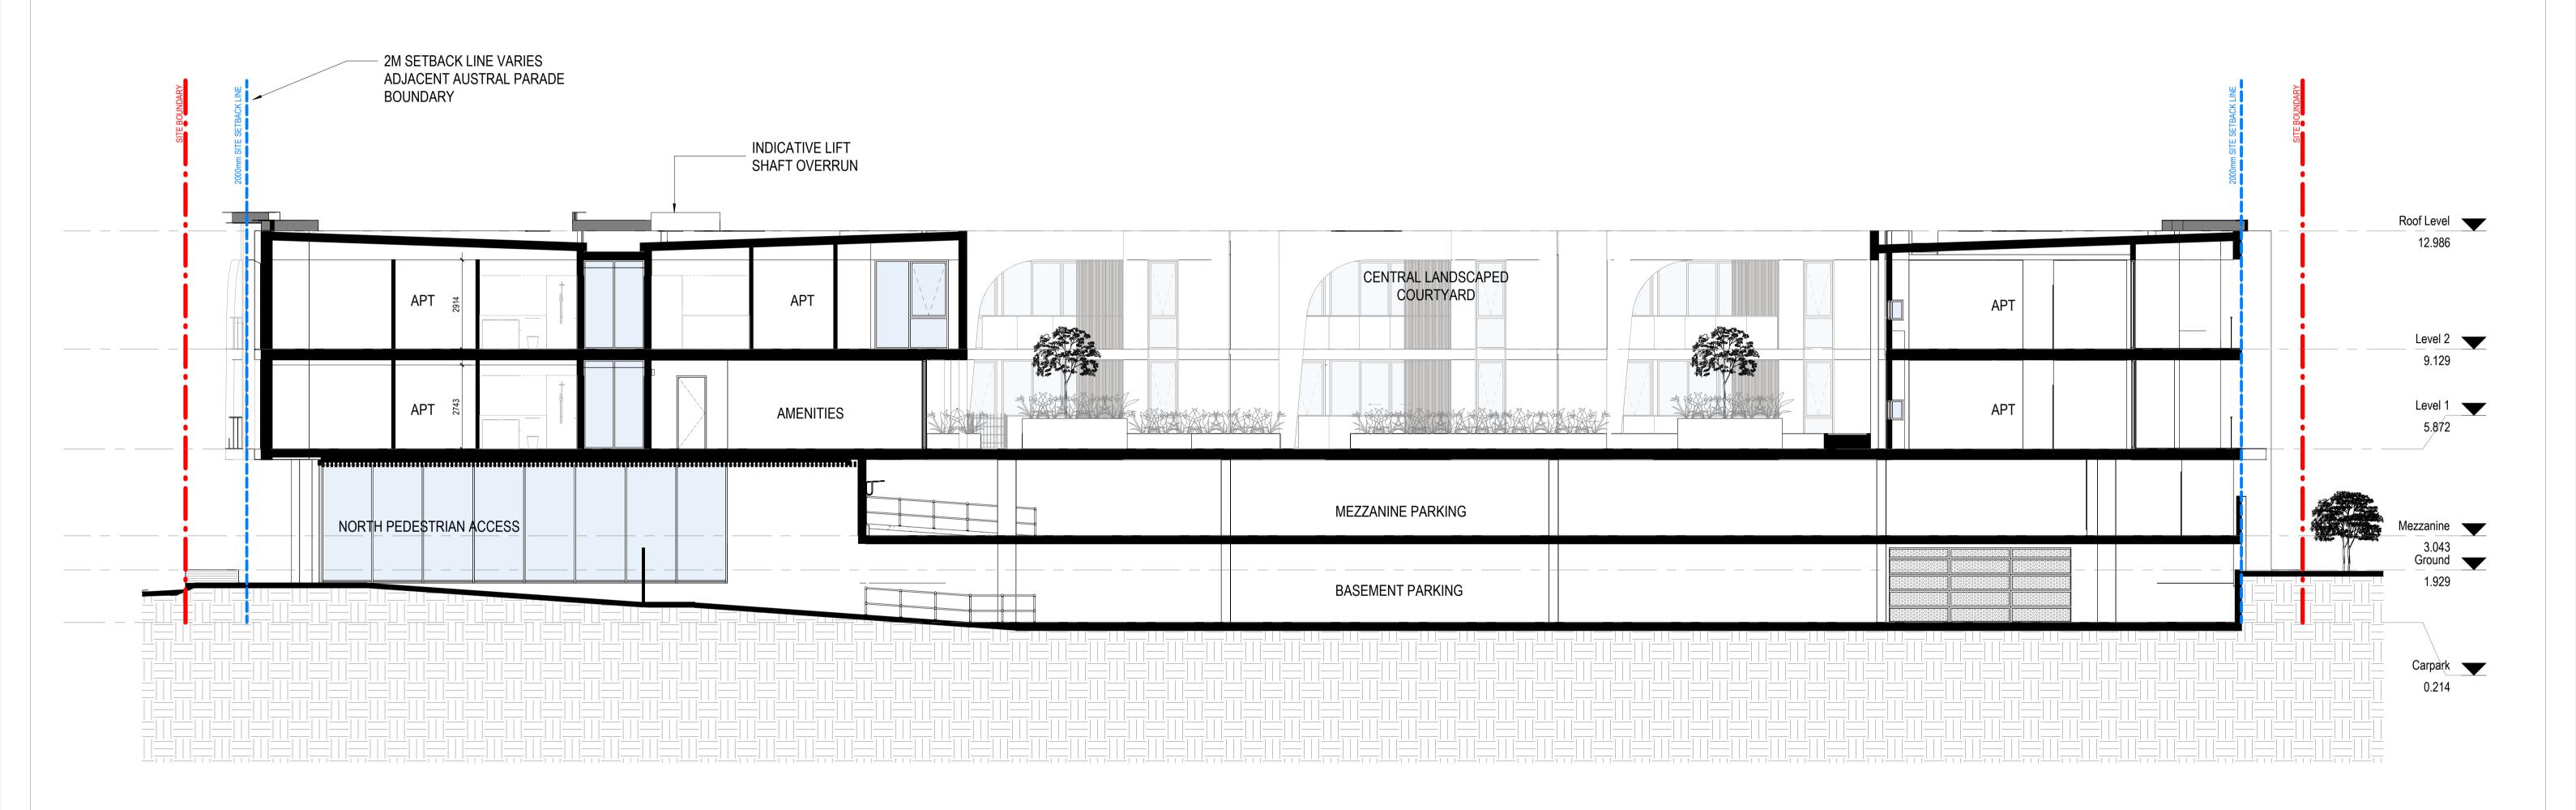

# **AUSTRAL PARADE** LOUNGE / DINING AMENITIES 105 m² (97 m²) BOUNDARY 64.3M 3X2 136 m² (126 m²) 2X2 95 m<sup>2</sup> (88 m<sup>2</sup>) 2 RL 5<sub>18</sub>732<sub>SAGE</sub> 2X2 (SILVER) 96 m² (89 m²) KING ROAD LANDSCAPED COURT REFER SK2-LA02 TH UPPER 134 m² (124 m²) 2X2 (SILVER) 96 m² 2X2 96 m<sup>2</sup> (88 m<sup>2</sup>) RL 5.872 $\left( \begin{array}{c} \mathbf{8} \end{array} \right)$ TH UPPER 119 m² (110 m²) ( 10 )**6M SETBACK LINE** 1X1 58 m<sup>2</sup> (54 m<sup>2</sup>) 2X2 102 m<sup>2</sup> (95 m<sup>2</sup>) 2X2 101 m<sup>2</sup> (93 m<sup>2</sup>) 59 m² (54 m²) SK3-01 BOUNDARY 65.77M