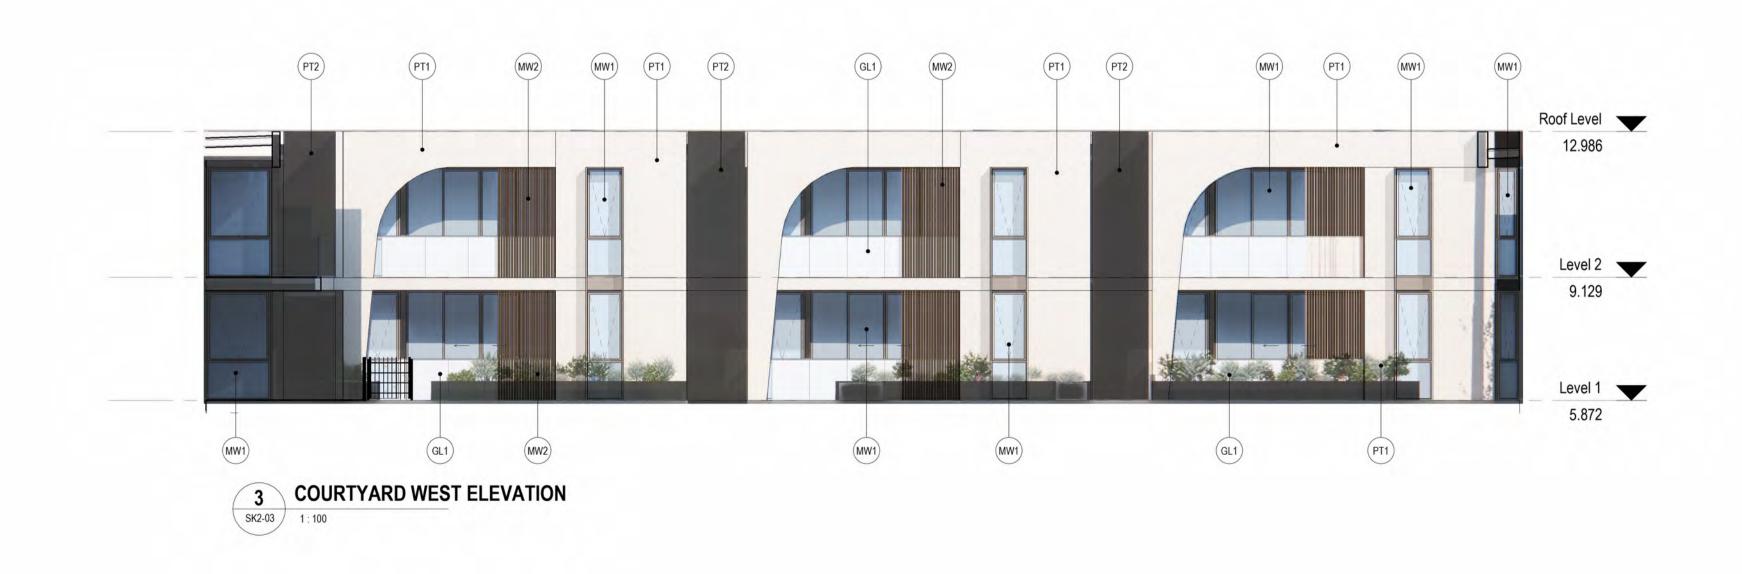

| Revision:                                                                                           | A                                           |                          |                                                                             | a or new items nignlighted in yellow |      |         |  |
|-----------------------------------------------------------------------------------------------------|---------------------------------------------|--------------------------|-----------------------------------------------------------------------------|--------------------------------------|------|---------|--|
| EXTERIOR FINISHES GENERALLY                                                                         |                                             |                          |                                                                             |                                      |      |         |  |
| LOCATION & APPLICATION                                                                              | PRODUCT TYPE                                | SUPPLIER/DISTRIB<br>UTOR | COLOUR & FINISH                                                             | IMAGES                               | CODE | REV No. |  |
|                                                                                                     |                                             | T                        |                                                                             |                                      |      |         |  |
| Entry Wall to residential lobby -<br>Vertical Split face                                            | Vertico Split Face                          | GB Masonry               | Pewter -<br>https://australmasonry.com.au/wa/pr<br>oduct/vertico-split-face |                                      | BL1  | А       |  |
| Ground level planters -<br>Horizontally applied split face                                          | Vertico Split Face                          | GB Masonry               | Nickel -<br>https://australmasonry.com.au/wa/pr<br>oduct/vertico-split-face |                                      | BL2  | А       |  |
| Window Shroud/ Aluminium Details/Door<br>& Window Frames                                            | Anodised Aluminium                          | ТВС                      | Black                                                                       |                                      | MW1  | А       |  |
| Balcony Sliding Screen -<br>Timber looking Aluminium blade screens<br>combination fixed and sliding | Aluminium Screens                           | ТВС                      | Vertical Accented Aluminium Timber look blade sliding and fixed screens     |                                      | MW2  | А       |  |
| External Façade Walls - Render with waterproof texture coat applied                                 | Render (Painted)                            | TBC                      | Bright White                                                                |                                      | PT1  | А       |  |
| Roof Fascia                                                                                         | Painted Finish                              | ТВС                      | Black                                                                       |                                      | PT2  | A       |  |
| Ground level ramps and terrace floor -<br>Exposed Aggregate                                         | Exposed Concrete Agg                        | TBC                      | Pepper and Pewter                                                           |                                      | CO1  | А       |  |
| External Balcony Balustrades<br>clear glass balustrade                                              | Glass                                       | ТВС                      | Transparent                                                                 |                                      | GL1  | А       |  |
| External Balcony Balustrades<br>Frosted glass balustrade                                            | Glass                                       | TBC                      | Frosted                                                                     |                                      | GL2  | А       |  |
| Hough Road Carparking -<br>Aluminium Batten screening                                               | verically accented alumium<br>blade screens | TBC                      | Powder coated Black                                                         |                                      | MW3  | А       |  |