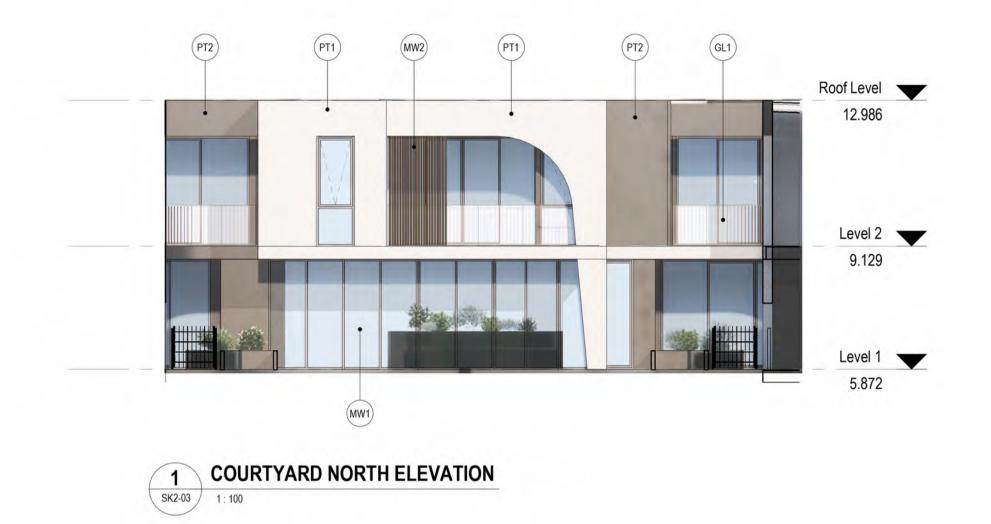

| Revision:                                                                                           | A                                           |                          |                                                                             | a or new items nignlighted in yellow |      |         |  |
|-----------------------------------------------------------------------------------------------------|---------------------------------------------|--------------------------|-----------------------------------------------------------------------------|--------------------------------------|------|---------|--|
| EXTERIOR FINISHES GENERALLY                                                                         |                                             |                          |                                                                             |                                      |      |         |  |
| LOCATION & APPLICATION                                                                              | PRODUCT TYPE                                | SUPPLIER/DISTRIB<br>UTOR | COLOUR & FINISH                                                             | IMAGES                               | CODE | REV No. |  |
|                                                                                                     |                                             | T                        |                                                                             |                                      |      |         |  |
| Entry Wall to residential lobby -<br>Vertical Split face                                            | Vertico Split Face                          | GB Masonry               | Pewter -<br>https://australmasonry.com.au/wa/pr<br>oduct/vertico-split-face |                                      | BL1  | А       |  |
| Ground level planters -<br>Horizontally applied split face                                          | Vertico Split Face                          | GB Masonry               | Nickel -<br>https://australmasonry.com.au/wa/pr<br>oduct/vertico-split-face |                                      | BL2  | А       |  |
| Window Shroud/ Aluminium Details/Door<br>& Window Frames                                            | Anodised Aluminium                          | ТВС                      | Black                                                                       |                                      | MW1  | А       |  |
| Balcony Sliding Screen -<br>Timber looking Aluminium blade screens<br>combination fixed and sliding | Aluminium Screens                           | ТВС                      | Vertical Accented Aluminium Timber look blade sliding and fixed screens     |                                      | MW2  | А       |  |
| External Façade Walls - Render with waterproof texture coat applied                                 | Render (Painted)                            | TBC                      | Bright White                                                                |                                      | PT1  | А       |  |
| Roof Fascia                                                                                         | Painted Finish                              | ТВС                      | Black                                                                       |                                      | PT2  | A       |  |
| Ground level ramps and terrace floor -<br>Exposed Aggregate                                         | Exposed Concrete Agg                        | TBC                      | Pepper and Pewter                                                           |                                      | CO1  | А       |  |
| External Balcony Balustrades<br>clear glass balustrade                                              | Glass                                       | ТВС                      | Transparent                                                                 |                                      | GL1  | А       |  |
| External Balcony Balustrades<br>Frosted glass balustrade                                            | Glass                                       | TBC                      | Frosted                                                                     |                                      | GL2  | А       |  |
| Hough Road Carparking -<br>Aluminium Batten screening                                               | verically accented alumium<br>blade screens | TBC                      | Powder coated Black                                                         |                                      | MW3  | А       |  |