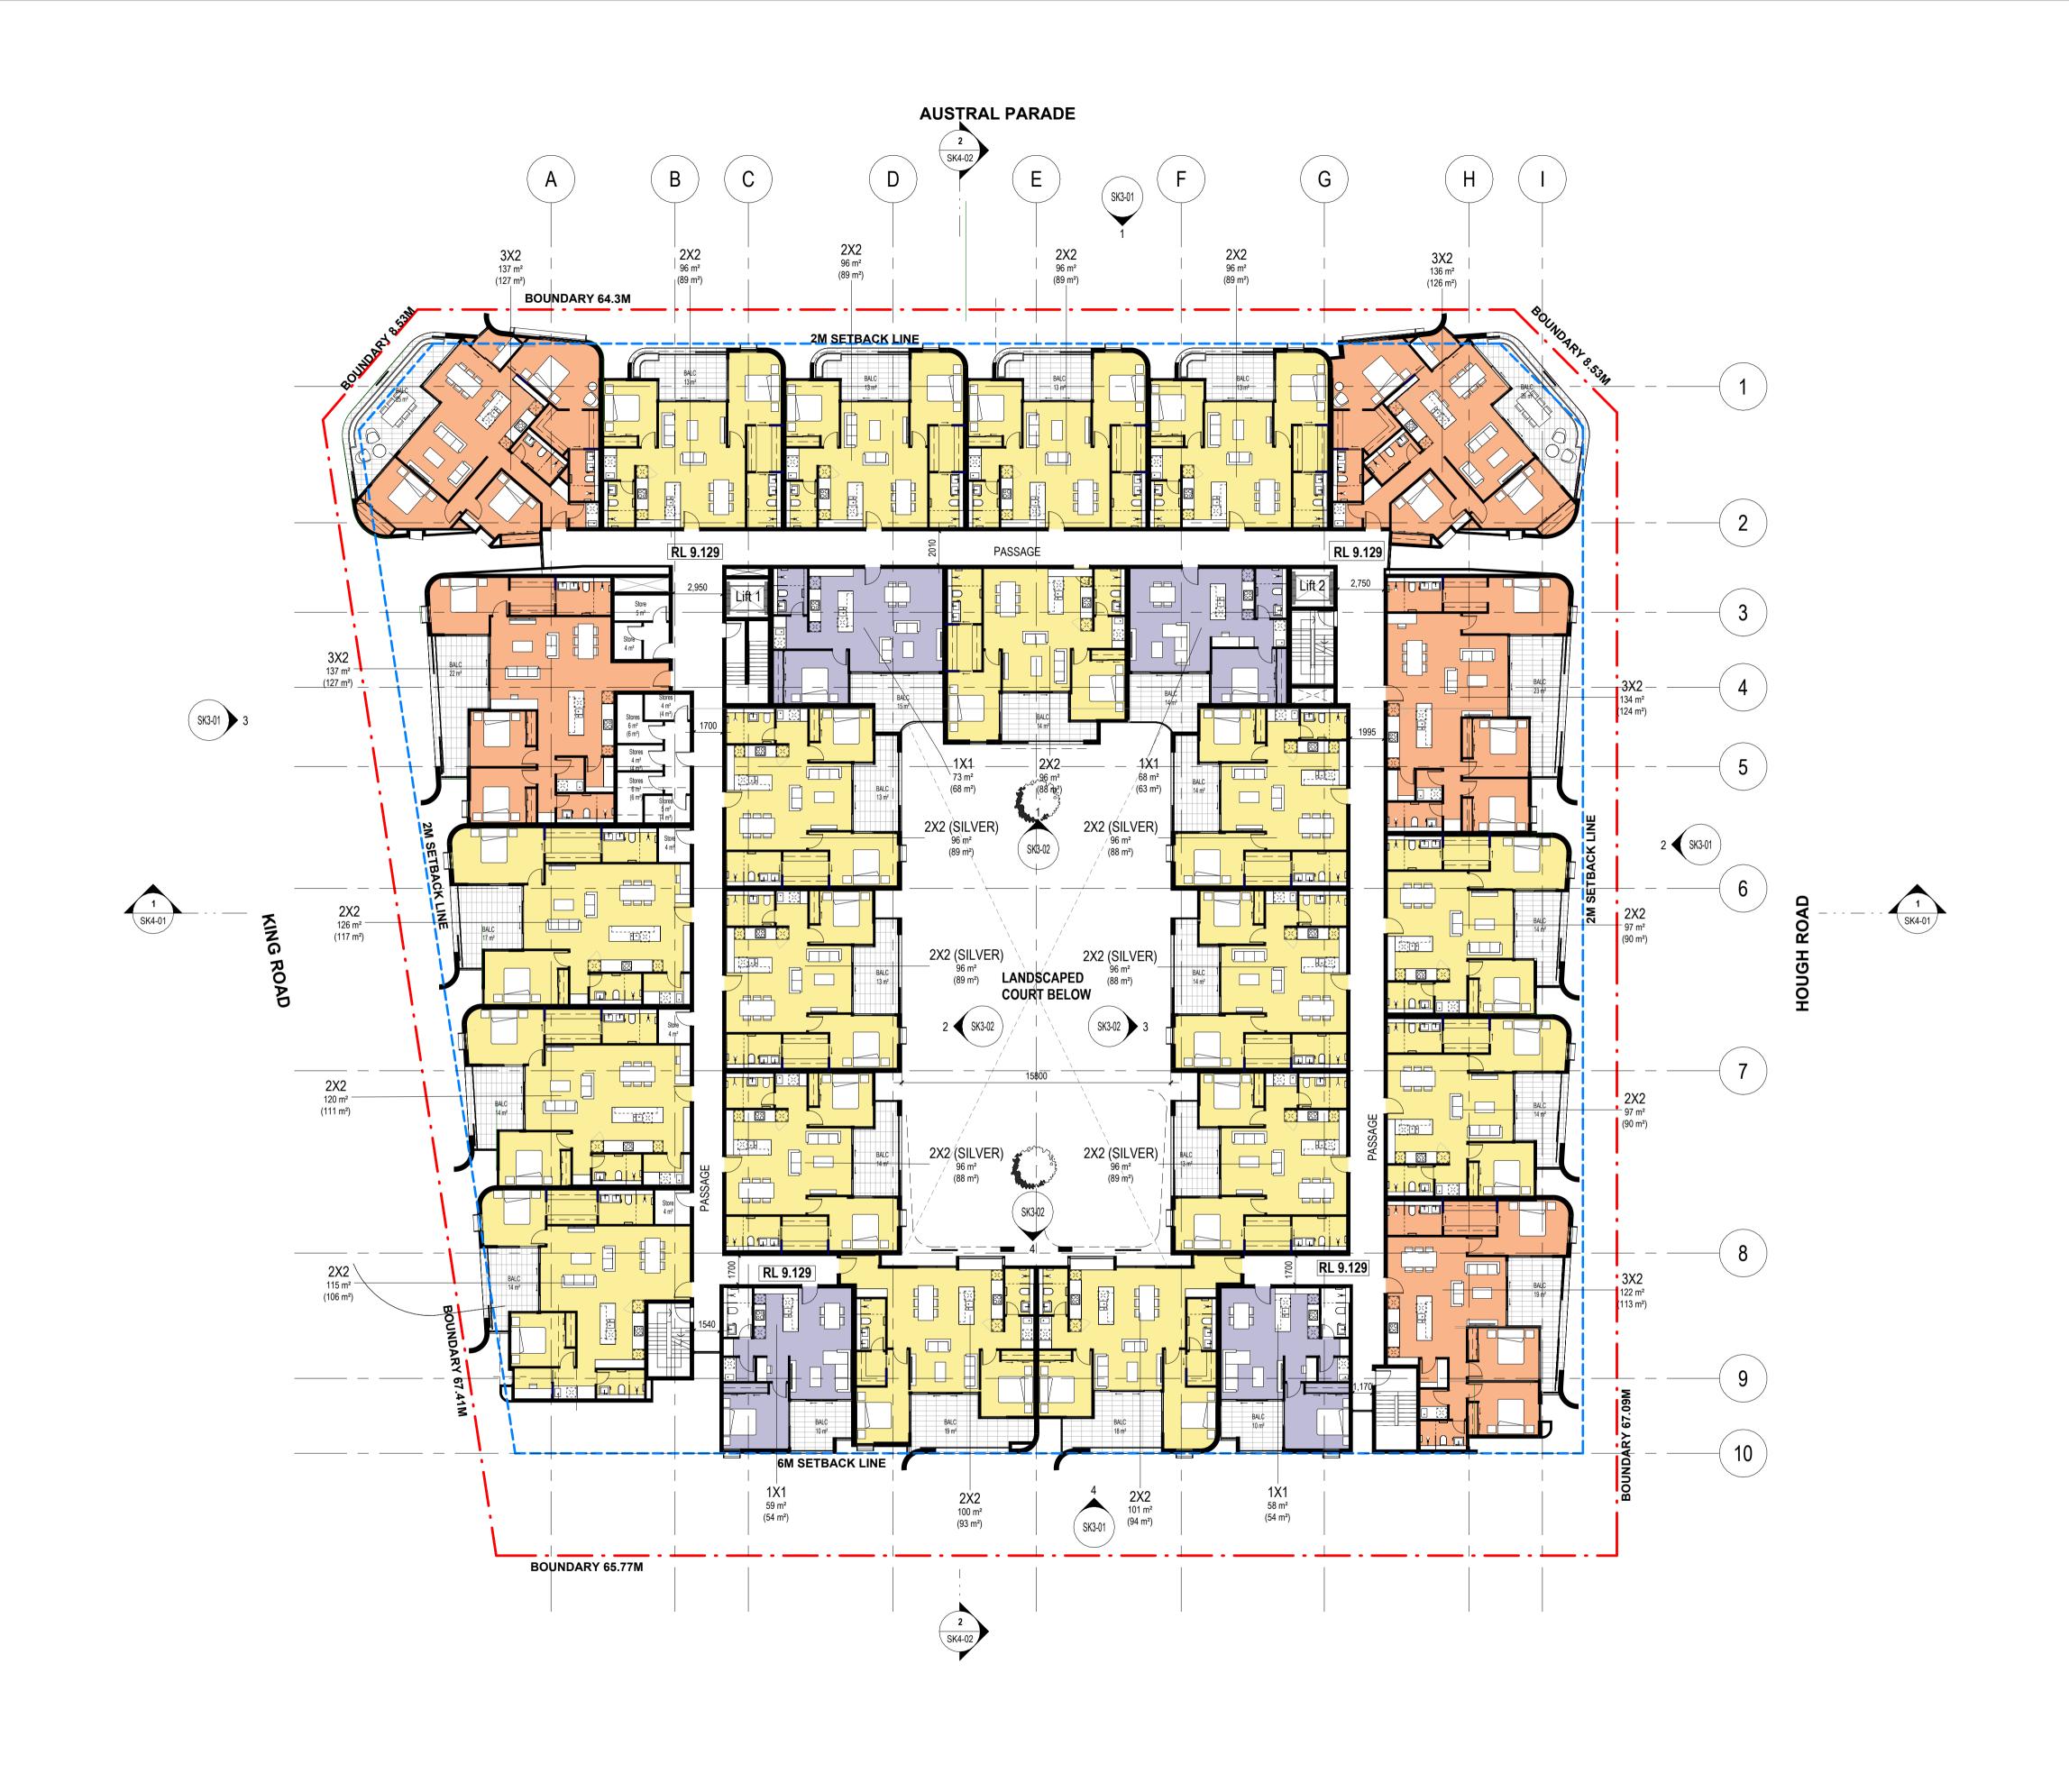

SK2-01

ISSUED BY CHECKED

# **AUSTRAL PARADE** LOUNGE / DINING AMENITIES 105 m² (97 m²) BOUNDARY 64.3M 3X2 136 m² (126 m²) 2X2 95 m<sup>2</sup> (88 m<sup>2</sup>) 2 RL 5<sub>18</sub>732<sub>SAGE</sub> 2X2 (SILVER) 96 m² (89 m²) KING ROAD LANDSCAPED COURT REFER SK2-LA02 TH UPPER 134 m² (124 m²) 2X2 (SILVER) 96 m² 2X2 96 m<sup>2</sup> (88 m<sup>2</sup>) RL 5.872 $\left( \begin{array}{c} \mathbf{8} \end{array} \right)$ TH UPPER 119 m² (110 m²) ( 10 )**6M SETBACK LINE** 1X1 58 m<sup>2</sup> (54 m<sup>2</sup>) 2X2 102 m<sup>2</sup> (95 m<sup>2</sup>) 2X2 101 m<sup>2</sup> (93 m<sup>2</sup>) 59 m² (54 m²) SK3-01 BOUNDARY 65.77M

1:200 (A1)

ISSUED BY CHECKED

LESCHENAULT QUAYS REDEVELOPMENT