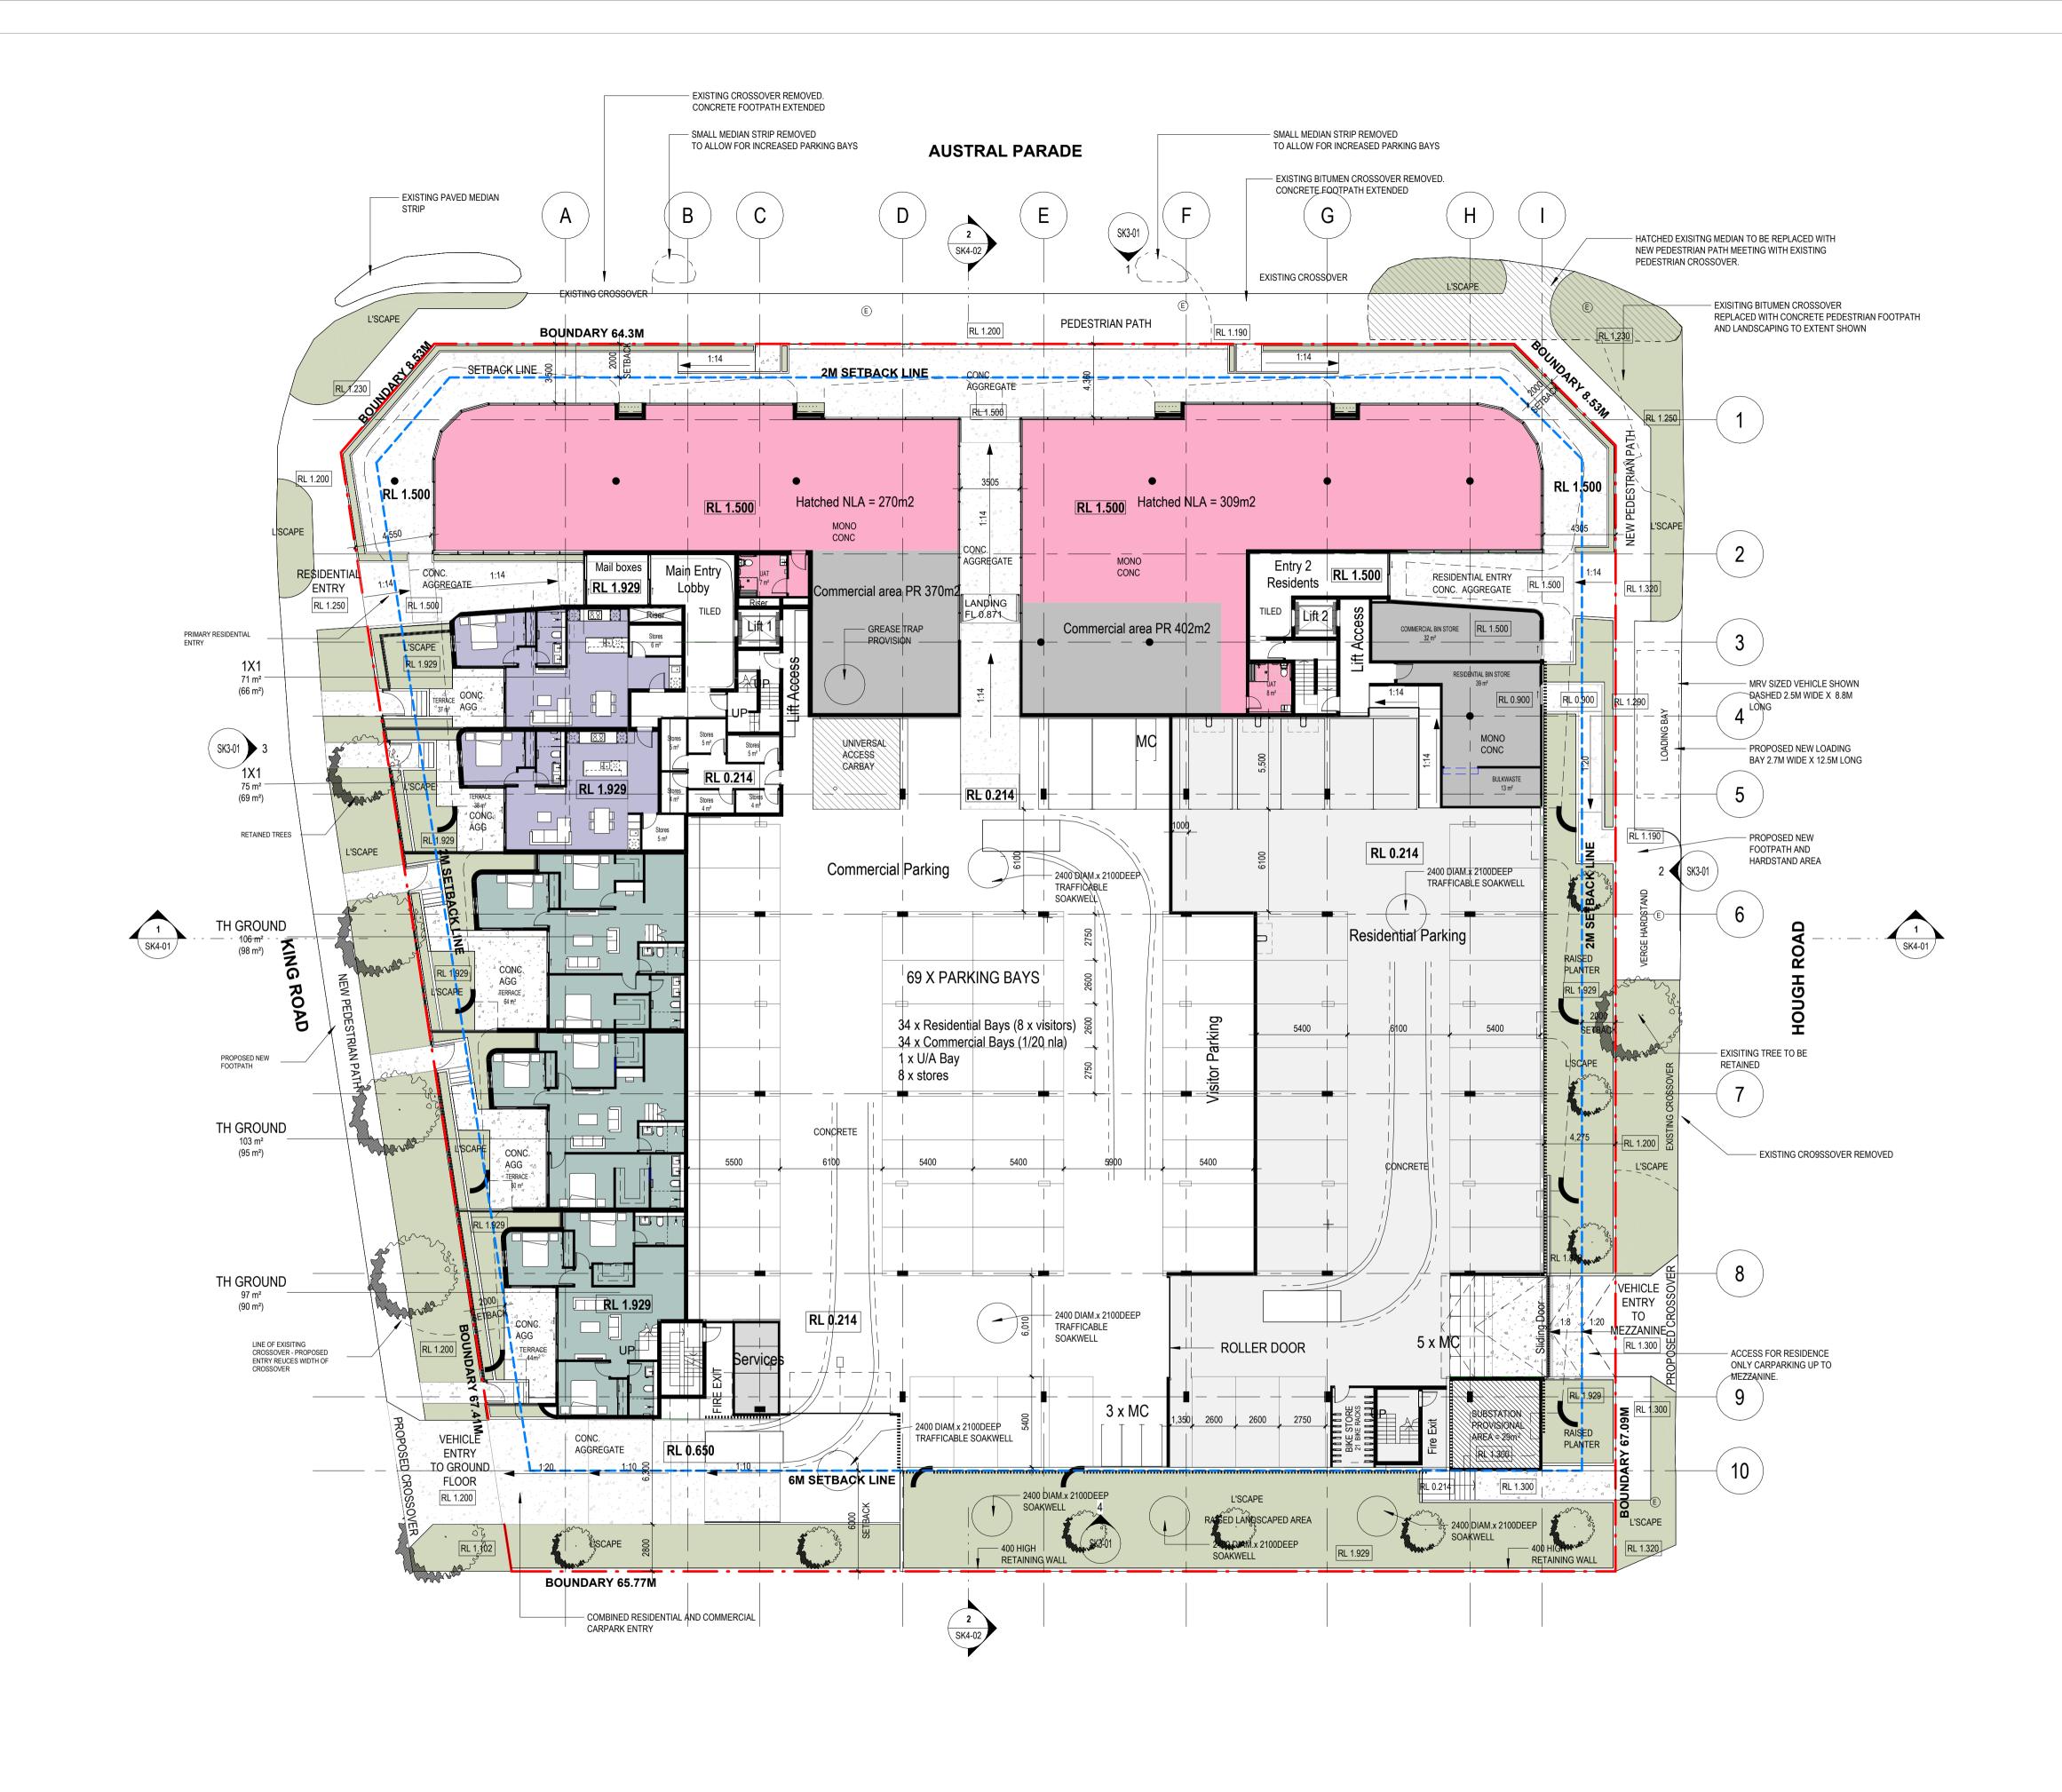

|  |  |  |  |
| SK1-01                   | COVERPAGE            |  |  |  |  |
| SK1-02                   | SITE PLAN            |  |  |  |  |
| SK2-01                   | GROUND FLOOR PLAN    |  |  |  |  |
| SK2-03                   | LEVEL 1 FLOOR PLAN   |  |  |  |  |
| SK2-04                   | LEVEL 2 FLOOR PLAN   |  |  |  |  |
| SK2-05                   | ROOF PLAN            |  |  |  |  |
| SK2-LA01                 | LANDSCAPE PLAN - GF  |  |  |  |  |
| SK2-LA02                 | LANDSCAPE PLAN - L1  |  |  |  |  |
| SK3-01                   | EXTERNAL ELEVATIONS  |  |  |  |  |
| SK3-02                   | COURTYARD ELEVATIONS |  |  |  |  |
| SK4-01                   | SECTION 1            |  |  |  |  |
| SK1-02                   | SECTION 2            |  |  |  |  |





SK2-01



ISSUED BY CHECKED

# **AUSTRAL PARADE** LOUNGE / DINING AMENITIES 105 m² (97 m²) BOUNDARY 64.3M 3X2 136 m² (126 m²) 2X2 95 m<sup>2</sup> (88 m<sup>2</sup>) 2 RL 5<sub>18</sub>732<sub>SAGE</sub> 2X2 (SILVER) 96 m² (89 m²) KING ROAD LANDSCAPED COURT REFER SK2-LA02 TH UPPER 134 m² (124 m²) 2X2 (SILVER) 96 m² 2X2 96 m<sup>2</sup> (88 m<sup>2</sup>) RL 5.872 $\left( \begin{array}{c} \mathbf{8} \end{array} \right)$ TH UPPER 119 m² (110 m²) ( 10 )**6M SETBACK LINE** 1X1 58 m<sup>2</sup> (54 m<sup>2</sup>) 2X2 102 m<sup>2</sup> (95 m<sup>2</sup>) 2X2 101 m<sup>2</sup> (93 m<sup>2</sup>) 59 m² (54 m²) SK3-01 BOUNDARY 65.77M



1:200 (A1)

ISSUED BY CHECKED





LESCHENAULT QUAYS REDEVELOPMENT



## **LANDSCAPE LEGEND:**

#### NOTE:

TO BE READ IN CONJUNCTION WITH DESIGN REPORT. REFER TO