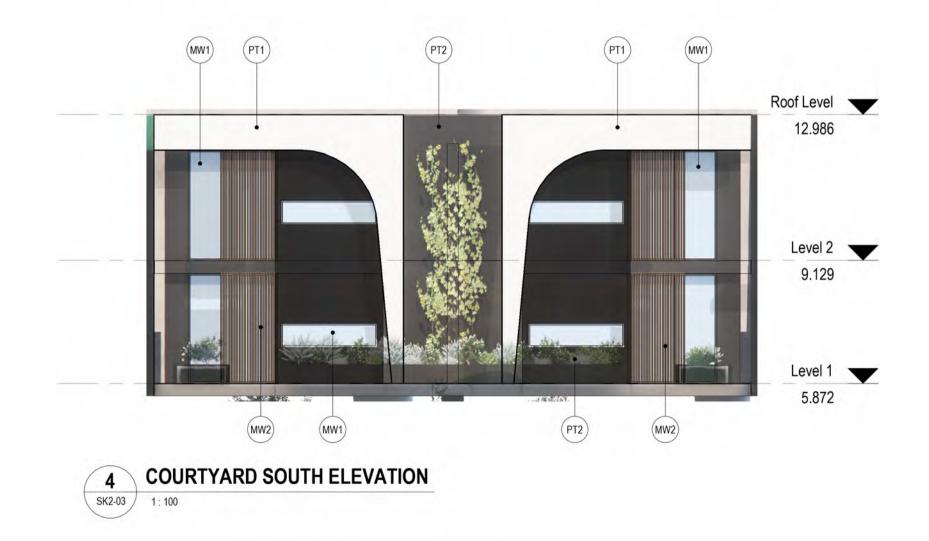

| Revision:                                                                                           | A                                           |                          |                                                                             | a or new items nignlighted in yellow |      |         |  |
|-----------------------------------------------------------------------------------------------------|---------------------------------------------|--------------------------|-----------------------------------------------------------------------------|--------------------------------------|------|---------|--|
| EXTERIOR FINISHES GENERALLY                                                                         |                                             |                          |                                                                             |                                      |      |         |  |
| LOCATION & APPLICATION                                                                              | PRODUCT TYPE                                | SUPPLIER/DISTRIB<br>UTOR | COLOUR & FINISH                                                             | IMAGES                               | CODE | REV No. |  |
|                                                                                                     |                                             | T                        |                                                                             |                                      |      |         |  |
| Entry Wall to residential lobby -<br>Vertical Split face                                            | Vertico Split Face                          | GB Masonry               | Pewter -<br>https://australmasonry.com.au/wa/pr<br>oduct/vertico-split-face |                                      | BL1  | А       |  |
| Ground level planters -<br>Horizontally applied split face                                          | Vertico Split Face                          | GB Masonry               | Nickel -<br>https://australmasonry.com.au/wa/pr<br>oduct/vertico-split-face |                                      | BL2  | А       |  |
| Window Shroud/ Aluminium Details/Door<br>& Window Frames                                            | Anodised Aluminium                          | ТВС                      | Black                                                                       |                                      | MW1  | А       |  |
| Balcony Sliding Screen -<br>Timber looking Aluminium blade screens<br>combination fixed and sliding | Aluminium Screens                           | ТВС                      | Vertical Accented Aluminium Timber look blade sliding and fixed screens     |                                      | MW2  | А       |  |
| External Façade Walls - Render with waterproof texture coat applied                                 | Render (Painted)                            | TBC                      | Bright White                                                                |                                      | PT1  | А       |  |
| Roof Fascia                                                                                         | Painted Finish                              | ТВС                      | Black                                                                       |                                      | PT2  | A       |  |
| Ground level ramps and terrace floor -<br>Exposed Aggregate                                         | Exposed Concrete Agg                        | TBC                      | Pepper and Pewter                                                           |                                      | CO1  | А       |  |
| External Balcony Balustrades<br>clear glass balustrade                                              | Glass                                       | ТВС                      | Transparent                                                                 |                                      | GL1  | А       |  |
| External Balcony Balustrades<br>Frosted glass balustrade                                            | Glass                                       | TBC                      | Frosted                                                                     |                                      | GL2  | А       |  |
| Hough Road Carparking -<br>Aluminium Batten screening                                               | verically accented alumium<br>blade screens | TBC                      | Powder coated Black                                                         |                                      | MW3  | А       |  |