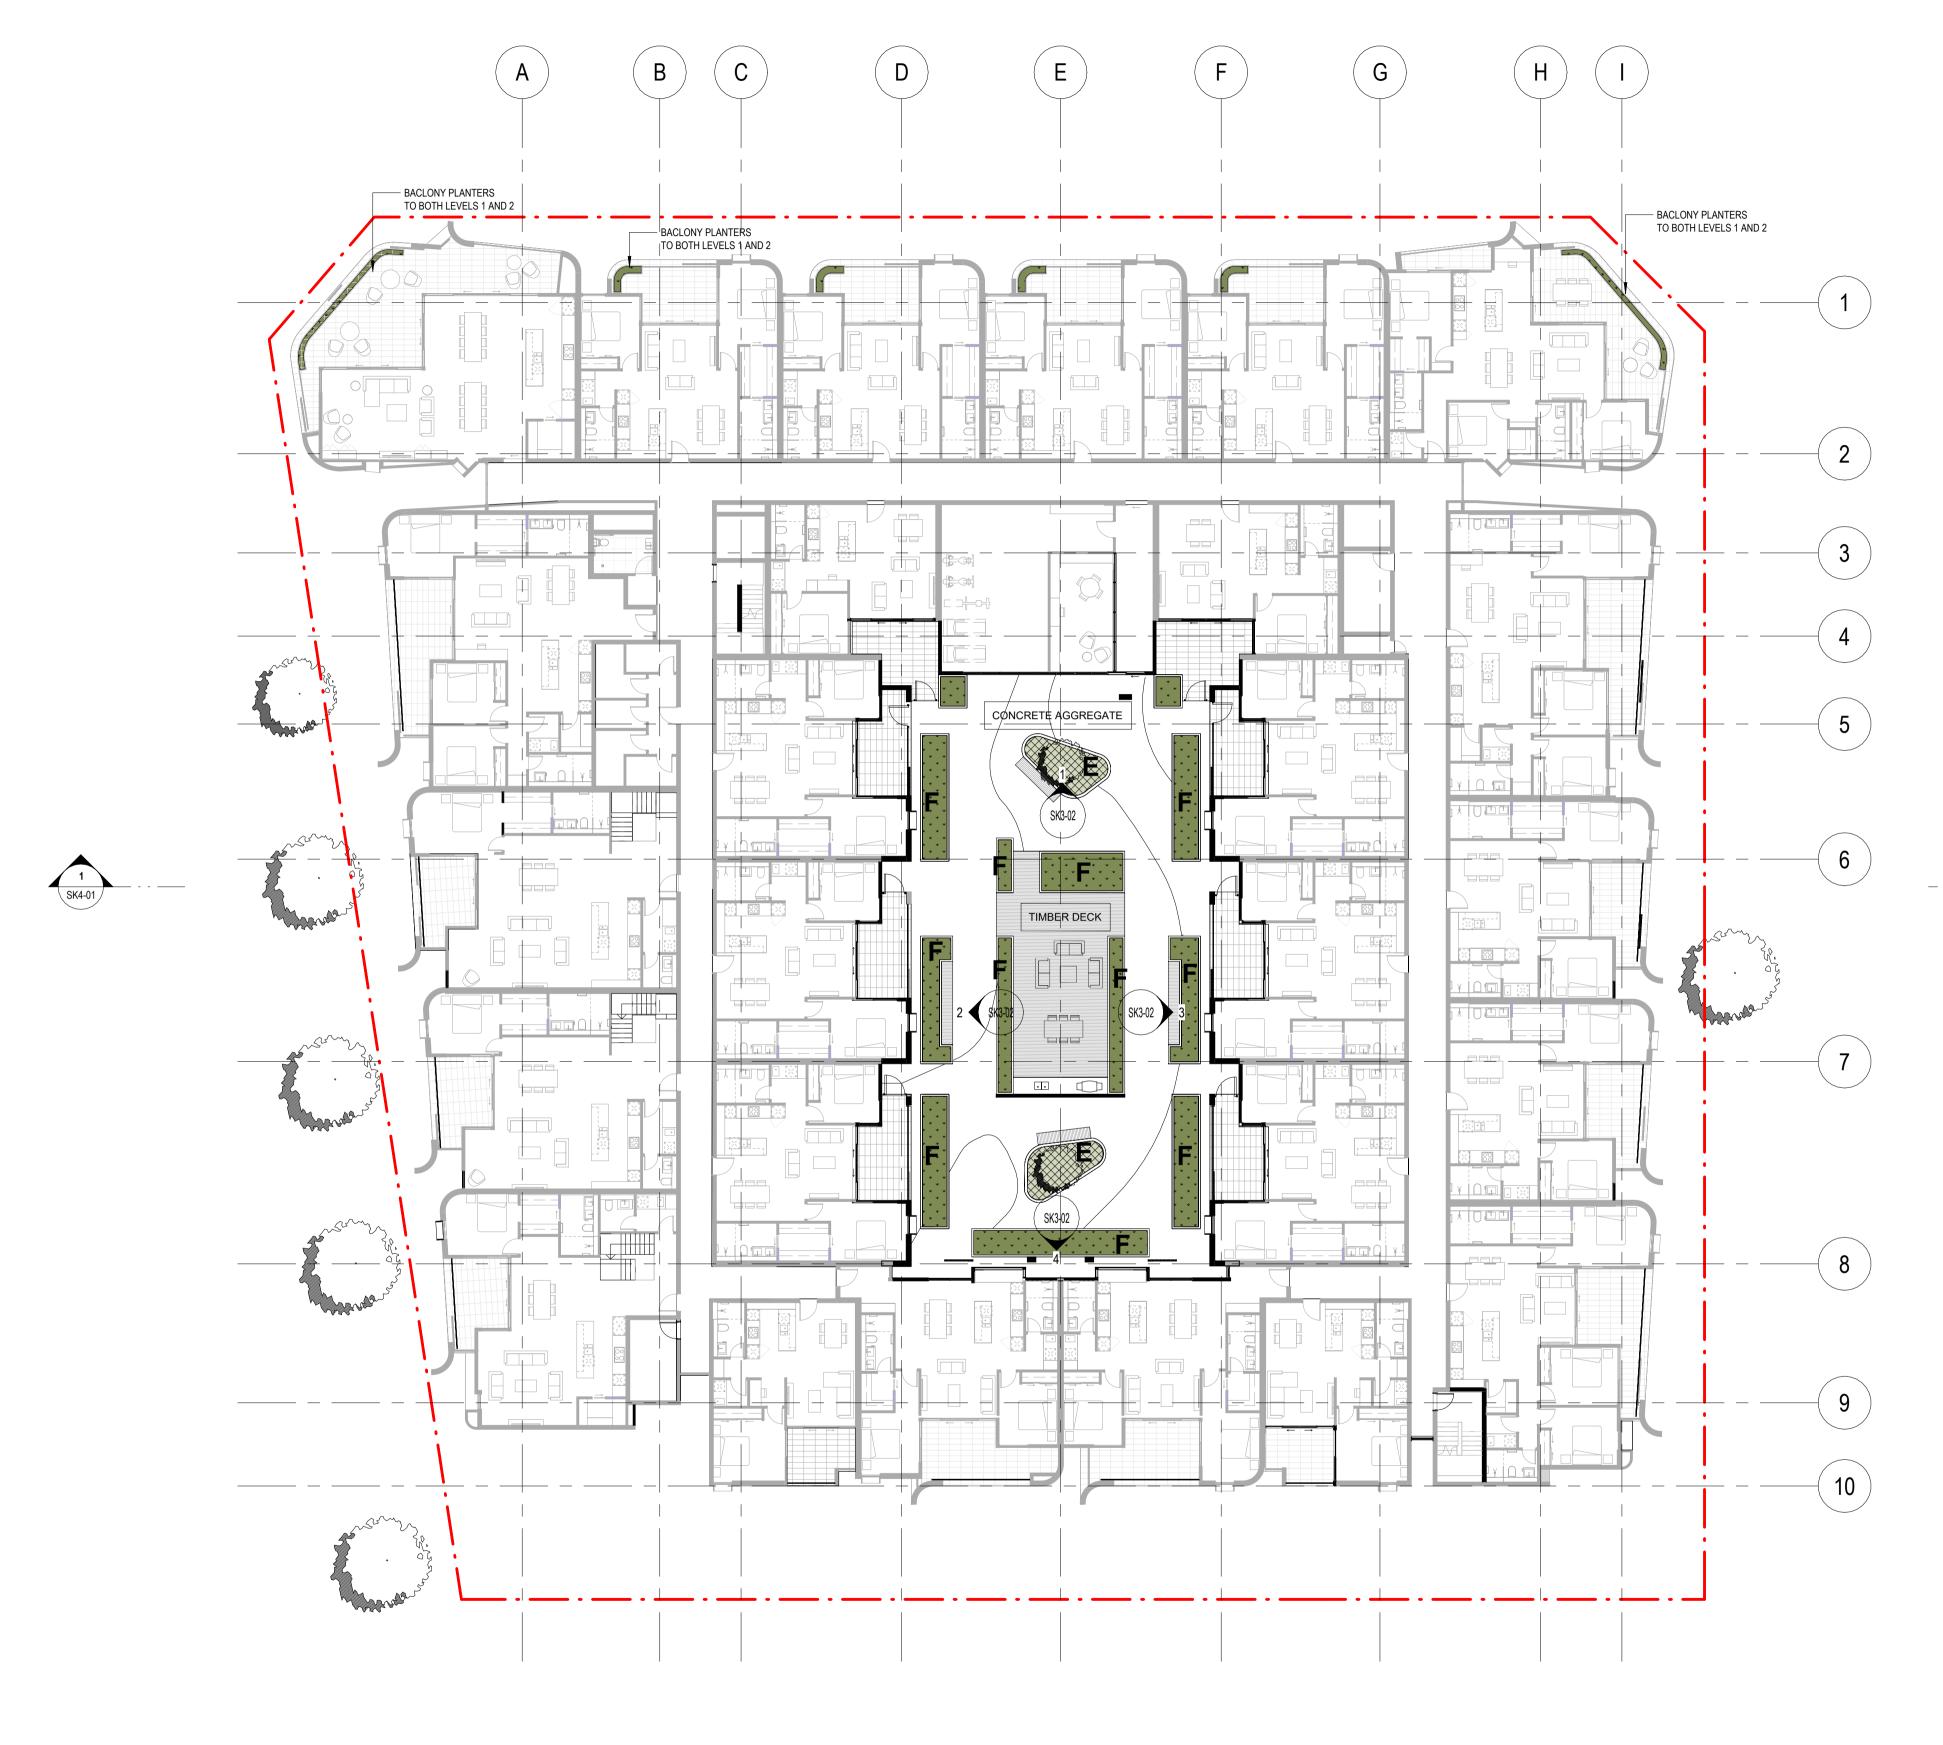

| DRAWING LIST             |                      |  |  |  |  |
|--------------------------|----------------------|--|--|--|--|
| DRAWING No. DRAWING NAME |                      |  |  |  |  |
|                          |                      |  |  |  |  |
| SK1-01                   | COVERPAGE            |  |  |  |  |
| SK1-02                   | SITE PLAN            |  |  |  |  |
| SK2-01                   | GROUND FLOOR PLAN    |  |  |  |  |
| SK2-03                   | LEVEL 1 FLOOR PLAN   |  |  |  |  |
| SK2-04                   | LEVEL 2 FLOOR PLAN   |  |  |  |  |
| SK2-05                   | ROOF PLAN            |  |  |  |  |
| SK2-LA01                 | LANDSCAPE PLAN - GF  |  |  |  |  |
| SK2-LA02                 | LANDSCAPE PLAN - L1  |  |  |  |  |
| SK3-01                   | EXTERNAL ELEVATIONS  |  |  |  |  |
| SK3-02                   | COURTYARD ELEVATIONS |  |  |  |  |
| SK4-01                   | SECTION 1            |  |  |  |  |
| SK1-02                   | SECTION 2            |  |  |  |  |