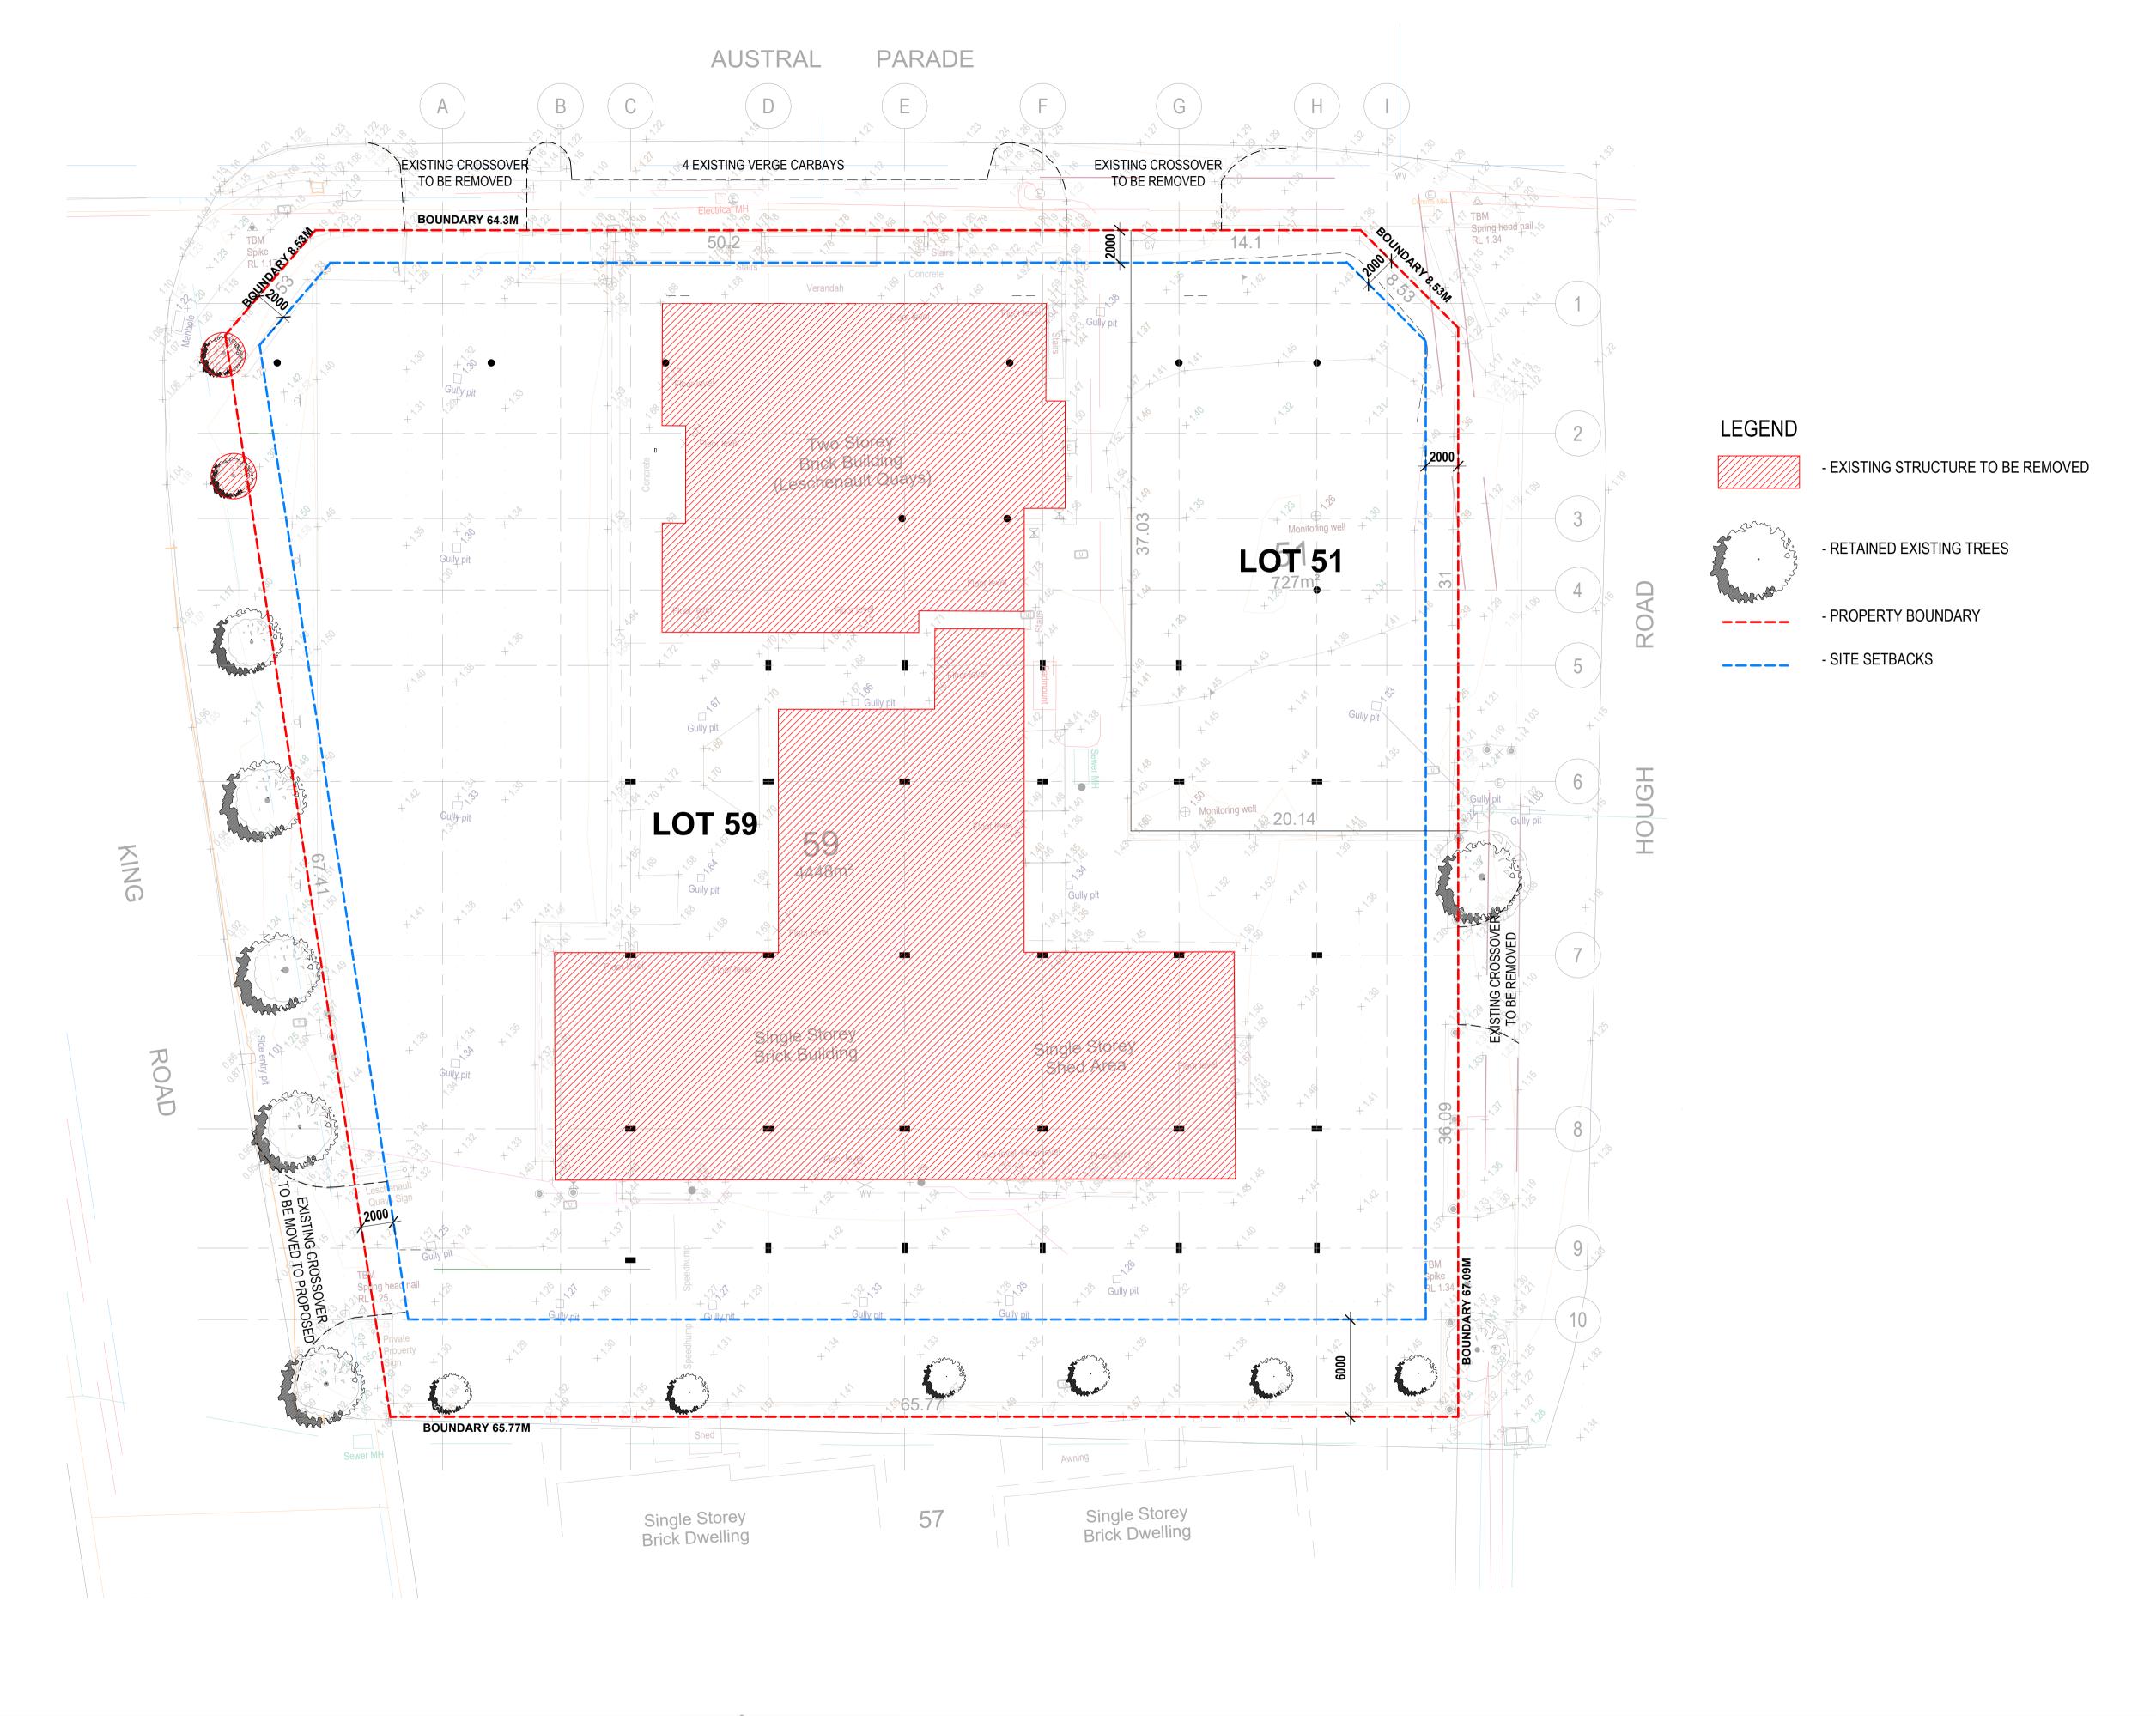

# **AUSTRAL PARADE** LOUNGE / DINING AMENITIES 105 m² (97 m²) BOUNDARY 64.3M 3X2 136 m² (126 m²) 2X2 95 m<sup>2</sup> (88 m<sup>2</sup>) 2 RL 5<sub>18</sub>732<sub>SAGE</sub> 2X2 (SILVER) 96 m² (89 m²) KING ROAD LANDSCAPED COURT REFER SK2-LA02 TH UPPER 134 m² (124 m²) 2X2 (SILVER) 96 m² 2X2 96 m<sup>2</sup> (88 m<sup>2</sup>) RL 5.872 $\left( \begin{array}{c} \mathbf{8} \end{array} \right)$ TH UPPER 119 m² (110 m²) ( 10 )**6M SETBACK LINE** 1X1 58 m<sup>2</sup> (54 m<sup>2</sup>) 2X2 102 m<sup>2</sup> (95 m<sup>2</sup>) 2X2 101 m<sup>2</sup> (93 m<sup>2</sup>) 59 m² (54 m²) SK3-01 BOUNDARY 65.77M