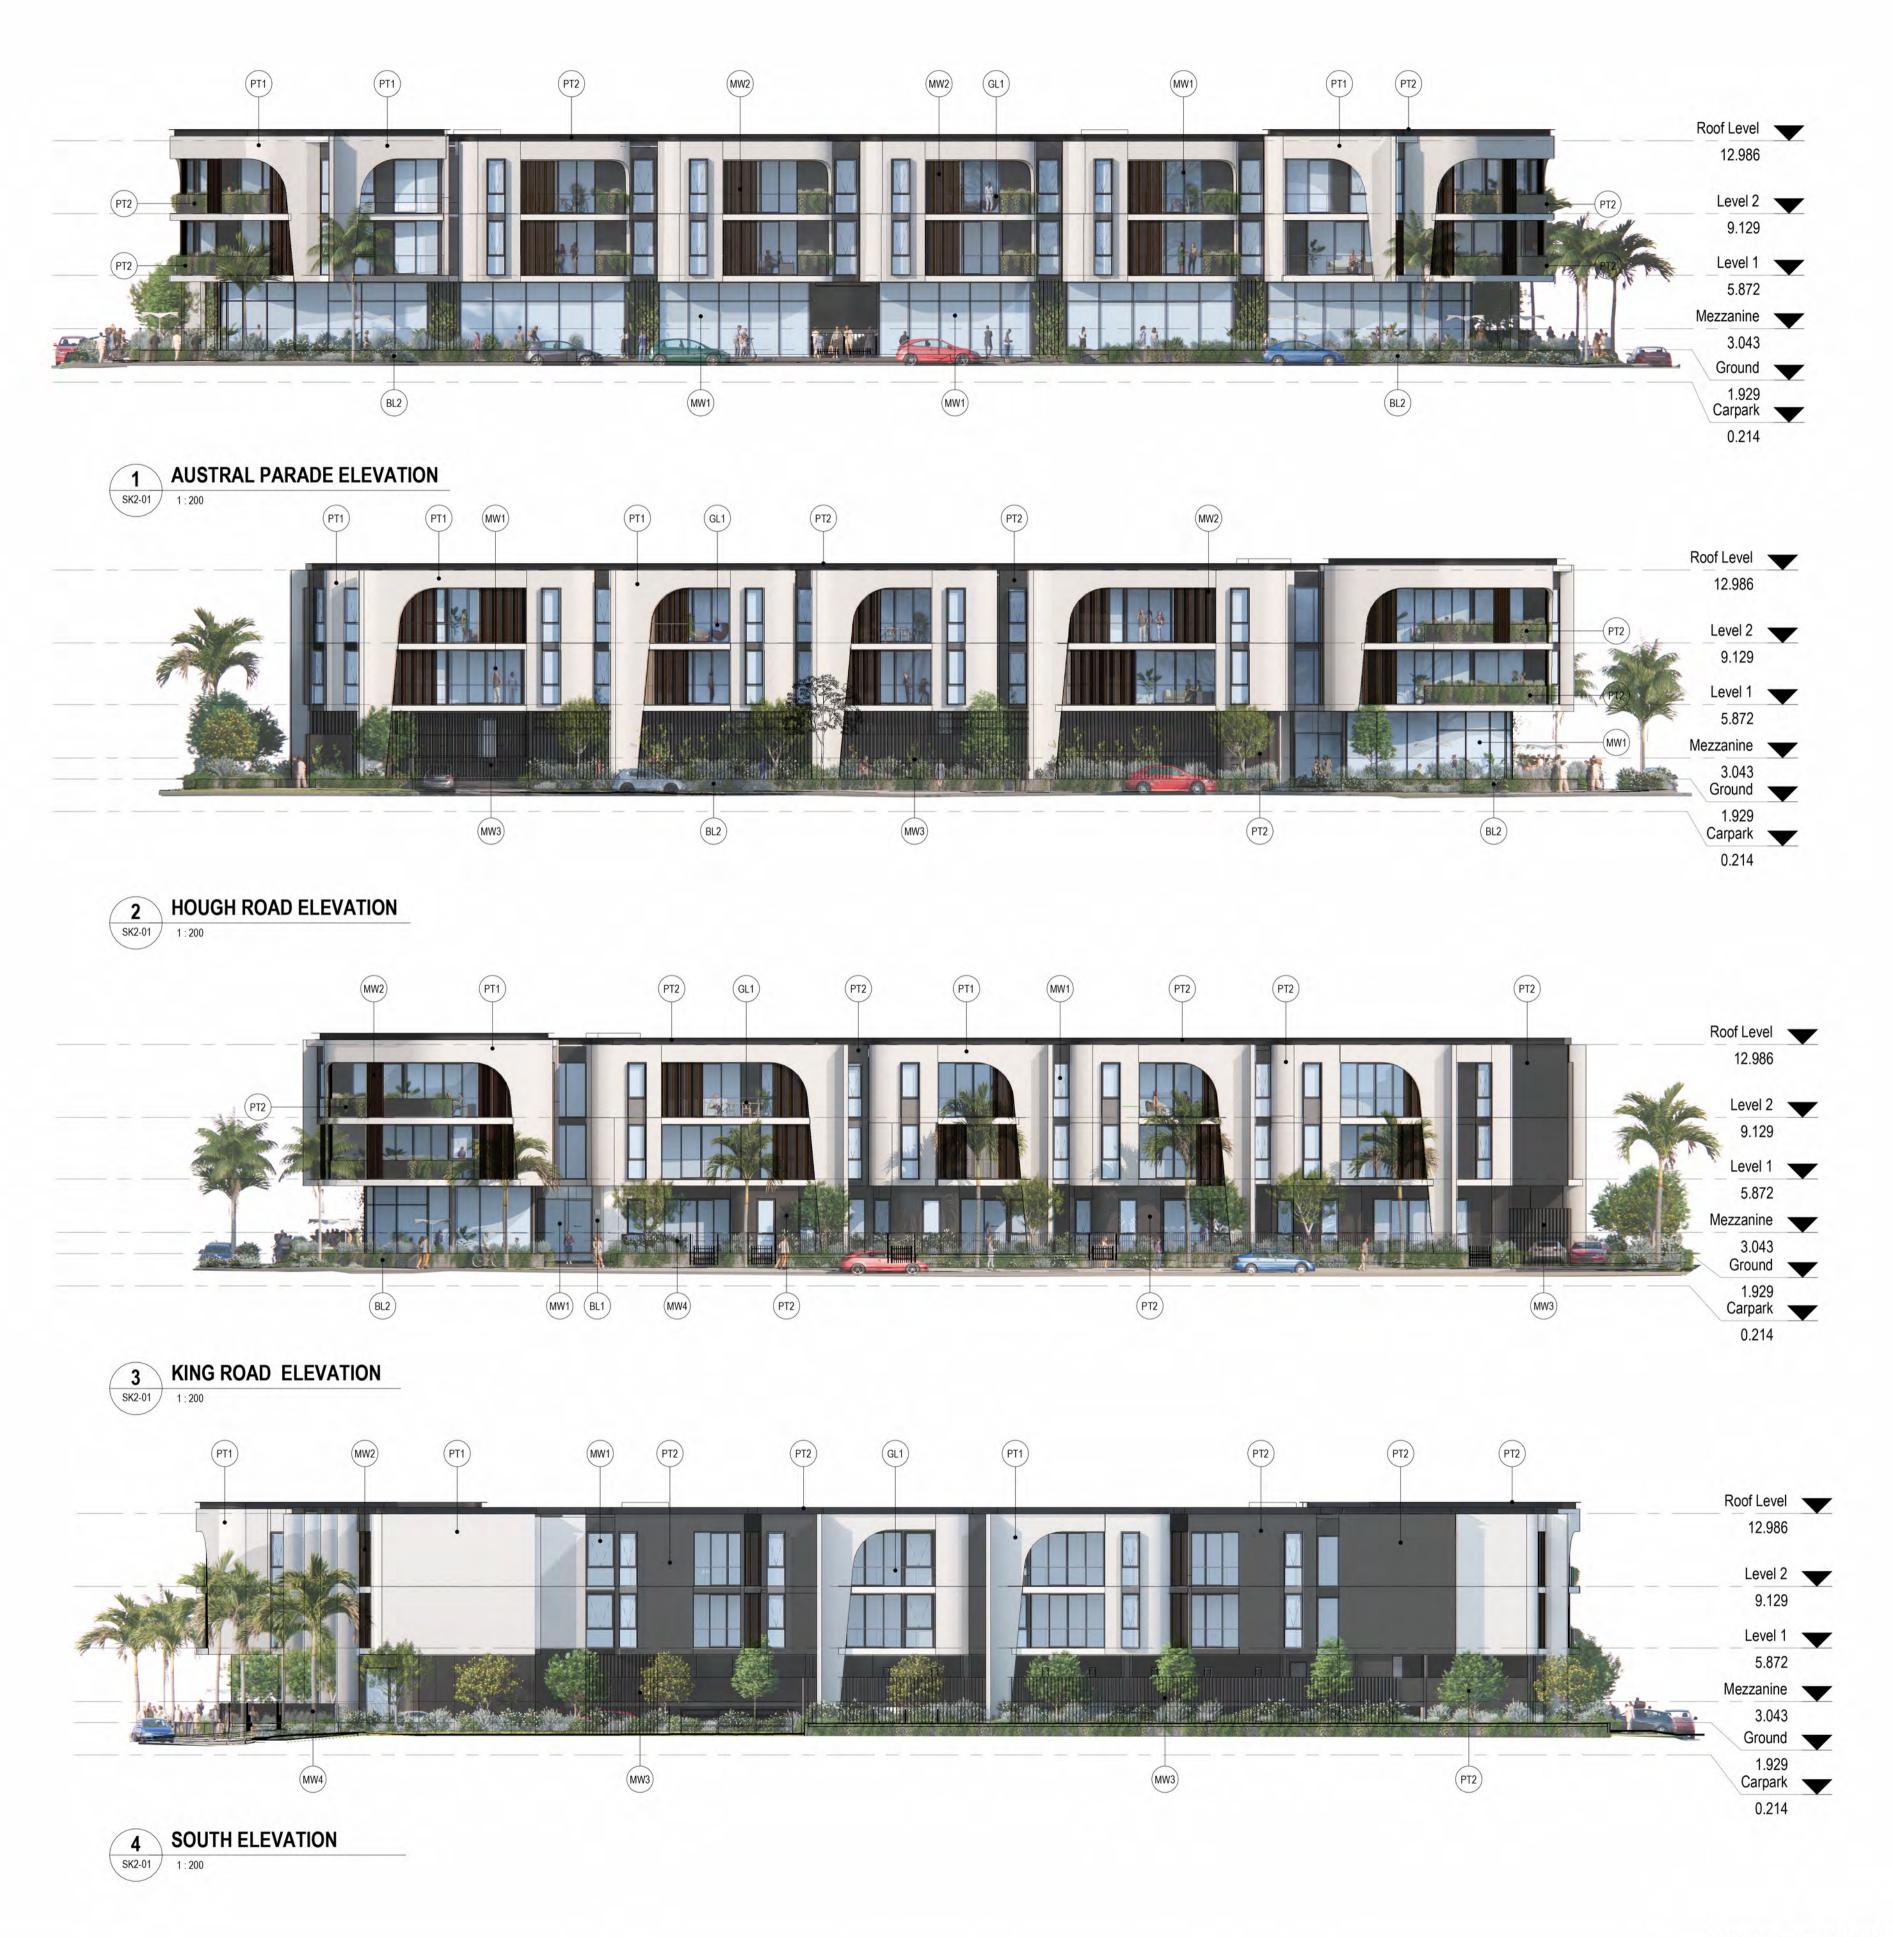

# **AUSTRAL PARADE** LOUNGE / DINING AMENITIES 105 m² (97 m²) BOUNDARY 64.3M 3X2 136 m² (126 m²) 2X2 95 m<sup>2</sup> (88 m<sup>2</sup>) 2 RL 5<sub>18</sub>732<sub>SAGE</sub> 2X2 (SILVER) 96 m² (89 m²) KING ROAD LANDSCAPED COURT REFER SK2-LA02 TH UPPER 134 m² (124 m²) 2X2 (SILVER) 96 m² 2X2 96 m<sup>2</sup> (88 m<sup>2</sup>) RL 5.872 $\left( \begin{array}{c} \mathbf{8} \end{array} \right)$ TH UPPER 119 m² (110 m²) ( 10 )**6M SETBACK LINE** 1X1 58 m<sup>2</sup> (54 m<sup>2</sup>) 2X2 102 m<sup>2</sup> (95 m<sup>2</sup>) 2X2 101 m<sup>2</sup> (93 m<sup>2</sup>) 59 m² (54 m²) SK3-01 BOUNDARY 65.77M

1:200 (A1)

ISSUED BY CHECKED

LESCHENAULT QUAYS REDEVELOPMENT