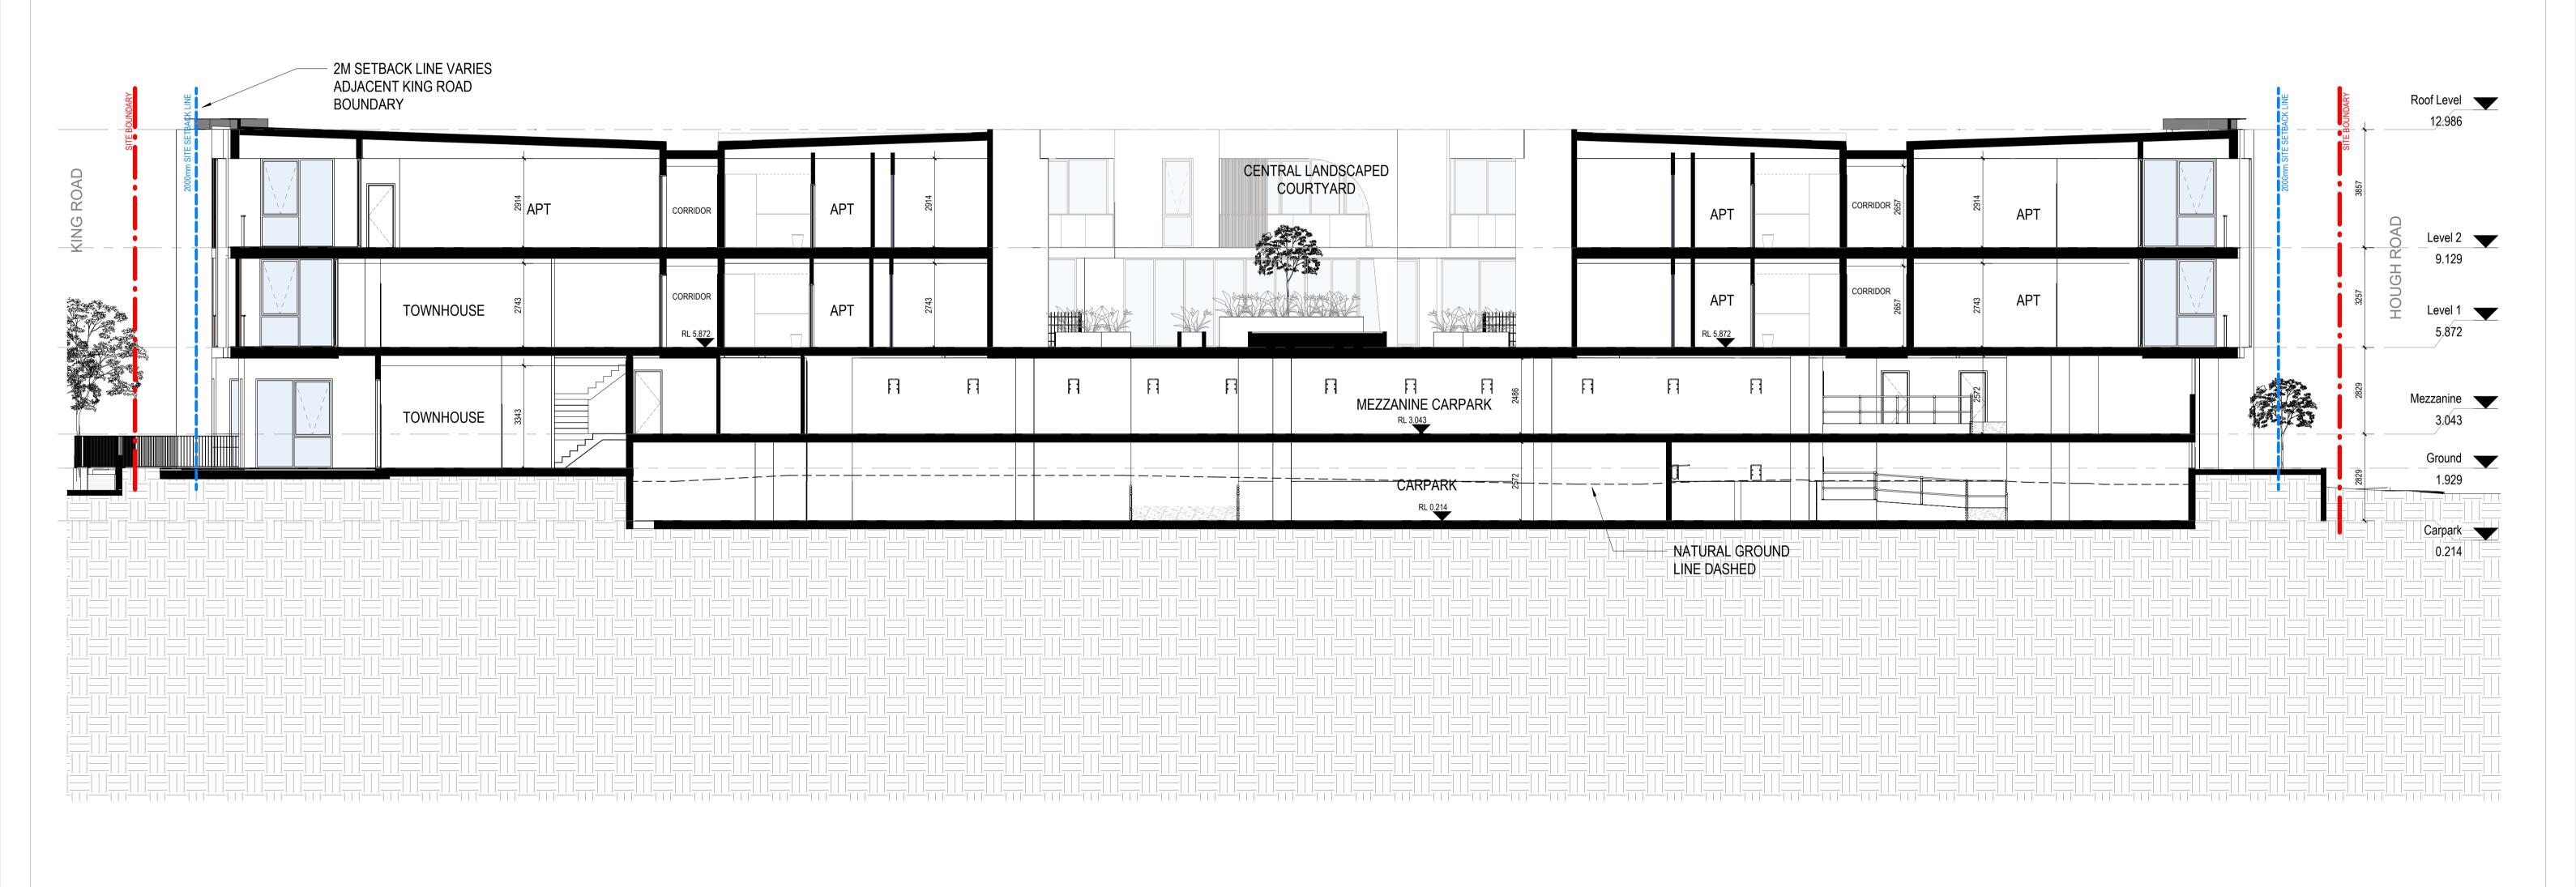

# **AUSTRAL PARADE** LOUNGE / DINING AMENITIES 105 m² (97 m²) BOUNDARY 64.3M 3X2 136 m² (126 m²) 2X2 95 m<sup>2</sup> (88 m<sup>2</sup>) 2 RL 5<sub>18</sub>732<sub>SAGE</sub> 2X2 (SILVER) 96 m² (89 m²) KING ROAD LANDSCAPED COURT REFER SK2-LA02 TH UPPER 134 m² (124 m²) 2X2 (SILVER) 96 m² 2X2 96 m<sup>2</sup> (88 m<sup>2</sup>) RL 5.872 $\left( \begin{array}{c} \mathbf{8} \end{array} \right)$ TH UPPER 119 m² (110 m²) ( 10 )**6M SETBACK LINE** 1X1 58 m<sup>2</sup> (54 m<sup>2</sup>) 2X2 102 m<sup>2</sup> (95 m<sup>2</sup>) 2X2 101 m<sup>2</sup> (93 m<sup>2</sup>) 59 m² (54 m²) SK3-01 BOUNDARY 65.77M