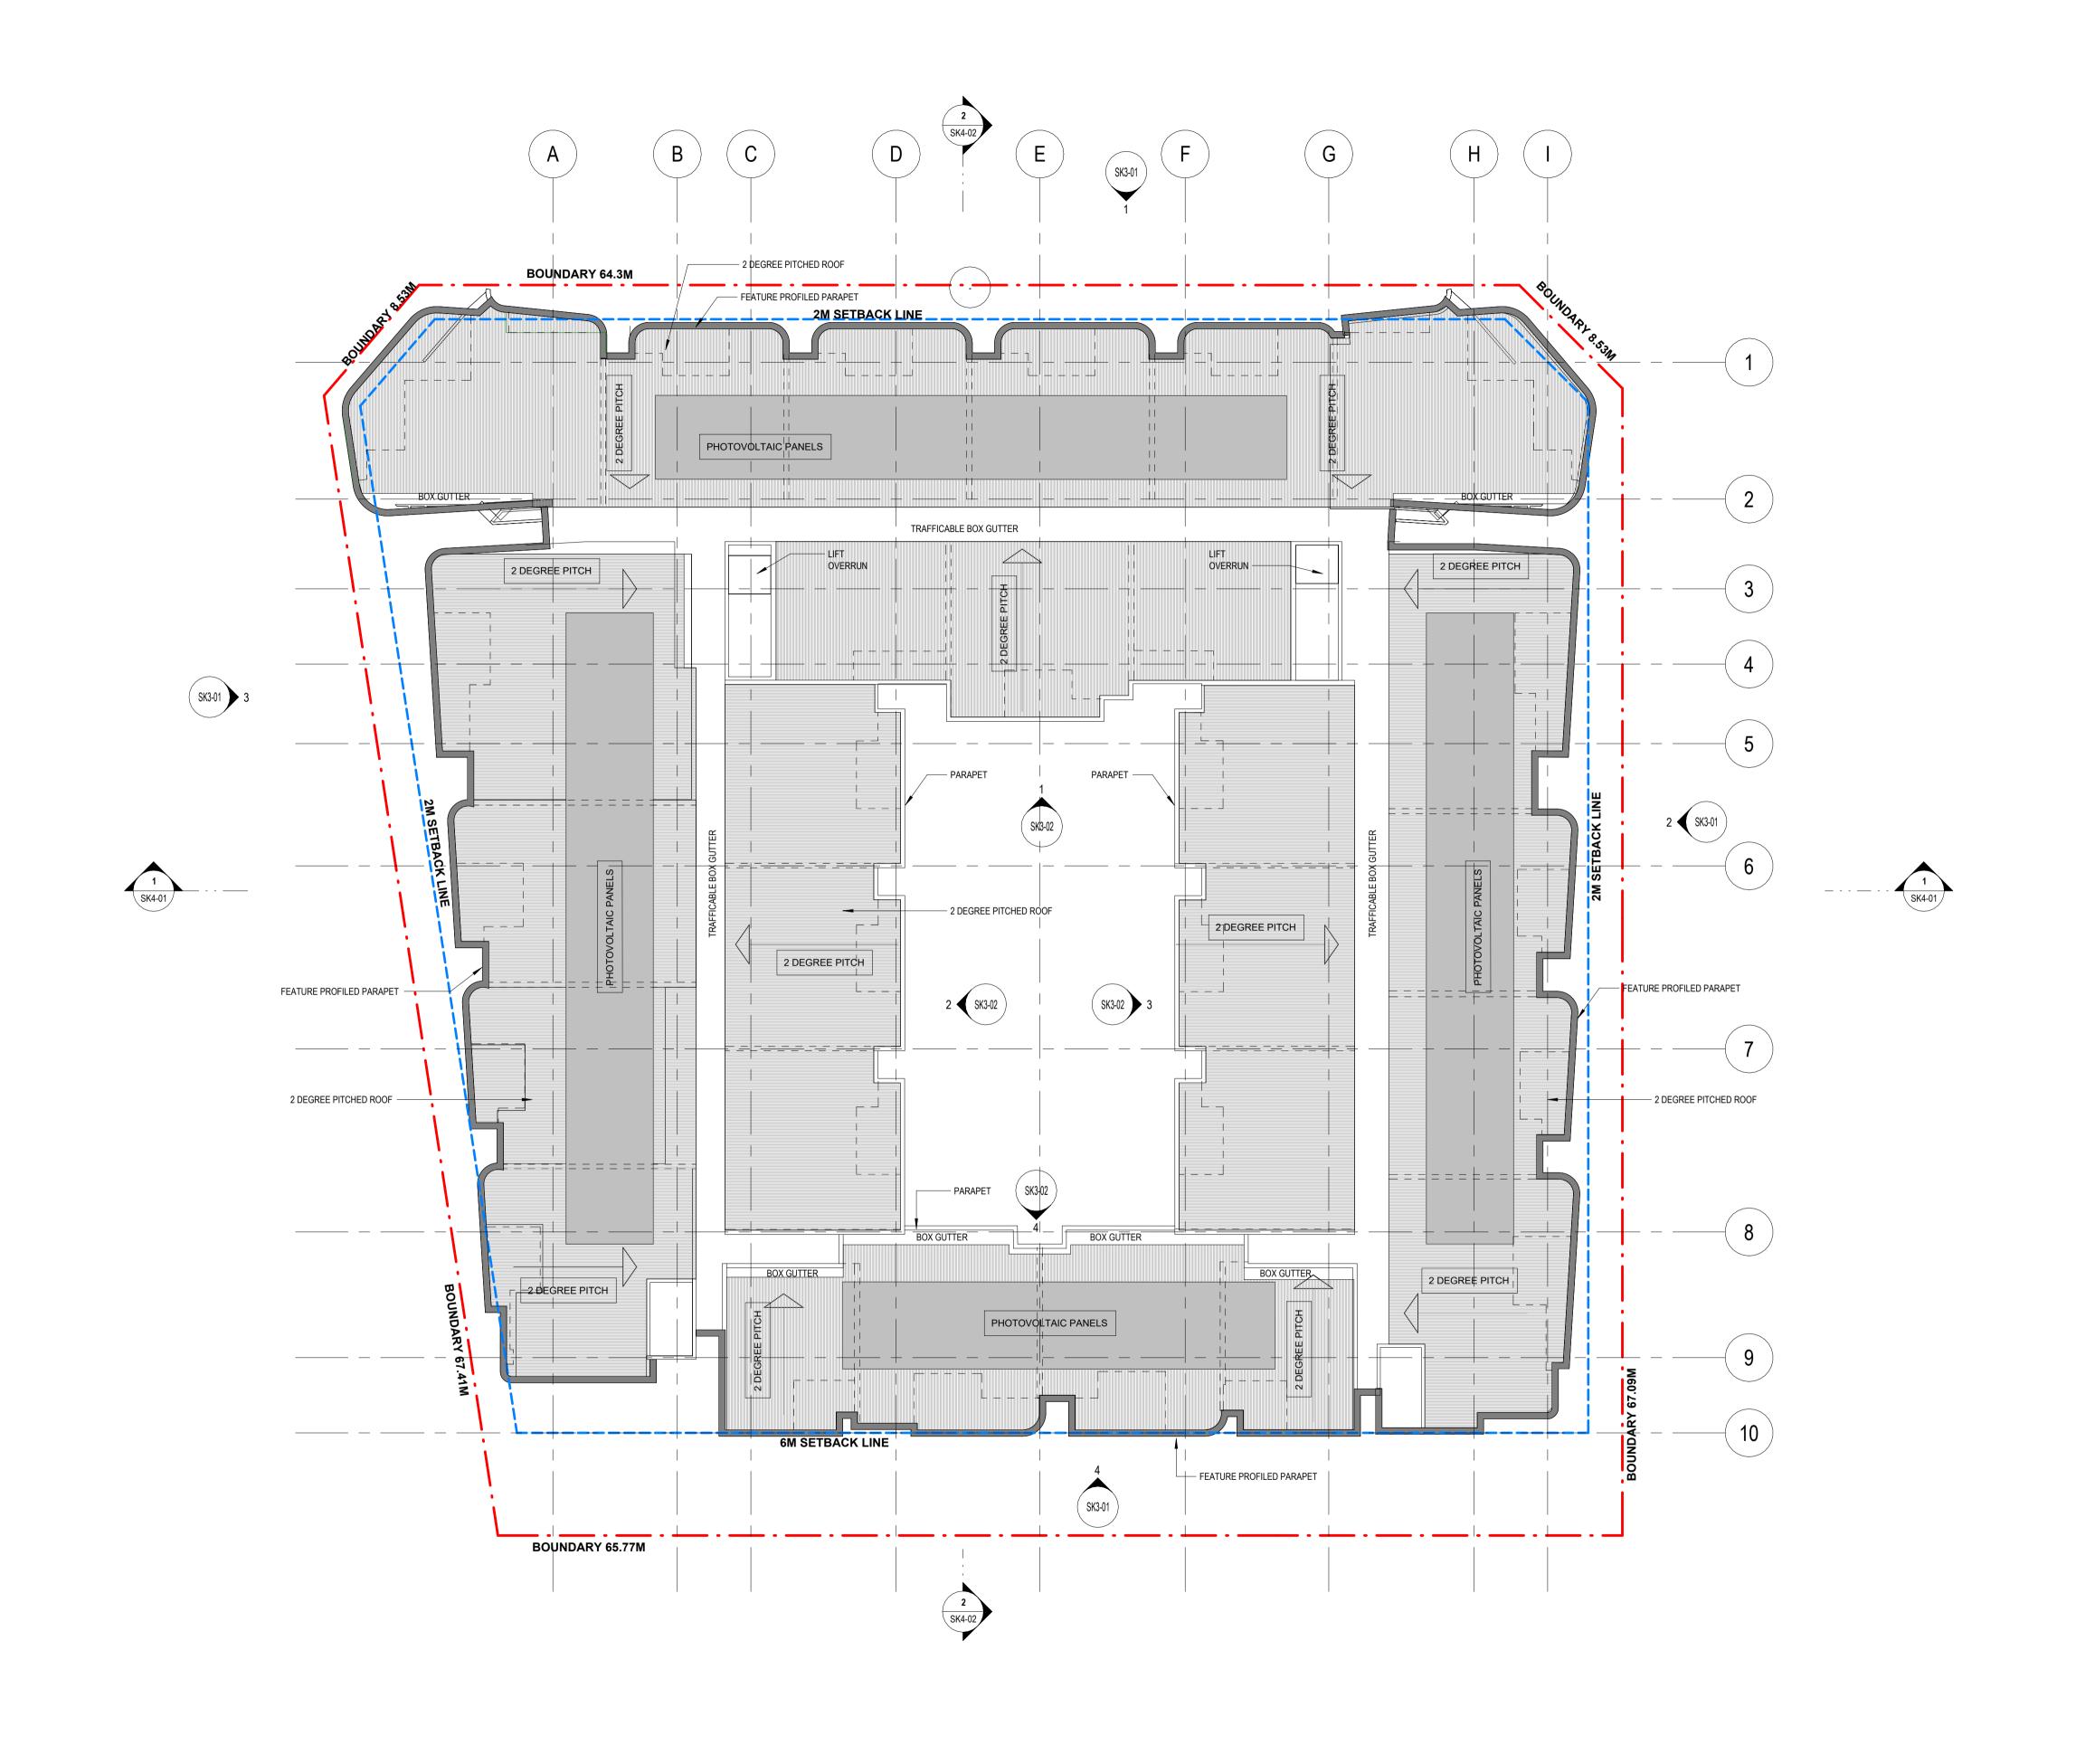

| DRAWING LIST             |                      |  |  |  |  |
|--------------------------|----------------------|--|--|--|--|
| DRAWING No. DRAWING NAME |                      |  |  |  |  |
|                          |                      |  |  |  |  |
| SK1-01                   | COVERPAGE            |  |  |  |  |
| SK1-02                   | SITE PLAN            |  |  |  |  |
| SK2-01                   | GROUND FLOOR PLAN    |  |  |  |  |
| SK2-03                   | LEVEL 1 FLOOR PLAN   |  |  |  |  |
| SK2-04                   | LEVEL 2 FLOOR PLAN   |  |  |  |  |
| SK2-05                   | ROOF PLAN            |  |  |  |  |
| SK2-LA01                 | LANDSCAPE PLAN - GF  |  |  |  |  |
| SK2-LA02                 | LANDSCAPE PLAN - L1  |  |  |  |  |
| SK3-01                   | EXTERNAL ELEVATIONS  |  |  |  |  |
| SK3-02                   | COURTYARD ELEVATIONS |  |  |  |  |
| SK4-01                   | SECTION 1            |  |  |  |  |
| SK1-02                   | SECTION 2            |  |  |  |  |