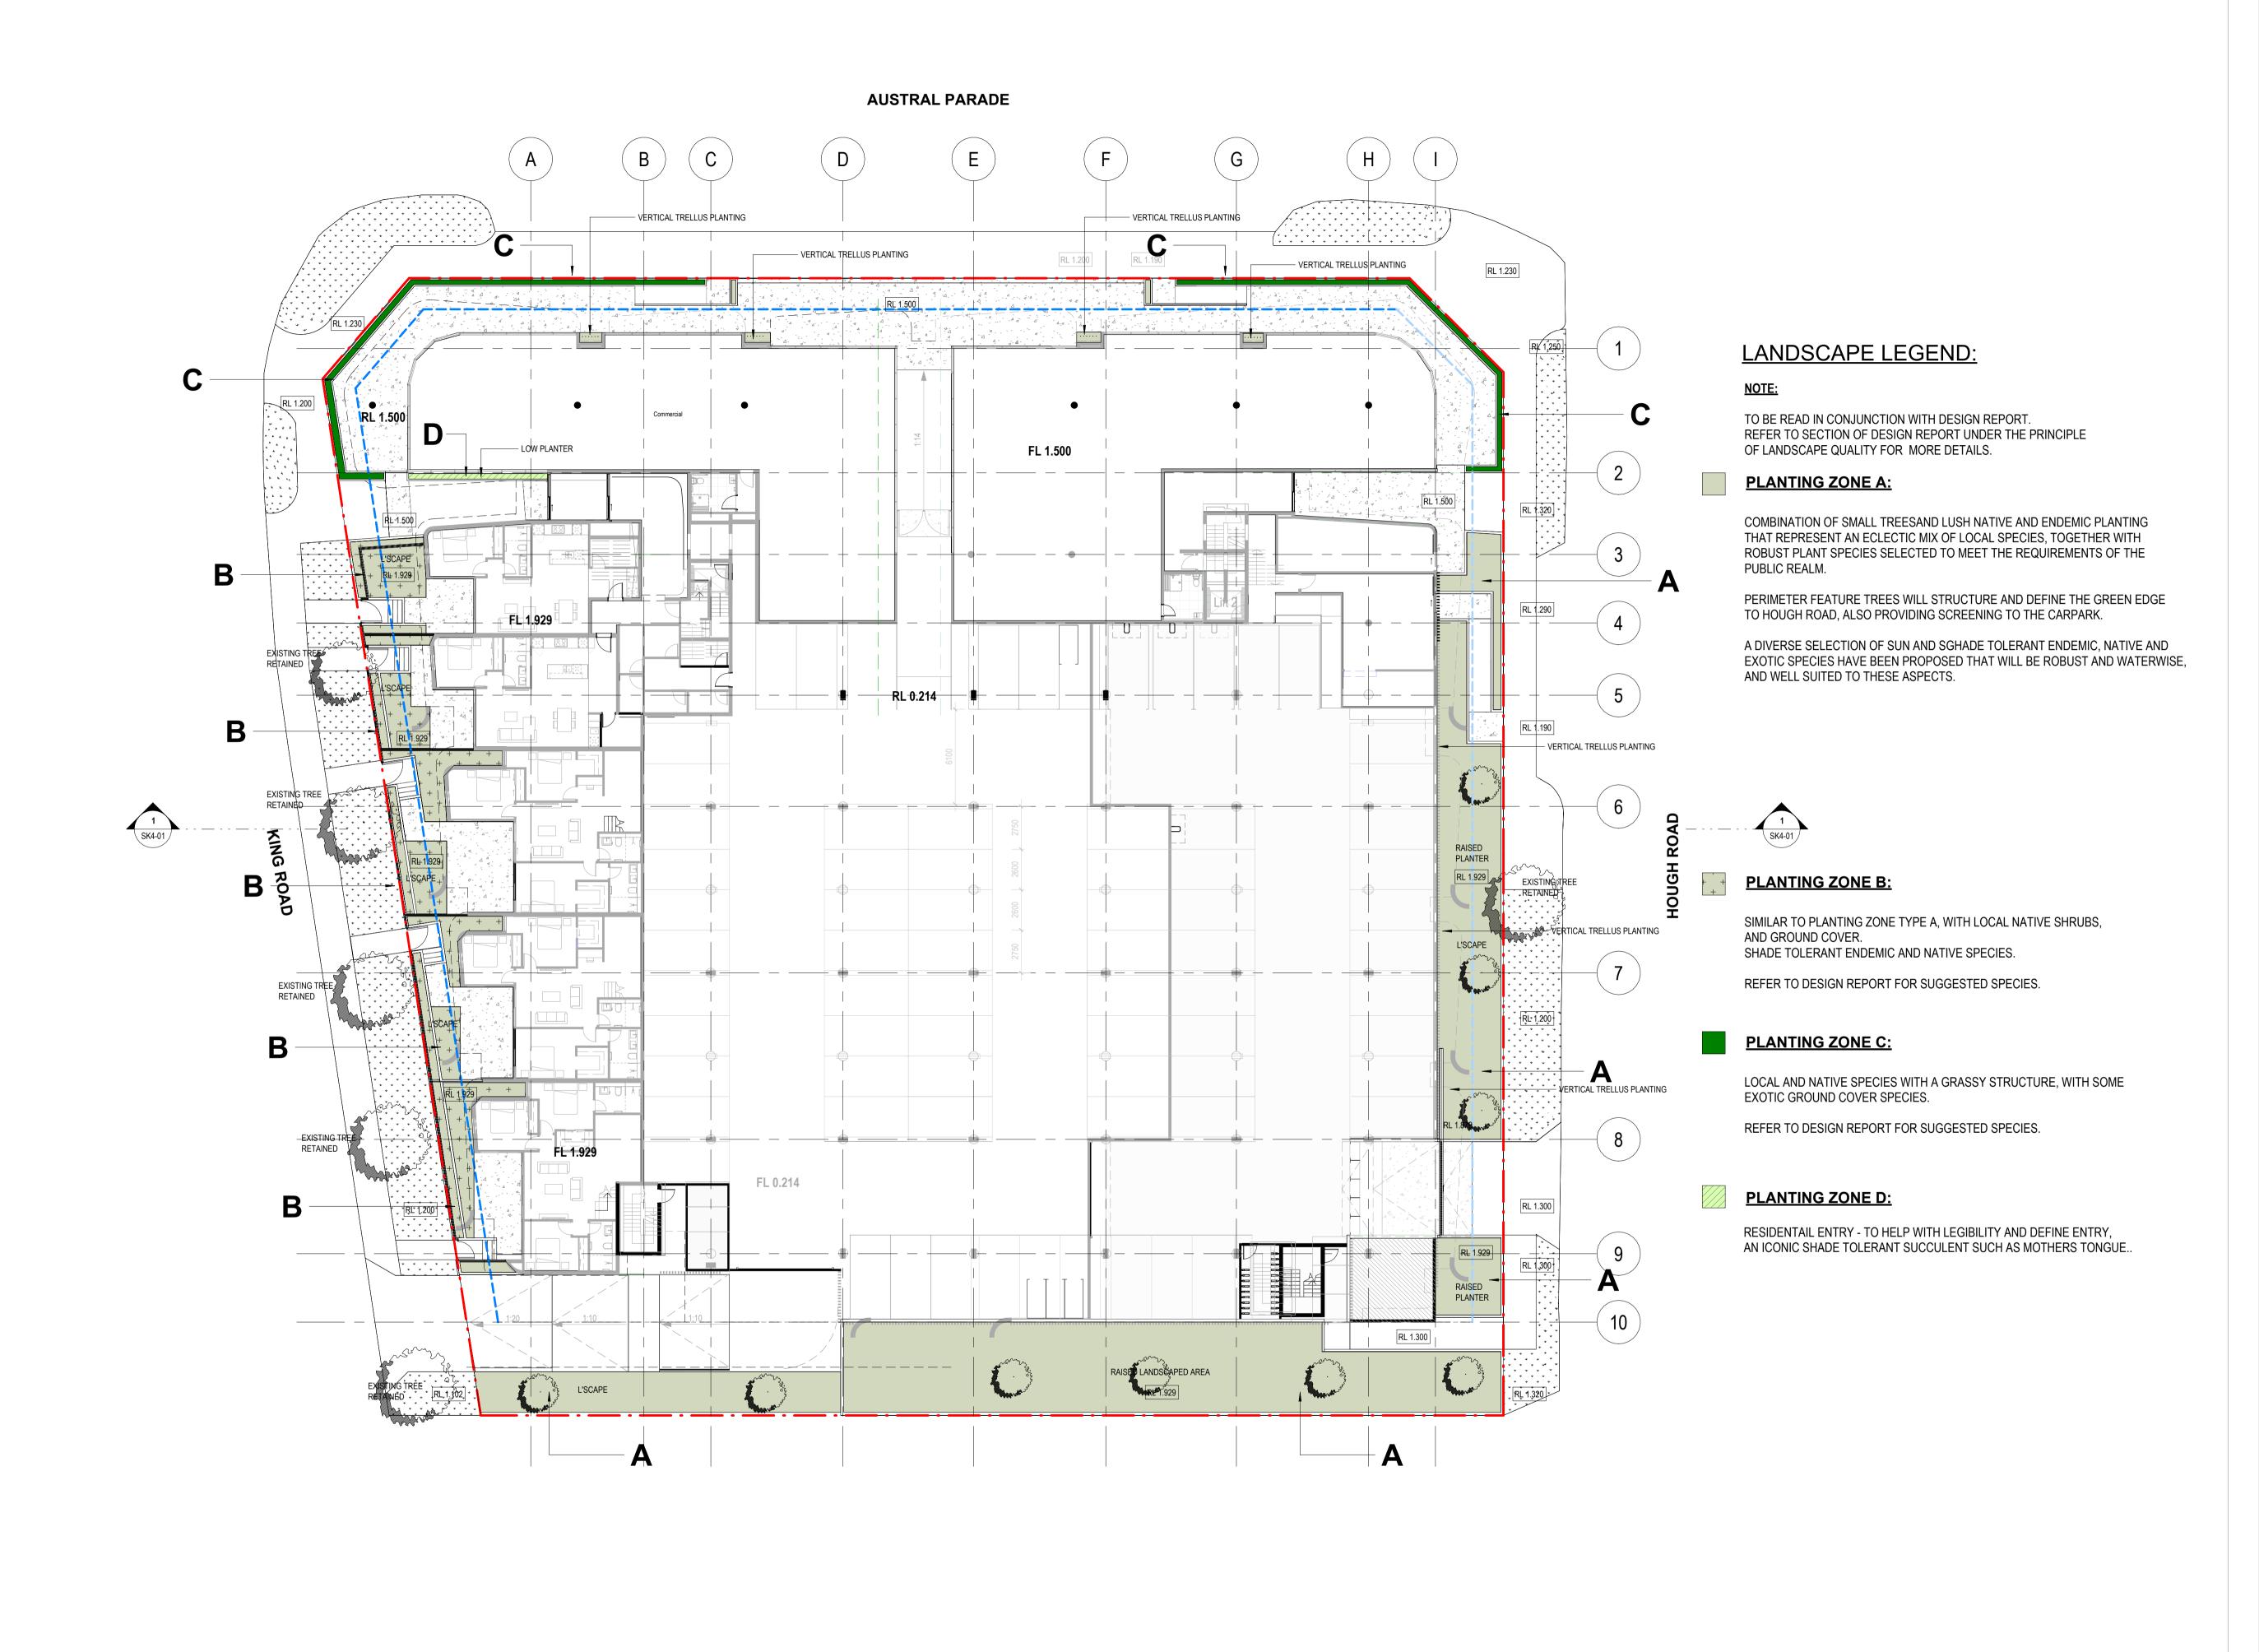

## **LANDSCAPE LEGEND:**

#### NOTE:

TO BE READ IN CONJUNCTION WITH DESIGN REPORT. REFER TO SECTION OF DESIGN REPORT UNDER THE PRINCIPLE OF LANDSCAPE QUALITY FOR MORE DETAILS.

#### **PLANTING ZONE E:**

ON STRUCTURE PLANTING UP TO 1M DEPTH, WITH A FEATURE TREE SUCH AS A FRANGIPANI, WITH A BASE OF GRASS STRUCTURE WITH SOME TRAILING AND EXOTIC SHRUBS.

### **PLANTING ZONE F:**

ON STRUCTURE PLANTING UP TO 500MM DEPTH WITH GRASS STRUCTURE, TRAILING AND EXOTIC SHRUBS.

EXTERNAL FINISHES REFERS TO 2210\_SCHEDULE OF EXTERNAL FINISHES

ISSUED BY CHECKED

ABN: 67 763 315 765