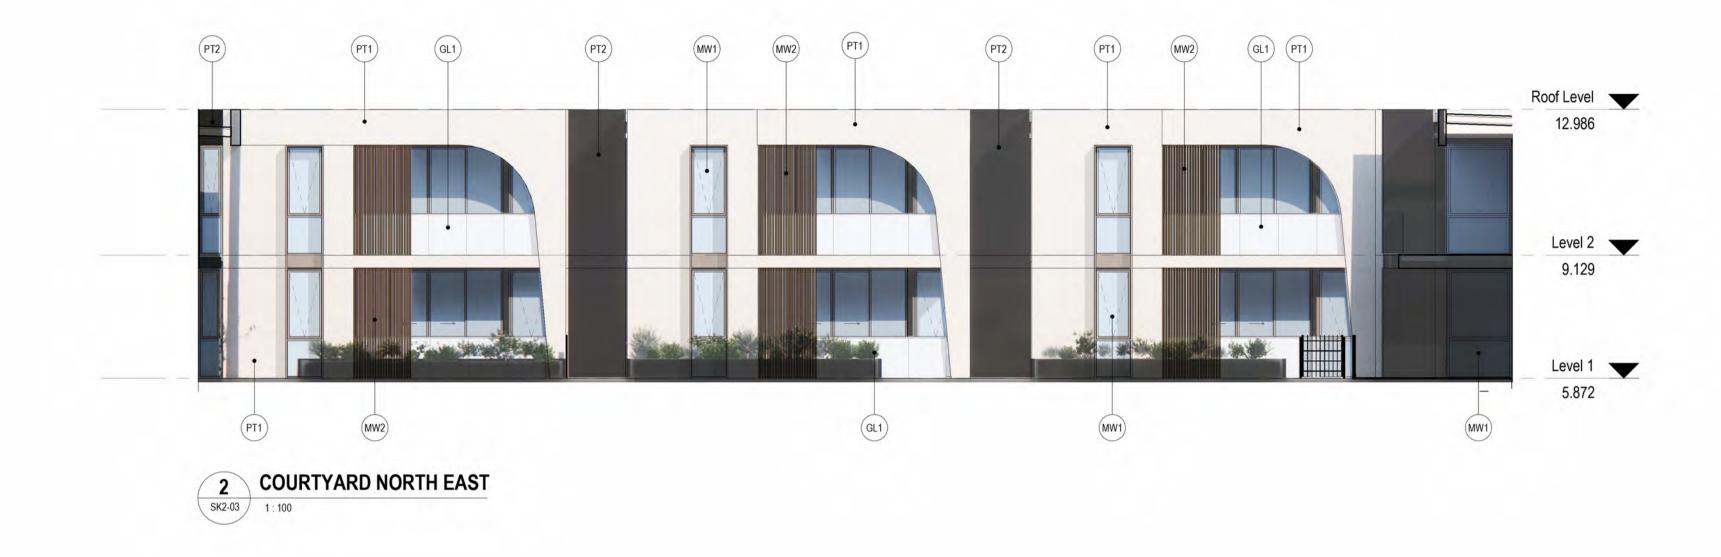

| Revision:                                                                                           | A                                           |                          |                                                                             | a or new items nignlighted in yellow |      |         |  |
|-----------------------------------------------------------------------------------------------------|---------------------------------------------|--------------------------|-----------------------------------------------------------------------------|--------------------------------------|------|---------|--|
| EXTERIOR FINISHES GENERALLY                                                                         |                                             |                          |                                                                             |                                      |      |         |  |
| LOCATION & APPLICATION                                                                              | PRODUCT TYPE                                | SUPPLIER/DISTRIB<br>UTOR | COLOUR & FINISH                                                             | IMAGES                               | CODE | REV No. |  |
|                                                                                                     |                                             | T                        |                                                                             |                                      |      |         |  |
| Entry Wall to residential lobby -<br>Vertical Split face                                            | Vertico Split Face                          | GB Masonry               | Pewter -<br>https://australmasonry.com.au/wa/pr<br>oduct/vertico-split-face |                                      | BL1  | А       |  |
| Ground level planters -<br>Horizontally applied split face                                          | Vertico Split Face                          | GB Masonry               | Nickel -<br>https://australmasonry.com.au/wa/pr<br>oduct/vertico-split-face |                                      | BL2  | А       |  |
| Window Shroud/ Aluminium Details/Door<br>& Window Frames                                            | Anodised Aluminium                          | ТВС                      | Black                                                                       |                                      | MW1  | А       |  |
| Balcony Sliding Screen -<br>Timber looking Aluminium blade screens<br>combination fixed and sliding | Aluminium Screens                           | ТВС                      | Vertical Accented Aluminium Timber look blade sliding and fixed screens     |                                      | MW2  | А       |  |
| External Façade Walls - Render with waterproof texture coat applied                                 | Render (Painted)                            | TBC                      | Bright White                                                                |                                      | PT1  | А       |  |
| Roof Fascia                                                                                         | Painted Finish                              | ТВС                      | Black                                                                       |                                      | PT2  | A       |  |
| Ground level ramps and terrace floor -<br>Exposed Aggregate                                         | Exposed Concrete Agg                        | TBC                      | Pepper and Pewter                                                           |                                      | CO1  | А       |  |
| External Balcony Balustrades<br>clear glass balustrade                                              | Glass                                       | ТВС                      | Transparent                                                                 |                                      | GL1  | А       |  |
| External Balcony Balustrades<br>Frosted glass balustrade                                            | Glass                                       | TBC                      | Frosted                                                                     |                                      | GL2  | А       |  |
| Hough Road Carparking -<br>Aluminium Batten screening                                               | verically accented alumium<br>blade screens | TBC                      | Powder coated Black                                                         |                                      | MW3  | А       |  |