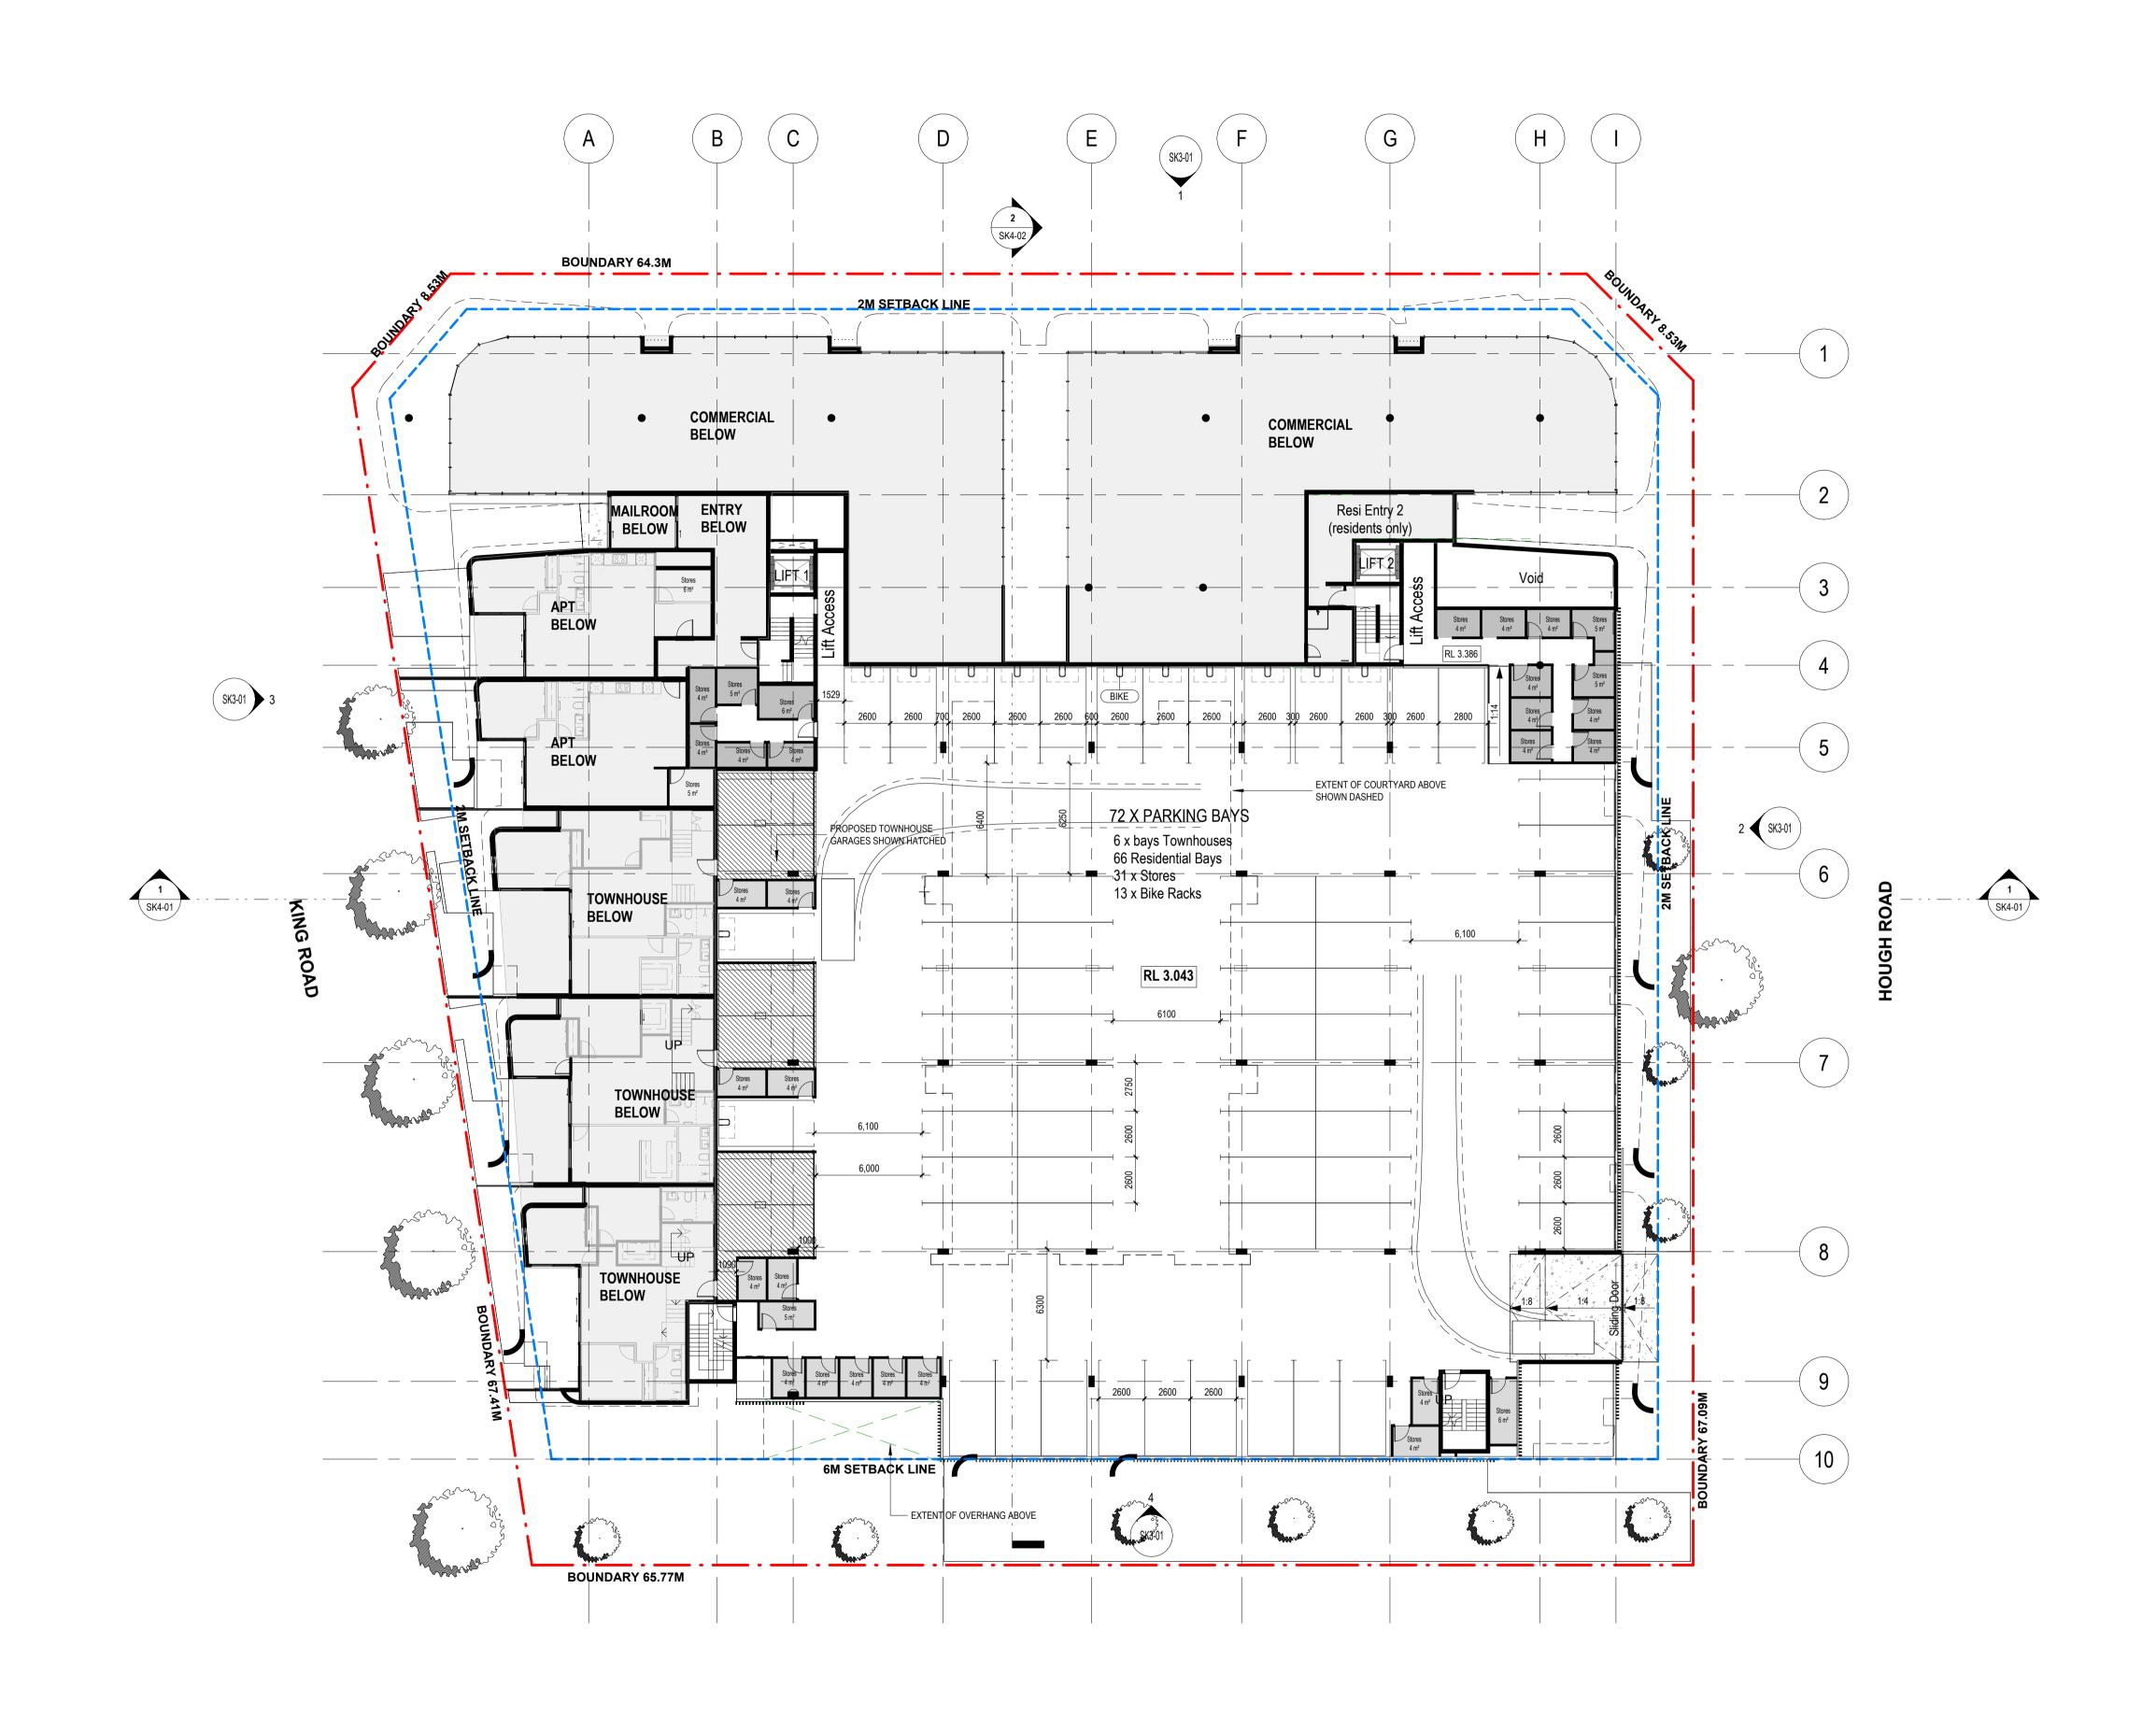

| DRAWING LIST             |                      |  |  |  |  |
|--------------------------|----------------------|--|--|--|--|
| DRAWING No. DRAWING NAME |                      |  |  |  |  |
|                          |                      |  |  |  |  |
| SK1-01                   | COVERPAGE            |  |  |  |  |
| SK1-02                   | SITE PLAN            |  |  |  |  |
| SK2-01                   | GROUND FLOOR PLAN    |  |  |  |  |
| SK2-03                   | LEVEL 1 FLOOR PLAN   |  |  |  |  |
| SK2-04                   | LEVEL 2 FLOOR PLAN   |  |  |  |  |
| SK2-05                   | ROOF PLAN            |  |  |  |  |
| SK2-LA01                 | LANDSCAPE PLAN - GF  |  |  |  |  |
| SK2-LA02                 | LANDSCAPE PLAN - L1  |  |  |  |  |
| SK3-01                   | EXTERNAL ELEVATIONS  |  |  |  |  |
| SK3-02                   | COURTYARD ELEVATIONS |  |  |  |  |
| SK4-01                   | SECTION 1            |  |  |  |  |
| SK1-02                   | SECTION 2            |  |  |  |  |