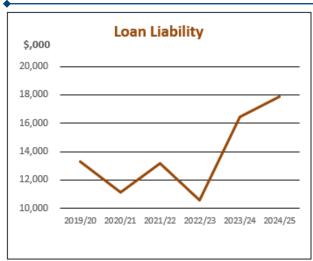

isn't greater than the revenue we generate ourselves. We're working on improving this by:

- 1. Reviewing all operating expenditure to find ways to reduce spending.
- 2. Recognising that a large portion of our expenses is due to depreciation (for the current financial year, this is \$15.05M or 18% of total operating expenditure).
- 3. Looking at ways to increase our operating revenue.

#### ASSET SUSTAINABILITY RATIO

The Asset Sustainability Ratio shows whether the City is replacing or renewing assets at the same rate that they are ageing or wearing out.

Depreciation for 2024/25 is \$15.05M.

Capital expenditure (renewal & upgrade) for 2024/25 is \$21.03M.

Minimum Target is >0.90

City's YTD Performance is 1.40

Do we meet the target?

YES

### **Loan Balances and Repayment Capacity**





The City plans to borrow \$4M in 2024/25. By 30 June 2025, the total loan liability is forecast at \$17.86M, which includes the following anticipated new loans:

- \$3M for Infrastructure Assets
- \$1M for Netball Courts

The Debt Service Cover Ratio measures how well the City can cover its debt repayments. A higher ratio reflects a stronger capacity to cover the City's annual principal and interest repayments.

## 10.3.4 Schedule of Accounts Paid for the period 1 February 2025 to 28 February 2025

| File Ref:             | COB/6615                                         |  |  |  |  |  |  |  |  |
|-----------------------|--------------------------------------------------|--|--|--|--|--|--|--|--|
| Applicant/Proponent:  | Internal Report                                  |  |  |  |  |