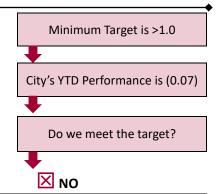

sfers (to)/from Restricted Cash                                     | (\$274)          |
| Opening Surplus/(Deficit) Position; brought forward 1st July 2024       | \$4,821          |
| Closing Surplus/(Deficit) Position; forecast 30 <sup>th</sup> June 2025 | \$0              |

### Cash in the Bank (as at 28 February 2025)

Total Cash in the Bank \$46.21M Reserves & Restricted Cash \$22.64M

Available for Operations and Capital Expenditure \$23.57M

### **Financial Health Indicators**



### **Other Financial Targets**

#### OPERATING SURPLUS RATIO

The Operating Surplus Ratio shows how well the City can cover its everyday expenses, including depreciation, and still have enough left to undertake capital works and repay loans, without relying on additional debt or depleting our reserves.



The Operating Surplus Ratio is below target because our operating revenue isn't greater than the revenue we generate ourselves. We're working on improving this by:

- 1. Reviewing all operating expenditure to find ways to reduce spending.
- 2. Recognising that a large portion of our expenses is due to depreciation (for the current financial year, this is \$15.05M or 18% of total operating expenditure).
- 3. Looking at ways to increase our operating revenue.

#### ASSET SUSTAINABILITY RATIO

The Asset Sustainability Ratio shows whether the City is replacing or renewing assets at the same rate that they are ageing or wearing out.

Depreciation for 2024/25 is \$15.05M.

Capital expenditure (renewal & upgrade) for 2024/25 is \$21.03M.

Minimum Target is >0.90

City's YTD Performance is 1.40