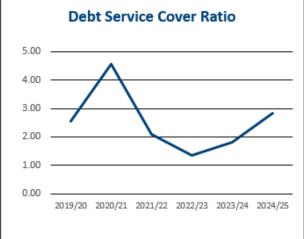

n't greater than the revenue we generate ourselves. We're working on improving this by:

- 1. Reviewing all operating expenditure to find ways to reduce spending.
- 2. Recognising that a large portion of our expenses is due to depreciation (for the current financial year, this is \$15.05M or 18% of total operating expenditure).
- 3. Looking at ways to increase our operating revenue.

#### ASSET SUSTAINABILITY RATIO

The Asset Sustainability Ratio shows whether the City is replacing or renewing assets at the same rate that they are ageing or wearing out.

Depreciation for 2024/25 is \$15.05M.

Capital expenditure (renewal & upgrade) for 2024/25 is \$21.03M.

Minimum Target is >0.90

City's YTD Performance is 1.40

Do we meet the target?

YES

### **Loan Balances and Repayment Capacity**





The City plans to borrow \$4M in 2024/25. By 30 June 2025, the total loan liability is forecast at \$17.86M, which includes the following anticipated new loans:

- \$3M for Infrastructure Assets
- \$1M for Netball Courts

The Debt Service Cover Ratio measures how well the City can cover its debt repayments. A higher ratio reflects a stronger capacity to cover the City's annual principal and interest repayments.

## 10.3.4 Schedule of Accounts Paid for the period 1 February 2025 to 28 February 2025

| File Ref:             | COB/6615                                         |  |  |  |  |  |  |  |  |
|-----------------------|--------------------------------------------------|--|--|--|--|--|--|--|--|
| Applicant/Proponent:  | Internal Report                                  |  |  |  |  |  |