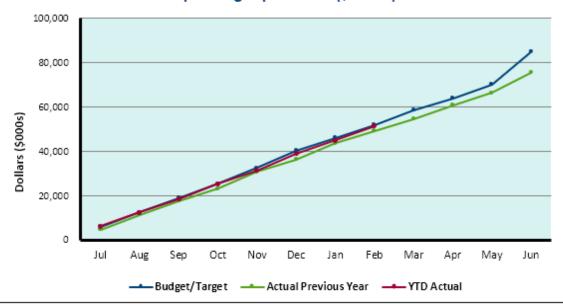

#### Operating Expenditure (\$ 000's)

Note: The actual operating expenditure at the end of February 2025 of \$51.52M is \$532K less that the yearto-date budget of \$52.05M. The monthly Operating Projects Summary report provides more detail on all operating projects.