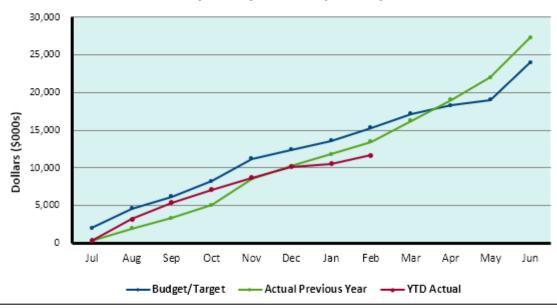

Note: The actual capital expenditure at the end of February 2025 of \$11.68M is \$3.62M less that the year-todate budget of \$15.30M. The monthly Capital Projects Summary report provides more detail on all capital projects.