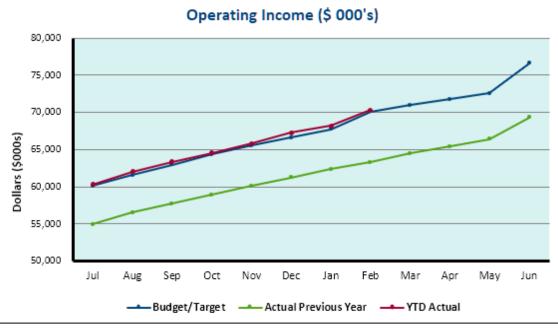

Note: Operating income includes: rates, fees and charges, operating grants and subsidies, contributions, reimbursements and donations, interest and other revenue. Actual operating income of \$70.33M is \$196K more than the year-to-date budgeted income of \$70.14M.